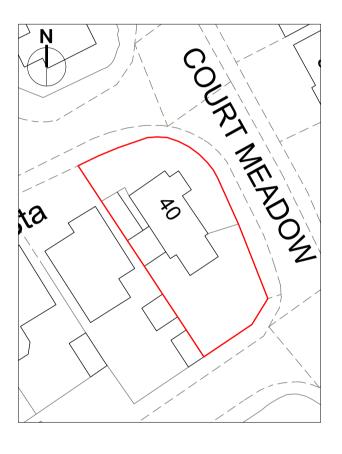

|
|                       | 3   This drawing is copyright.                                                                                                                                                            |
|                       | 4   Partial survey undertaken.                                                                                                                                                            |
| Proposed<br>Materials | - Off-white render<br>- Reconstituted stone<br>- Rosewood uPVC casement windows and french doors                                                                                          |



## EXISTING LOCATION PLAN Scale 1:1250