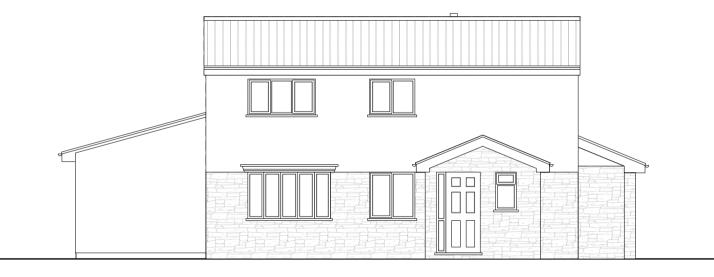

EXISTING SOUTH EAST ELEVATION Scale 1:100

EXISTING SOUTH WEST ELEVATION Scale 1:100

| Notes                 | <ol> <li>Responsibility is not accepted for errors made by others in scaling from this<br/>drawing. All construction information should be taken from figured dimensions only.</li> </ol> |
|-----------------------|-------------------------------------------------------------------------------------------------------------------------------------------------------------------------------------------|
|                       | 2   Any discrepancies are to be reported to the architect.                                                                                                                                |
|                       | 3   This drawing is copyright.                                                                                                                                                            |
|                       | 4   Partial survey undertaken.                                                                                                                                                            |
| Proposed<br>Materials | - Off-white render<br>- Reconstituted stone<br>- Rosewood uPVC casement windows and french doors                                                                                          |