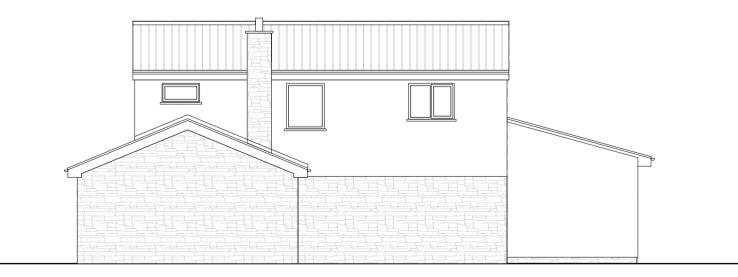

EXISTING SOUTH EAST ELEVATION Scale 1:100

EXISTING SOUTH WEST ELEVATION Scale 1:100

| Notes                 | <ol> <li>Responsibility is not accepted for errors made by others in scaling from this<br/>drawing. All construction information should be taken from figured dimensions only.</li> </ol> |
|-----------------------|-------------------------------------------------------------------------------------------------------------------------------------------------------------------------------------------|
|                       | 2   Any discrepancies are to be reported to the architect.                                                                                                                                |
|                       | 3   This drawing is copyright.                                                                                                                                                            |
|                       | 4   Partial survey undertaken.                                                                                                                                                            |
| Proposed<br>Materials | - Off-white render<br>- Reconstituted stone<br>- Rosewood uPVC casement windows and french doors                                                                                          |