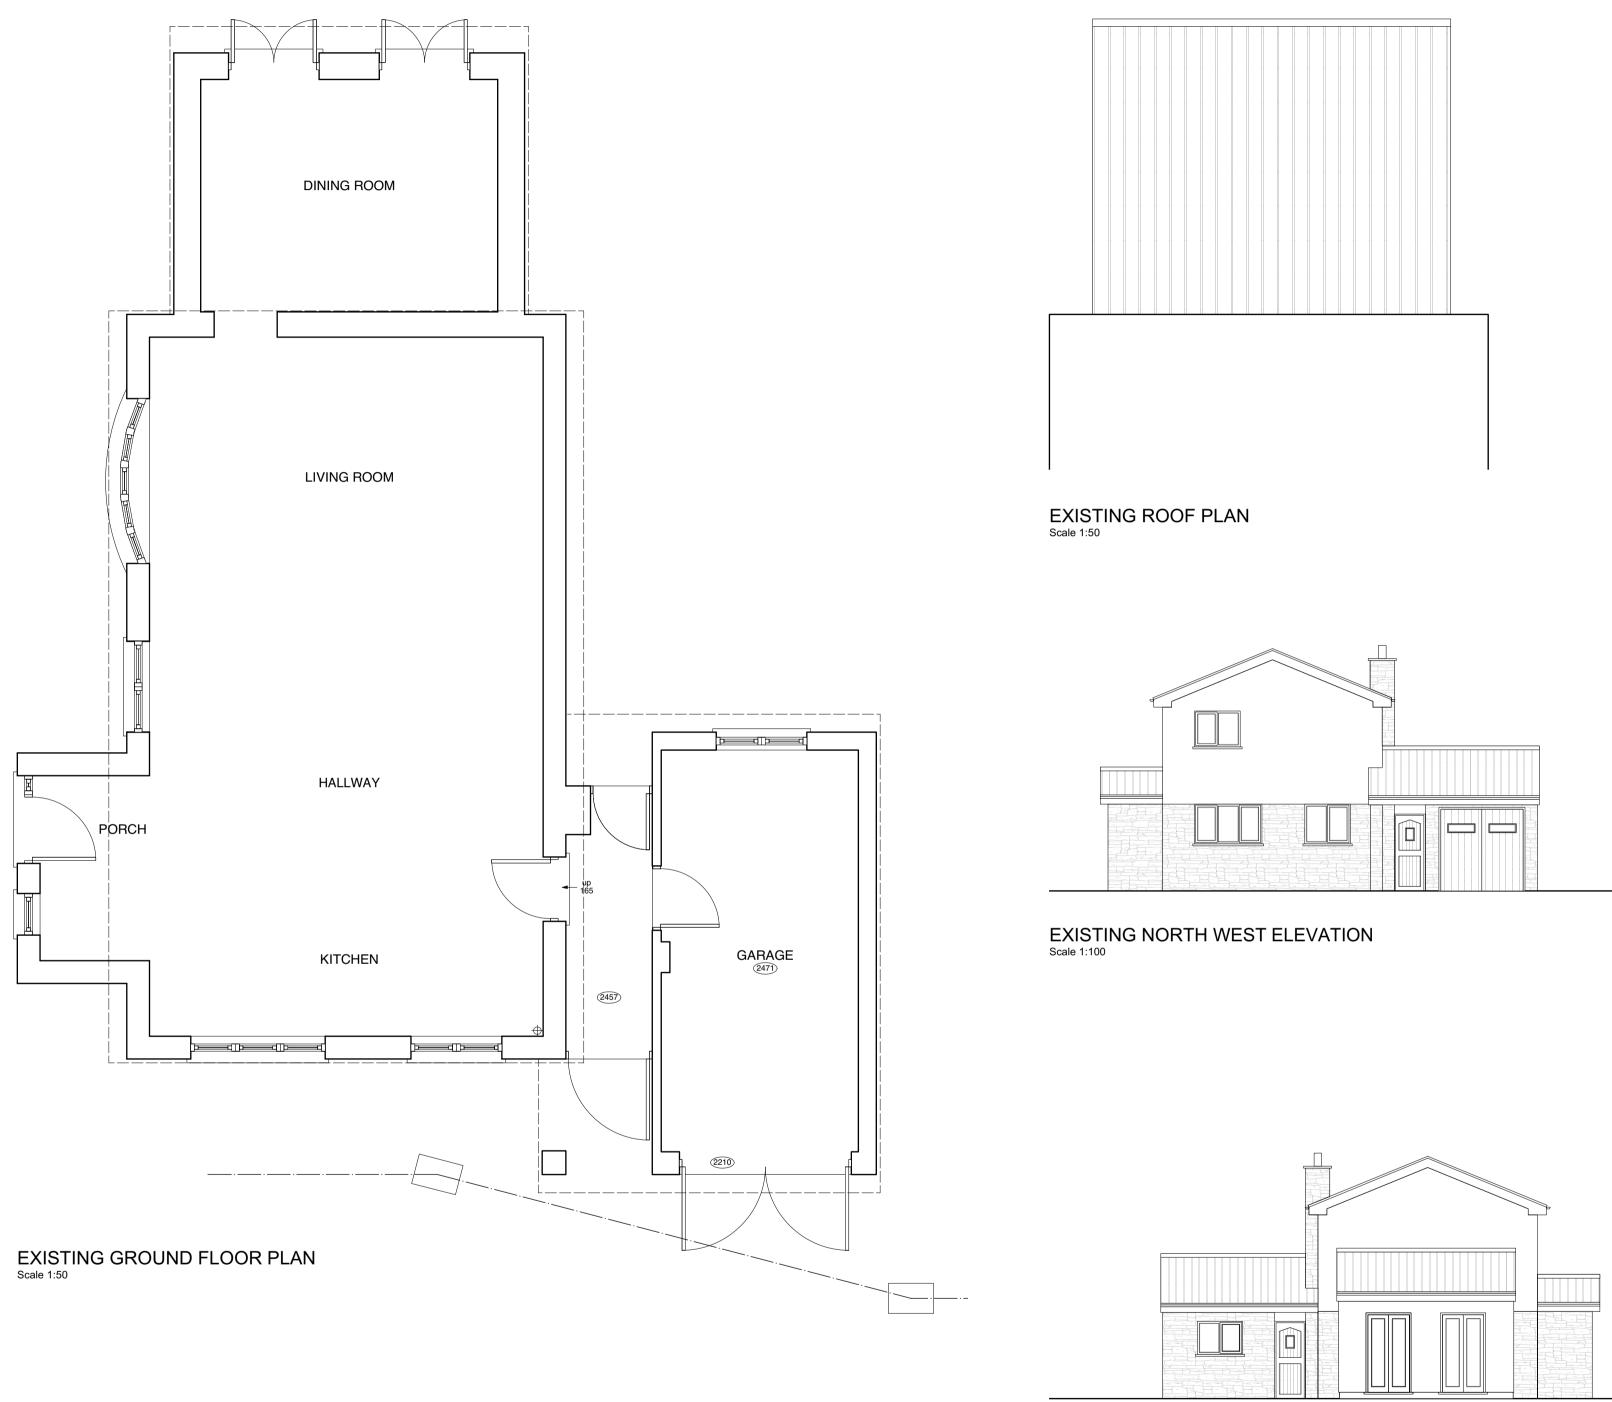

EXISTING SOUTH EAST ELEVATION Scale 1:100

EXISTING SOUTH WEST ELEVATION Scale 1:100

| Notes                 | <ol> <li>Responsibility is not accepted for errors made by others in scaling from this<br/>drawing. All construction information should be taken from figured dimensions only.</li> </ol> |
|-----------------------|-------------------------------------------------------------------------------------------------------------------------------------------------------------------------------------------|
|                       | 2   Any discrepancies are to be reported to the architect.                                                                                                                                |
|                       | 3   This drawing is copyright.                                                                                                                                                            |
|                       | 4   Partial survey undertaken.                                                                                                                                                            |
| Proposed<br>Materials | - Off-white render<br>- Reconstituted stone<br>- Rosewood uPVC casement windows and french doors                                                                                          |