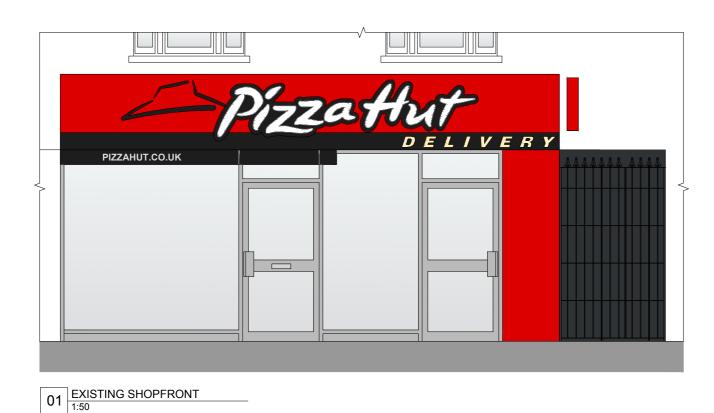

02 PHOTO AS EXISTING NTS



FASCIA SIGN

45mm deep folded aluminium fascia panel powder coated black, complete with LED trough and corrugated detail. Fascia to accept 100mm deep built up letters comprising of a 5mm 050 opal acrylic face, 3mm clear return with block-out internal white/matt black external vinyl to edge. 5mm 030 opal acrylic letter back to halo illuminate. 10mm foamex carrier mounted inside, with white LEDs to illuminate face & red LEDs to halo illuminate the rear. Facia to accept 100mm deep built up logo comprising of a 5mm red acrylic face inlaid with a 5mm 050 acrylic logo, 3mm clear return with block-out internal white/matt black external vinyl to edge. 5mm 030 opal acrylic letter back to halo illuminate. 10mm foamex carrier mounted inside, with white LEDS to illumina