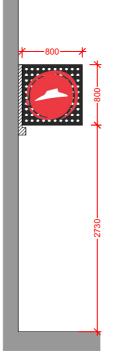

04 SIGNAGE DETAILS

PROJECTING SIGN
Sign manufactured from 50mm x 25mm box section framework painted black with base plate for fixing to wall. Box section framework clad with folded aluminium panels finished black with punched through holes. Holes fret cut out and left open, with centre section of panel to accept flush fitting Hut logo. Logo manufactured from 5mm red acrylic face inlaid with a 5mm 050 acrylic logo, inlaid flush to aluminium panel. Lighting enclosed within aluminium lighting baffle.