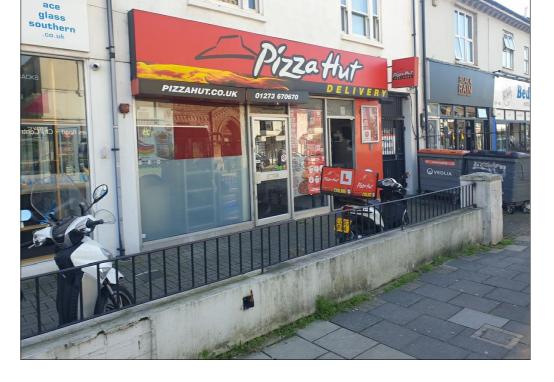

02 PHOTO AS EXISTING NTS

FASCIA SIGN

45mm deep folded aluminium fascia panel powder coated black, complete with LED trough and corrugated detail. Fascia to accept 100mm deep built up letters comprising of a 5mm 050 opal acrylic face, 3mm clear return with block-out internal white/matt black external vinyl to edge. 5mm 030 opal acrylic letter back to halo illuminate. 10mm foamex carrier mounted inside, with white LEDs to illuminate face & red LEDs to halo illuminate the rear. Facia to accept 100mm deep built up logo comprising of a 5mm red acrylic face inlaid with a 5mm 050 acrylic logo, 3mm clear return with block-out internal white/matt black external vinyl to edge. 5mm 030 opal acrylic letter back to halo illuminate. 10mm foamex carrier mounted inside, with white LEDS to illuminate face & Red LEDs to halo illuminate the rear. 'TM' mark to be satin white vinyl applied direct to fascia.