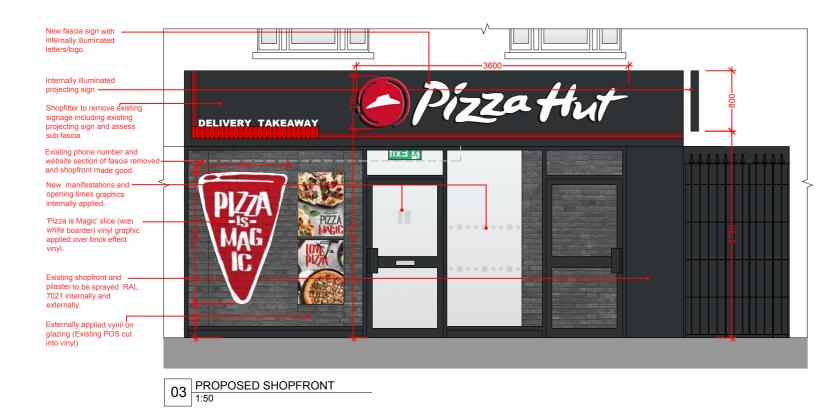

02 PHOTO AS EXISTING NTS

FASCIA SIGN

45mm deep folded aluminium fascia panel powder coated black, complete with LED trough and corrugated detail. Fascia to accept 100mm deep built up letters comprising of a 5mm 050 opal acrylic face, 3mm clear return with block-out internal white/matt black external vinyl to edge. 5mm 030 opal acrylic letter back to halo illuminate. 10mm foamex carrier mounted inside, with white LEDs to illuminate face & red LEDs to halo illuminate the rear. Facia to accept 100mm deep built up logo comprising of a 5mm red acrylic face inlaid with a 5mm 050 acrylic logo, 3mm clear return with block-out internal white/matt black external vinyl to edge. 5mm 030 opal acrylic letter back to halo illuminate. 10mm foamex carrier mounted inside, with white LEDS to illuminate face & Red LEDs to halo illuminate the rear. 'TM' mark to be satin white vinyl applied direct to fascia.

04 SIGNAGE DETAILS

PROJECTING SIGN
Sign manufactured from 50mm x 25mm box section framework painted black with base plate for fixing to wall. Box section framework clad with folded aluminium panels finished black with punched through holes. Holes fret cut out and left open, with centre section of panel to accept flush fitting Hut logo. Logo manufactured from 5mm red acrylic face inlaid with a 5mm 050 acrylic logo, inlaid flush to aluminium panel. Lighting enclosed within aluminium lighting baffle.