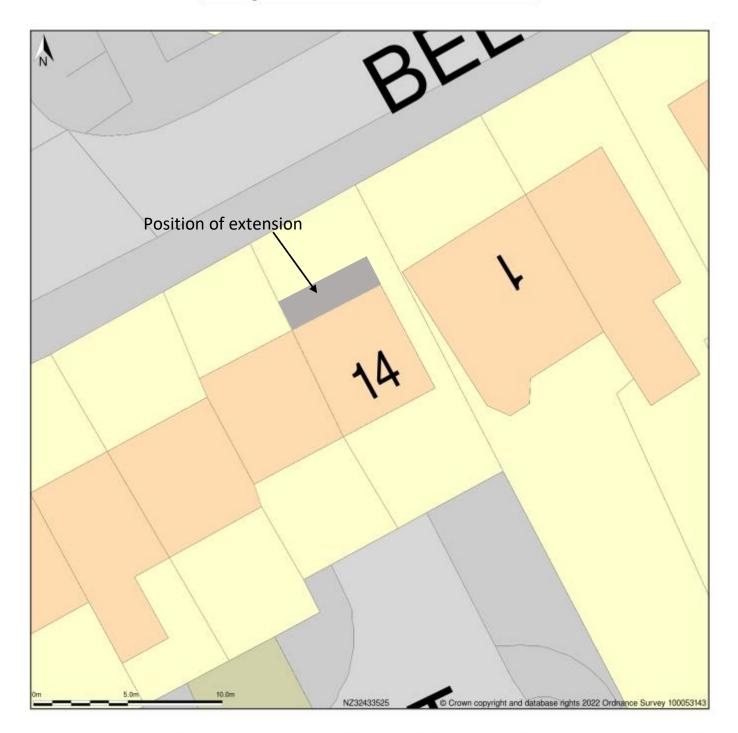

## 14, Belgrave Court, Coxhoe, Durham, DH6 4BH

Block Plan shows area bounded by: 432419.98, 536234.01 432455.98, 535270.01 (at a scale of 1:200), OSGridRef: NZ32433525. The representation of a road, track or path is no evidence of a right of way. The representation of features as lines is no evidence of a property boundary.