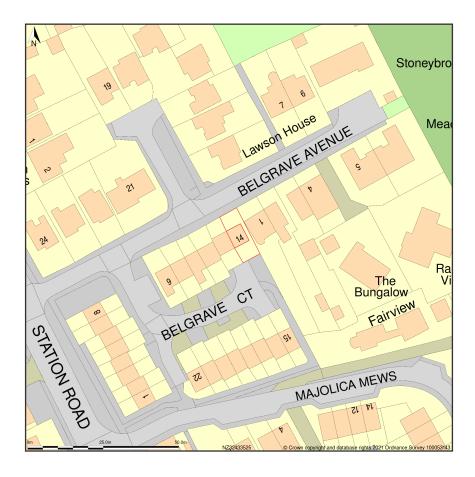

## 14, Belgrave Court, Coxhoe, Durham, DH6 4BH

Site Plan shows area bounded by: 432367.38, 535181.18 432508.8, 535322.6 (at a scale of 1:1250), OSGridRef: NZ32433525. The representation of a road, track or path is no evidence of a right of way. The representation of features as lines is no evidence of a property boundary.