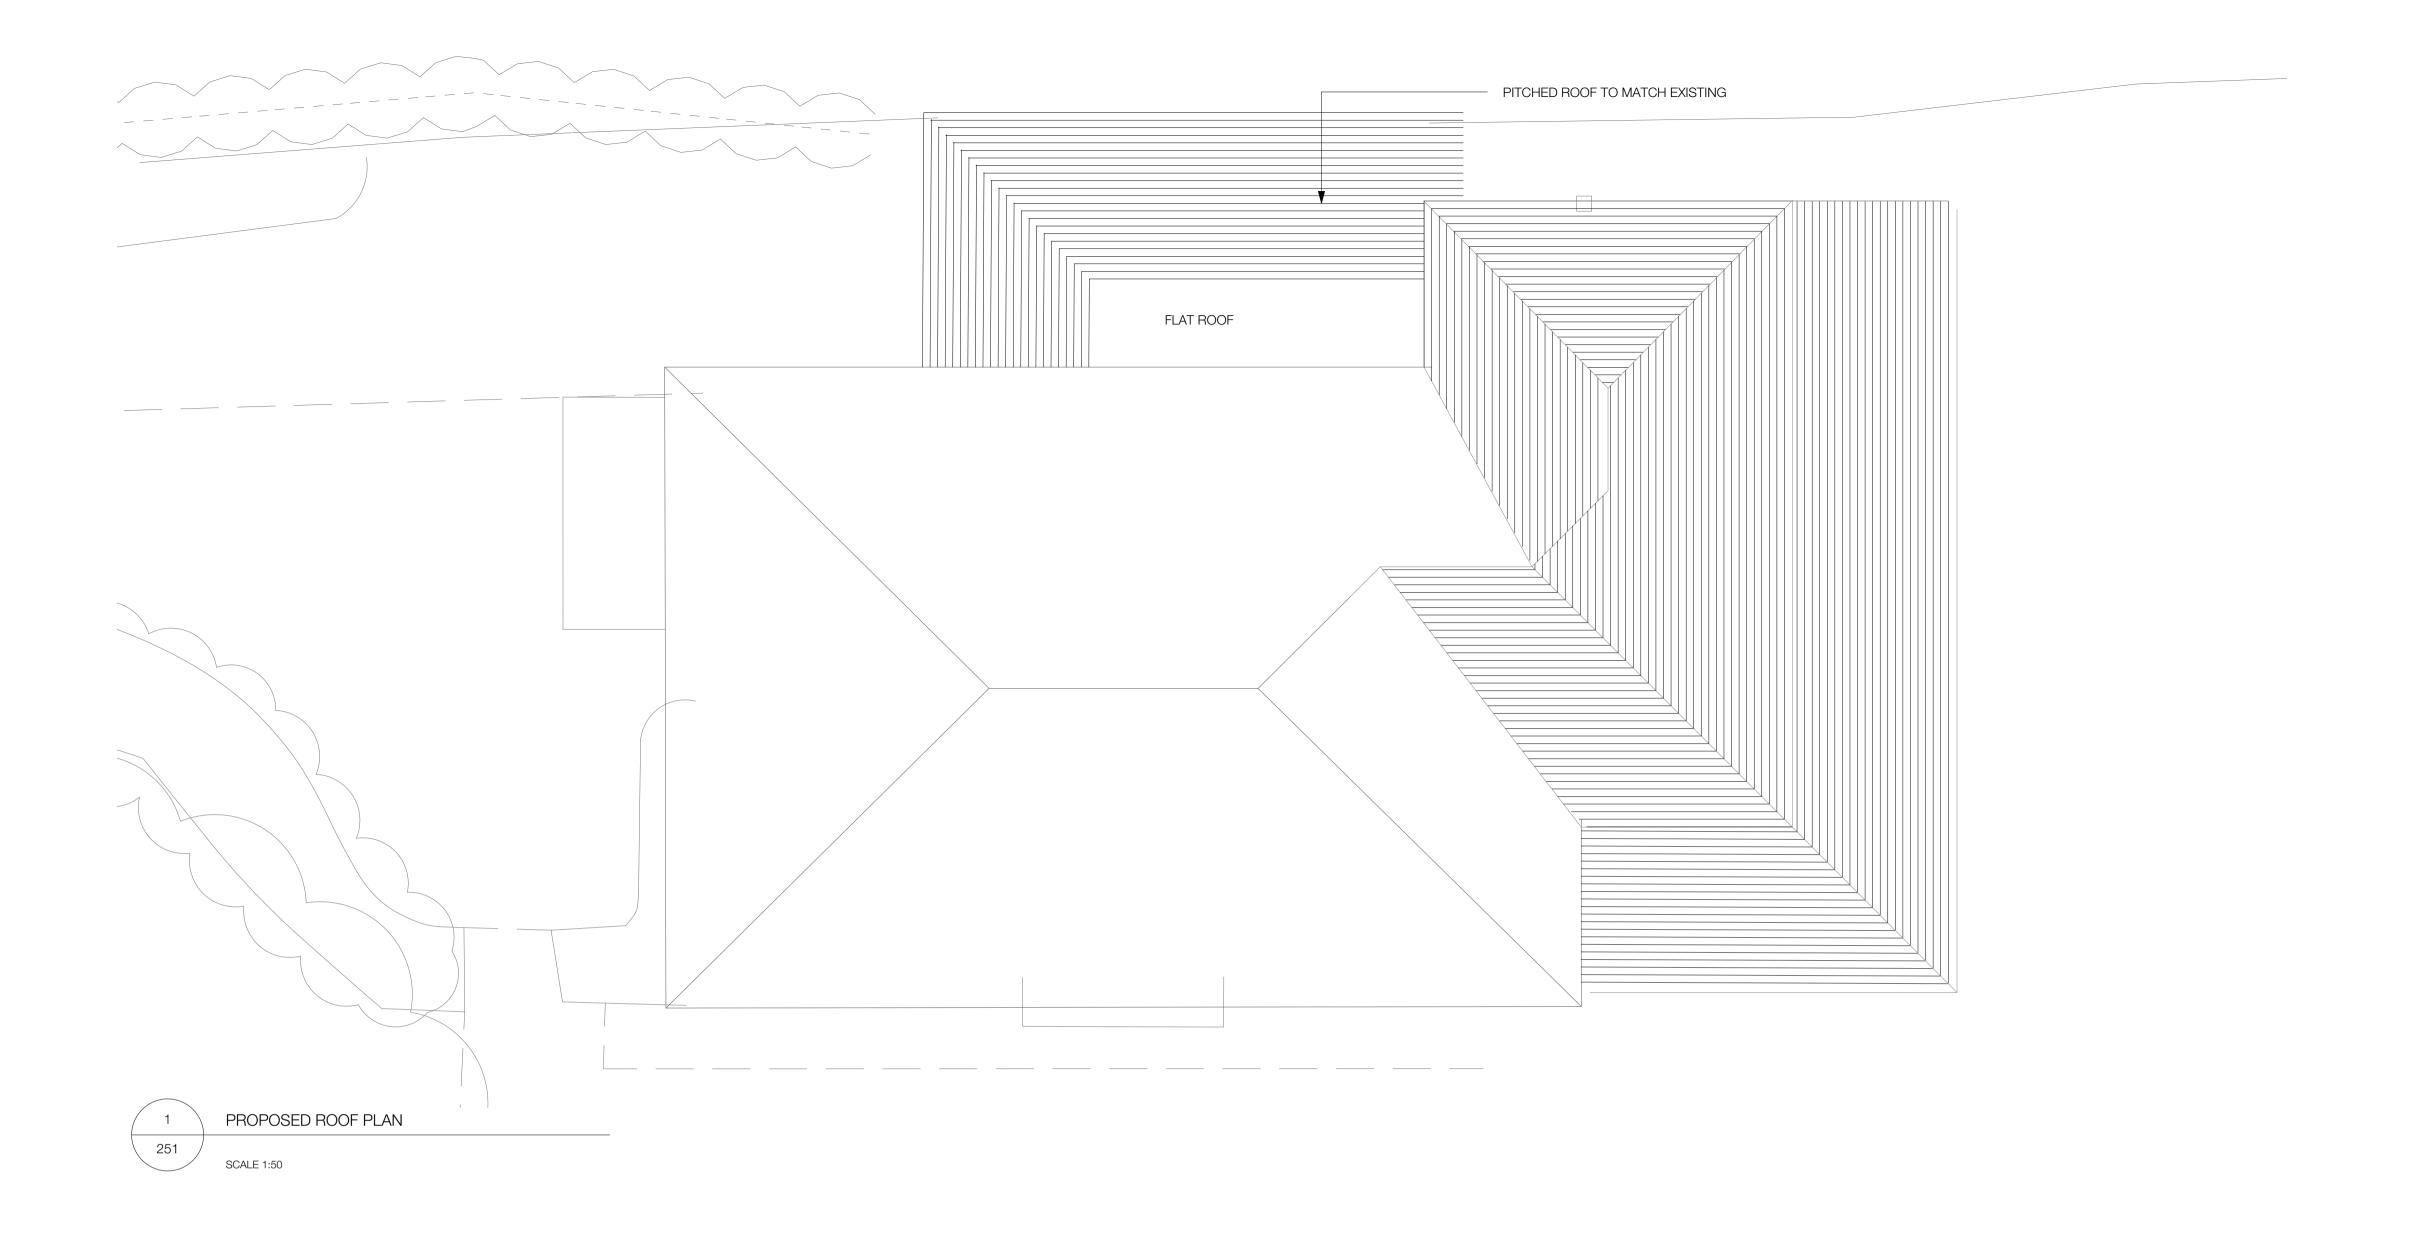

rev date initials description drawing:

PROPOSED ROOF PLAN

project:

**FURZEY LANE, BROCKENHURST** drawing no: 2108\_251 status code/ revision:

**TENDER** 

scale @ A1: 1:50

NOV. 2021

FOREST ARCHITECTURE