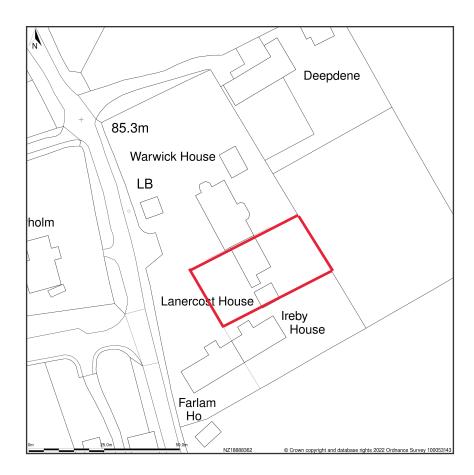

## Lanercost House, C150 Bets Lane To Searles Factory Junction, Tranwell, Northumberland, NE61 6AF

Location Plan shows area bounded by: 418814.9, 583558.55 418956.32, 583699.97 (at a scale of 1:1250), OSGridRef: NZ18888362. The representation of a road, track or path is no evidence of a right of way. The representation of features as lines is no evidence of a property boundary.