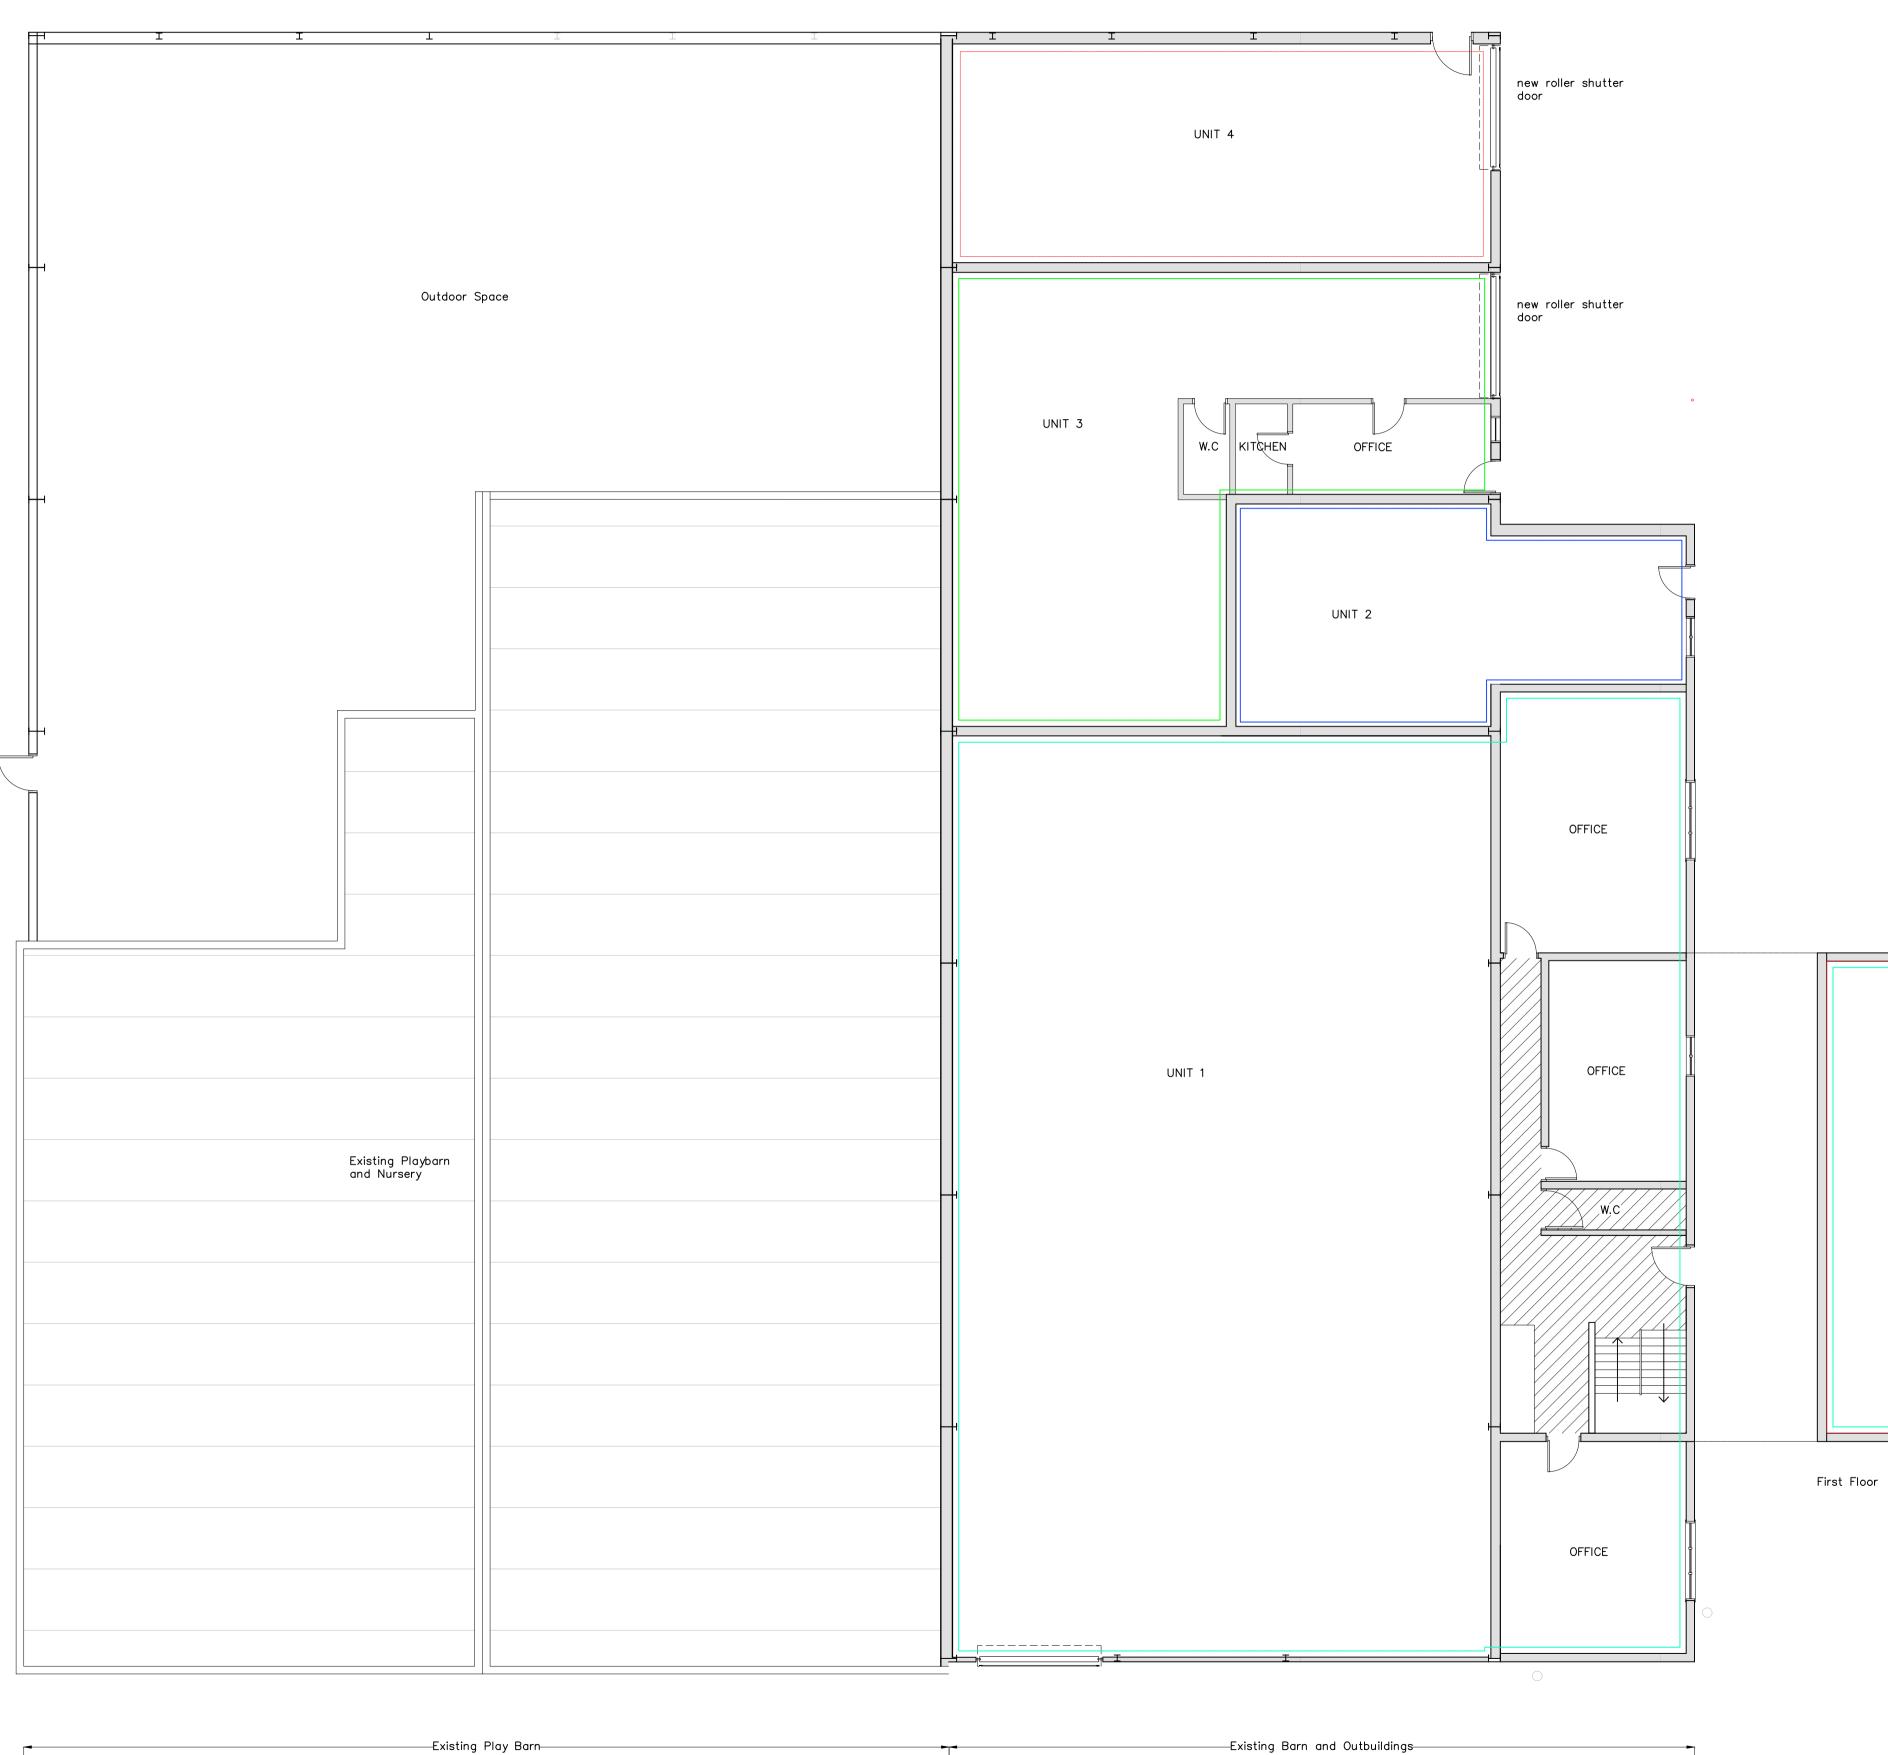

—Existing Play Barn—

Ground Floor

revision description

date

## Client: BLM Holding Ltd Job Title: Place Farm, Stuston Drawing Title: Proposed Plan Scale: Drawn By: Date: 1:100 A1 ET Jan 2022 Job Number: Drawing Number: Status: Planning 6675 05 whitworth

Chartered Architects & Chartered Building Surveyors Unit 12 Park Farm, Fornham St Genevieve, Bury St Edmunds, IP28 6TS 01284 760421 info@whitworth.co.uk www.whitworth.co.uk