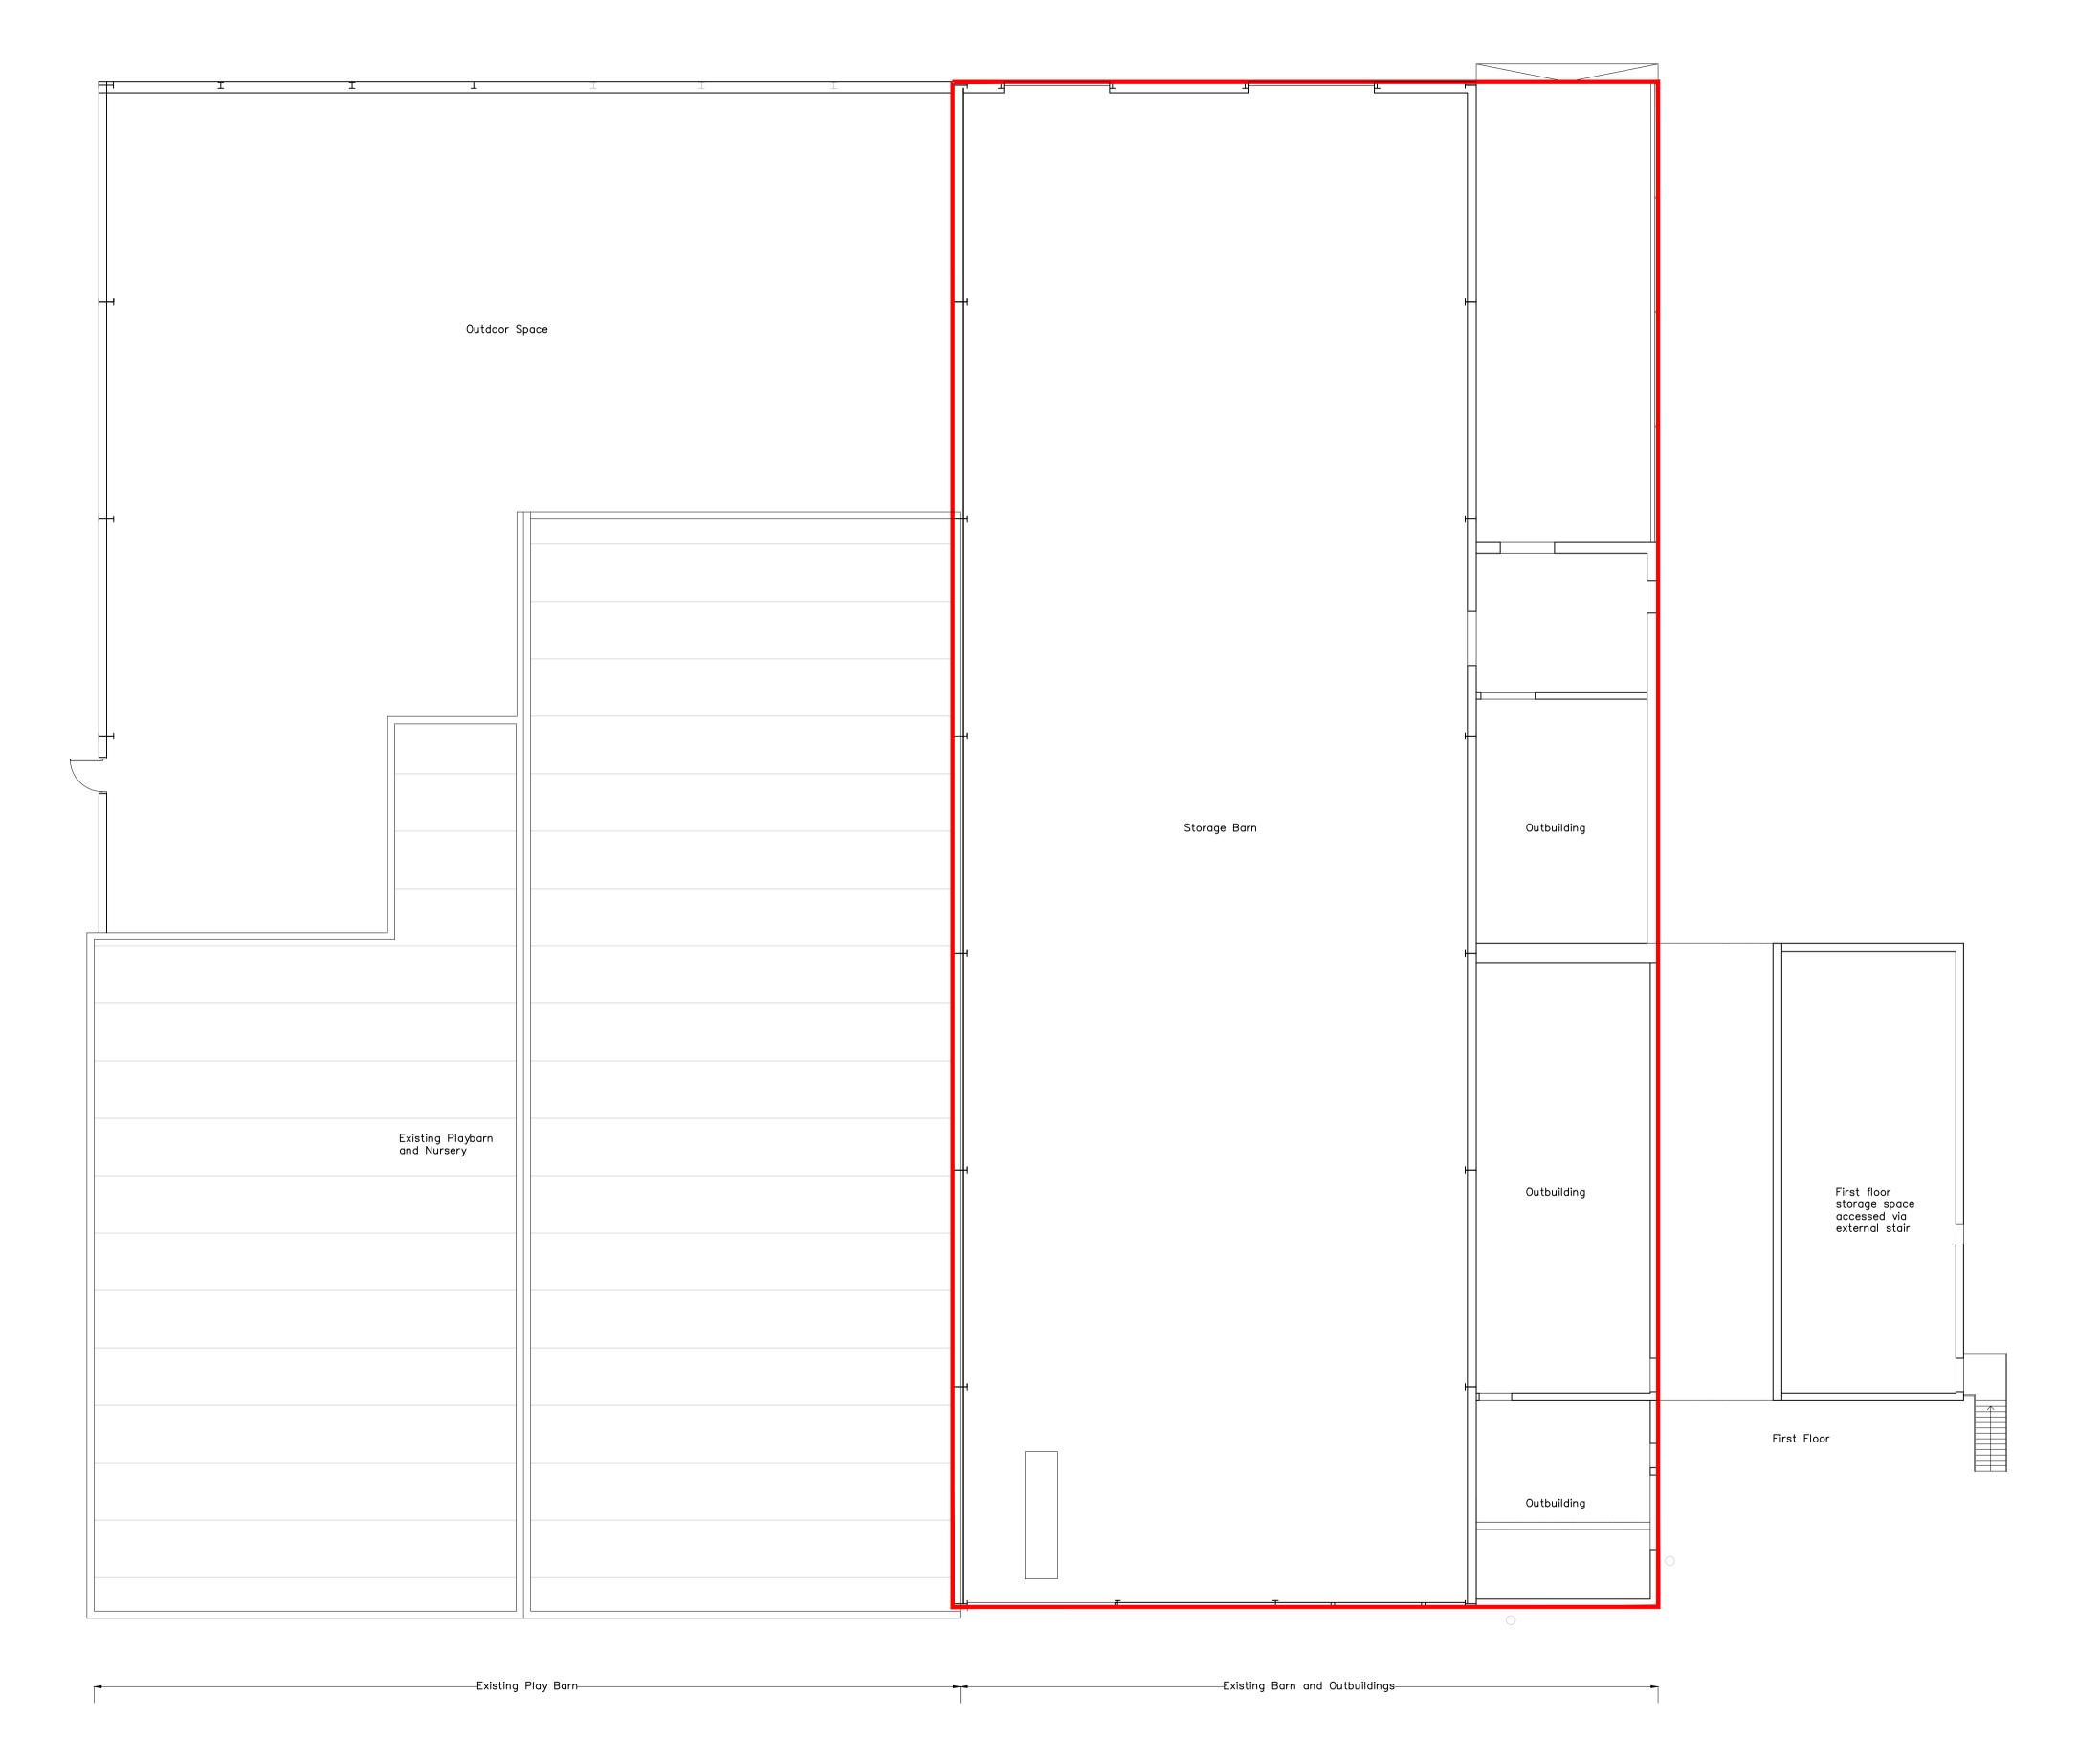

Ground Floor

revision description

| Client:        |           |       |
|----------------|-----------|-------|
| BLM Holdin     | g Ltd     |       |
| Job Title:     |           |       |
| Place Farm     | , Stuston |       |
| Drawing Title: |           |       |
| Existing Pla   | n         |       |
| Scale:         | Drawn Bv: | Date: |