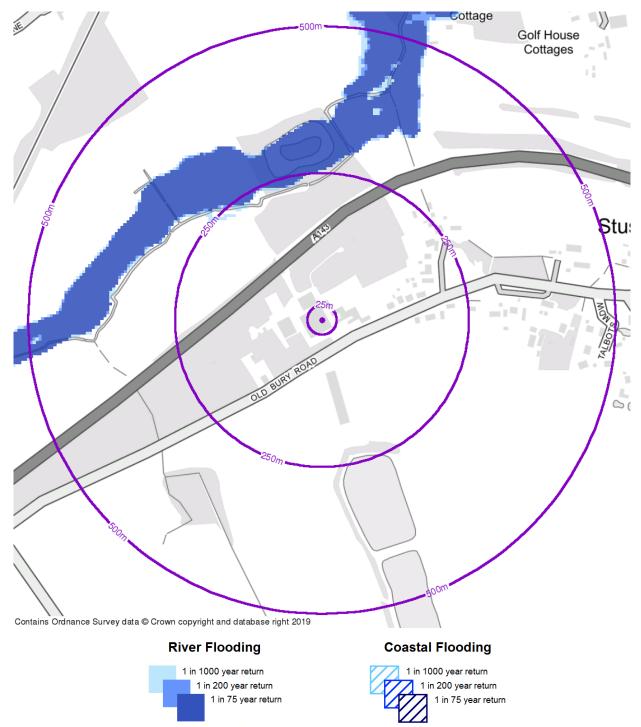

## Section 2a and 2b: **River and Coastal Flood Map**

The map detailed below shows the location of potential river and coastal flood risk. The potential risk has been modelled on the basis of an event occurring on average every 75, 200 or 1000 years.

## Section 2a: River Flooding

River flooding mainly happens when the river catchment (that is the area of land that feeds water into the river and the streams that flow into the main river) receives greater than usual amounts of water (for example through rainfall or melting of snow). The amount of runoff depends on the soil type, catchment steepness, drainage characteristics, agriculture and urbanisation as well as the saturation of the catchment. The extra water causes the level of the water in the river to rise above its banks or retaining structures.

| Enquiry                                                                  | Result | Contact |
|--------------------------------------------------------------------------|--------|---------|
| Is there a potential risk of river flooding within 250m of the property? | Yes    | -       |

### Section 2b: Coastal Flooding

Coastal flooding is the inundation of land areas along the coast caused by sea water rising above normal tidal conditions. Coastal flooding can arise from a combination of high tides, wind induced tidal surge, storm surge created by low pressure and wave action.

| Enquiry                                                                    | Result | Contact |
|----------------------------------------------------------------------------|--------|---------|
| Is there a potential risk of coastal flooding within 250m of the property? | No     | -       |