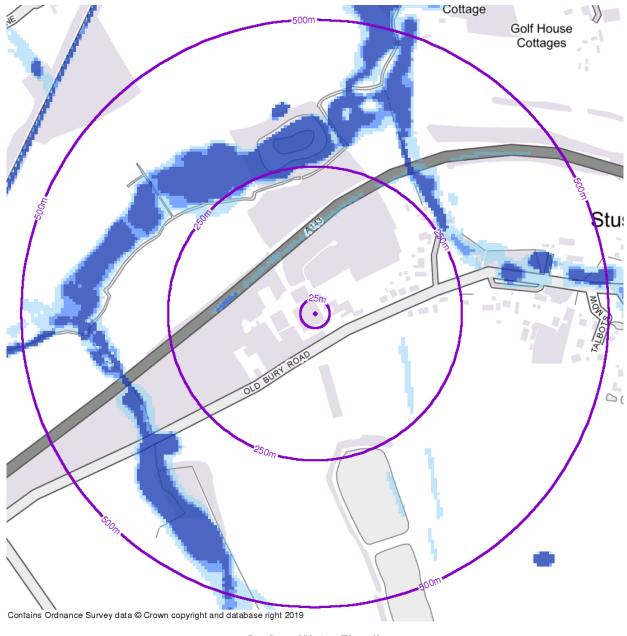

# **i** Section 2c: **Surface Water Flood Map**

The map detailed below shows the location of potential surface water flood risk. The potential risk has been modelled on the basis of an event occurring on average every 75, 200 or 1000 years.

## Section 2c: Surface Water Flooding

Surface water flooding results from rainfall running over ground before entering a watercourse or sewer. It is usually associated with high intensity rainfall events (typically greater than 30mm per hour) but can also occur with lower intensity rainfall or melting snow where the ground is already saturated, frozen, developed (for example in an urban setting) or otherwise has low permeability.

| Enquiry                                                                          | Result | Contact |
|----------------------------------------------------------------------------------|--------|---------|
| Is there a potential risk of surface water flooding within 250m of the property? | Yes    | -       |