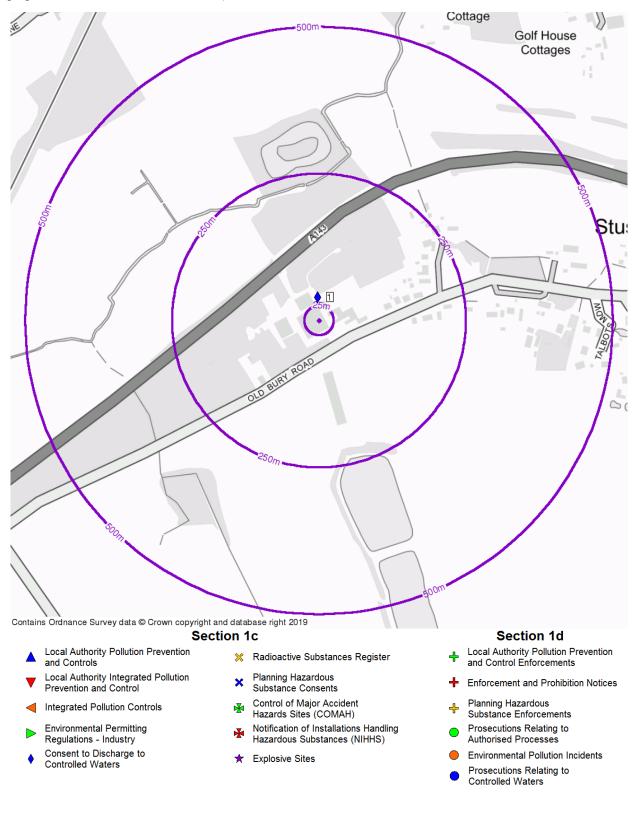

## **1** Section 1c and 1d: Information Map

The map detailed below shows the location of the Potentially Contaminative Activities and Known Pollution Incidents features highlighted within sections 1c and 1d of this report.

### Section 1c: Potentially Contaminative Activities

This section describes current and historic licensed activities within 500 metres of the property, which have the potential to cause contamination or have an impact on the environment. The licensed activities could range from pollution to air, land or water; storage or disposal of radioactive substances; or storage of hazardous or explosive materials. Licences may no longer be active, but the nature of the past activity means it could still have an impact.

| Enquiry | 1                                     |                             |                                                                      | Result   |         |
|---------|---------------------------------------|-----------------------------|----------------------------------------------------------------------|----------|---------|
| Have a  | iny potentially contami               | native activities been ider | ntified within 500m of the property?                                 | Yes      |         |
|         |                                       |                             |                                                                      |          |         |
| Map ID  | Reference                             | Location                    | Details                                                              | Distance | Contact |
| Local A | Authority Pollution Pre               | evention and Controls       |                                                                      |          |         |
|         | No factors identified for this        | property                    |                                                                      |          |         |
| Local A | Authority Integrated P                | ollution Prevention And     | Control                                                              |          |         |
|         | No factors identified for this        |                             |                                                                      |          |         |
| Integra | ated Pollution Control                | 5                           |                                                                      |          |         |
| j.      | No factors identified for this        |                             |                                                                      |          |         |
| Enviro  | nmental Permitting Re                 | aulations Industry          |                                                                      |          |         |
| EIIVIIO | No factors identified for this        |                             |                                                                      |          |         |
|         |                                       |                             |                                                                      |          |         |
| Consei  | nt to Discharge to Cor                |                             |                                                                      |          |         |
| 1       | Reference: Gwelf50232 Diss<br>Norfolk | Stuston Place Stuston       | Type: Trade Discharge                                                | 41m      | 1       |
|         |                                       |                             | <b>Discharge Type:</b> Trade Discharge - Agricultural<br>And Surface |          |         |
|         |                                       | 1021-100                    | Property Type: Arable Farming                                        |          |         |
|         |                                       |                             | Discharge Environment Type: Onto Land                                |          |         |
|         |                                       |                             | Receiving Water: Groundwater                                         |          |         |
|         |                                       |                             | <b>Status:</b> Deemed Groundwater Regulations<br>Authorisation       |          |         |
|         |                                       |                             | Date of Issue: 17th May 2000                                         |          |         |
|         |                                       |                             | <b>Positional Accuracy:</b> Located by supplier to within 10m        |          |         |
| Radioa  | ctive Substances Regi                 | ster                        |                                                                      |          |         |
|         | No factors identified for this        | property                    |                                                                      |          |         |
| Planni  | ng Hazardous Substar                  | ice Consents                |                                                                      |          |         |
|         | No factors identified for this        | property                    |                                                                      |          |         |
| Contro  | l of Major Accident Ha                | azards Sites (COMAH)        |                                                                      |          |         |
| 20110   | No factors identified for this        |                             |                                                                      |          |         |
|         |                                       |                             |                                                                      |          |         |