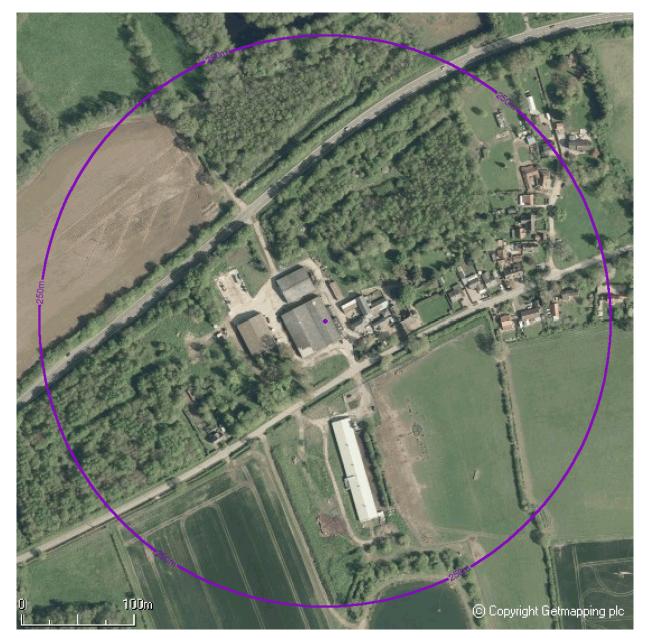

# i Aerial Photograph

The photograph below shows the location of the site to which this report relates.

The map below shows the location of the site to which this report relates.