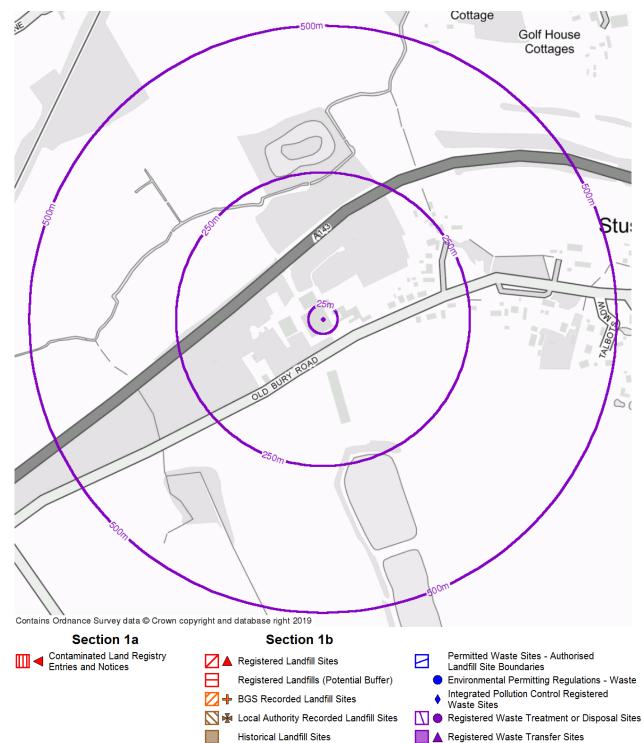

## Section 1a and 1b: Information Map

The map detailed below shows the location of the Designated Contaminated Land and Landfill and Waste features highlighted within sections 1a and 1b of this report.

### Section 1a: Designated Contaminated Land

The data within this section tells you whether your property or surrounding area has been identified by the Local Authority as "Contaminated Land" under the Environmental Protection Act 1990. Should there be an indication of contamination, it is not necessarily a cause for concern. Your report will be assessed by our professional environmental consultants who will advise you what, if any, considerations need to be made should you proceed with the property purchase.

### Section 1b: Landfill and Waste

The information in this section is telling you about active and historic landfill and waste sites within 500 metres of the property. Having a landfill or waste site near your property does not necessarily mean that you or the property will be affected. However, it is something you need to be aware of, because landfill and waste can have a detrimental effect on the surrounding environment, house value and health. A closed landfill/waste site should be given equal consideration to an active site, because of landfill byproducts. For instance, landfill with lots of organic material can continue to produce odours and gas for many years.