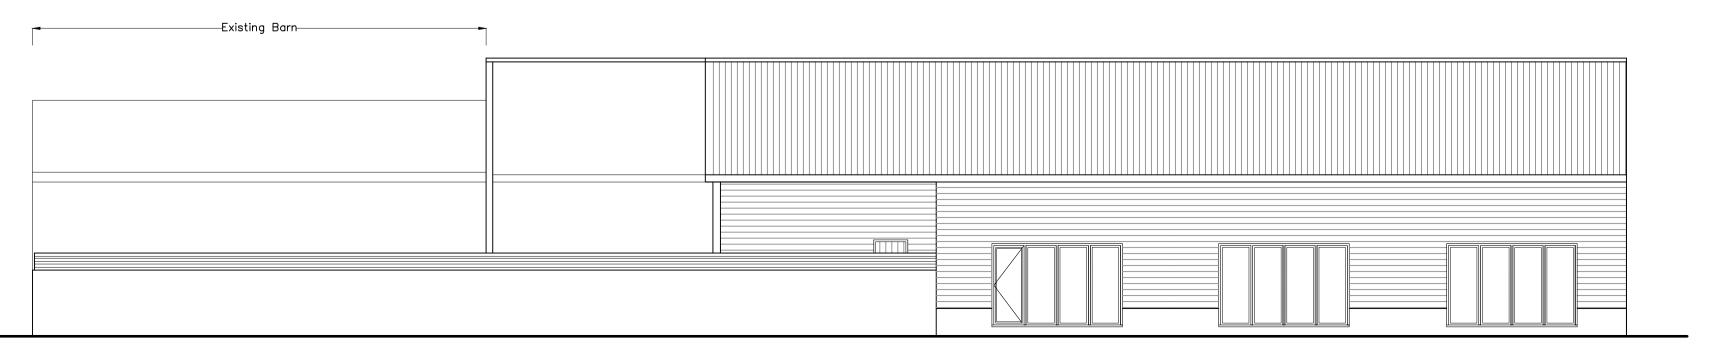

East Elevation





—Existing Play Barn————

West Elevation

revision description d

## Client: BLM Holding Ltd Job Title: Place Farm, Stuston Drawing Title: Existing Elevations Scale: Drawn By: Date: 1:100 A1 ET Jan 2022 Job Number: Drawing Number: Status: 6675 04 Planning

## whitworth

Chartered Architects & Chartered Building Surveyors
Unit 12 Park Farm, Fornham St Genevieve, Bury St Edmunds, IP28 6TS
01284 760421 info@whitworth.co.uk www.whitworth.co.uk

NOTE:

Do not scale from this drawing except for the purposes of planning. Confirm all dimensions on site. Refer any discrepancies to the Architect before work is put in hand. Read this drawing in conjunction with the relevant sections of the specification, schedule of works and other drawings.

This drawing is copyright of whitworth.