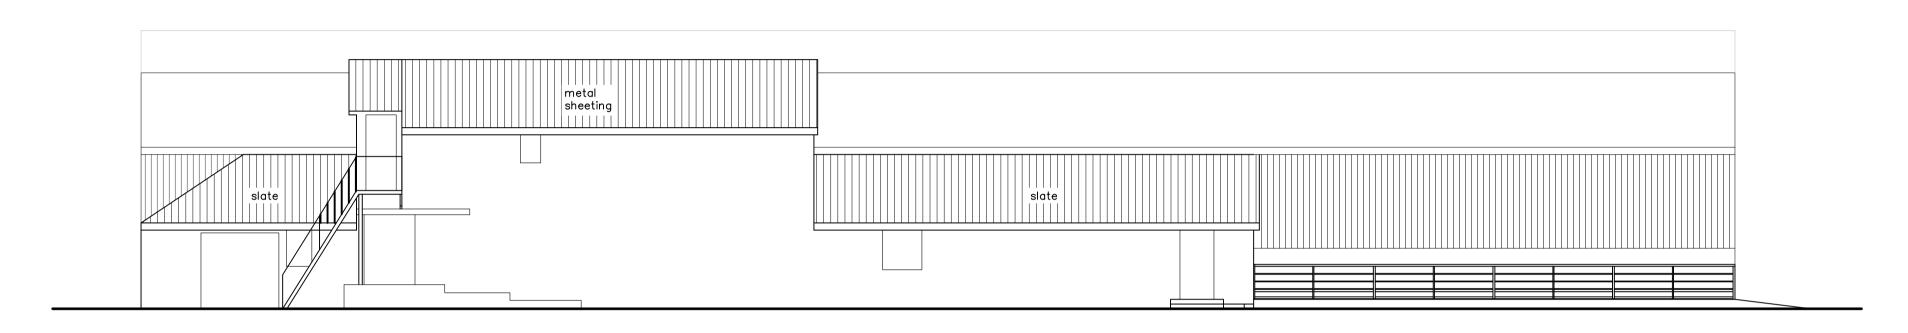

East Elevation





—Existing Play Barn————

West Elevation

revision description d

## Client: BLM Holding Ltd Job Title: Place Farm, Stuston Drawing Title: Existing Elevations Scale: Drawn By: Date: 1:100 A1 ET Jan 2022 Job Number: Drawing Number: Status: 6675 04 Planning

## whitworth

Chartered Architects & Chartered Building Surveyors
Unit 12 Park Farm, Fornham St Genevieve, Bury St Edmunds, IP28 6TS
01284 760421 info@whitworth.co.uk www.whitworth.co.uk

NOTE:

Do not scale from this drawing except for the purposes of planning. Confirm all dimensions on site. Refer any discrepancies to the Architect before work is put in hand. Read this drawing in conjunction with the relevant sections of the specification, schedule of works and other drawings.

This drawing is copyright of whitwort