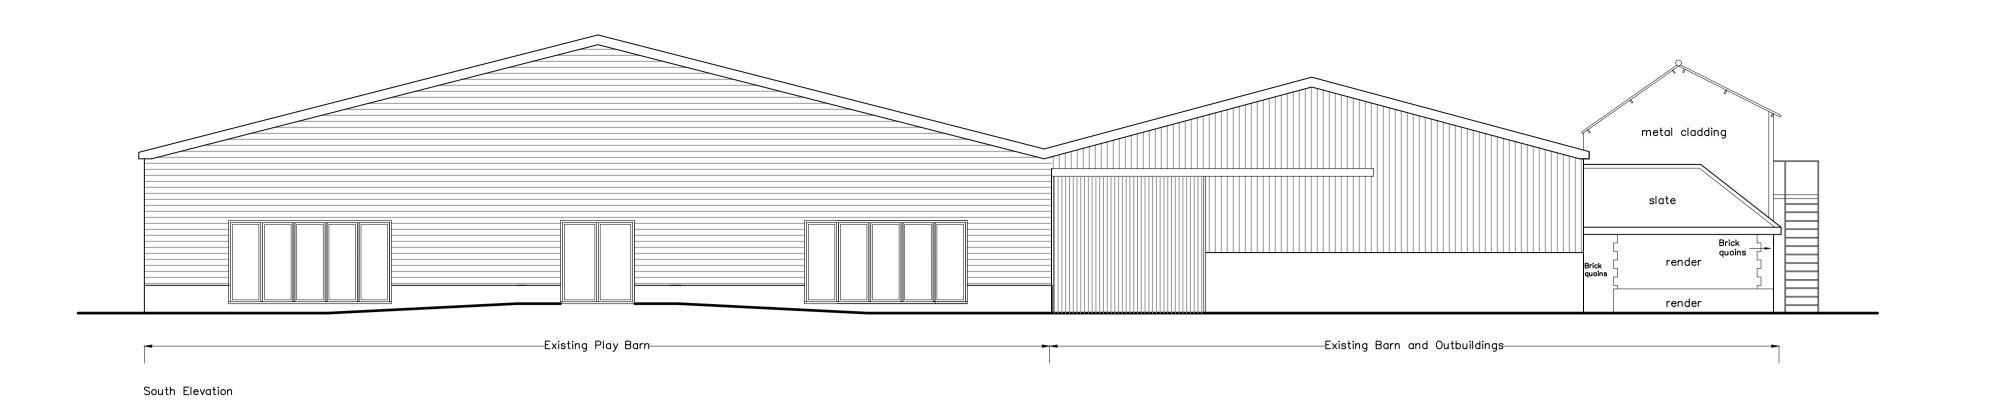

East Elevation





—Existing Play Barn————

West Elevation

revision description d

## Client: BLM Holding Ltd Job Title: Place Farm, Stuston Drawing Title: Existing Elevations Scale: Drawn By: Date: 1:100 A1 ET Jan 2022 Job Number: Drawing Number: Status: 6675 04 Planning

## whitworth

Chartered Architects & Chartered Building Surveyors
Unit 12 Park Farm, Fornham St Genevieve, Bury St Edmunds, IP28 6TS
01284 760421 info@whitworth.co.uk www.whitworth.co.uk

NOTE:

Do not scale from this drawing except for the purposes of planning. Confirm all dimensions on site. Refer any discrepancies to the Architect before work is put in hand. Read this drawing in conjunction with the relevant sections of the specification, schedule of works and other drawings.

This drawing is copyright of whitwo