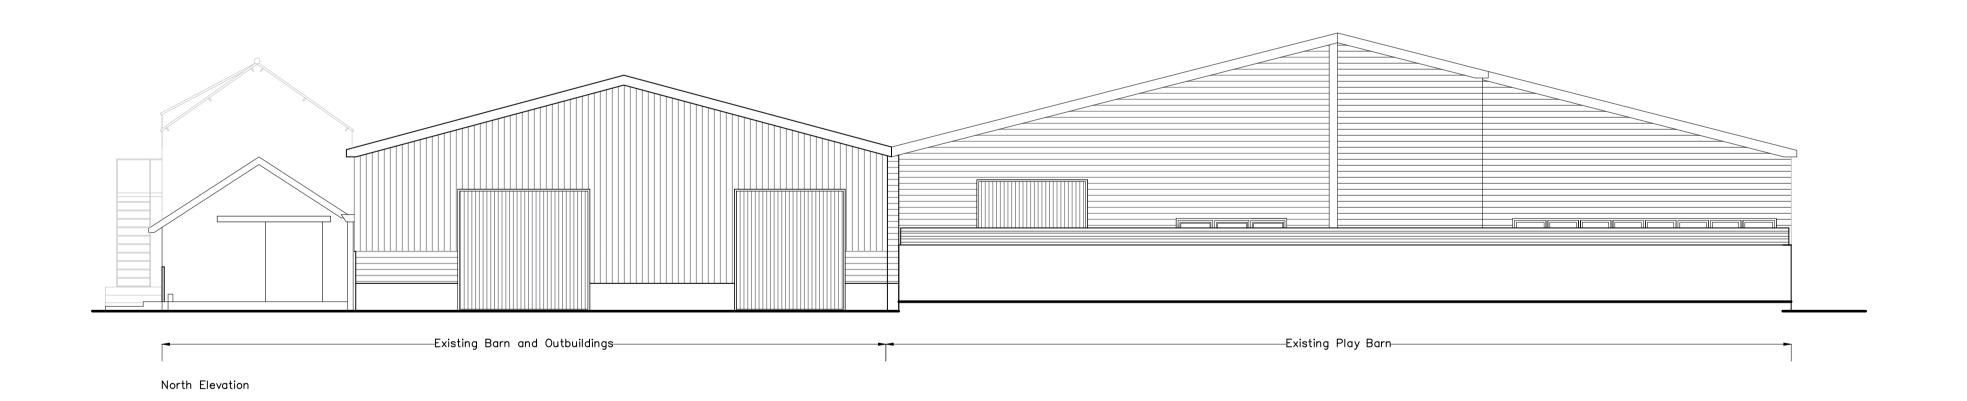

East Elevation





—Existing Play Barn————

West Elevation

revision description d

## Client: BLM Holding Ltd Job Title: Place Farm, Stuston Drawing Title: Existing Elevations Scale: Drawn By: Date: 1:100 A1 ET Jan 2022 Job Number: Drawing Number: Status: 6675 04 Planning

## whitworth

Chartered Architects & Chartered Building Surveyors
Unit 12 Park Farm, Fornham St Genevieve, Bury St Edmunds, IP28 6TS
01284 760421 info@whitworth.co.uk www.whitworth.co.uk

NOTE:

Do not scale from this drawing except for the purposes of planning. Confirm all dimensions on site. Refer any discrepancies to the Architect before work is put in hand. Read this drawing in conjunction with the relevant sections of the specification, schedule of works and other drawings.

This drawing is copyright of whitworth.