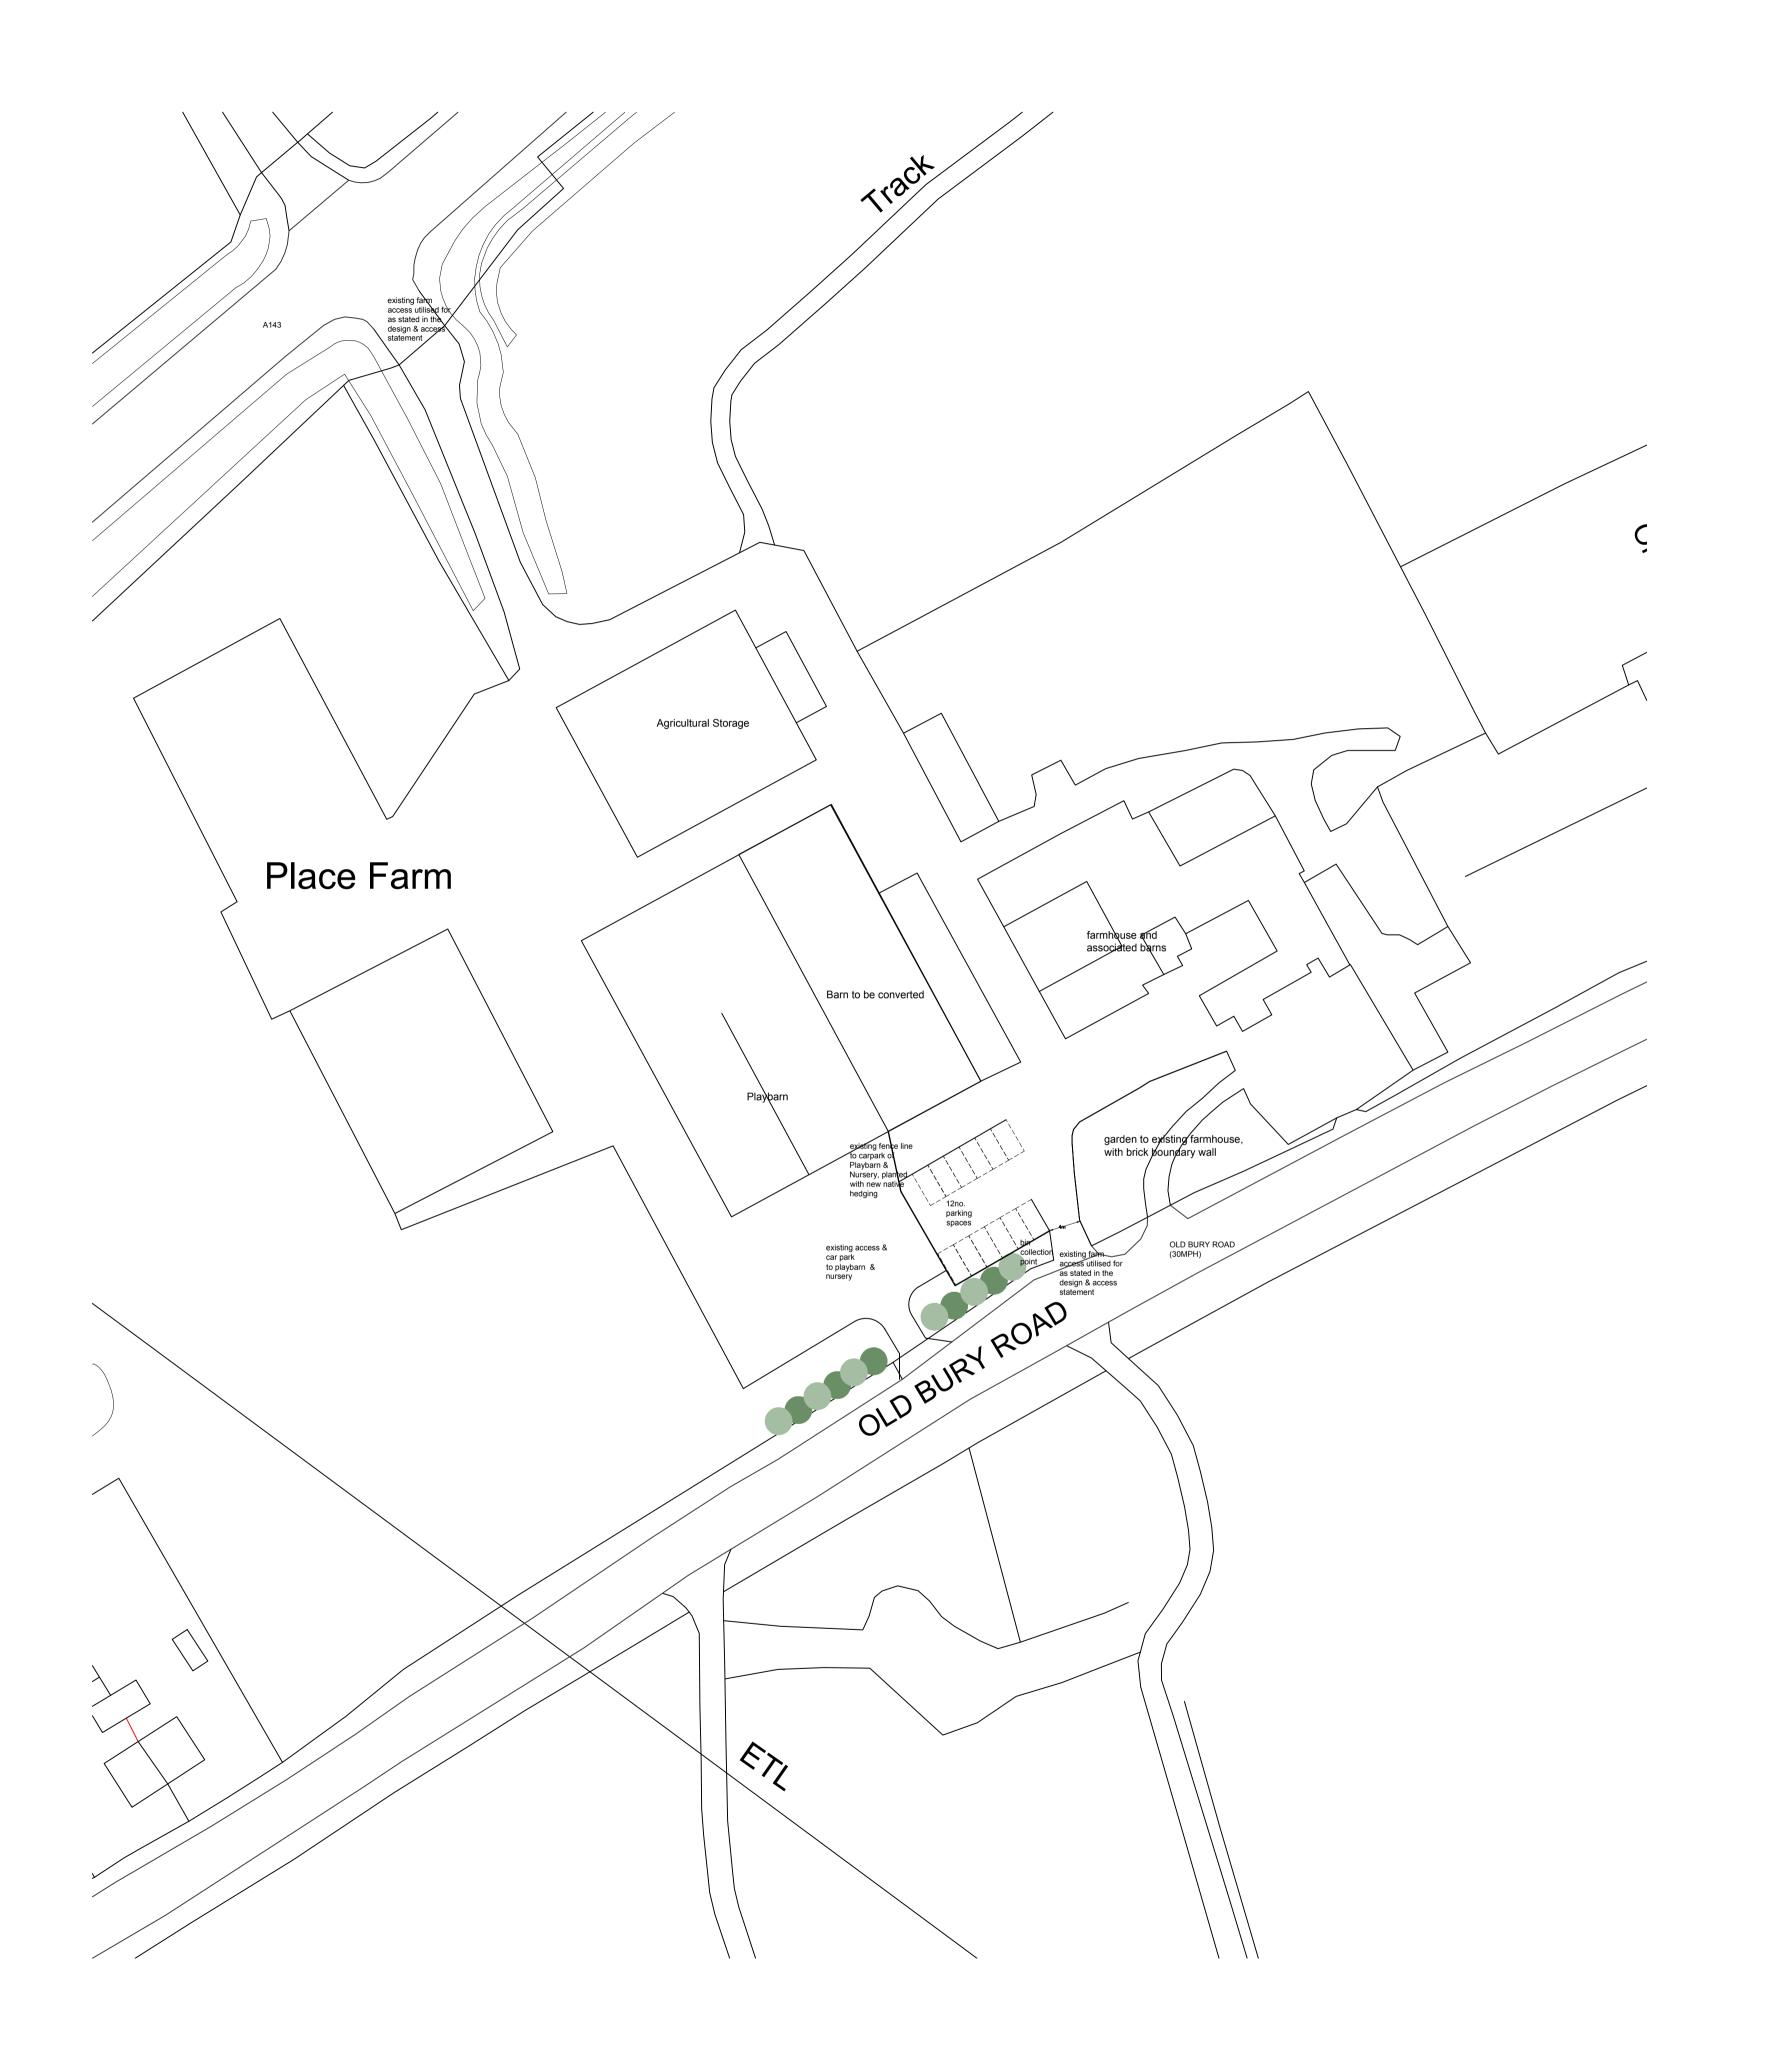

## Place Farm, Stuston Drawing Title:

| Block  | Pla |
|--------|-----|
| Scale: |     |

| _ DIOCK I IAI | •  |                 |          |
|---------------|----|-----------------|----------|
| Scale:        |    | Drawn By:       | Date:    |
| 1:500         | A1 | ET              | Jan 2022 |
| Job Number:   |    | Drawing Number: | Status:  |
| 6675          |    | 07              | Planning |
|               |    |                 |          |