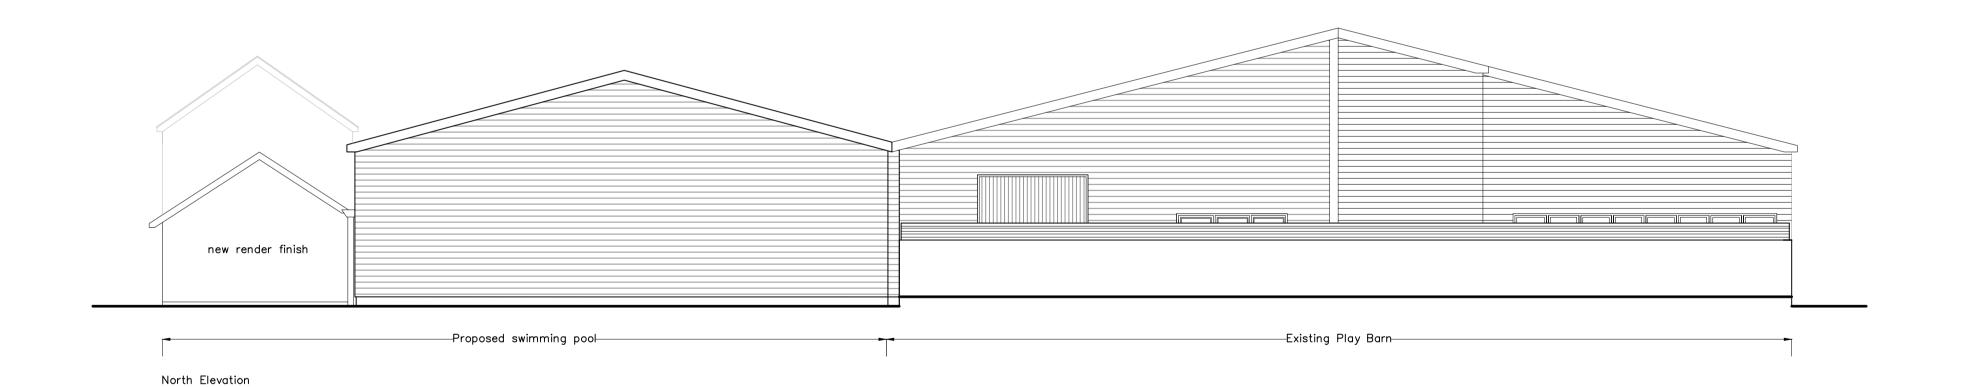

East Elevation

West Elevation

revision description

Client:

## BLM Holding Ltd Job Title: Place Farm, Stuston Drawing Title: Proposed Flevations

| Proposed Elevations |    |                 |       |
|---------------------|----|-----------------|-------|
| cale:               |    | Drawn By:       | Date  |
| 1:100               | A1 | ET              | Jan   |
| ob Number:          |    | Drawing Number: | Statu |