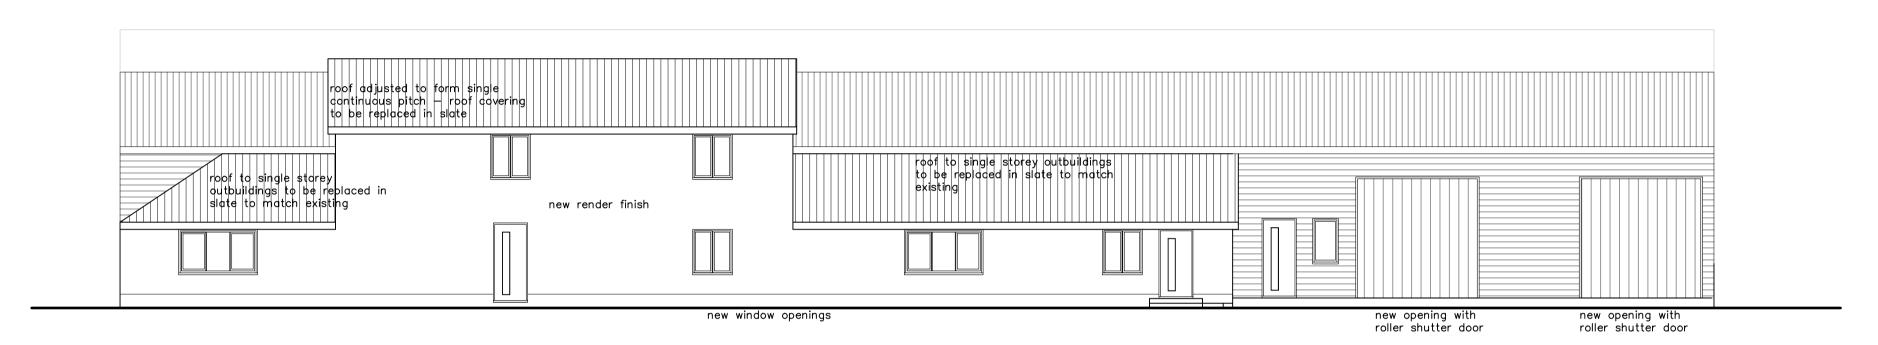

East Elevation

West Elevation

revision description

Client:

## BLM Holding Ltd Job Title: Place Farm, Stuston Drawing Title: Proposed Flevations

| Proposed Elevations |    |                 |       |
|---------------------|----|-----------------|-------|
| cale:               |    | Drawn By:       | Date  |
| 1:100               | A1 | ET              | Jan   |
| ob Number:          |    | Drawing Number: | Statu |