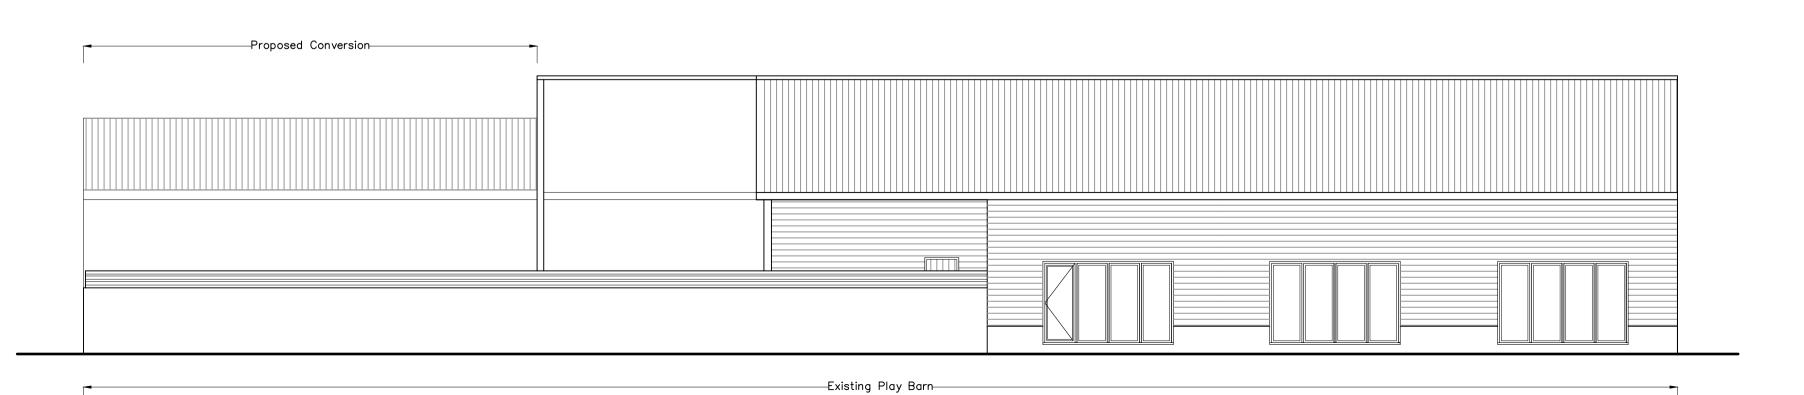

East Elevation

West Elevation

revision description

Client:

## BLM Holding Ltd Job Title: Place Farm, Stuston Drawing Title: Proposed Flevations

| Proposed Elevations |    |                 |       |
|---------------------|----|-----------------|-------|
| cale:               |    | Drawn By:       | Date  |
| 1:100               | A1 | ET              | Jan   |
| ob Number:          |    | Drawing Number: | Statu |