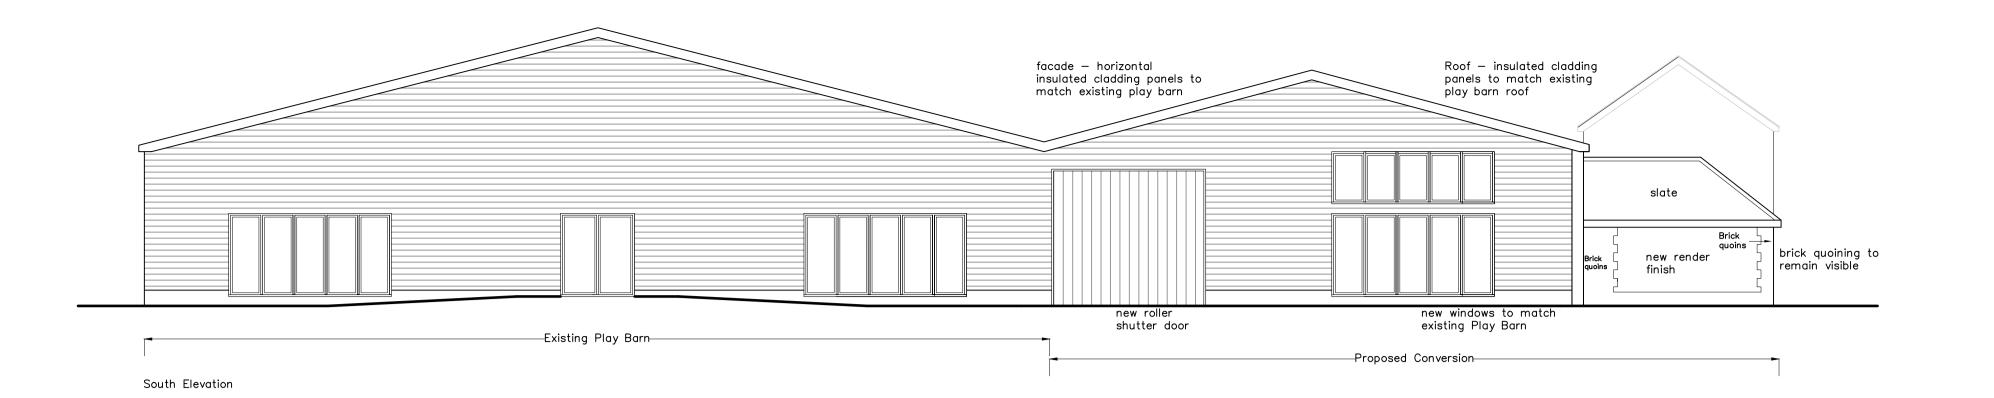

East Elevation

West Elevation

revision description

Client:

## BLM Holding Ltd Job Title: Place Farm, Stuston Drawing Title: Proposed Flevations

| Proposed Elevations |    |                 |       |
|---------------------|----|-----------------|-------|
| cale:               |    | Drawn By:       | Date  |
| 1:100               | A1 | ET              | Jan   |
| ob Number:          |    | Drawing Number: | Statu |