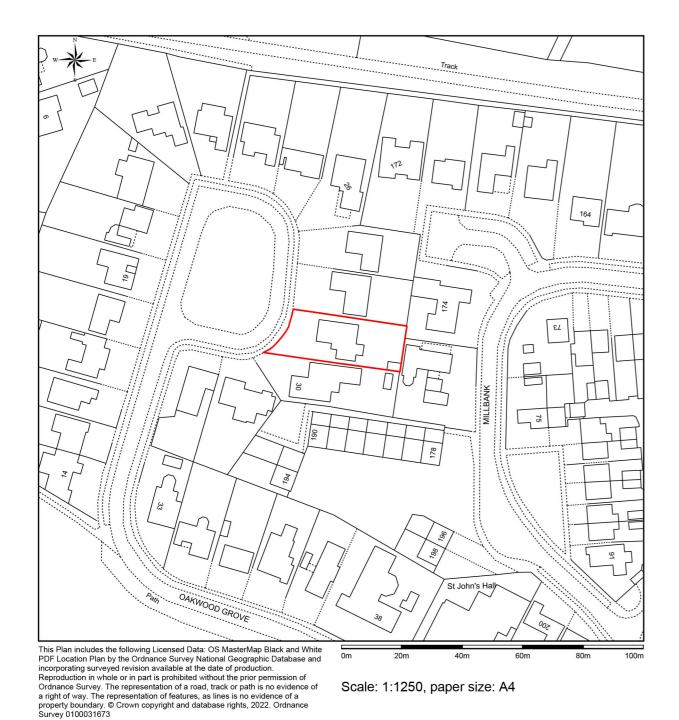

30 190 This Plan includes the following Licensed Data: OS MasterMap, Black and This Plan includes the following Licensed Data: OS MasterMap, Black and White Site Plan/Block Plan by the Ordnance Survey National Geographic Database and incorporating surveyed revision available at the date of production. Reproduction in whole or in part is prohibited without the prior permission of Ordnance Survey. The representation of a road, track or path is no evidence of a right of way. The representation of features, as lines is no evidence of a property boundary. © Crown copyright and database rights, 2022. Ordnance Survey 0100031673 Scale: 1:500, paper size: A4

Notes: Copyright © Hart Of The Home

Client:

HH-21-379 Mathew CV34

Address: 29 Oakwood grove Warwick **CV34 5TD** 

Site Plan

HH/21/379/001/Site Plan

Drawn By:

Reviewed By: MB