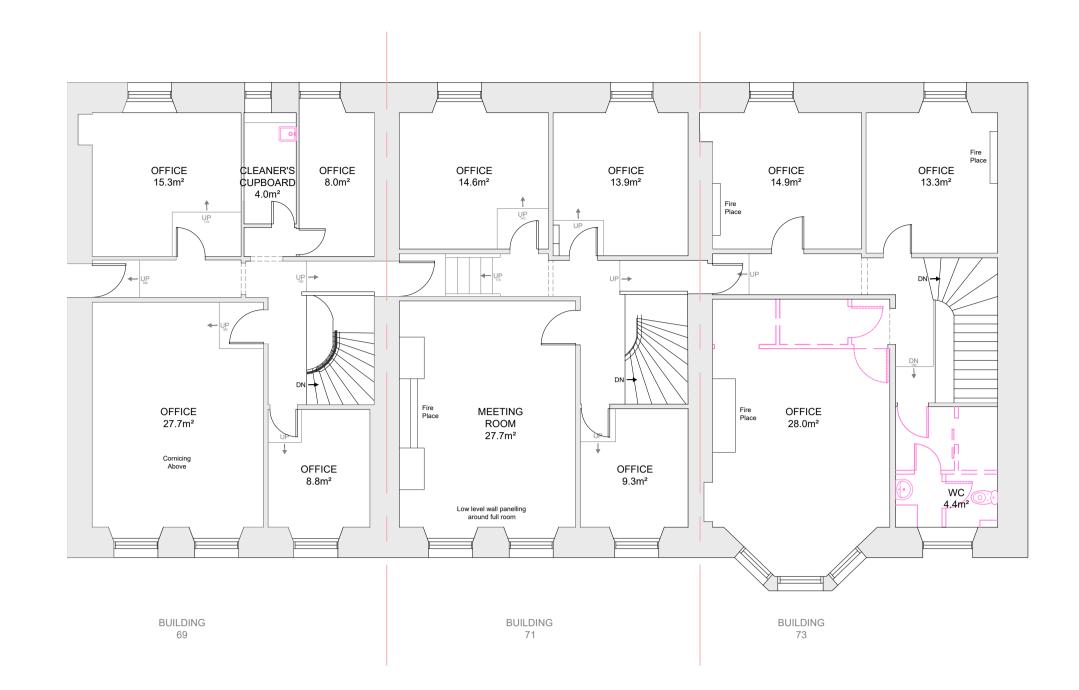

#### **DOWNTAKINGS**

**BUILDING 69** LEVEL 01

Existing stud partitions and pass door to be removed.

- LEVEL 02 Existing high level storage cupboards in Tea Point to be
- Existing cupboard doors and framing in Accessible toilet to
- New opening firmed in existing partition for proposed
- Cleaner's Cupboard doorway. LEVEL 03
- Existing cleaners cupboard sink and associated pipework to be removed.

### **BUILDING 71**

LEVEL 01

- Existing Tea Point worktops, cabinets, sink and taps to be
- removed in preparation for upgraded units.
- Existing pass door and associated partition to be removed. 2No. existing cubicles and associated WCs to be removed
- and WCs set aside for re-use. 3No. urinals to be removed
- 3No. WHBs to be removed and set aside for re-use.
- New opening firmed in existing partition for proposed
- Cleaner's Cupboard doorway.
- LEVEL 02 Existing Tea Point worktops, cabinets, sink and taps to be
- removed in preparation for upgraded units. Existing WC to be removed and set-aside for
- re-instatement in new location within same WC Existing partition between WC and Cleaner's cuboard to be
- Existing cleaners cupboard sink and associated pipework
- to be removed.
- LEVEL 03 No downtakings

#### **BUILDING 73**

LEVEL 01

- Existing raised floor to be removed and timbers assessed
- for repair/levelling. LEVEL 02
- Existing Tea Point worktops, cabinets, sink and taps to be removed in preparation for upgraded units.
- LEVEL 03 • Existing stud partitions, cupboard door and overhead
- storage to be removed.
- Existing WC room entrance door to be removed and
- re-instated with opposite hang.

  Existing partitioning and associated doors within WC to be
- 1No. existing WC to be removed.1No. WHB to be removed.
- Existing boxing to be investigate and removed/reduced as