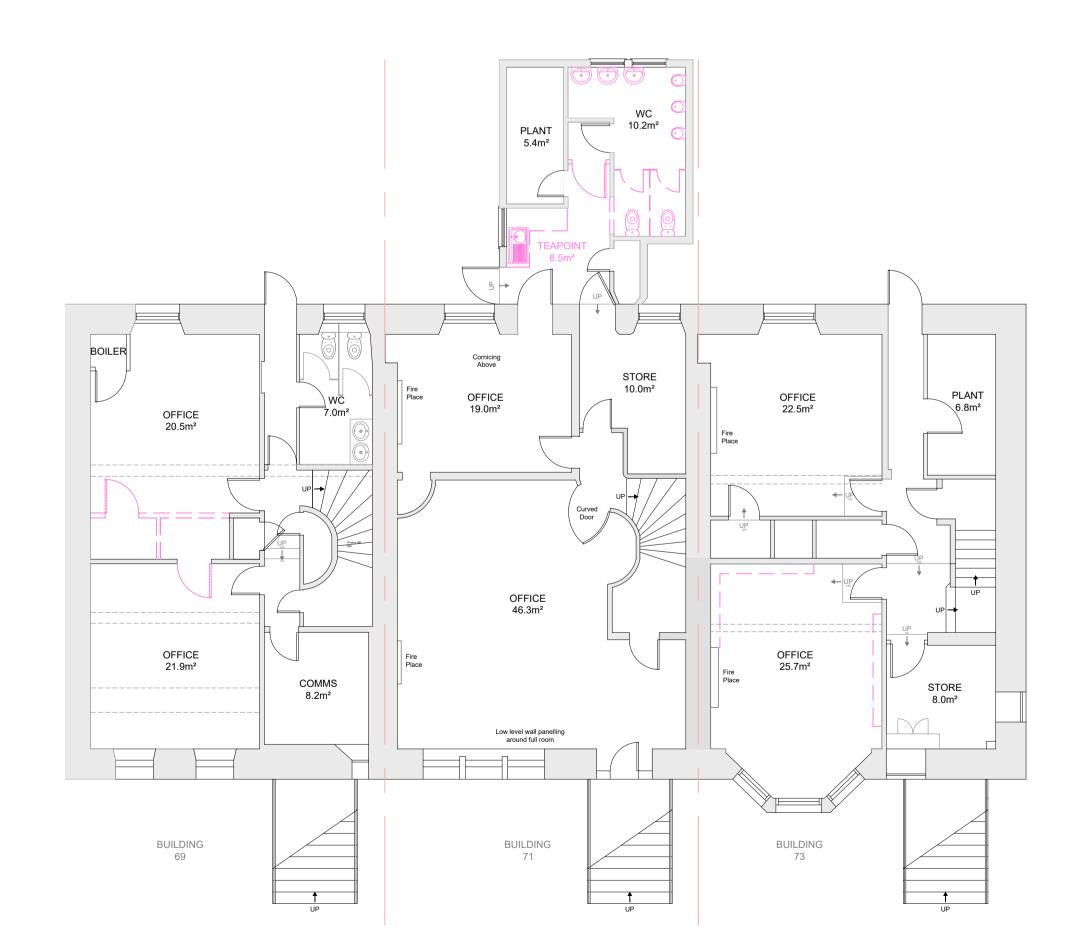

#### **DOWNTAKINGS**

**BUILDING 69** LEVEL 01

Existing stud partitions and pass door to be removed.

- LEVEL 02 Existing high level storage cupboards in Tea Point to be
- Existing cupboard doors and framing in Accessible toilet to
- New opening firmed in existing partition for proposed
- Cleaner's Cupboard doorway. LEVEL 03
- Existing cleaners cupboard sink and associated pipework to be removed.

### **BUILDING 71**

LEVEL 01

- Existing Tea Point worktops, cabinets, sink and taps to be
- removed in preparation for upgraded units.
- Existing pass door and associated partition to be removed. 2No. existing cubicles and associated WCs to be removed
- and WCs set aside for re-use. 3No. urinals to be removed
- 3No. WHBs to be removed and set aside for re-use.
- New opening firmed in existing partition for proposed
- Cleaner's Cupboard doorway.
- LEVEL 02 Existing Tea Point worktops, cabinets, sink and taps to be
- removed in preparation for upgraded units. Existing WC to be removed and set-aside for
- re-instatement in new location within same WC Existing partition between WC and Cleaner's cuboard to be
- Existing cleaners cupboard sink and associated pipework
- to be removed.
- LEVEL 03 No downtakings

#### **BUILDING 73**

LEVEL 01

- Existing raised floor to be removed and timbers assessed
- for repair/levelling. LEVEL 02
- Existing Tea Point worktops, cabinets, sink and taps to be removed in preparation for upgraded units.
- LEVEL 03 • Existing stud partitions, cupboard door and overhead
- storage to be removed.
- Existing WC room entrance door to be removed and
- re-instated with opposite hang.