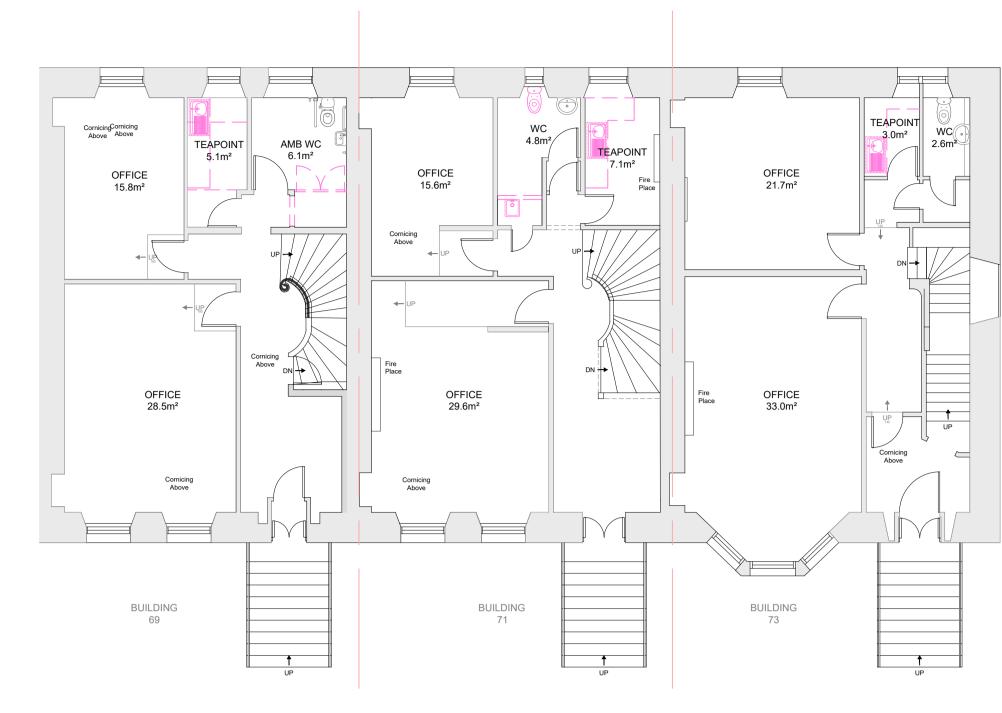

#### **DOWNTAKINGS**

**BUILDING 69** LEVEL 01

Existing stud partitions and pass door to be removed.

- LEVEL 02 Existing high level storage cupboards in Tea Point to be
- Existing cupboard doors and framing in Accessible toilet to
- New opening firmed in existing partition for proposed
- Cleaner's Cupboard doorway. LEVEL 03
- Existing cleaners cupboard sink and associated pipework to be removed.

### **BUILDING 71**

LEVEL 01

- Existing Tea Point worktops, cabinets, sink and taps to be
- removed in preparation for upgraded units.
- Existing pass door and associated partition to be removed. 2No. existing cubicles and associated WCs to be removed
- and WCs set aside for re-use. 3No. urinals to be removed
- 3No. WHBs to be removed and set aside for re-use.
- New opening firmed in existing partition for proposed
- Cleaner's Cupboard doorway.
- LEVEL 02 Existing Tea Point worktops, cabinets, sink and taps to be
- removed in preparation for upgraded units. Existing WC to be removed and set-aside for
- re-instatement in new location within same WC Existing partition between WC and Cleaner's cuboard to be
- Existing cleaners cupboard sink and associated pipework
- to be removed.
- LEVEL 03 No downtakings

#### **BUILDING 73**

LEVEL 01

- Existing raised floor to be removed and timbers assessed
- for repair/levelling. LEVEL 02
- Existing Tea Point worktops, cabinets, sink and taps to be removed in preparation for upgraded units.
- LEVEL 03 • Existing stud partitions, cupboard door and overhead
- storage to be removed.
- Existing WC room entrance door to be removed and
- re-instated with opposite hang.