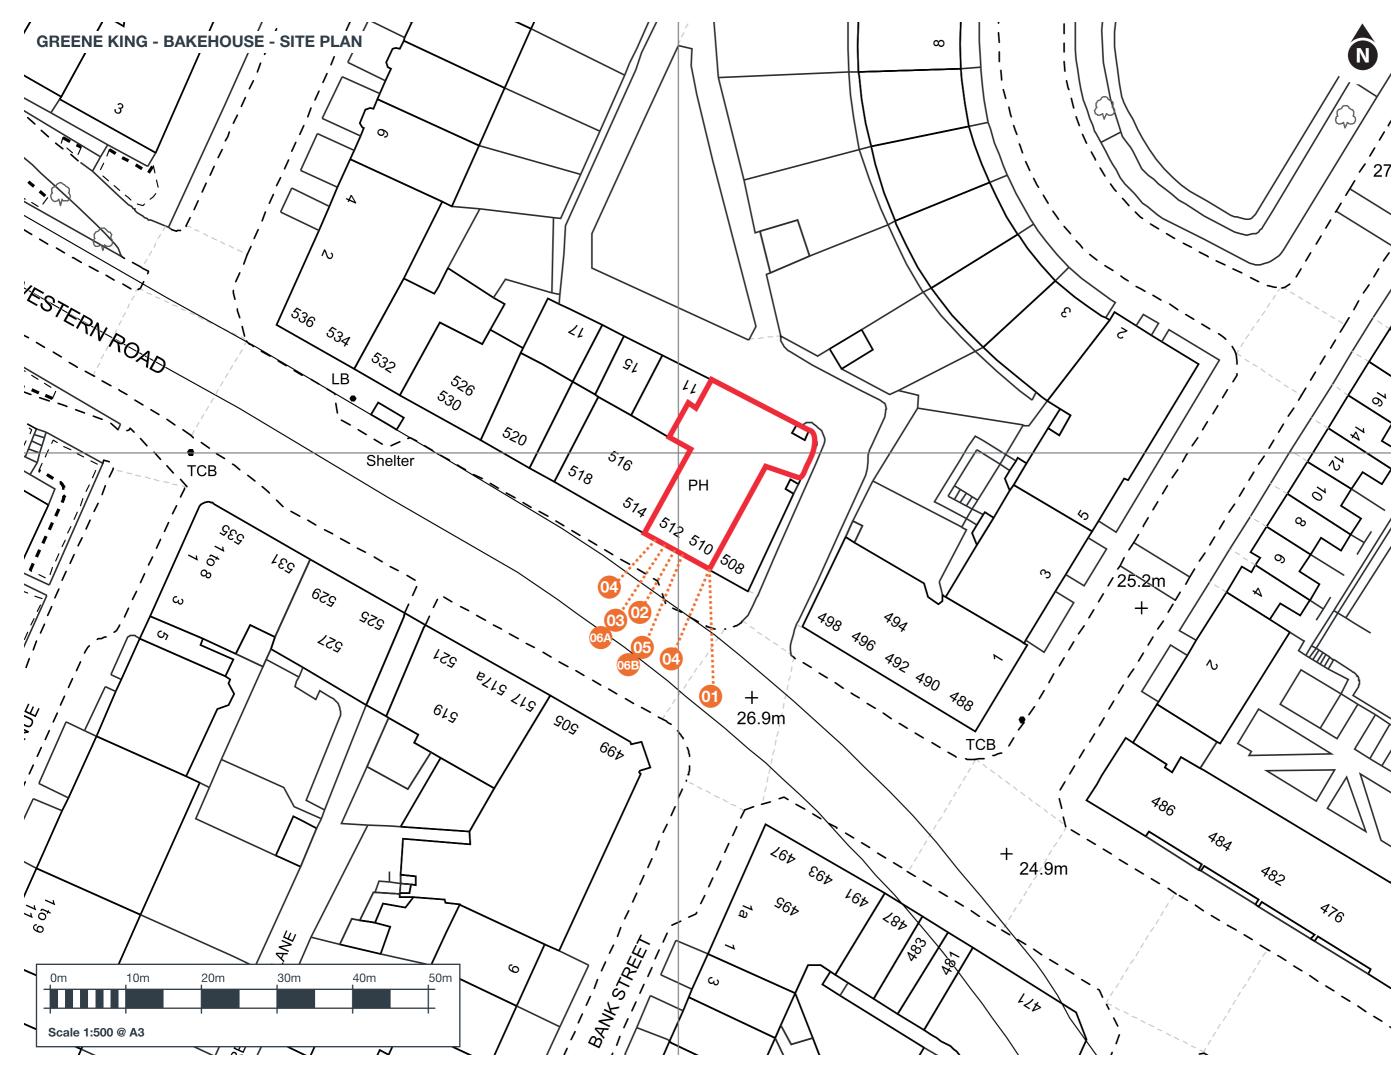

#### **GREENE KING - BAKEHOUSE**

#### ITEM 01 (Qty 1) PICTORIAL

Double sided projecting sign to existing gibbet.

#### ITEM 02 (Qty 1) SIGNWRITING

Signwriting direct to the building.

#### ITEM 03 (Qty 02) BH 17 **BELHAVEN PLAQUE**

#### ITEM 04 (Qty 2) AMENITY

Amenity sign.

#### ITEM 05 (Qty 01)

Illuminated matt black A3 menu case.

#### Scale 1:10

ITEM 06A & 06B (Qty 2) WALL LIGHTS

Replace the existing lanterns.