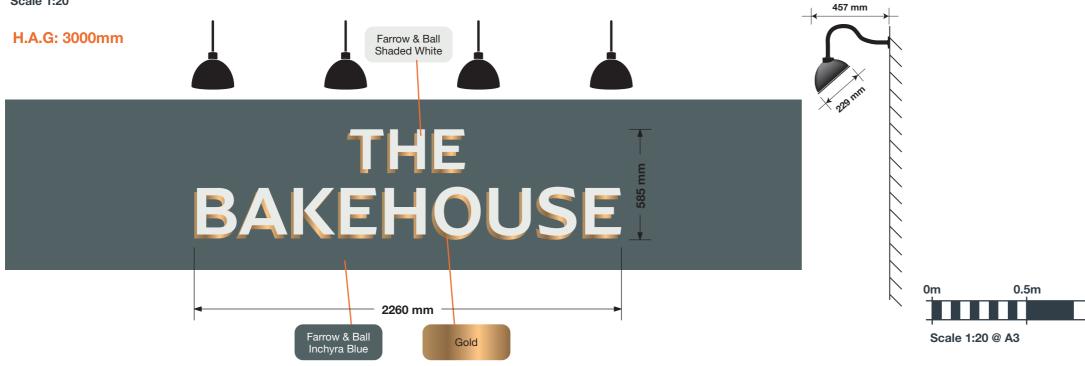

#### ITEM 02 (Qty 1) SIGNWRITING

Signwriting direct to the building.

#### Featuring:

- Hand painted text in F&B Shaded White.
- Gold painted dropshadow
- 4no. black cowl lights to illuminate warm white.
- Paper template required.

#### Scale 1:20