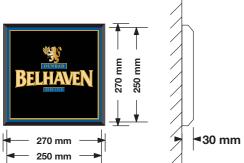

#### ITEM 03 (Qty 02) BH 17 **BELHAVEN PLAQUE**

#### Featuring:

- Vitreous enamel plaque. - Fixed to black timber pattress. Scale 1:10

#### H.A.G: 990mm