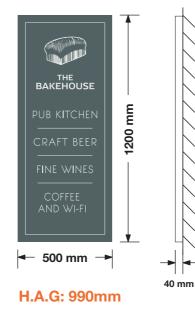

#### ITEM 05 (Qty 01)

Illuminated matt black A3 menu case.

#### Featuring:

- 377mm x 500mm A3 menu case.
  - Visual area inlined by 10mm.
  - 50 mm frame.
  - Internal warm white LED Illumination.

#### Scale 1:10

ITEM 06A & 06B (Qty 2) WALL LIGHTS

Replace the existing lanterns.