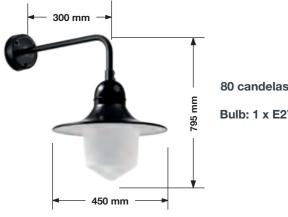

#### Scale 1:10

ITEM 06A & 06B (Qty 2) WALL LIGHTS

Replace the existing lanterns.

#### Featuring:

• Finished Black.

H.A.G: 1981mm

80 candelas per sq

Bulb: 1 x E27 max 200W

Scale 1:20 @ A3

GREENE KING BAKEHOUSE 510 GREAT WESTERN ROAD, GLASGOW, G12 8EL