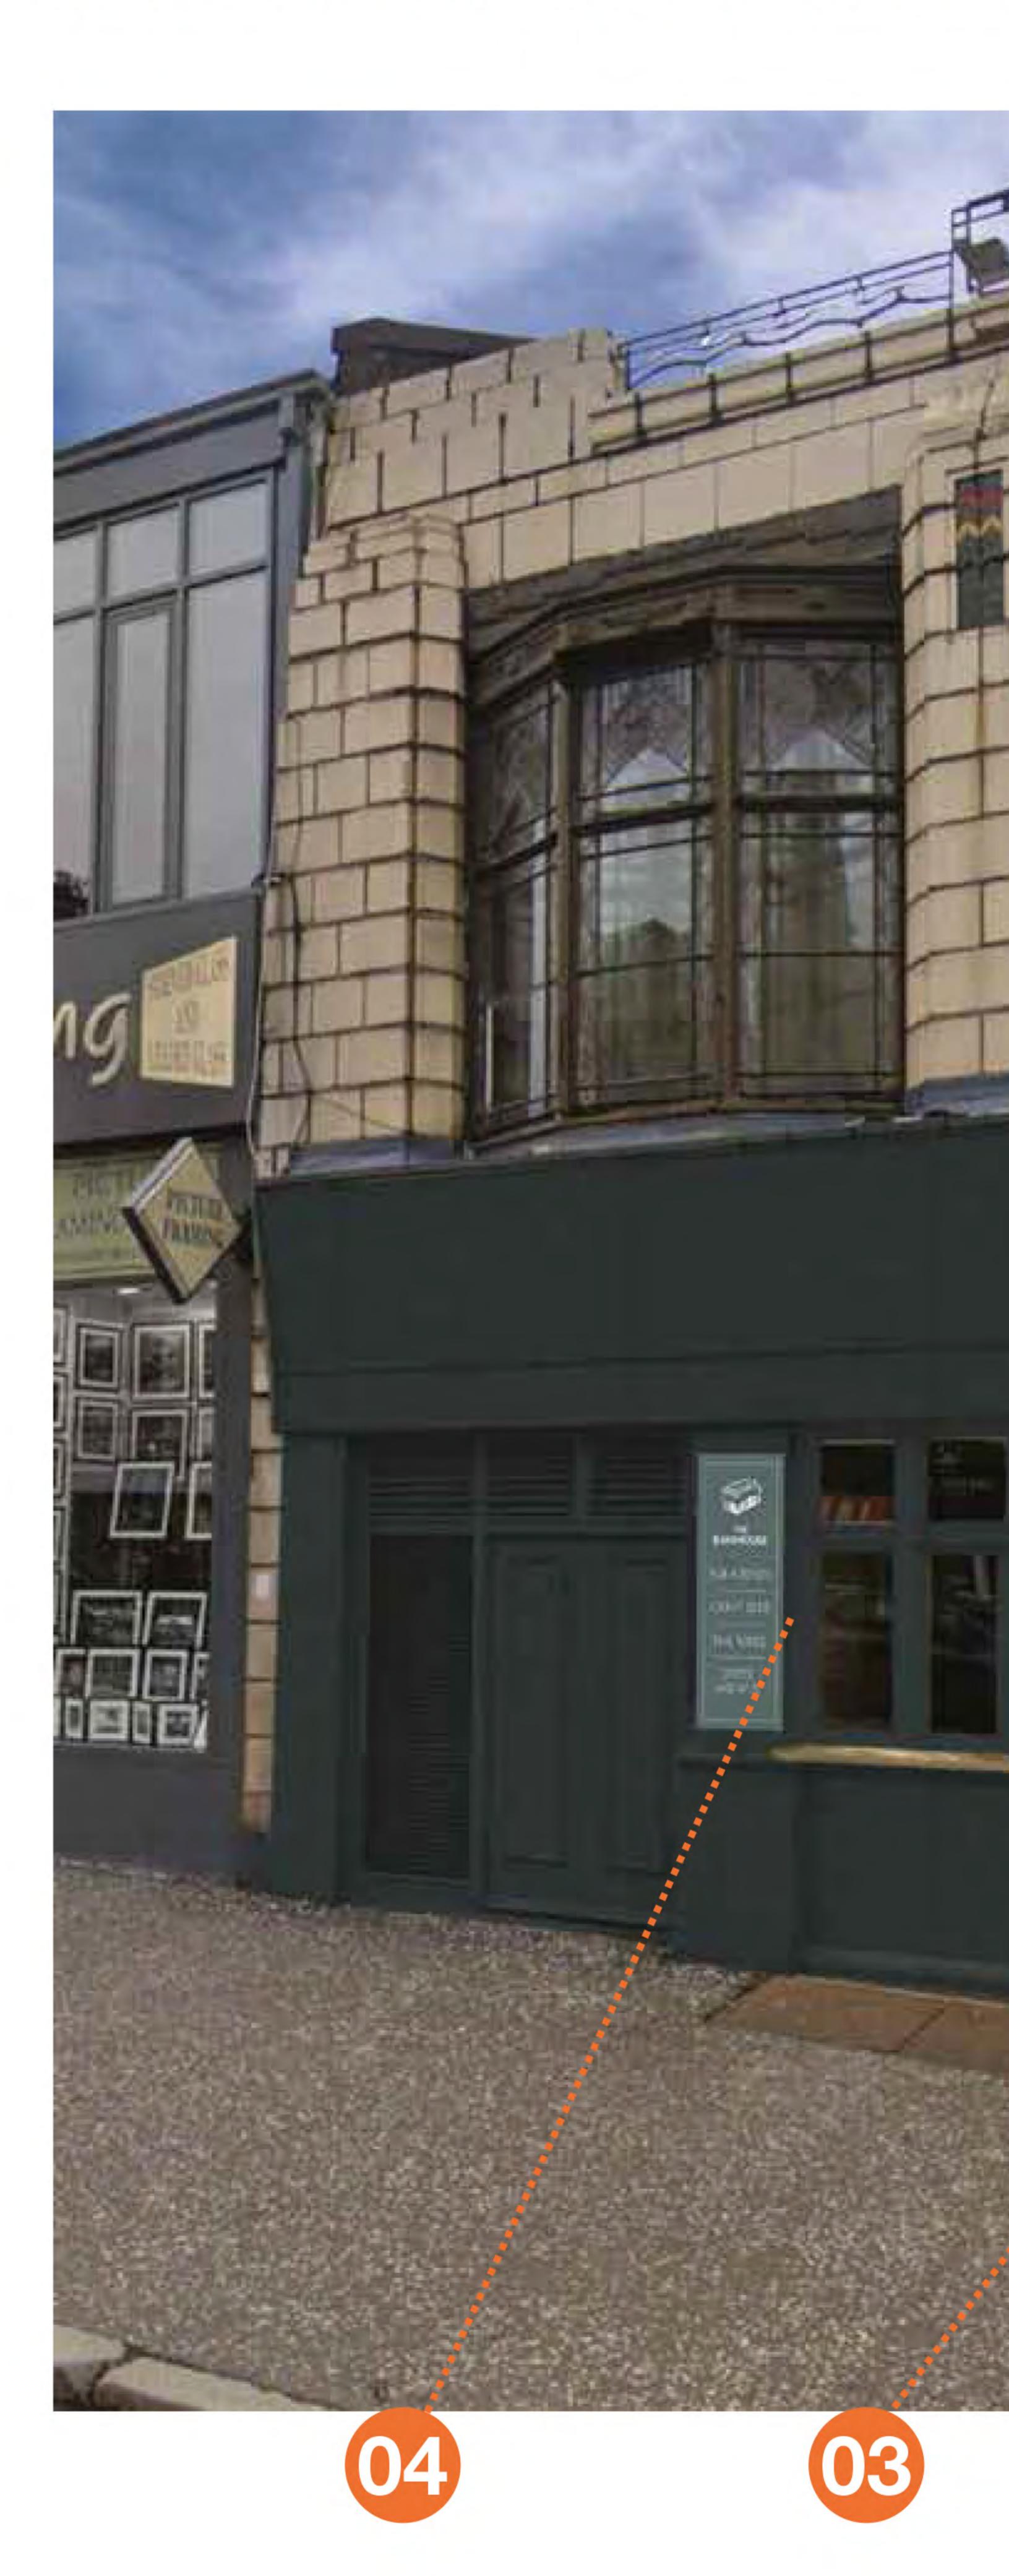

#### ITEM 03 (Qty 02) BH 17 **BELHAVEN PLAQUE**

#### Featuring:

- Vitreous enamel plaque. - Fixed to black timber pattress. Scale 1:10

#### H.A.G: 990mm

#### ITEM 04 (Qty 2) AMENITY

Amenity sign.

#### Featuring:

- Birch plywood back board finished F&B Inchyra Blue.
- 40 x 40mm softwood trim finished F&B Inchyra Blue.
- Hand painted text finished F&B Shaded White.
- Gold leaf logo and dropshadow

#### Scale 1:20