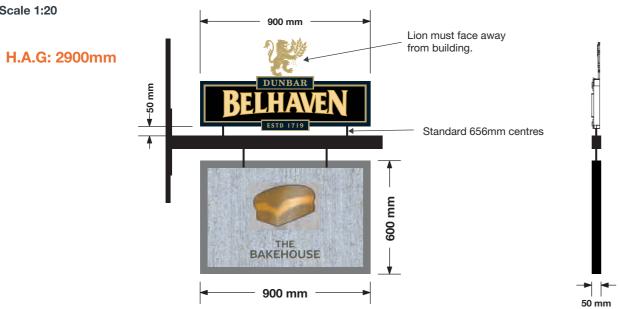

#### ITEM 01 (Qty 1) PICTORIAL

Double sided projecting sign to existing gibbet.

#### Featuring:

- Belhaven internally illuminated header c/w formed lion finished in gold leaf.
- 12mm Formed Belhaven letters / 5mm acrylic letters finished in gold leaf.
- Birch plywood back board primed, coated with PVA and F&B Shaded White applied before heat treating to create crackled effect
- 40 x 40mm softwood trim finished RAL 7037, c/w routered recess to bottom edge to house LEDs
- · Gold loaf with painted details
- Signwritten 'THE BAKEHOUSE' with gold leaf drop shadow
- Retain the existing gibbet

#### Scale 1:20