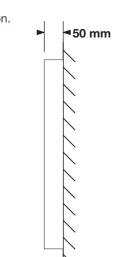

#### ITEM 05 (Qty 01)

Illuminated matt black A3 menu case.

#### Featuring:

- 377mm x 500mm A3 menu case.
  - Visual area inlined by 10mm.
  - 50 mm frame.
  - Internal warm white LED Illumination.

#### Scale 1:10

ITEM 06A & 06B (Qty 2) WALL LIGHTS

Replace the existing lanterns.