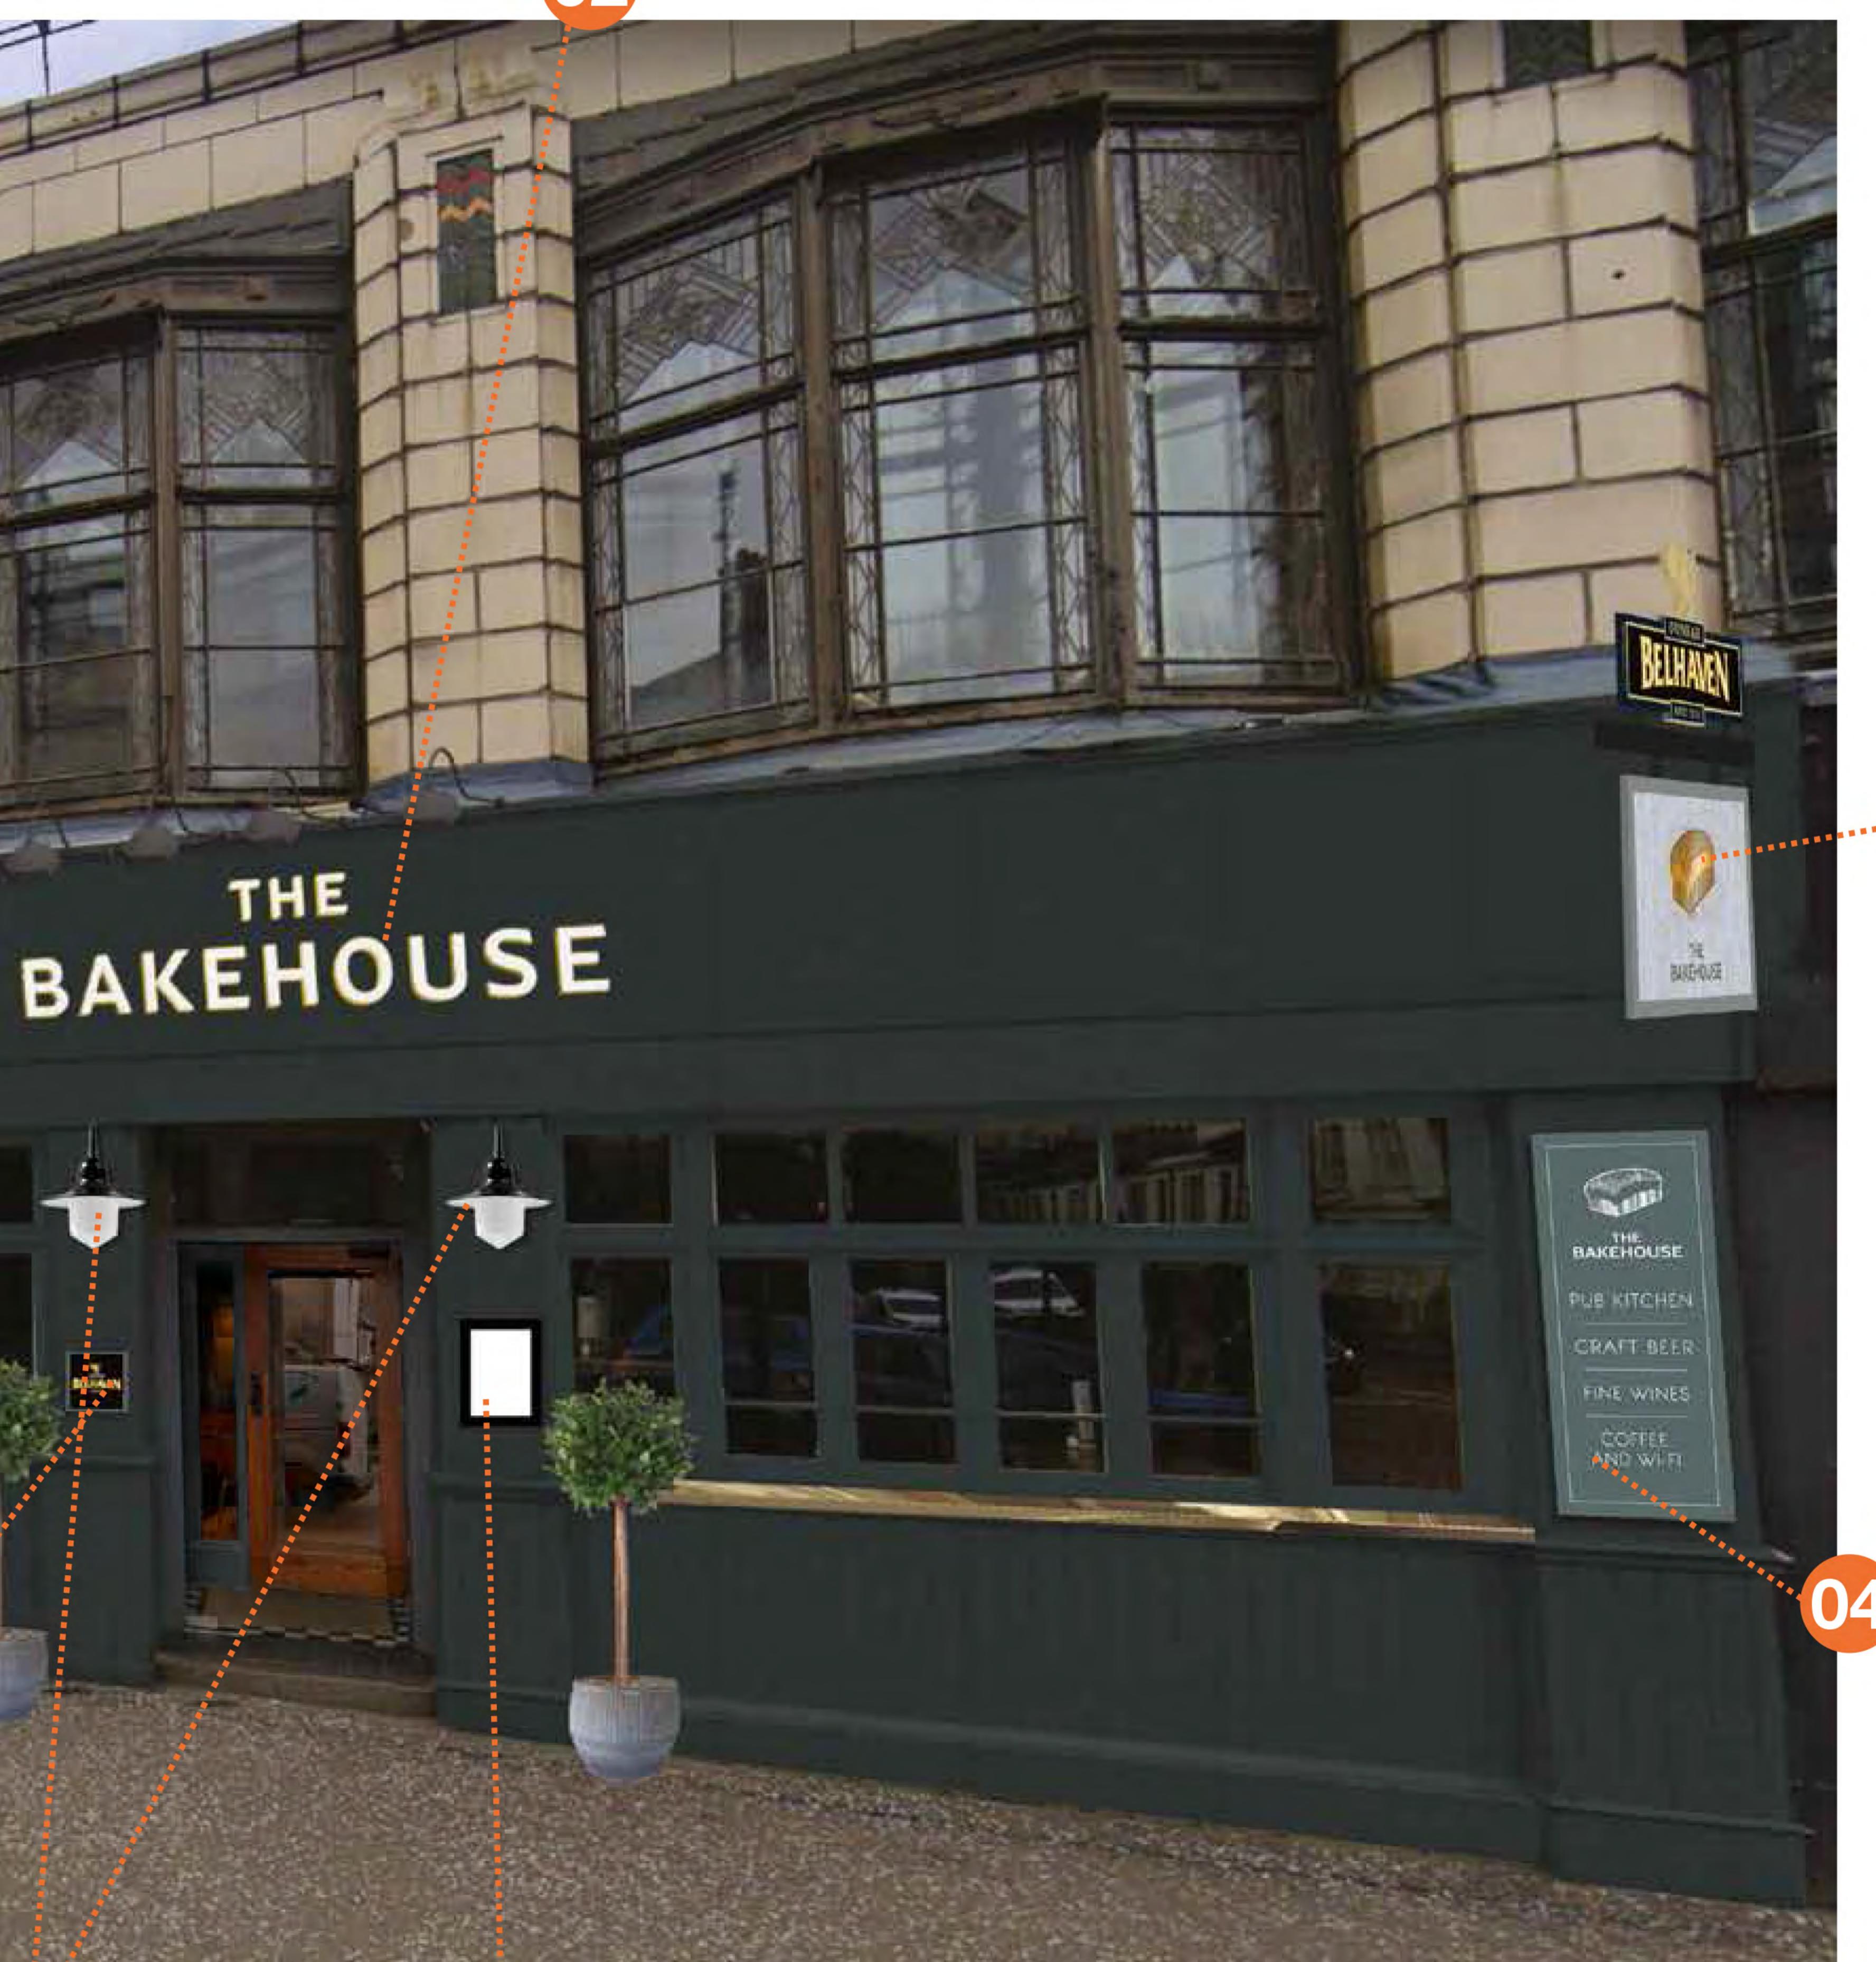

#### ITEM 02 (Qty 1) SIGNWRITING

Signwriting direct to the building.

#### Featuring:

- Hand painted text in F&B Shaded White.
- Gold painted dropshadow
- 4no. black cowl lights to illuminate warm white.
- Paper template required.

#### Scale 1:20

#### ITEM 03 (Qty 02) BH 17 **BELHAVEN PLAQUE**

#### Featuring:

- Vitreous enamel plaque. - Fixed to black timber pattress. Scale 1:10

#### H.A.G: 990mm