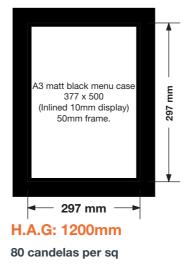

#### ITEM 05 (Qty 01)

Illuminated matt black A3 menu case.

#### Featuring:

- 377mm x 500mm A3 menu case.
  - Visual area inlined by 10mm.
  - 50 mm frame.
  - Internal warm white LED Illumination.

#### Scale 1:10

ITEM 06A & 06B (Qty 2) WALL LIGHTS

Replace the existing lanterns.