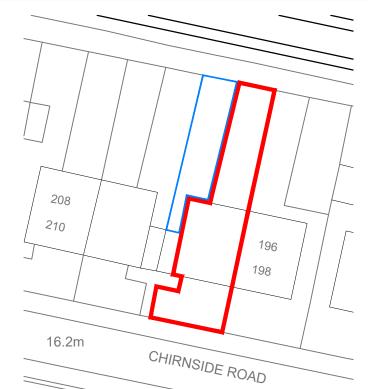

## Site Location Plan 1:1250

202 Chirnside Road, Hillington. Ownership

200 Chirnside Road, Hillington. Ownership

Key

Existing Site Block Plan 1:500

Proposed Site Block Plan 1:500

The contractor will be held to have examined the site and checked all dimensions and levels before commencing construction work. No assumption should be made without reference to the architect. No dimensions should be scaled from this drawing.

## Planning Approval

Ailsa Gollan

Project Title

Proposed Internal Kitchen Alterations 202 Chirnside Road, Hillington. Glasgow G52 2LQ

Drawing Title

Site Location & Block Plans

5 Cherrybank Walk, Airdrie North Lanarkshire ML6 0HZ