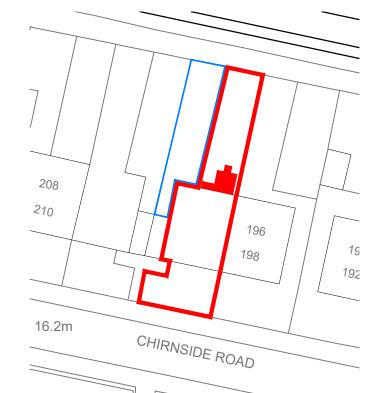

## Site Location Plan 1:1250

202 Chirnside Road, Hillington. Ownership

200 Chirnside Road, Hillington. Ownership

Key

Existing Site Block Plan 1:500

Proposed Site Block Plan 1:500

The contractor will be held to have examined the site and checked all dimensions and levels before commencing construction work. No assumption should be made without reference to the architect. No dimensions should be scaled from this drawing.

## Planning Approval

Ailsa Gollan

Project Title

Proposed Internal Kitchen Alterations 202 Chirnside Road, Hillington. Glasgow G52 2LQ

Drawing Title

Site Location & Block Plans

5 Cherrybank Walk, Airdrie North Lanarkshire ML6 0HZ