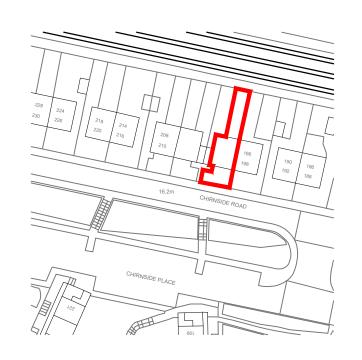

## Site Location Plan 1:1250

202 Chirnside Road, Hillington. Ownership

200 Chirnside Road, Hillington. Ownership

Key

Existing Site Block Plan 1:500

Proposed Site Block Plan 1:500

The contractor will be held to have examined the site and checked all dimensions and levels before commencing construction work. No assumption should be made without reference to the architect. No dimensions should be scaled from this drawing.

## Planning Approval

Ailsa Gollan

Project Title

Proposed Internal Kitchen Alterations 202 Chirnside Road, Hillington. Glasgow G52 2LQ

Drawing Title

Site Location & Block Plans

5 Cherrybank Walk, Airdrie North Lanarkshire ML6 0HZ