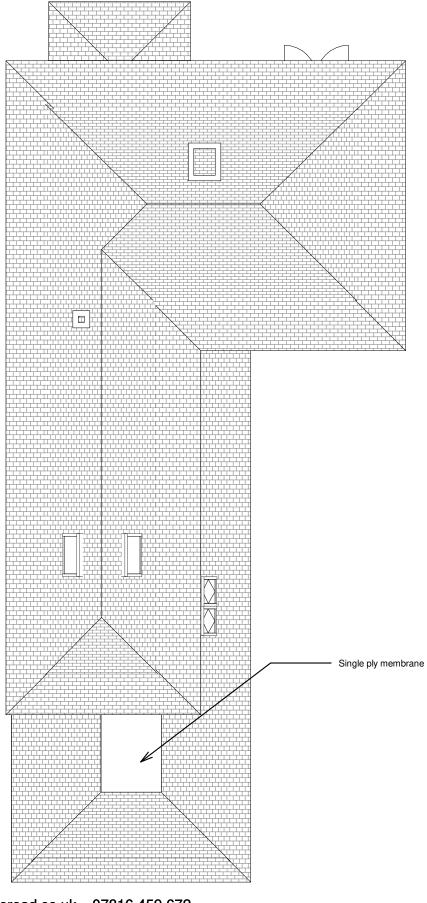

Scale (M) 1:100

© Pride Road Copyright 2016. All rights reserved. This drawing must not be reproduced without permission. Do not scale from this drawing except for planning purposes. All dimensions are in millimetres unless otherwise stated. Any discrepancies must be reported to the Architect. Contractor must check and confirm all dimensions on site prior to manufacture. Concept design drawings are not suitable for planning applications or building regulations applications. Client and Contractor are to ensure that any structural design has been approved by a Building Inspector and all works in general are to be approved by a Building Inspector.

| laura@prideroad.co.uk 07816 459 672      |                     |                     |              |         |                         |
|------------------------------------------|---------------------|---------------------|--------------|---------|-------------------------|
| Client: Mr and Mrs Ferguson              |                     |                     |              |         |                         |
| Project: Springfield, Station Road, Sway |                     |                     |              |         |                         |
| Drawing: Existing and Proposed Roof Plan |                     |                     |              |         |                         |
|                                          | Scale @ A3<br>1:100 | Date:<br>30/04/2021 | Drawn:<br>PS | Job no: | Drawing No.<br>06 rev D |