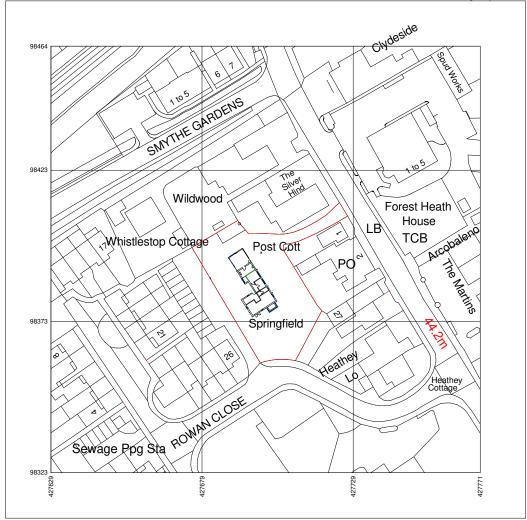

01856 898 022 www.UKPlanningMaps.com

Produced on 26 May 2021 from the Ordnance Survey National Geographic Database and incorporating surveyed revision available at this date. This map shows the area bounded by 427629 98323,427771 98323,427771 98464,427629 98464,427629 98323
Reproduction in whole or part is prohibited without the prior permission of Ordnance Survey.
Crown copyright 2021. Supplied by copial tid trading as UKPlanning/Maps.com a licensed Ordnance Survey partner (100054135).

## LOCATION PLAN

© Pride Road Copyright 2016. All rights reserved. This drawing must not be reproduced without permission. Do not scale from this drawing except for planning purposes. All dimensions are in millimetres unless otherwise stated. Any discrepancies must be reported to the Architect. Contractor must check and confirm all dimensions on site prior to manufacture. Concept design drawings are not suitable for planning applications or building regulations applications. Client and Contractor are to ensure that any structural design has been approved by a Building Inspector and all works in general are to be approved by a Building Inspector.

## laura@prideroad.co.uk 07816 459 672

| Client: Mr and Mrs Ferguson              |                      |                     |              |         |                         |
|------------------------------------------|----------------------|---------------------|--------------|---------|-------------------------|
| Project: Springfield, Station Road, Sway |                      |                     |              |         |                         |
| Drawing: Location Plan                   |                      |                     |              |         |                         |
|                                          | Scale @ A3<br>1:1250 | Date:<br>30/04/2021 | Drawn:<br>PS | Job no: | Drawing No.<br>02 rev A |