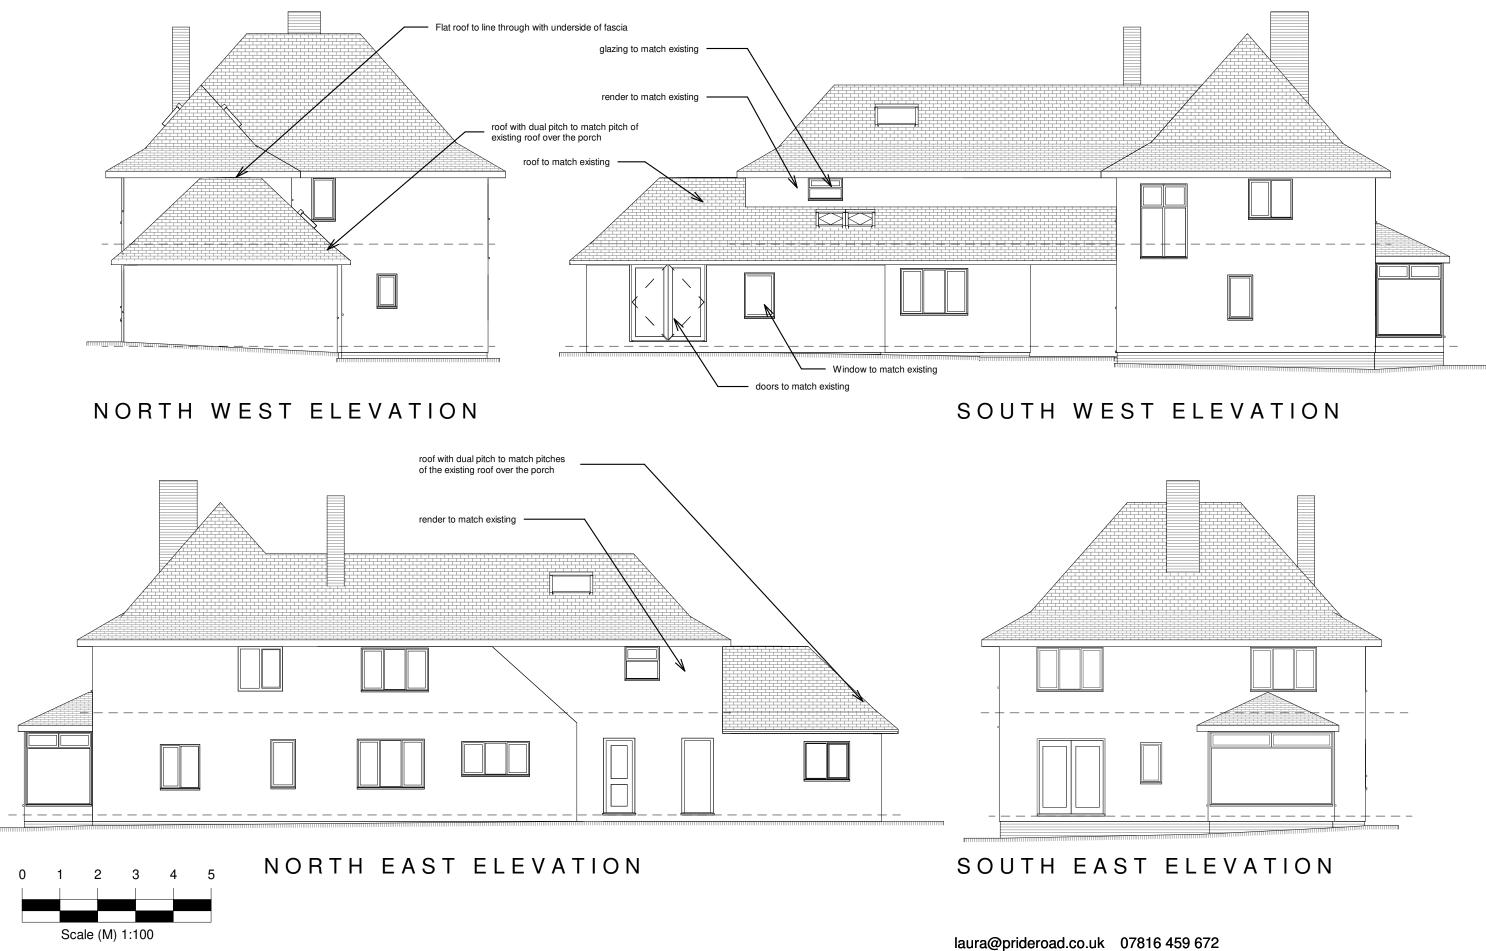

© Pride Road Copyright 2016. All rights reserved. This drawing must not be reproduced without permission. Do not scale from this drawing except for planning purposes. All dimensions are in millimetres unless otherwise stated. Any discrepancies must be reported to the Architect. Contractor must check and confirm all dimensions applications or building regulations applications. Client and Contractor are to ensure that any structural design has been approved by a Building Inspector and all works in general are to be approved by a Building Inspector.

| <sup>Client:</sup> M         | Mr and Mrs Ferguson                            |                     |              |         |                         |
|------------------------------|------------------------------------------------|---------------------|--------------|---------|-------------------------|
| Project: S                   | <sup>ct:</sup> Springfield, Station Road, Sway |                     |              |         |                         |
| Drawing: Proposed Elevations |                                                |                     |              |         |                         |
|                              | Scale @ A3<br>1:100                            | Date:<br>30/04/2021 | Drawn:<br>PS | Job no: | Drawing No.<br>04 rev G |