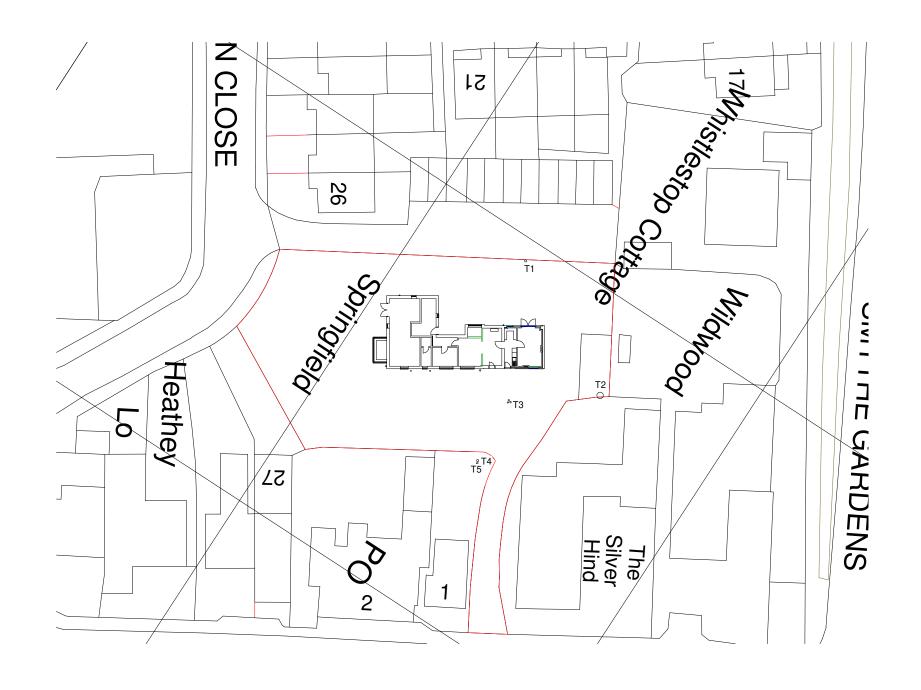

SITE PLAN

Scale 1:500

© Pride Road Copyright 2016. All rights reserved. This drawing must not be reproduced without permission. Do not scale from this drawing except for planning purposes. All dimensions are in millimetres unless otherwise stated. Any discrepancies must be reported to the Architect. Contractor must check and confirm all dimensions on site prior to manufacture. Concept design drawings are not suitable for planning applications or building regulations applications. Client and Contractor are to ensure that any structural design has been approved by a Building Inspector and all works in general are to be approved by a Building Inspector.

## laura@prideroad.co.uk 07816 459 672

| adia@phderoad.co.uk 07010 459 072 |                                              |                  |              |         |                         |
|-----------------------------------|----------------------------------------------|------------------|--------------|---------|-------------------------|
| Client: N                         | r and Mrs Ferguson                           |                  |              |         |                         |
| Project: S                        | <sup>:</sup> Springfield, Station Road, Sway |                  |              |         |                         |
| Drawing: Site plan                |                                              |                  |              |         |                         |
|                                   | Scale @ A3<br>1:500                          | Date: 26/05/2021 | Drawn:<br>PS | Job no: | Drawing No.<br>05 rev B |