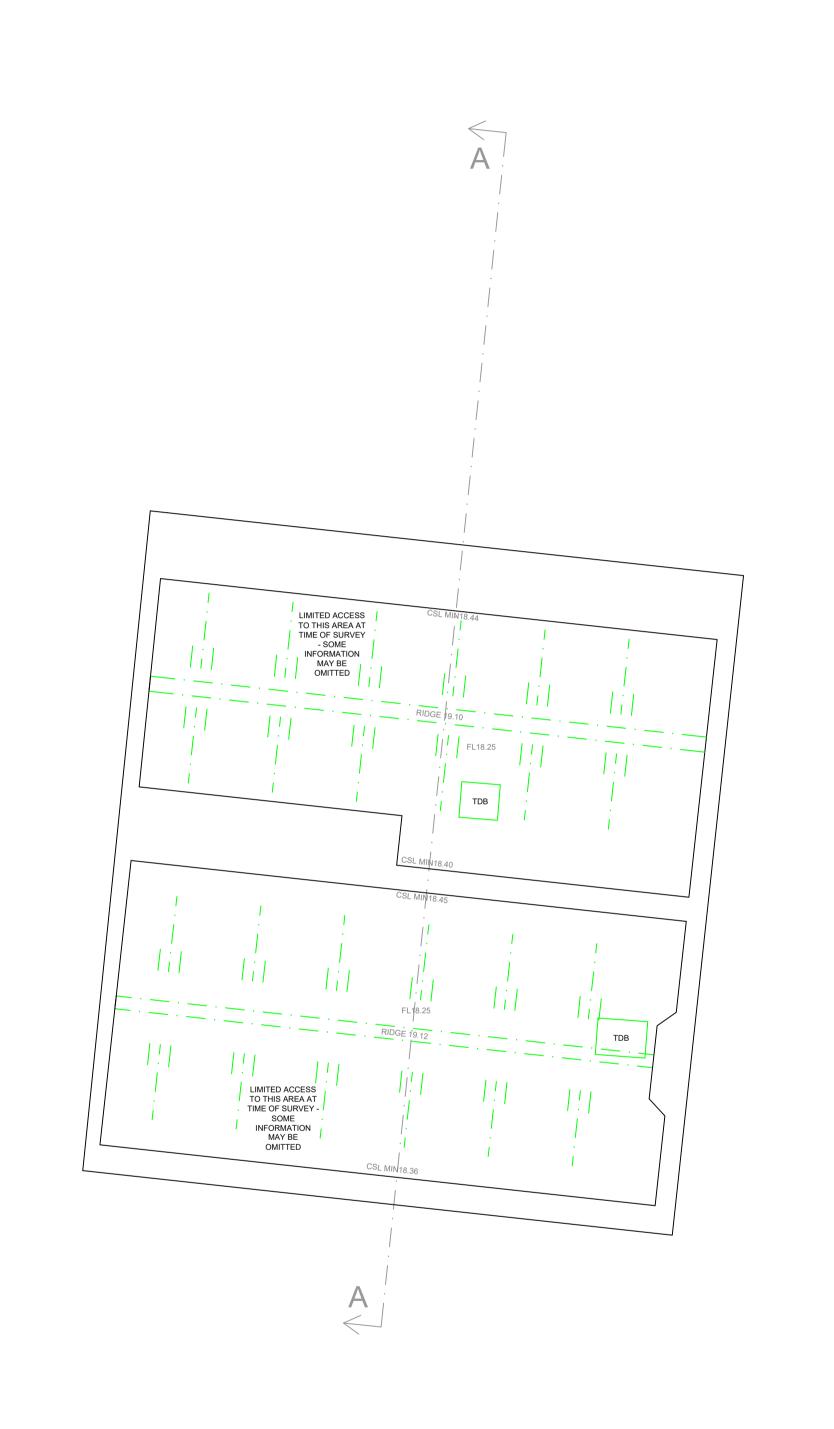

NOTES

LEVELS ARE RELATED TO O.D. (NEWLYN).

<u>LEGEND</u>

SLOPE SYMBOL

CEILING

DOOR
DRAINAGE
EQUIPMENT
FITTING

\_\_\_\_\_ STEPS

----- FLOOR

ABBREVIATIONS

----- WINDOW

CSL — CEILING SOFFIT LEVEL

CUP'D — CUPBOARD

DHL — DOOR HEADER LEVEL

FL — FLOOR LEVEL

H — HEIGHT

LL — LANDING LEVEL

RAD — RADIATOR

SL — SILL LEVEL

TDB — TRAPDOOR BELOW

TDO — TRAPDOOR OVERHEAD

WHL ——— WINDOW HEAD LEVEL

WSL WINDOW SILL LEVEL

LS Transmission Consultancy Limited makes no warranties, express or implied, that compliance with this drawing, or any other document issued by LSTC, would in itself be sufficient to ensure safe systems of work or operation. Users are reminded of their own duties under health and safety legislation.

CLIENT

E. BRAY

PROJECT

KEEPERS COTTAGE KEXBY

TITLE

ATTIC PLAN

 
 SCALE
 1:50 (UNLESS OTHERWISE STATED)
 DRAWN
 DBe

 DATE SURVEYED
 22/10/2021
 CHECKED
 MM

 DATE ISSUED
 03/11/2021
 APPROVED
 KS

http://www.lstc.co.uk
Tel: 01377 253617

AL DRAWING NUMBER

06\_210898\_02 3 of 5

ELEVATION LEVEL

ELEVATION

— PIPING

\_\_\_\_ VEGETATION