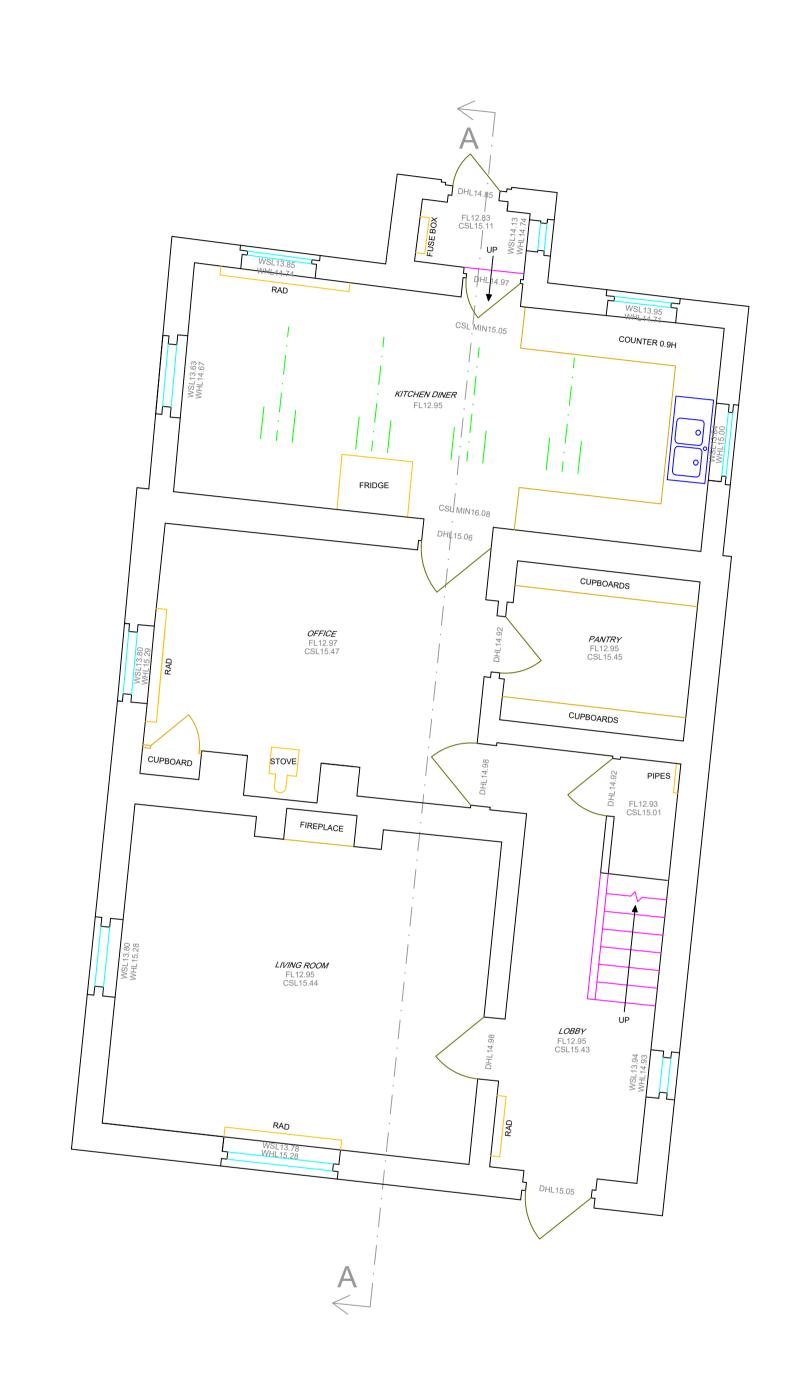

REV DATE SURVEYED DRAWN CHKD

B 03/11/2021 MM/KS DBe MM

DESCRIPTION DRAWING INFORMATION UPDATED BASED ON CLIENT COMMENTS

NOTES

LEVELS ARE RELATED TO O.D. (NEWLYN).

LEGEND

SLOPE SYMBOL
CEILING

DOOR
DRAINAGE
EQUIPMENT
FITTING

\_\_\_\_\_ WALL \_\_\_\_\_ WINDOW

**ABBREVIATIONS** 

------ FLOOR

CSL — CEILING SOFFIT LEVEL

CUP'D — CUPBOARD

DHL — DOOR HEADER LEVEL

FL — FLOOR LEVEL

H — HEIGHT

LL — LANDING LEVEL

RAD — RADIATOR

SL — SILL LEVEL

TDB — TRAPDOOR BELOW

TDO TRAPDOOR OVERHEAD

WHL WINDOW HEAD LEVEL

WSL — WINDOW SILL LEVEL

LS Transmission Consultancy Limited makes no warranties, express or implied, that compliance with this drawing, or any other document issued by LSTC, would in itself be sufficient to ensure safe systems of work or operation. Users are reminded of their own duties

under health and safety legislation.

CLIENT

E. BRAY

PROJECT

KEEPERS COTTAGE KEXBY

TITLE

GROUND FLOOR PLAN

SCALE 1:50 DRAWN DBe

DATE SURVEYED 22/10/2021 CHECKED MM

DATE ISSUED 03/11/2021 APPROVED KS

http://www.lstc.co.uk
Tel: 01377 253617

DRAWING NUMBER

06\_210898\_02 1 of 5

REV DATE SURVEYED DRAWN CHKD MM/KS DBe MM

DESCRIPTION DRAWING INFORMATION UPDATED BASED ON CLIENT COMMENTS