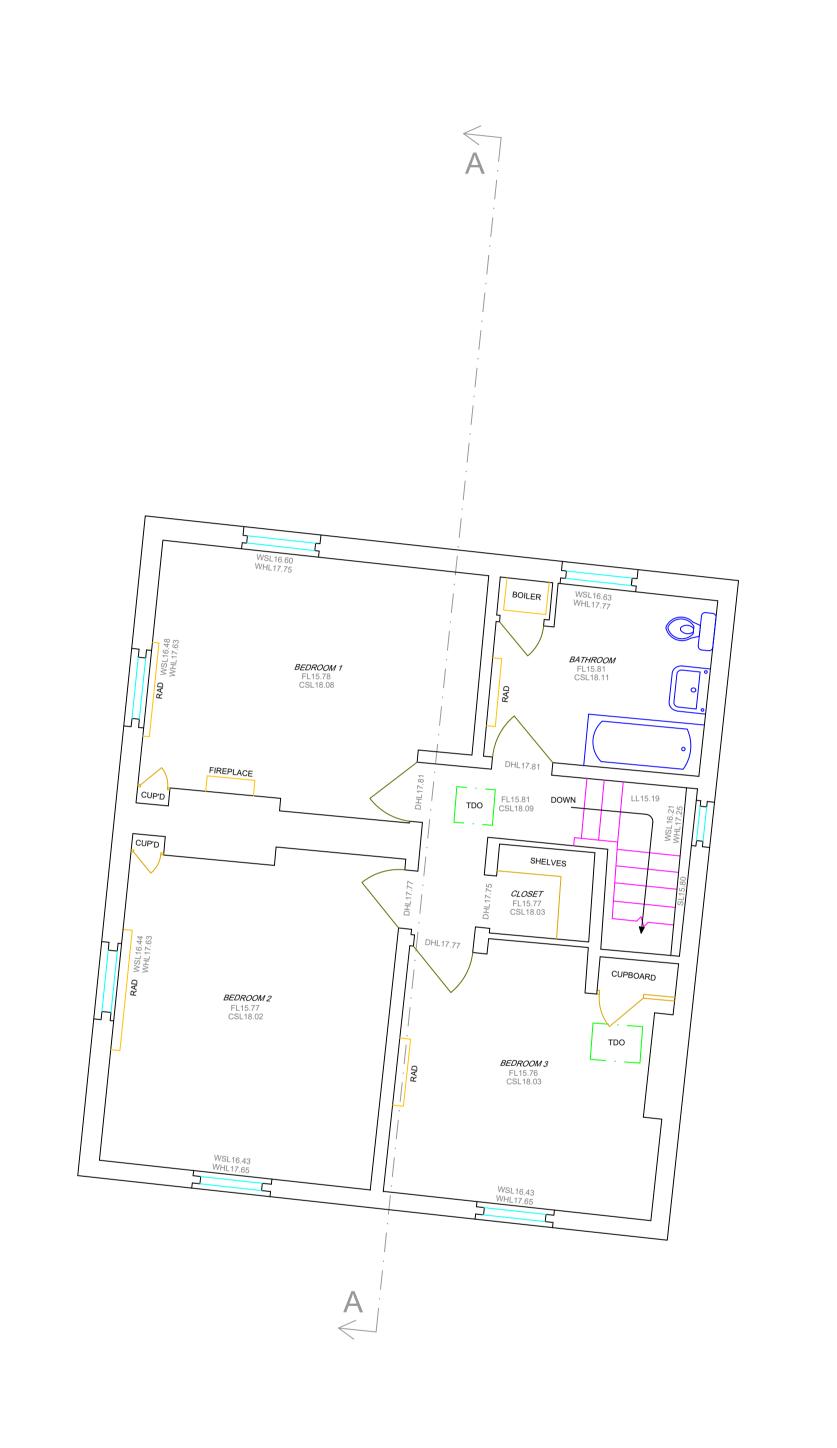

<u>NOTES</u>

LEVELS ARE RELATED TO O.D. (NEWLYN).

LEGEND

SLOPE SYMBOL
CEILING
DOOR

DRAINAGE

EQUIPMENT

FITTING

FLOOR

----- WINDOW

**ABBREVIATIONS** 

CSL — CEILING SOFFIT LEVEL

CUP'D — CUPBOARD

DHL — DOOR HEADER LEVEL

FL — FLOOR LEVEL

H — HEIGHT

LL — LANDING LEVEL

RAD — RADIATOR

SL — SILL LEVEL

TDB — TRAPDOOR BELOW

TDO — TRAPDOOR OVERHEAD

WHL — WINDOW HEAD LEVEL

WSL — WINDOW SILL LEVEL

LS Transmission Consultancy Limited makes no warranties, express or implied, that compliance with this drawing, or any other document issued by LSTC, would in itself be sufficient to ensure safe systems of work or operation. Users are reminded of their own duties under health and safety legislation.

CLIEN

E. BRAY

PROJECT

KEEPERS COTTAGE KEXBY

TITLE

FIRST FLOOR PLAN

SCALE 1:50 DRAWN DBe

DATE SURVEYED 22/10/2021 CHECKED MM

DATE ISSUED 03/11/2021 APPROVED KS

Tel: 01377 2:

<sub>NUMBER</sub> 06\_210898\_02 2 of 5

0 0.5 1.0 1.5 2.0 2.5 3.0 4.0 5.0

METRES 1:50

B 03/11/2021 SURVEYED DRAWN CHKD

MM/KS DBe MM

DESCRIPTION DRAWING INFORMATION UPDATED
BASED ON CLIENT COMMENTS