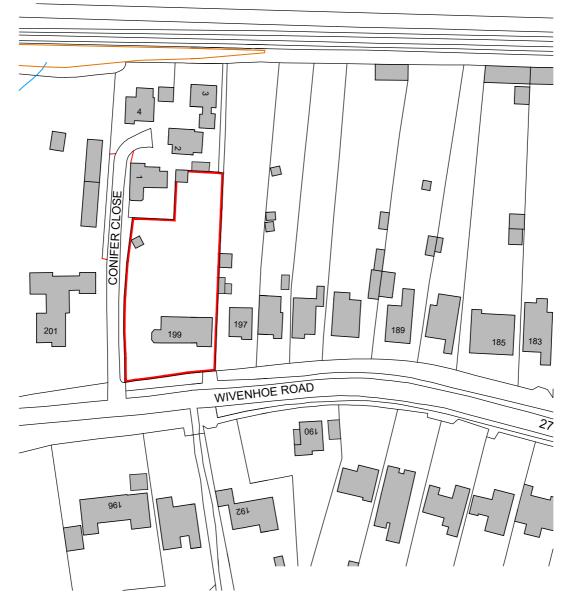

Do not scale from this drawing. All information shown is to be checked on site for accuracy and fit. Any discrepancies or omissions to be reported to Arcady Architects immediately.

Ordnance Survey, (c) Crown Copyright 2021. All rights reserved. Licence number 100022432

| REVISION:                                                                                                                    |        |              |         | DATE: | DRAWN:               |
|------------------------------------------------------------------------------------------------------------------------------|--------|--------------|---------|-------|----------------------|
| PROJECT:<br>199 WIVENHOE ROAD,<br>ALRESFORD, CO7 8AH                                                                         |        |              |         |       |                      |
| TITLE:                                                                                                                       |        |              |         |       | _)                   |
| LOCATION PLAN                                                                                                                |        |              |         | J.    | $\mathbf{\tilde{n}}$ |
| SCALE:<br>1:1250 @ A4                                                                                                        | NOV 21 | DRAWN:<br>NB | CHKD:   |       | ≥                    |
| No. 21/24/01                                                                                                                 |        | REV.<br>-    |         |       |                      |
| Unit 4   Phillows Barns   Hammonds Road<br>Little Baddow   Essex   CM3 4BG<br>Tel: 01245 464681   www.arcadyarchitects.co.uk |        |              | ARCHITE | CTS   |                      |