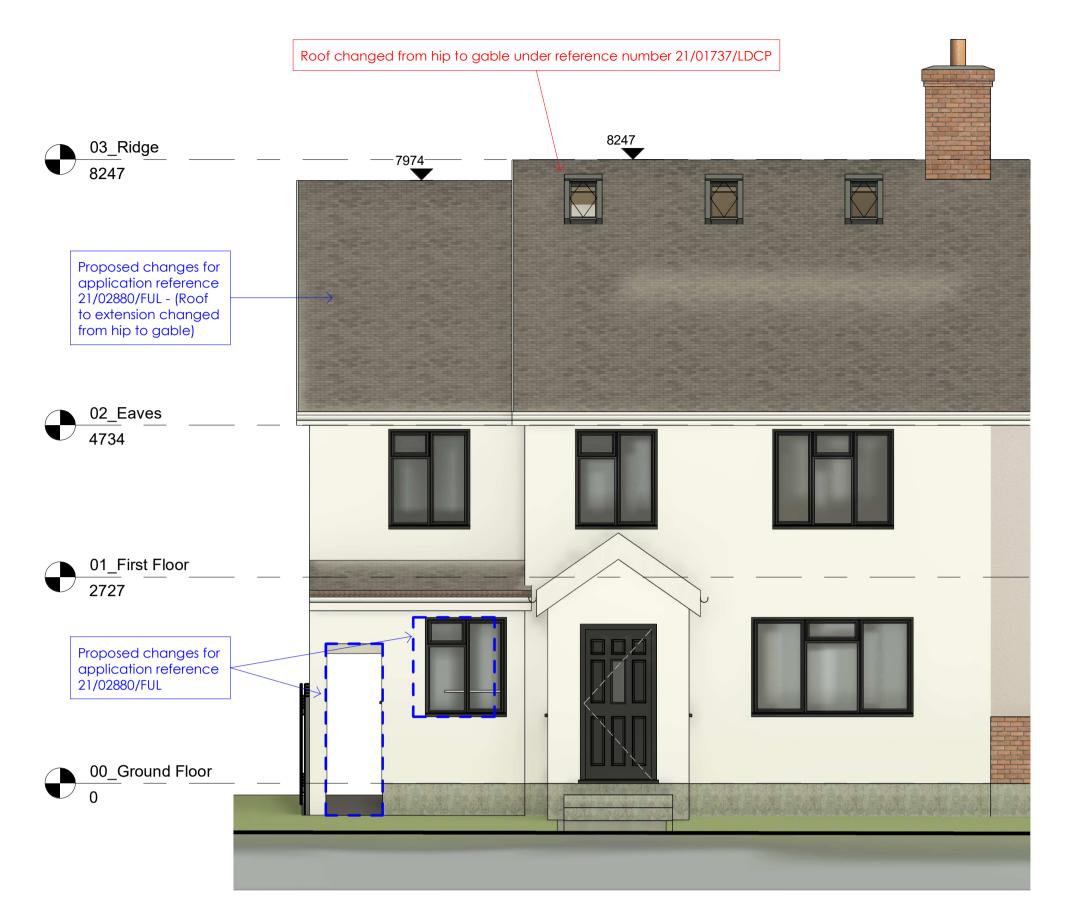

Loft conversion approved under reference number 21/01737/LDCP

SCALE BAR 1:50 @ A1

Two storey side extension and porch approved under reference number 19/00669/FUL

**Proposed Front Elevation** 

**Proposed Rear Elevation** 

**Drawing Status:** MINOR MATERIAL **AMENDMENT** 

3 Brassie Wood Chelmsford CM3 3FP

**Tel** | 01245 460 222 aldertonassociates.co.uk

Sheet Size:

5 Horley Close, Bexleyheath,

Two storey side extension and front porch.