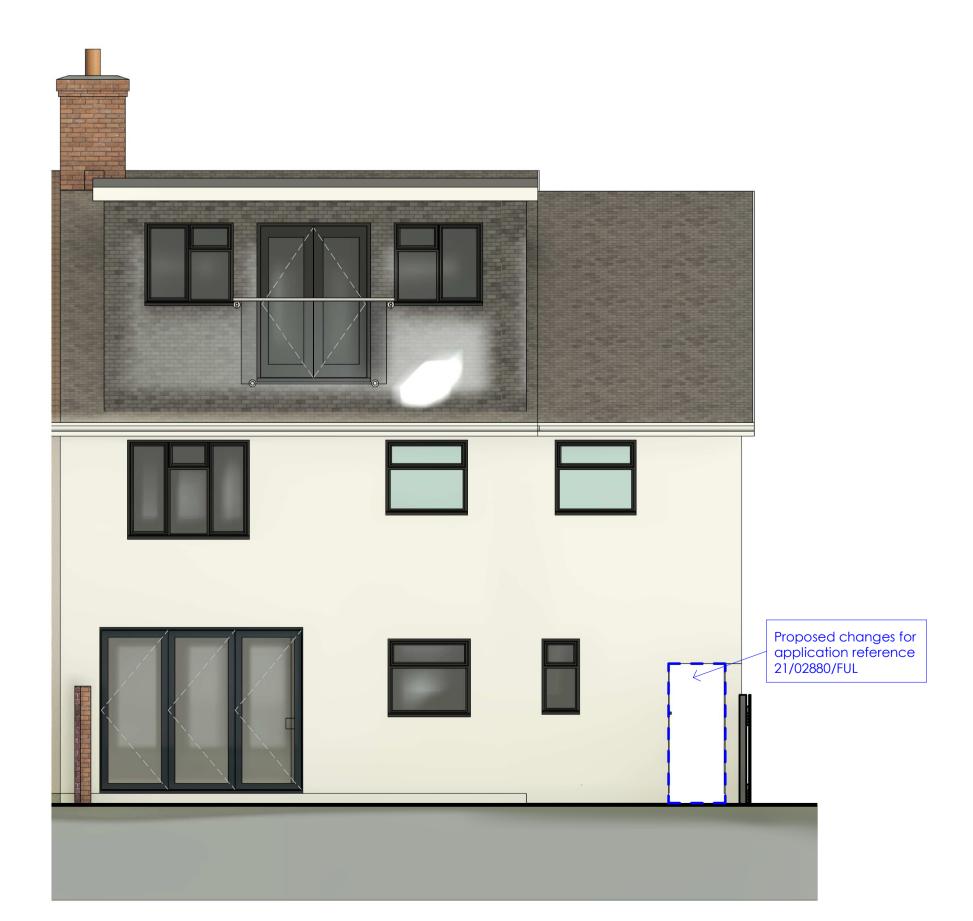

Loft conversion approved under reference number 21/01737/LDCP

SCALE BAR 1:50 @ A1

Two storey side extension and porch approved under reference number 19/00669/FUL

**Proposed Front Elevation** 

**Proposed Rear Elevation** 

**Drawing Status:** MINOR MATERIAL **AMENDMENT** 

3 Brassie Wood Chelmsford CM3 3FP

**Tel** | 01245 460 222 aldertonassociates.co.uk

Sheet Size:

5 Horley Close, Bexleyheath,

Two storey side extension and front porch.