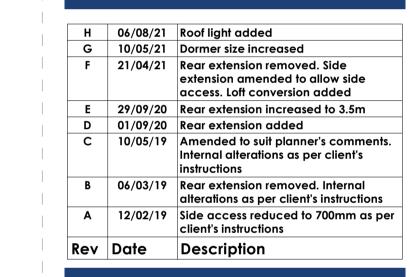

## 1928 / 203 : Proposed Plans & 3D Views - Loft Conversion





Proposed Ground Floor Plan



Proposed First Floor Plan



**Proposed Front View** 



Proposed Second Floor Plan



**Proposed Rear View** 

NOTES

DO NOT SCALE FROM THIS DRAWING.
All dimensions to be verified on site before work commences
All discrepancies to be notified to the Contract Administrator.

NOTE

DORMER TOTAL VOLUME: 29.76 Cubic Metres



**Drawing Status:** 

Sheet Size:

Planning



3 Brassie Wood Chelmsford CM3 3FP

**Tel** | 01245 460 222 aldertonassociates.co.uk



Client

Mr Daniel Whitney

5 Horley Close, Bexleyheath, DA6 7HS

roject

Side Extension/ Loft Conversion

Date Scale Drawn Checke

Tillo.

Proposed Plans & 3D Views - Loft Conversion

DWG No:

): R

1928 / 203

Н

**Proposed Roof Plan**