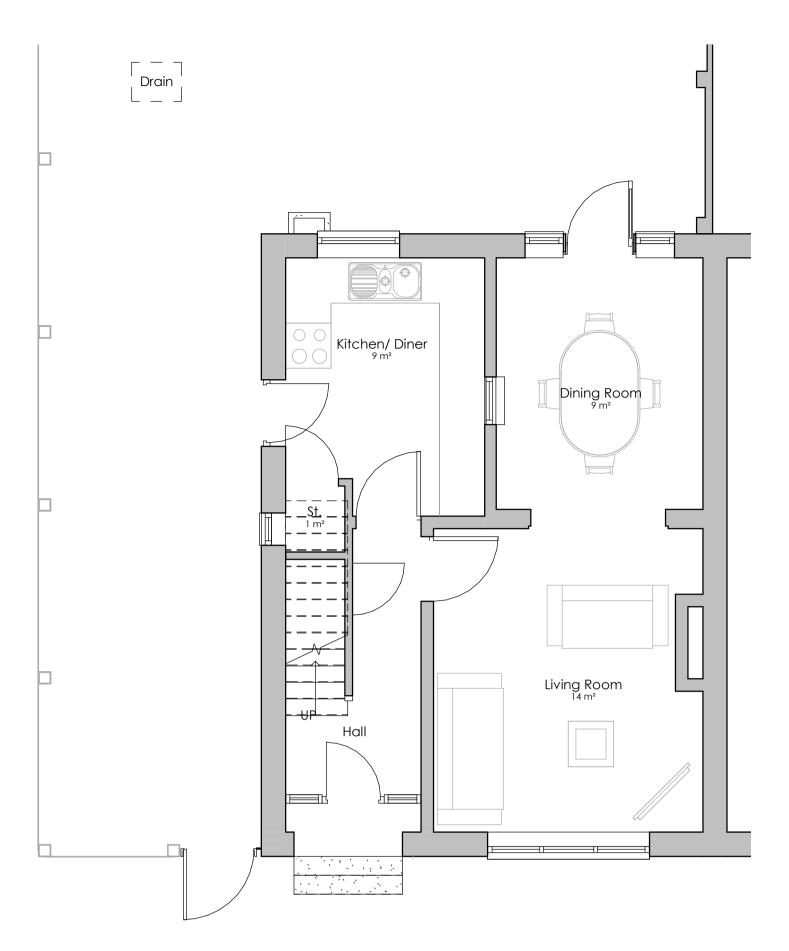

## 1928 / 203 : Proposed Plans & 3D Views - Loft Conversion

Proposed Ground Floor Plan

Proposed First Floor Plan

**Proposed Front View** 

Proposed Second Floor Plan

**Proposed Rear View** 

NOTES

DO NOT SCALE FROM THIS DRAWING.
All dimensions to be verified on site before work commences
All discrepancies to be notified to the Contract Administrator.