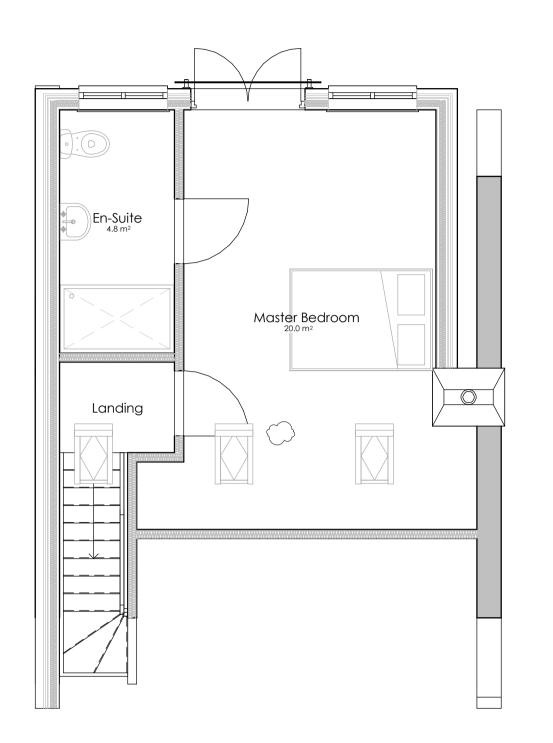

## 1928 / 203 : Proposed Plans & 3D Views - Loft Conversion

Proposed Ground Floor Plan

Proposed First Floor Plan

**Proposed Front View** 

Proposed Second Floor Plan

**Proposed Rear View** 

NOTES

DO NOT SCALE FROM THIS DRAWING.
All dimensions to be verified on site before work commences
All discrepancies to be notified to the Contract Administrator.

NOTE

DORMER TOTAL VOLUME: 29.76 Cubic Metres

**Drawing Status:** 

Sheet Size:

Planning

3 Brassie Wood Chelmsford CM3 3FP

**Tel** | 01245 460 222 aldertonassociates.co.uk

Client