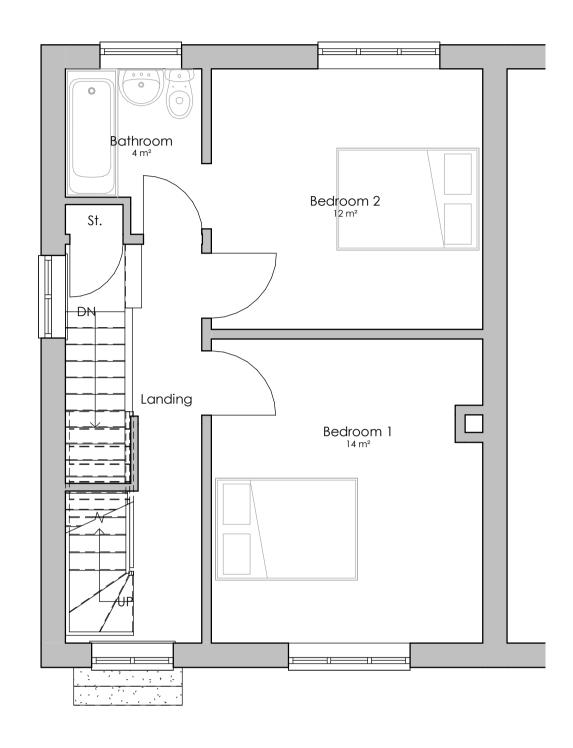

## 1928 / 203 : Proposed Plans & 3D Views - Loft Conversion

Proposed Ground Floor Plan

Proposed First Floor Plan

**Proposed Front View** 

Proposed Second Floor Plan

**Proposed Rear View** 

NOTES

DO NOT SCALE FROM THIS DRAWING.
All dimensions to be verified on site before work commences
All discrepancies to be notified to the Contract Administrator.