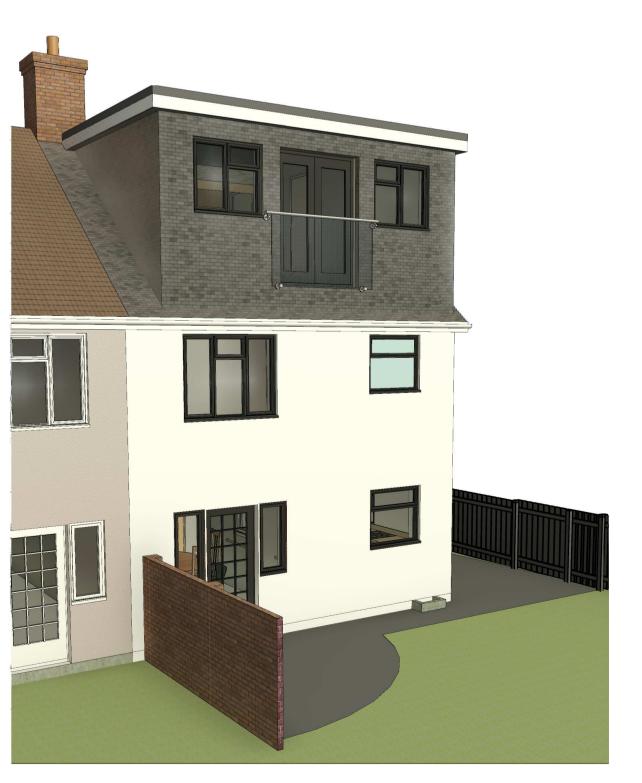

## 1928 / 203 : Proposed Plans & 3D Views - Loft Conversion

Proposed Ground Floor Plan

Proposed First Floor Plan

**Proposed Front View** 

Proposed Second Floor Plan

**Proposed Rear View** 

NOTES

DO NOT SCALE FROM THIS DRAWING.
All dimensions to be verified on site before work commences
All discrepancies to be notified to the Contract Administrator.

NOTE

DORMER TOTAL VOLUME: 29.76 Cubic Metres

**Drawing Status:** 

Sheet Size:

Planning

3 Brassie Wood Chelmsford CM3 3FP

**Tel** | 01245 460 222 aldertonassociates.co.uk

Client