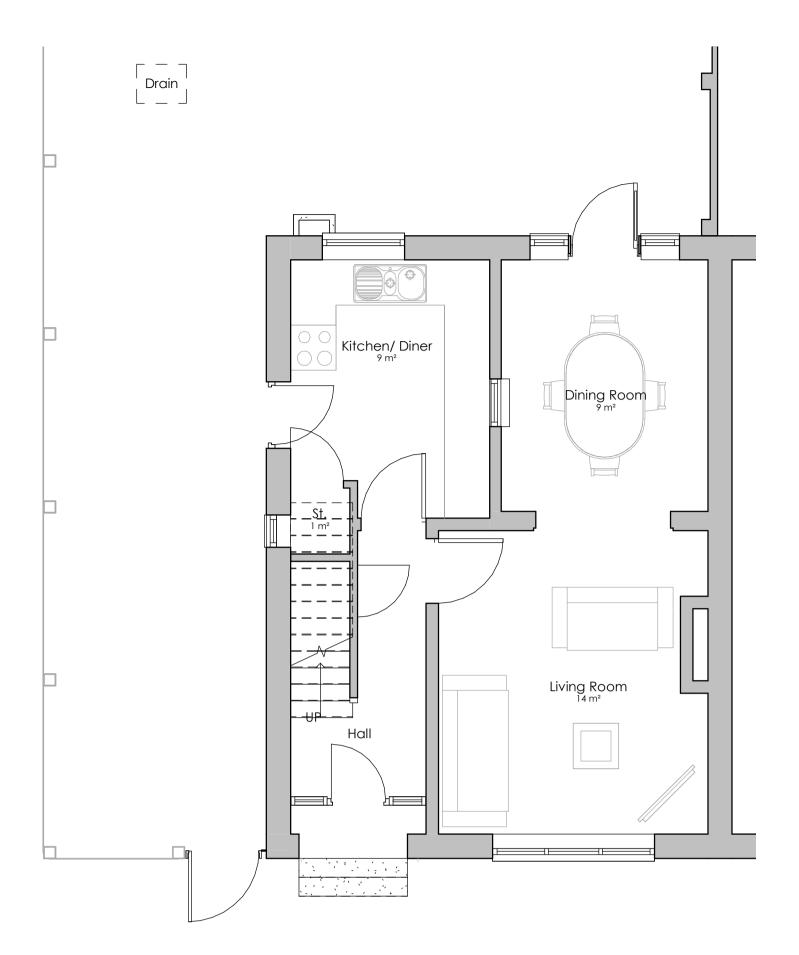

## 1928 / 203 : Existing Plans & Elevations

SCALE BAR 1:50 @ A1

**Existing Ground Floor Plan** 

**Existing First Floor Plan** 

**Existing Second Floor Plan** 

**Existing Roof Plan** 

Existing Front Elevation