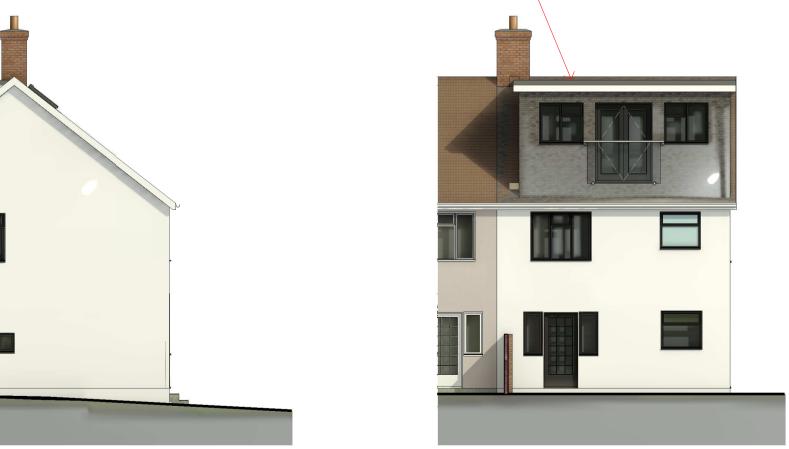

**Existing Side Elevation** 

**Existing Rear Elevation** 

Loft conversion as approved under reference number 21/01737/LDCP

DO NOT SCALE FROM THIS DRAWING. All dimensions to be verified on site before work commences All discrepancies to be notified to the Contract Administrator.

DORMER TOTAL VOLUME: 29.76 Cubic Metres

| [   | J | 11/01/22 | Note added for LDCP                                                                        |
|-----|---|----------|--------------------------------------------------------------------------------------------|
| [   | ı | 05/01/22 | Elevations added                                                                           |
| . [ | Н | 06/08/21 | Roof light added                                                                           |
|     | G | 10/05/21 | Dormer size increased                                                                      |
|     | F | 21/04/21 | Rear extension removed. Side extension amended to allow side access. Loft conversion added |
|     | Е | 29/09/20 | Rear extension increased to 3.5m                                                           |
|     | D | 01/09/20 | Rear extension added                                                                       |
|     | С | 10/05/19 | Amended to suit planner's comments. Internal alterations as per client's instructions      |
|     | В | 06/03/19 | Rear extension removed. Internal alterations as per client's instructions                  |
|     | Α | 12/02/19 | Side access reduced to 700mm as pe                                                         |