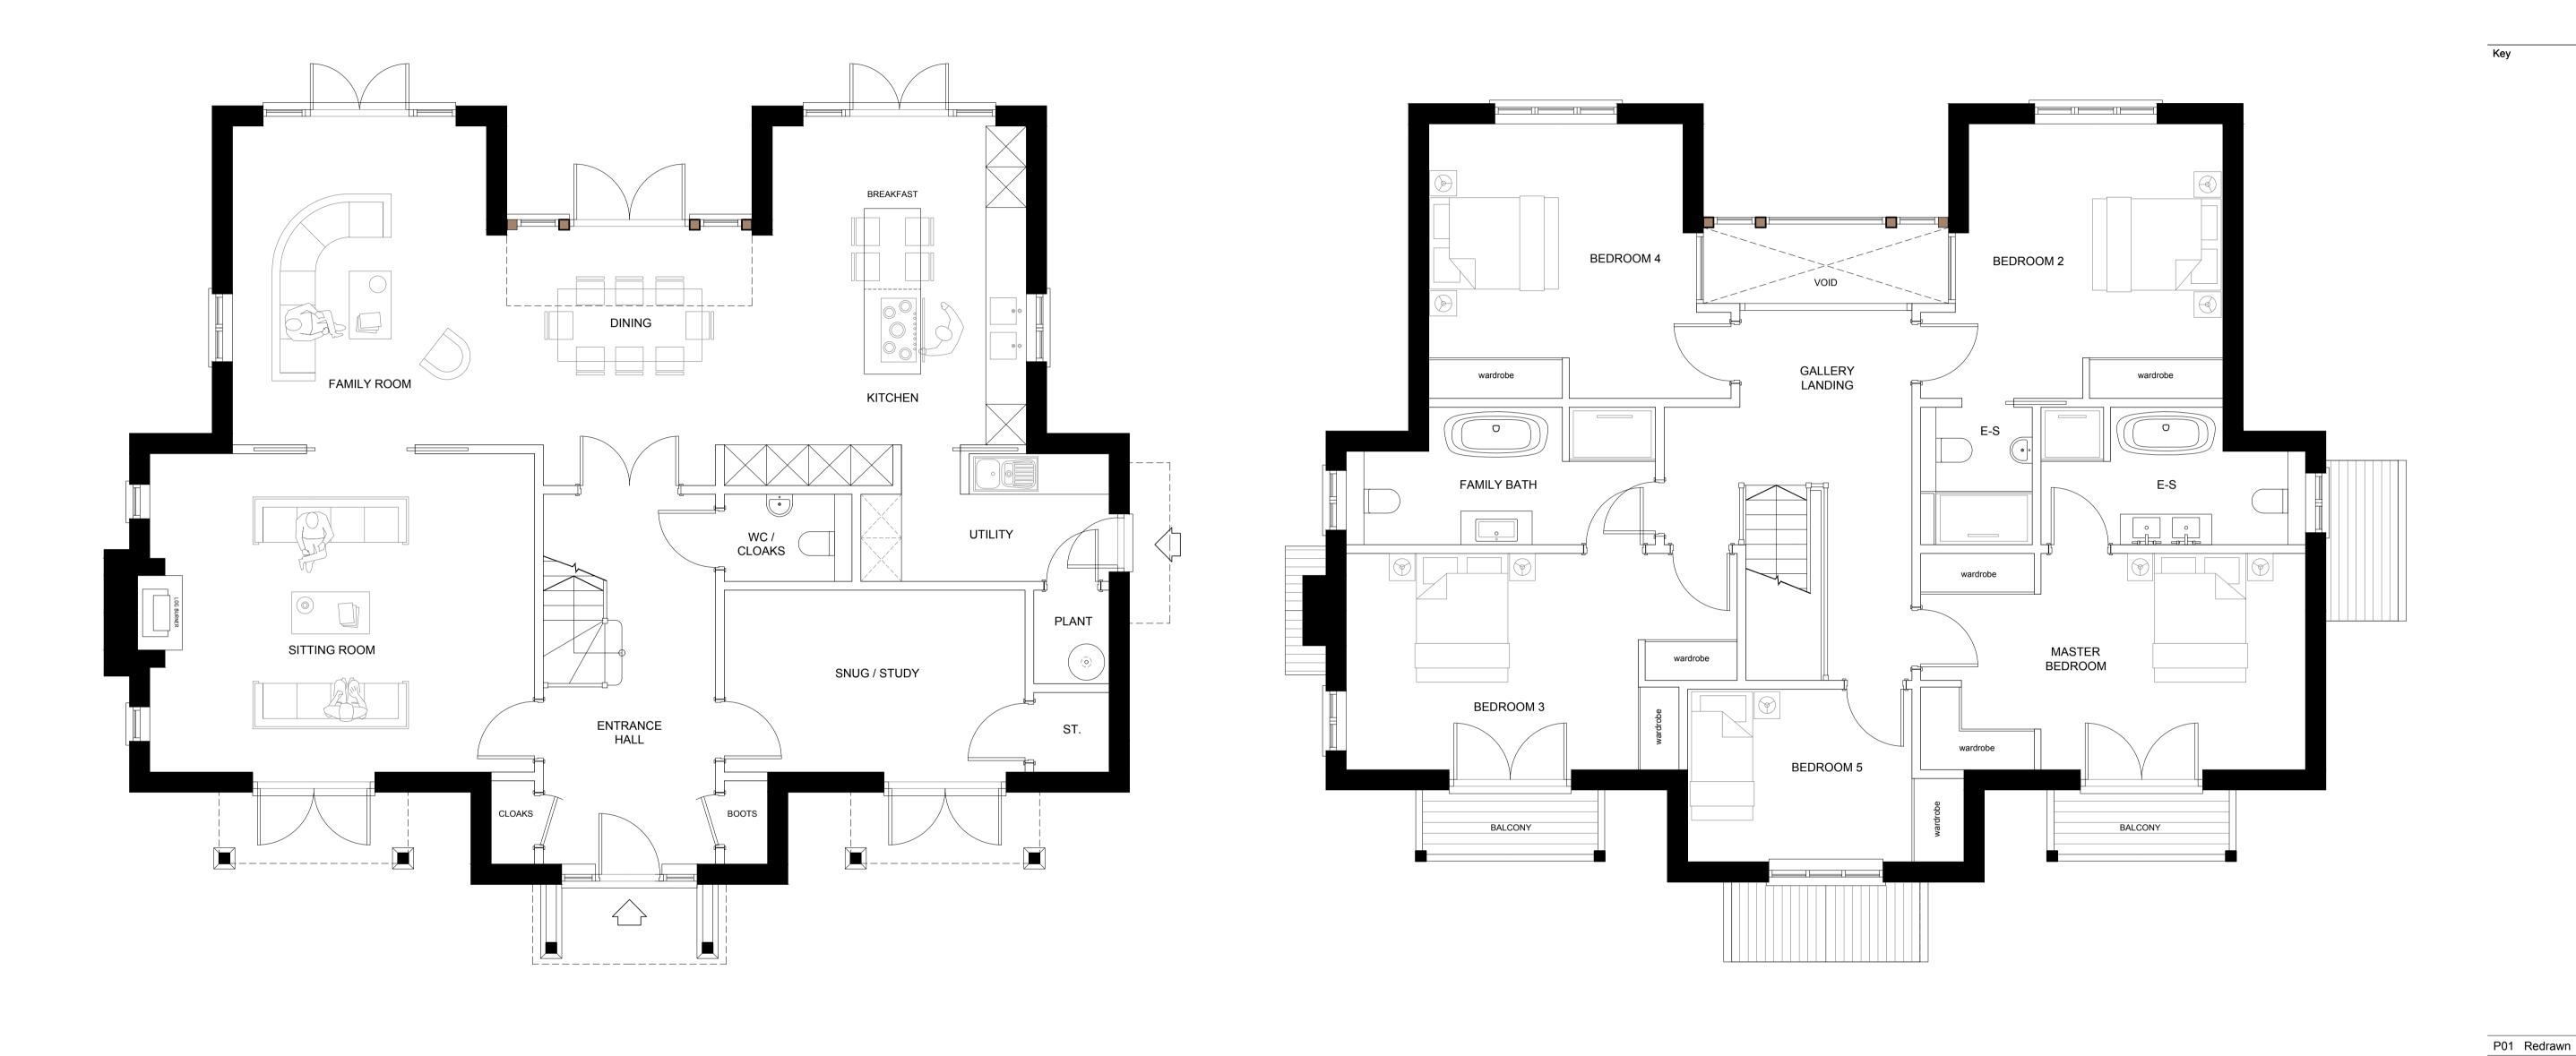

PLOT 2 - FLOOR PLANS AS PROPOSED

| Status PLANNING     |                               |                 |
|---------------------|-------------------------------|-----------------|
| 1:50@A1             | 05.11.21                      | WHB             |
| Scale               | Date                          | Drawn by        |
| Project No.<br>1092 | Drawing No.<br>WHB-MA[20]0002 | Revision<br>P01 |