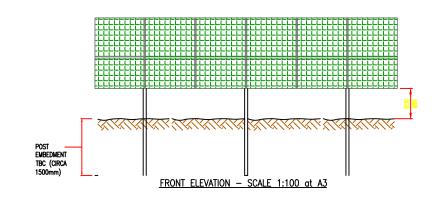

TYPICAL SECTION THROUGH ALTERNATIVE MODULE OPTIONS

|                                            |        |               |             |   | MIN  |
|--------------------------------------------|--------|---------------|-------------|---|------|
| POST<br>EMBEDMENT<br>TBC (CIRCA<br>1500mm) | -<br>- | <br>Evation - | SCALE 1:100 | _ | <br> |