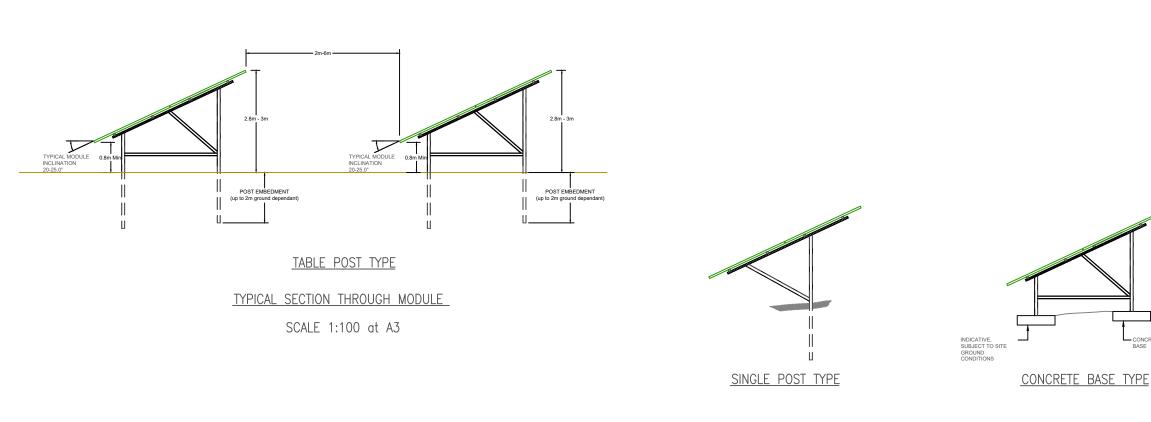

TYPICAL SECTION THROUGH ALTERNATIVE MODULE OPTIONS

|                                            |        |               |             |   | MIN  |
|--------------------------------------------|--------|---------------|-------------|---|------|
| POST<br>EMBEDMENT<br>TBC (CIRCA<br>1500mm) | -<br>- | <br>Evation - | SCALE 1:100 | _ | <br> |

TYPICAL PLAN VIEW OF ARRAYS 1:1000

|     | Not<br>1. T<br>RPP<br>con<br>this<br>it w<br>2. If<br>corr<br>NOTES<br>ARRAI<br>1<br>2. I<br>3. I<br>4 | his drawing h<br>S's appointme<br>iditions of that<br>document of<br>as prepared a<br>f received ele<br>rect scale. Or<br>S:<br>NGEMENT OF f<br>TYPICAL PANE<br>PANEL TYPICAL<br>MODULE LENG<br>FOUR POST/FF<br>THE TYPICAL M<br>ORIENTATION. | has been<br>nas been<br>ent with i<br>t appoint<br>her than<br>and provi-<br>ctronical<br>hy writter<br>PANELS S<br>L SIZE = 2<br>L SIZE = 2<br>L INCLINA<br>TH = TYP<br>RAMES.<br>MODULE S<br>THREE P<br>S IN LANE | ly it is the recipie<br>n dimensions sh<br>HOWN IS BASED<br>2.2m X 1.3m APPR<br>VTION = 25 DEGRE<br>ICAL 15.6m RUN V<br>SECTION SHOWS<br>ANEL IN PORTRA<br>SCAPE MAY ALSO                                                                         | subject<br>epts n<br>d only<br>ents r<br>nould l<br>ON TH<br>ROX.<br>EES TO<br>WITH C<br>TWO I        | t to the tee<br>o liability<br>for the pu<br>esponsibi<br>be used.<br>HE FOLLOV<br>D HORIZOI<br>D.2m GAPS<br>PANELS IN<br>VUR PANEL | erms and<br>for any us<br>irposes fo<br>lity to prin<br>WING DATA<br>NTAL<br>SUPPORT<br>I PORTRAI<br>S IN LAND | ee of<br>or which<br>it to<br>A:<br>ED ON<br>T<br>SCAPE |
|-----|--------------------------------------------------------------------------------------------------------|-----------------------------------------------------------------------------------------------------------------------------------------------------------------------------------------------------------------------------------------------|---------------------------------------------------------------------------------------------------------------------------------------------------------------------------------------------------------------------|---------------------------------------------------------------------------------------------------------------------------------------------------------------------------------------------------------------------------------------------------|-------------------------------------------------------------------------------------------------------|-------------------------------------------------------------------------------------------------------------------------------------|----------------------------------------------------------------------------------------------------------------|---------------------------------------------------------|
| ete | 5.  <br>6.  <br>7.  <br>8.  <br>9<br>10.  <br>11<br>12.                                                | FOR CLEAR AS<br>PANELS AT LO<br>INCREASING T<br>PANELS NOT L<br>DEGREES) DU<br>MINIMUM 5m E<br>ACCESS TRAC<br>REQUIRED I.E.<br>CONFIRMED. (<br>FOR EXTENT A<br>AND VISUAL AS<br>ALL EXISTING I<br>NUMBER AND I<br>DESIGN.                     | SLES DIS'<br>WEST PO<br>O 2.4m - 3<br>OCATED<br>E TO EXC<br>COLOGY<br>KS TO CC<br>AREAS O<br>DNLY PEF<br>ND TYPE<br>SSESSME<br>HEDGE R<br>LOCATION                                                                  | INT SET AT 0.8m /<br>INT SET AT 0.8m /<br>I.2m APPROXIMAT<br>WHERE LAND GR<br>ESSIVE LEG HEIG<br>BUFFER ALLOWE<br>INSIST OF CLAUSS<br>IN SIST OF CLAUSS<br>INT REPORT FOR<br>OWS AND TREES<br>INT REPORT FOR<br>OWS AND TREES<br>IN OF INVERTER S | ABOVI<br>TE.<br>ADIEN<br>ED TO .<br>SE 804<br>FINAL I<br>IAL TO<br>REQUI<br>PROF<br>5 TO BI<br>SUBST. | E GROUNE<br>IT EXCEEL<br>ALL BOUN<br>MATERIAL<br>EXTENT AL<br>D BE USED.<br>IRED REFE<br>POSALS.<br>E RETAINE<br>ATIONS SL          | D LEVEL<br>DS 1 IN 9.5<br>DARIES.<br>WHERE<br>ND DESIGN<br>R TO LANI<br>BJECT TO                               | (6<br>I TO BE<br>DSCAPE                                 |
|     |                                                                                                        |                                                                                                                                                                                                                                               |                                                                                                                                                                                                                     |                                                                                                                                                                                                                                                   |                                                                                                       |                                                                                                                                     |                                                                                                                |                                                         |
|     | Rev                                                                                                    | Description                                                                                                                                                                                                                                   |                                                                                                                                                                                                                     |                                                                                                                                                                                                                                                   |                                                                                                       | Ву                                                                                                                                  | СВ                                                                                                             | Date                                                    |
|     |                                                                                                        | 2 Callaghan S<br>T: 02920 668                                                                                                                                                                                                                 | 662 <b>E</b> :                                                                                                                                                                                                      | Cardiff, CF10 5A,<br>rpsca@rpsgroup                                                                                                                                                                                                               | Z<br>p.com                                                                                            |                                                                                                                                     | LTD                                                                                                            |                                                         |
|     |                                                                                                        | Project                                                                                                                                                                                                                                       | тнс                                                                                                                                                                                                                 | RPE EST                                                                                                                                                                                                                                           | ATI                                                                                                   | E SOL                                                                                                                               | AR                                                                                                             |                                                         |
|     |                                                                                                        | Title                                                                                                                                                                                                                                         |                                                                                                                                                                                                                     | ical pan<br>Nning de                                                                                                                                                                                                                              |                                                                                                       | ALS                                                                                                                                 |                                                                                                                |                                                         |
|     |                                                                                                        | Status<br>Planning                                                                                                                                                                                                                            |                                                                                                                                                                                                                     | Drawn By<br>GG                                                                                                                                                                                                                                    |                                                                                                       | 1                                                                                                                                   | PM/Chec                                                                                                        | -                                                       |
|     |                                                                                                        | Job Ref<br>JPW1425                                                                                                                                                                                                                            |                                                                                                                                                                                                                     | Scale @ A3<br>As Shown                                                                                                                                                                                                                            |                                                                                                       |                                                                                                                                     | Date Cre<br>DEC 202                                                                                            |                                                         |
|     |                                                                                                        | RPS Drawir<br>JPW142                                                                                                                                                                                                                          |                                                                                                                                                                                                                     |                                                                                                                                                                                                                                                   |                                                                                                       | F                                                                                                                                   | Rev<br>-                                                                                                       |                                                         |
|     |                                                                                                        | rpsgrou                                                                                                                                                                                                                                       | p.cor                                                                                                                                                                                                               | n                                                                                                                                                                                                                                                 |                                                                                                       |                                                                                                                                     |                                                                                                                |                                                         |