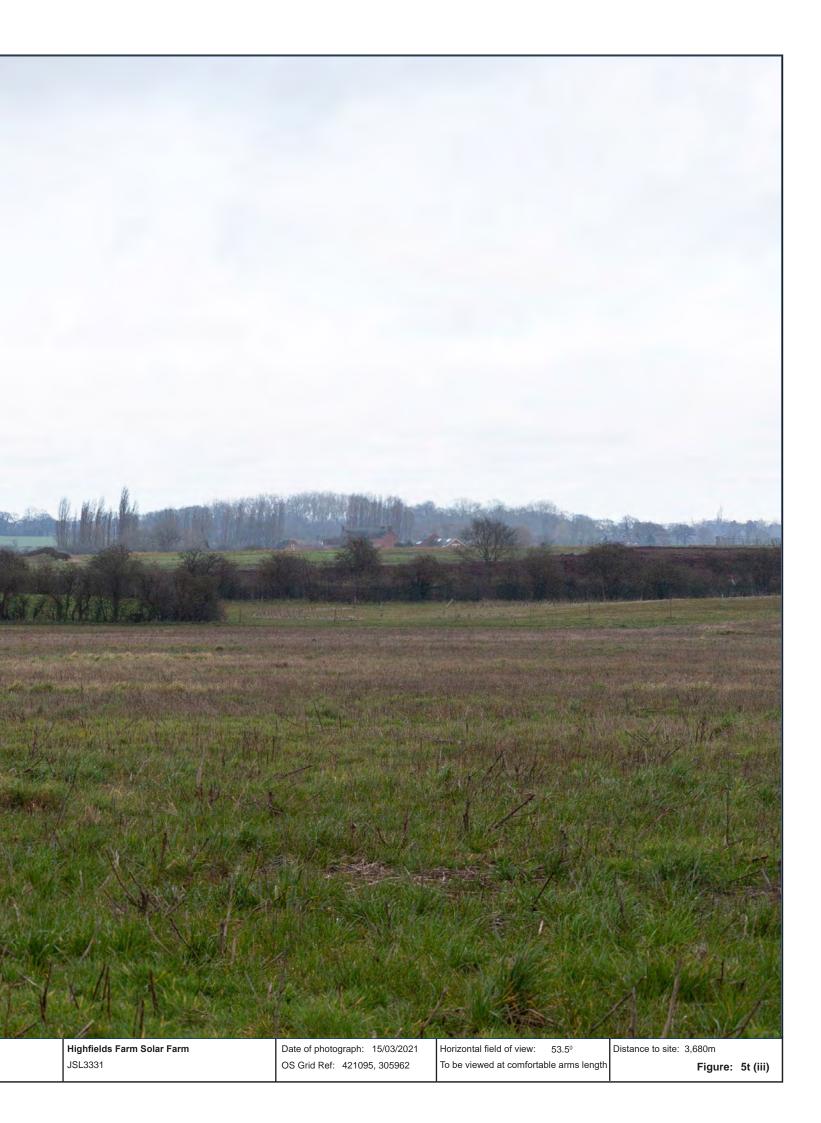

| Highfields Farm Solar Farm | Date of photograph: 15/03/2021 | Horizontal field of view: 53.5°         | Distance to site: 3,680m |
|----------------------------|--------------------------------|-----------------------------------------|--------------------------|
| JSL3331                    | OS Grid Ref: 421095, 305962    | To be viewed at comfortable arms length | Figure: 5t (i)           |