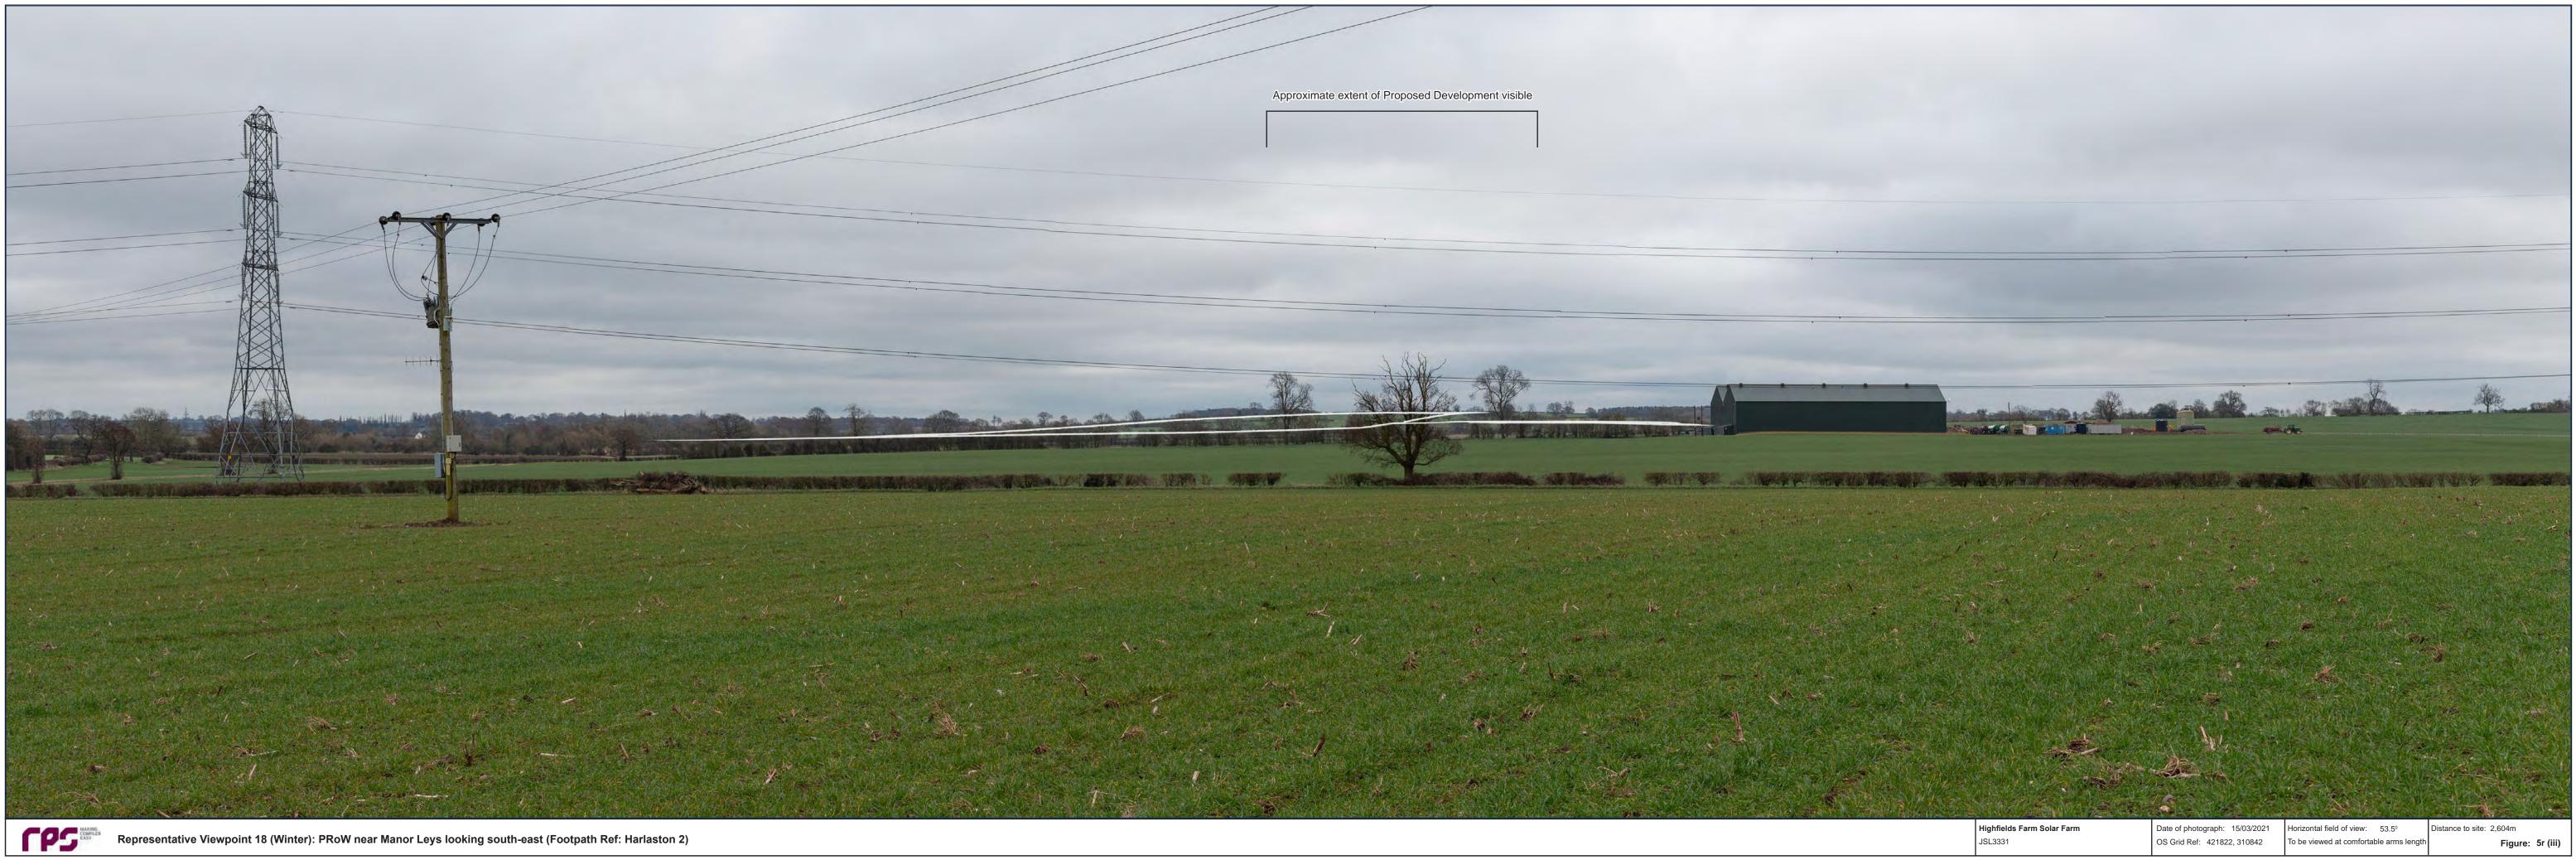

Representative Viewpoint 20 (Winter): Footpath off Browns Lane near Wiggington Pub looking north-east

Approximate extent of the Application Site although the Proposed Development would not be visible

| Highfields Farm Solar Farm | Date of photograph: 15/03/2021 | Horizontal field of view: 53.5 <sup>o</sup> | Distance to site: 3,033m |  |
|----------------------------|--------------------------------|---------------------------------------------|--------------------------|--|
| JSL3331                    | OS Grid Ref: 424812, 312547    | To be viewed at comfortable arms length     | Figure: 5u (i)           |  |