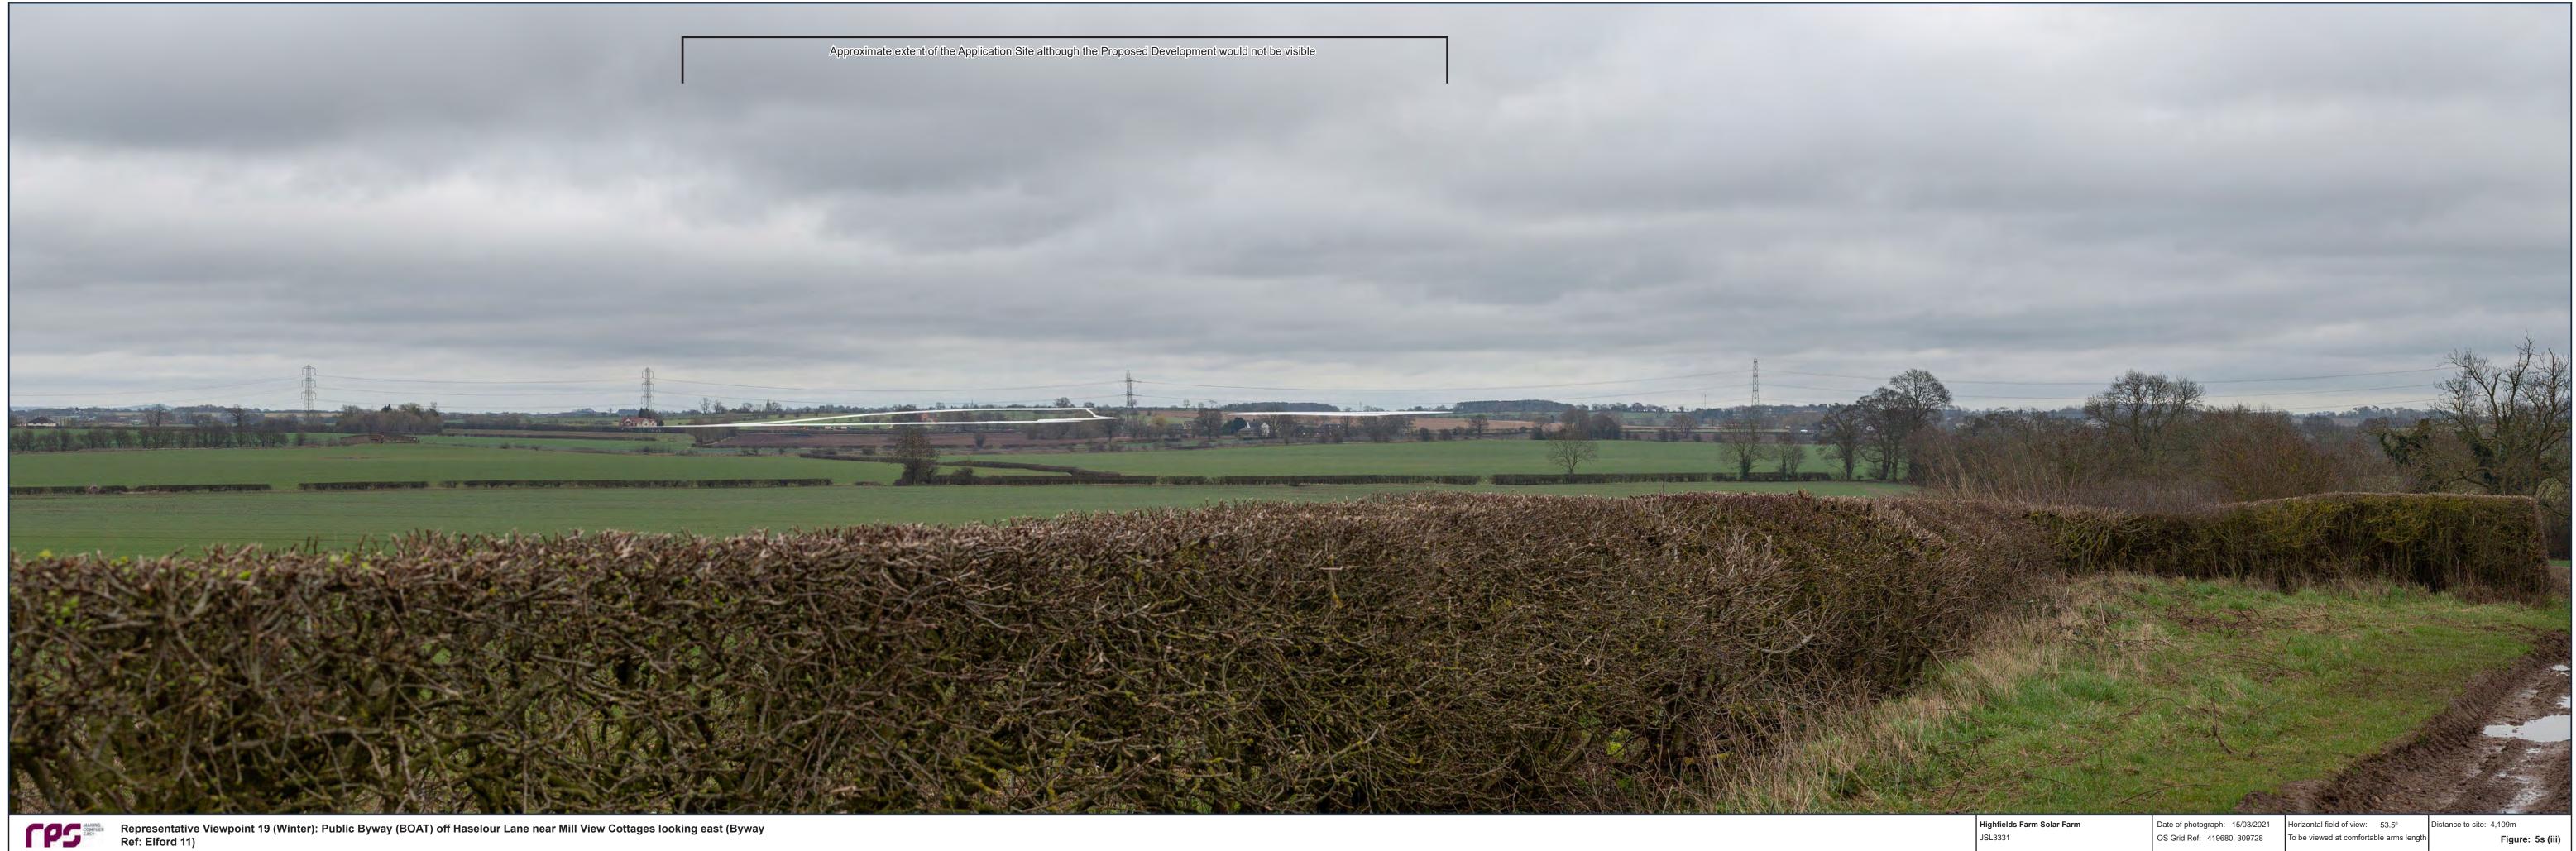

Representative Viewpoint 19 (Winter): Public Byway (BOAT) off Haselour Lane near Mill View Cottages looking east (Byway Ref: Elford 11)

| Highfields Farm Solar Farm | Date of photograph: 15/03/2021 | Horizontal field of view: 53.5 <sup>o</sup> | Distance to site: 4,109m |
|----------------------------|--------------------------------|---------------------------------------------|--------------------------|
| JSL3331                    | OS Grid Ref: 419680, 309728    | To be viewed at comfortable arms length     | Figure: 5s (i)           |