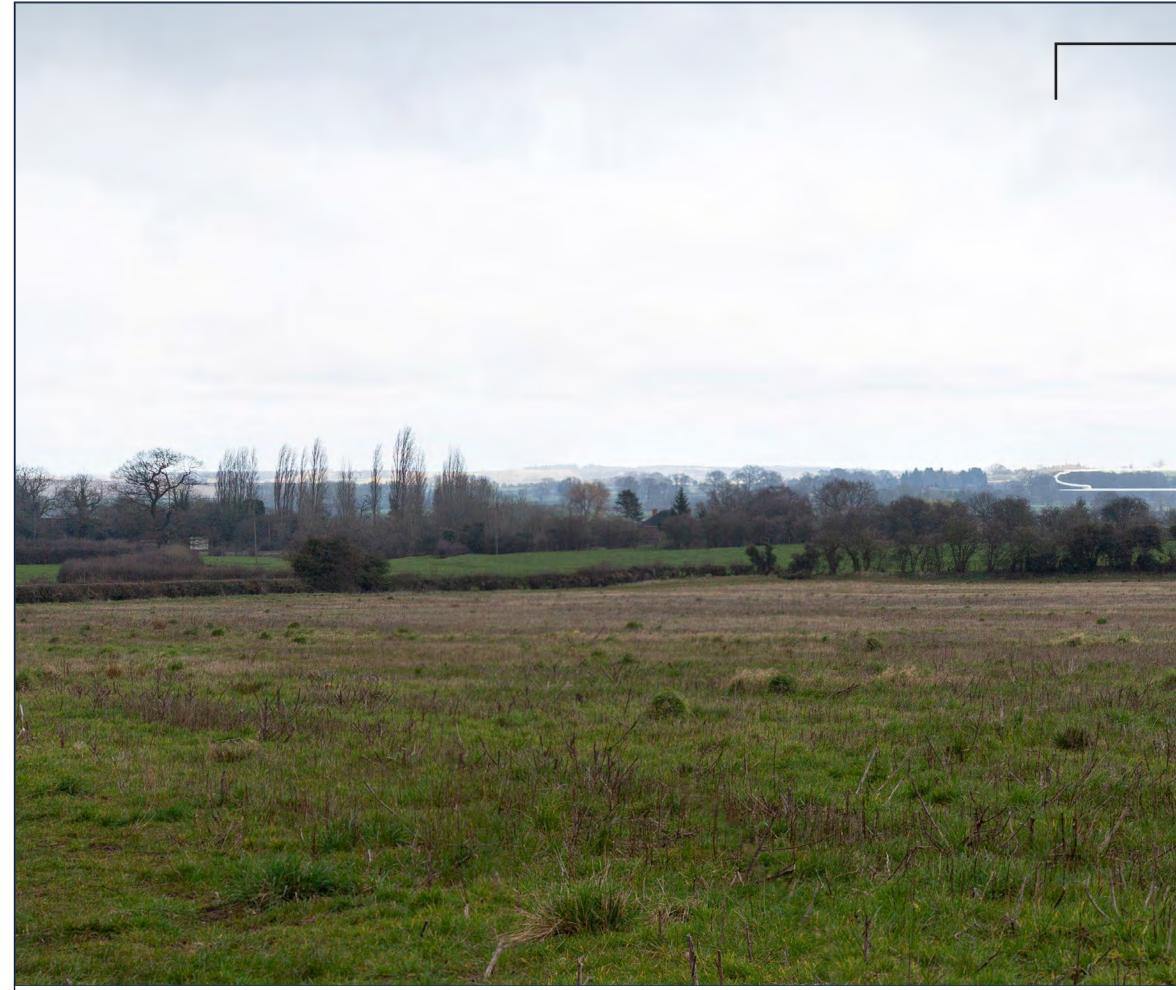

| Highfields Farm Solar Farm | Date of photograph: 15/03/2021 | Horizontal field of view: 53.5°         | Distance to site: 3,680m |
|----------------------------|--------------------------------|-----------------------------------------|--------------------------|
| JSL3331                    | OS Grid Ref: 421095, 305962    | To be viewed at comfortable arms length | Figure: 5t (i)           |