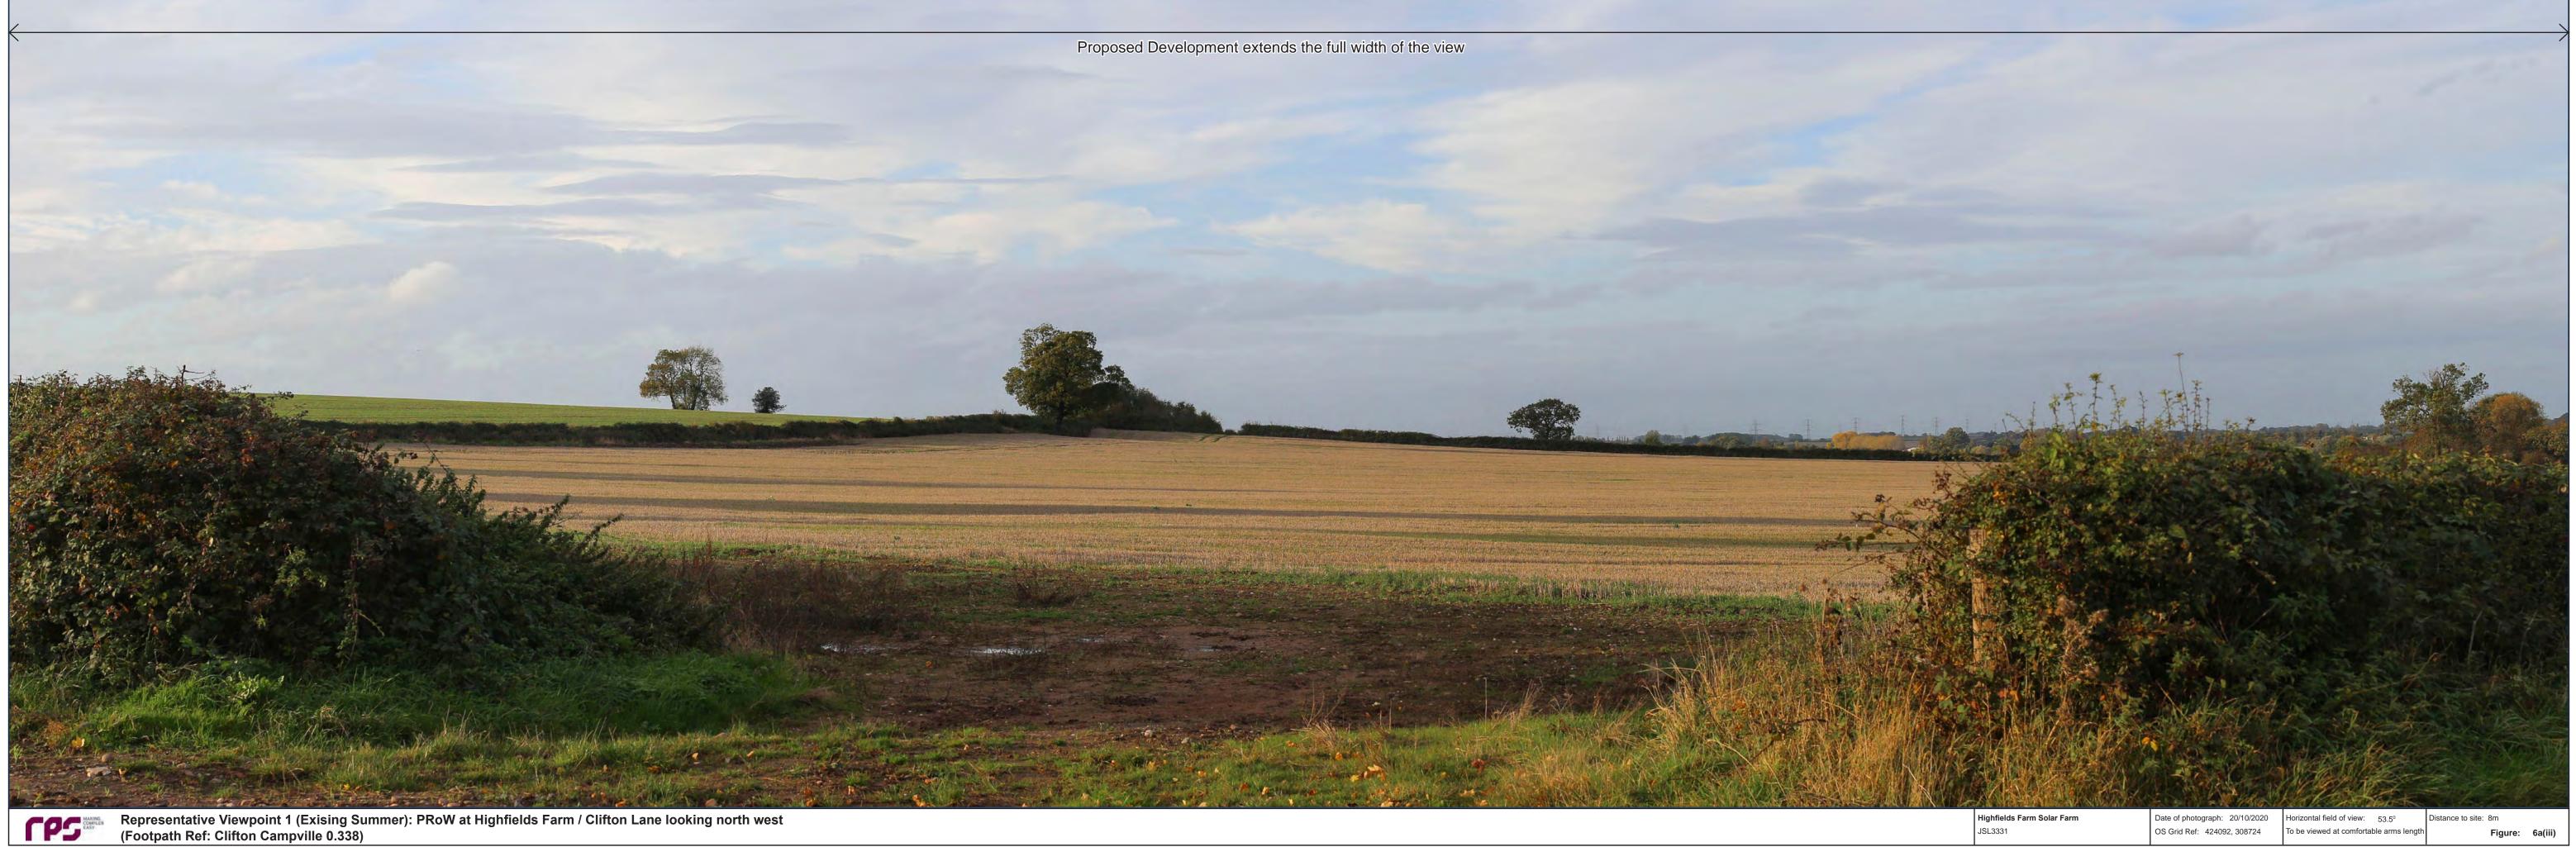

-------------|
| JSL3331                    | OS Grid Ref: 421095, 305962    | To be viewed at comfortable arms length | Figure: 5t (i)           |









Representative Viewpoint 20 (Winter): Footpath off Browns Lane near Wiggington Pub looking north-east

Approximate extent of the Application Site although the Proposed Development would not be visible









| Highfields Farm Solar Farm | Date of photograph: 15/03/2021 | Horizontal field of view: 53.5 <sup>o</sup> | Distance to site: 3,033m |  |
|----------------------------|--------------------------------|---------------------------------------------|--------------------------|--|
| JSL3331                    | OS Grid Ref: 424812, 312547    | To be viewed at comfortable arms length     | Figure: 5u (i)           |  |