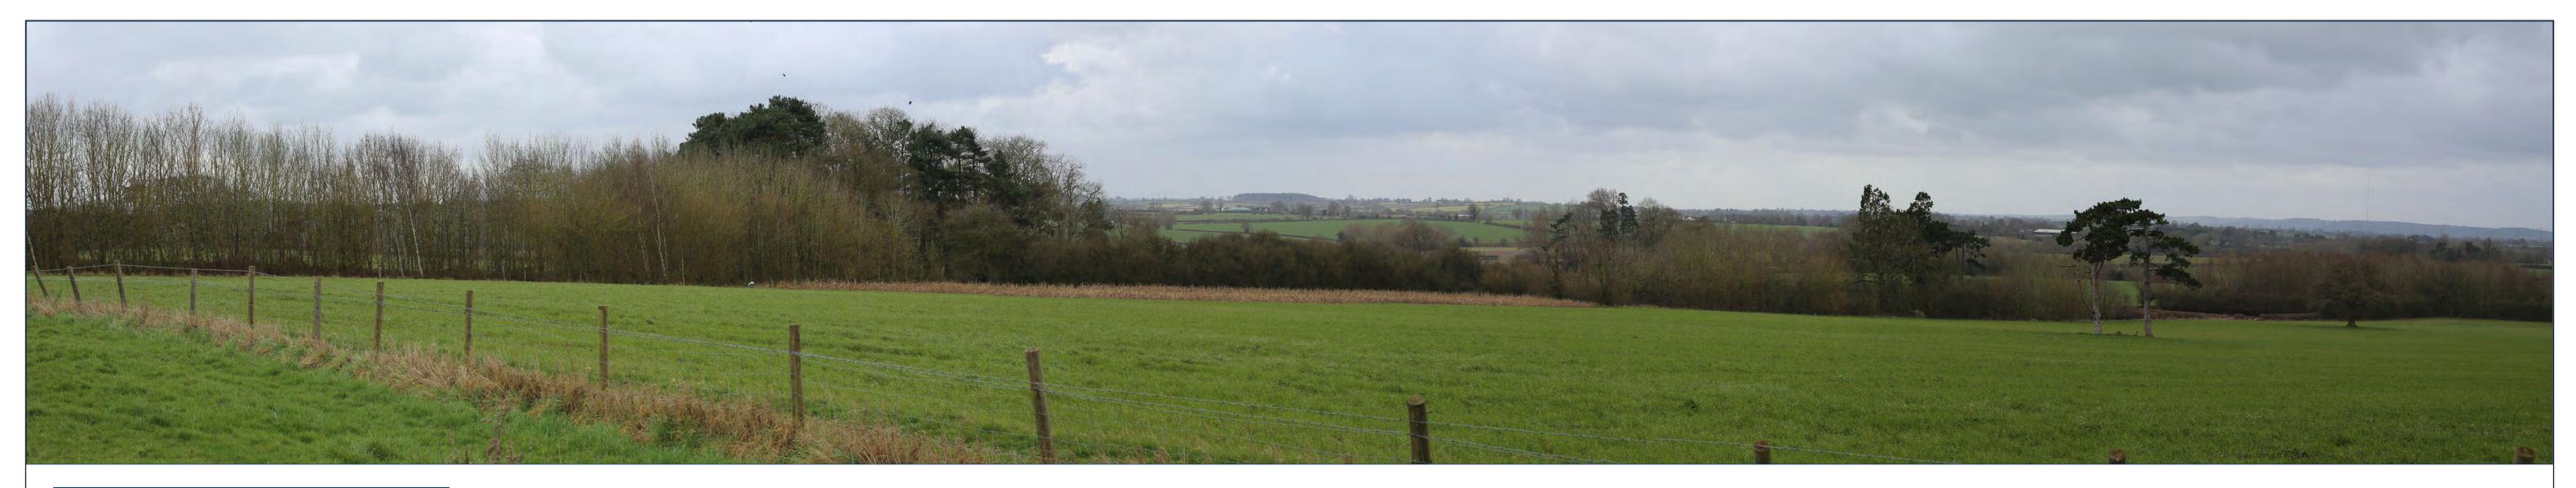

Representative Viewpoint 20 (Winter): Footpath off Browns Lane near Wiggington Pub looking north-east

Approximate extent of the Application Site although the Proposed Development would not be visible

| Highfields Farm Solar Farm | Date of photograph: 15/03/2021 | Horizontal field of view: 53.5 <sup>o</sup> | Distance to site: 3,033m |  |
|----------------------------|--------------------------------|---------------------------------------------|--------------------------|--|
| JSL3331                    | OS Grid Ref: 424812, 312547    | To be viewed at comfortable arms length     | Figure: 5u (i)           |  |