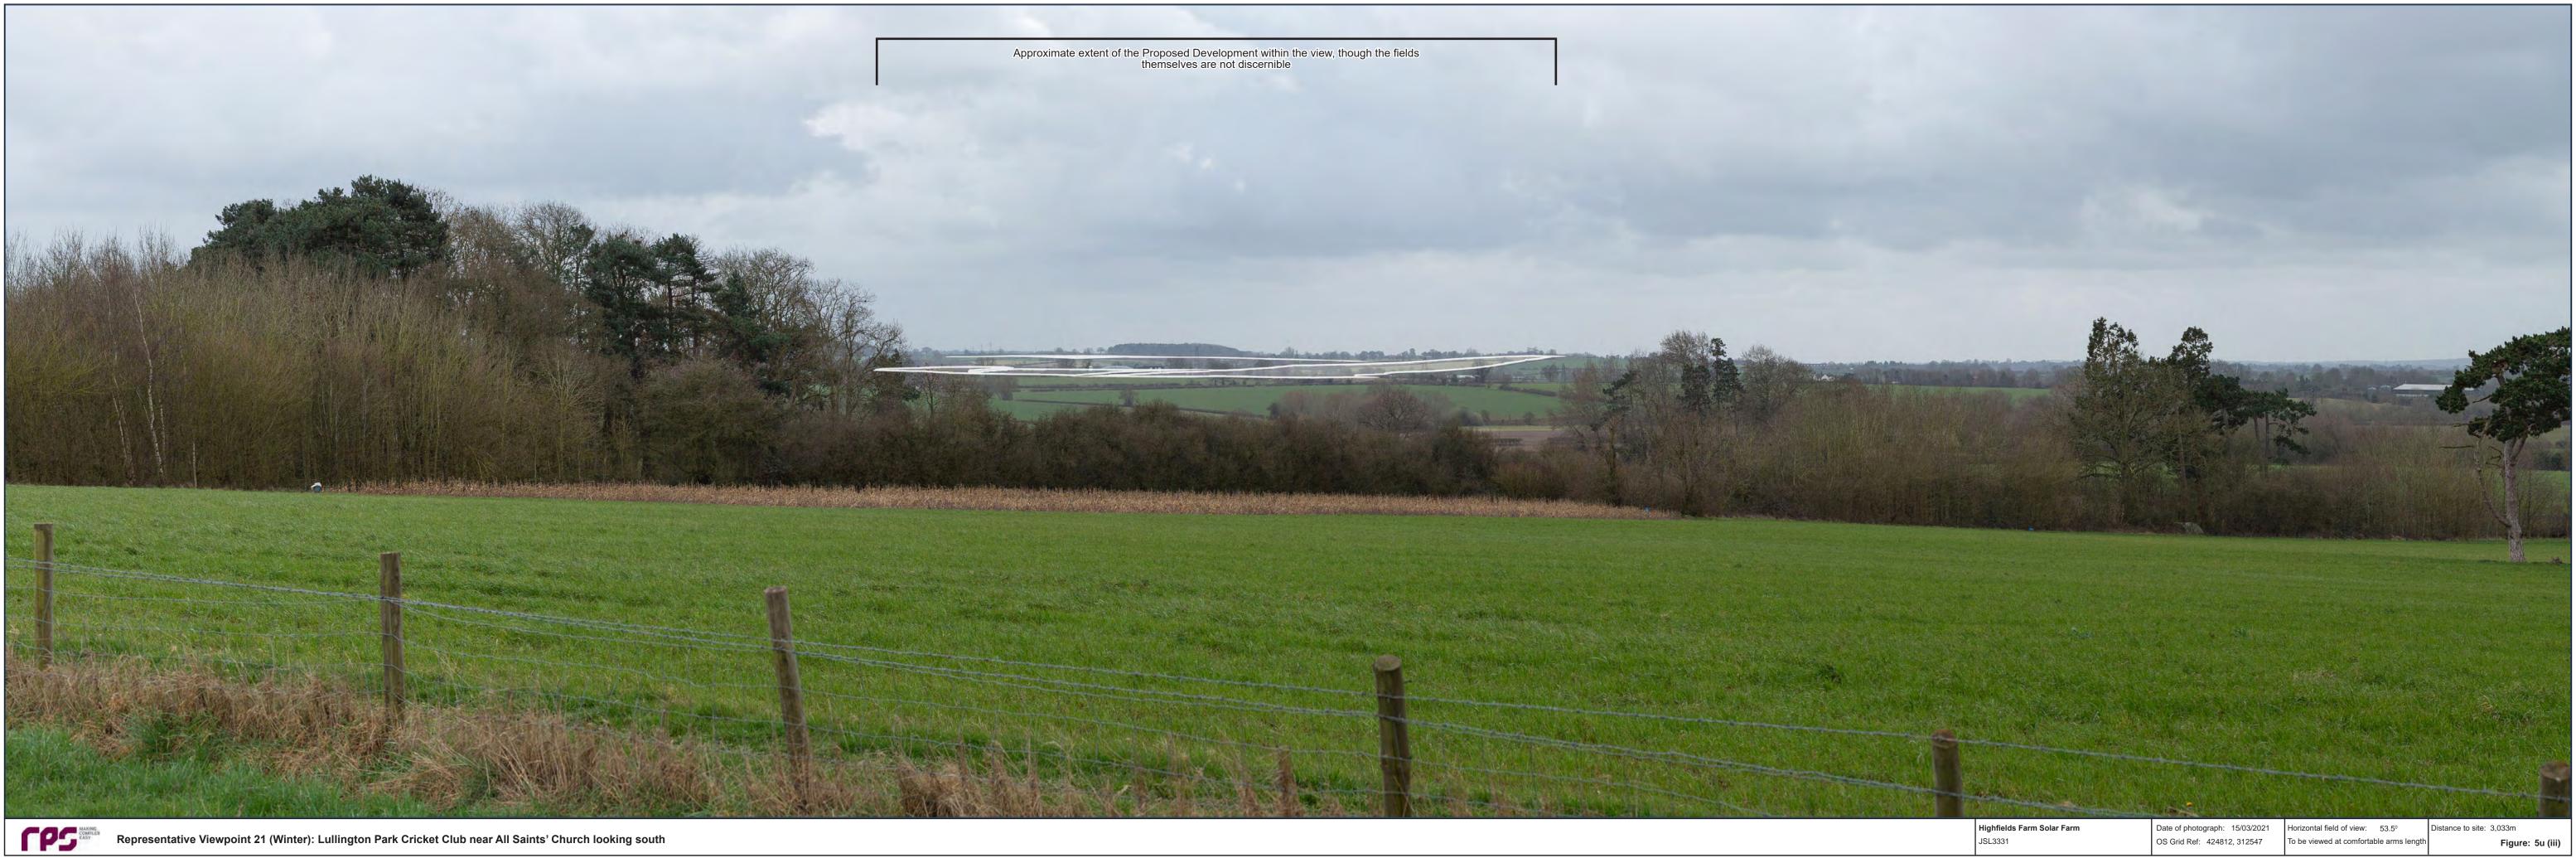

Representative Viewpoint 20 (Winter): Footpath off Browns Lane near Wiggington Pub looking north-east

Approximate extent of the Application Site although the Proposed Development would not be visible

| Highfields Farm Solar Farm | Date of photograph: 15/03/2021 | Horizontal field of view: 53.5 <sup>o</sup> | Distance to site: 3,033m |  |
|----------------------------|--------------------------------|---------------------------------------------|--------------------------|--|
| JSL3331                    | OS Grid Ref: 424812, 312547    | To be viewed at comfortable arms length     | Figure: 5u (i)           |  |