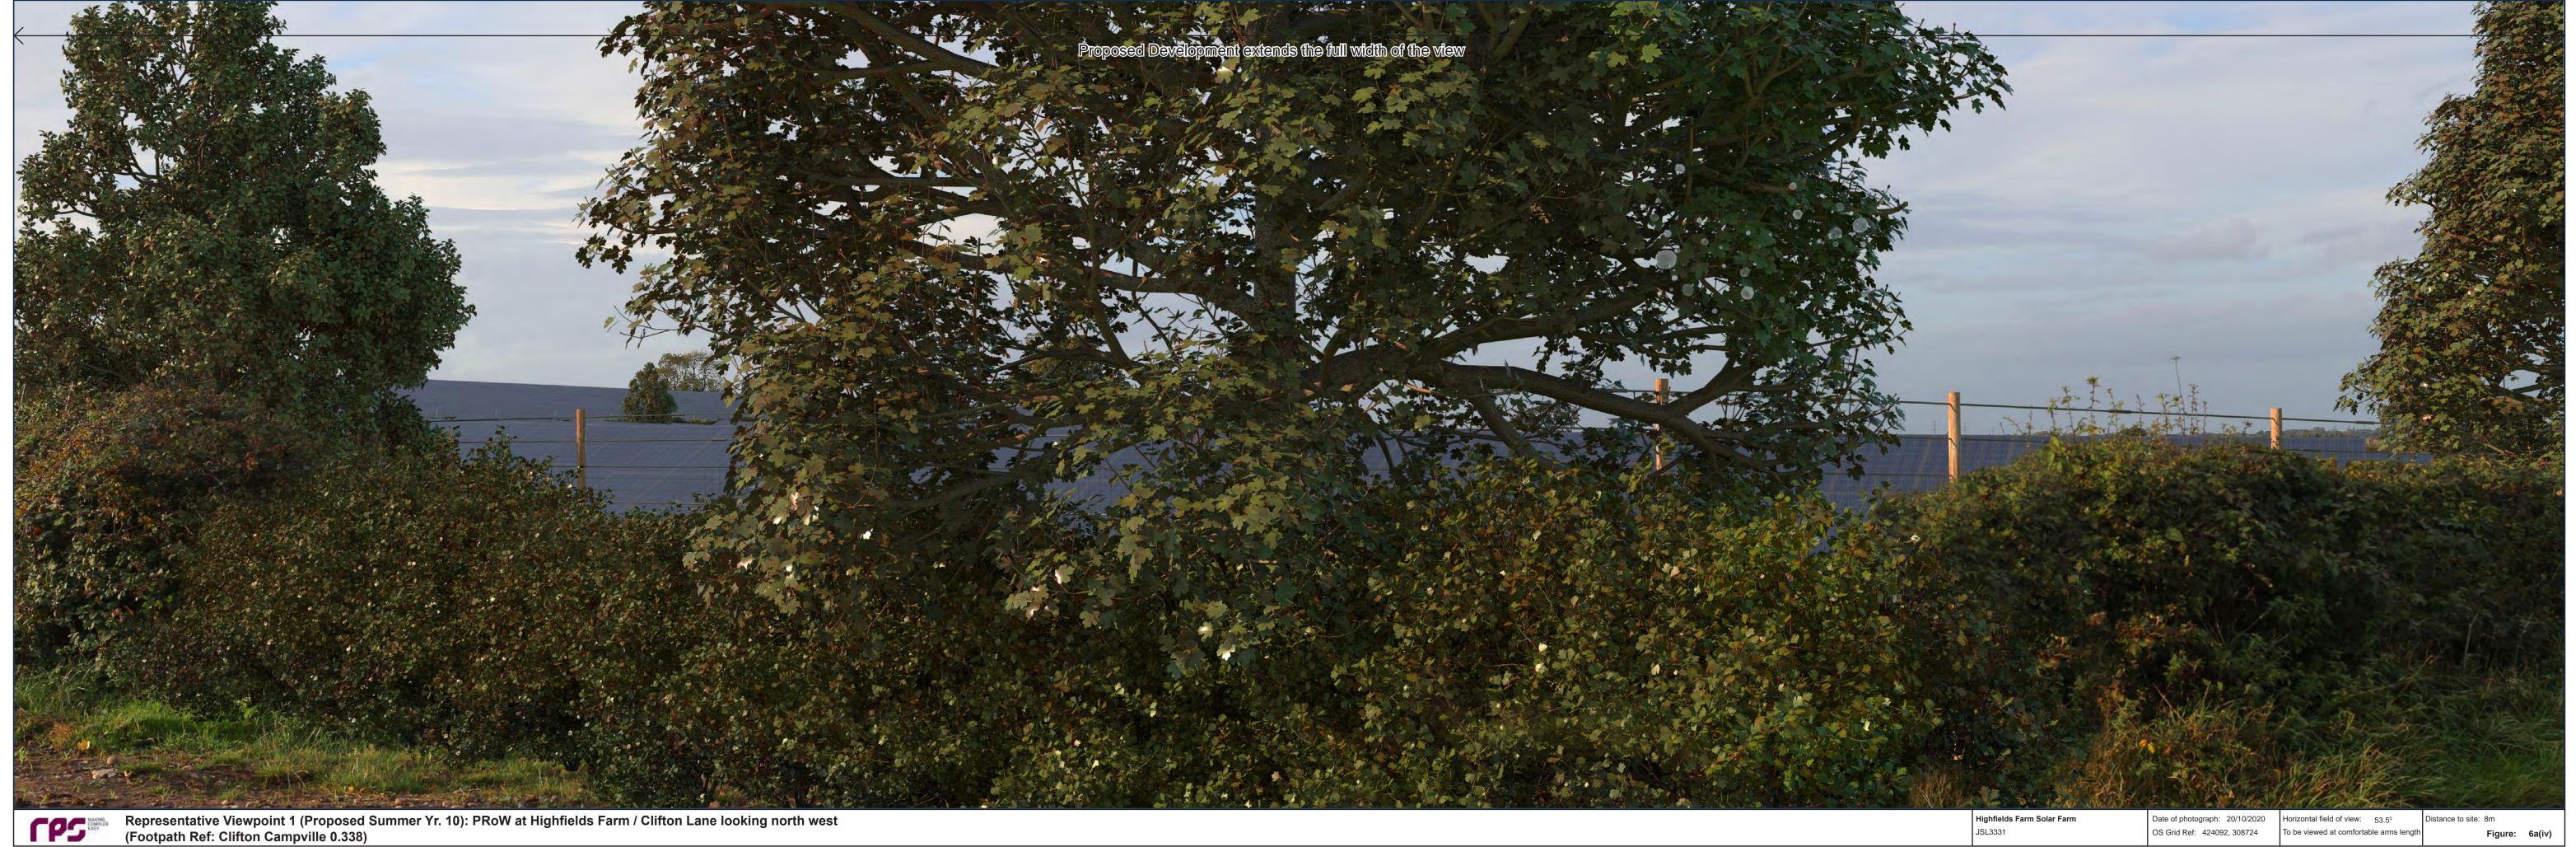

---------|
| JSL3331                    | OS Grid Ref: 421095, 305962    | To be viewed at comfortable arms length | Figure: 5t (i)           |









Representative Viewpoint 20 (Winter): Footpath off Browns Lane near Wiggington Pub looking north-east

Approximate extent of the Application Site although the Proposed Development would not be visible









| Highfields Farm Solar Farm | Date of photograph: 15/03/2021 | Horizontal field of view: 53.5 <sup>o</sup> | Distance to site: 3,033m |  |
|----------------------------|--------------------------------|---------------------------------------------|--------------------------|--|
| JSL3331                    | OS Grid Ref: 424812, 312547    | To be viewed at comfortable arms length     | Figure: 5u (i)           |  |