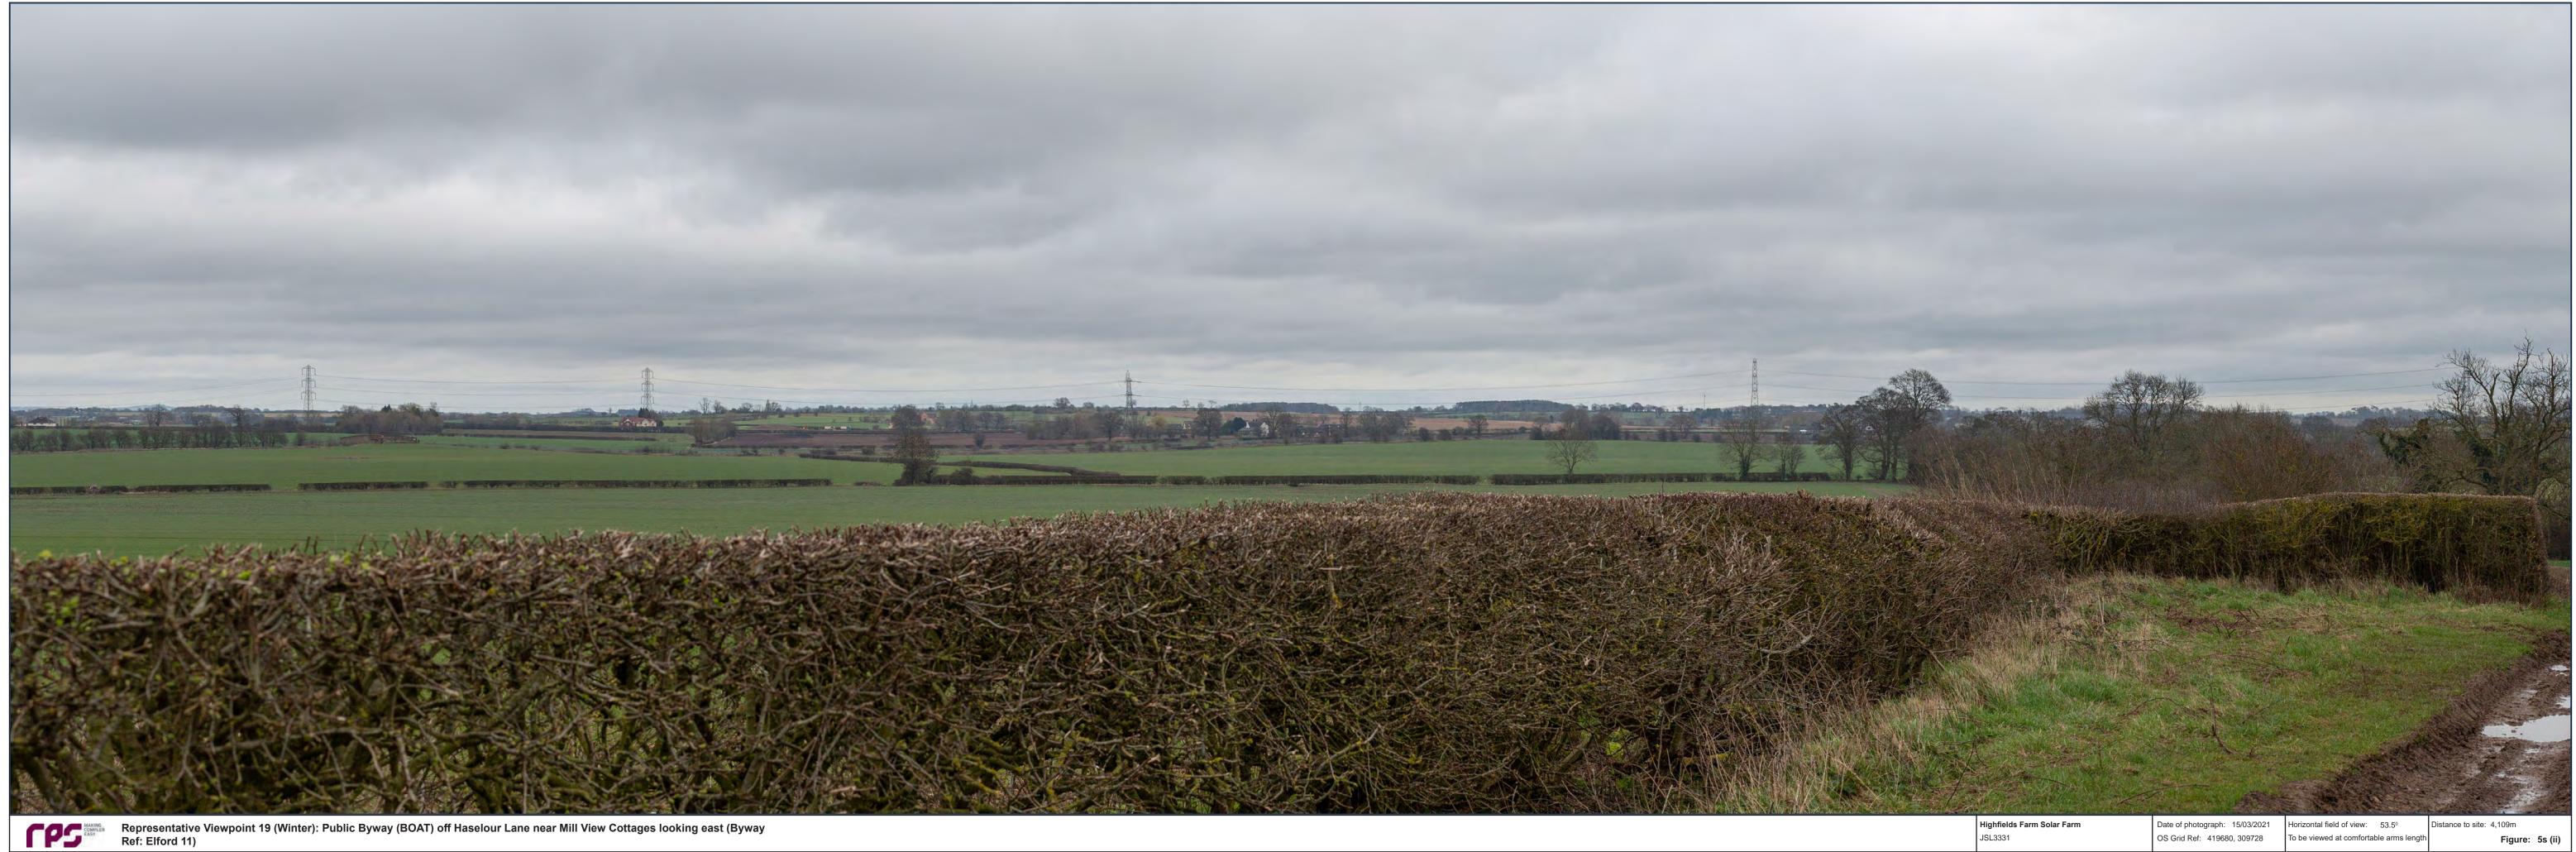

Representative Viewpoint 19 (Winter): Public Byway (BOAT) off Haselour Lane near Mill View Cottages looking east (Byway Ref: Elford 11)

| Highfields Farm Solar Farm | Date of photograph: 15/03/2021 | Horizontal field of view: 53.5 <sup>o</sup> | Distance to site: 4,109m |
|----------------------------|--------------------------------|---------------------------------------------|--------------------------|
| JSL3331                    | OS Grid Ref: 419680, 309728    | To be viewed at comfortable arms length     | Figure: 5s (i)           |