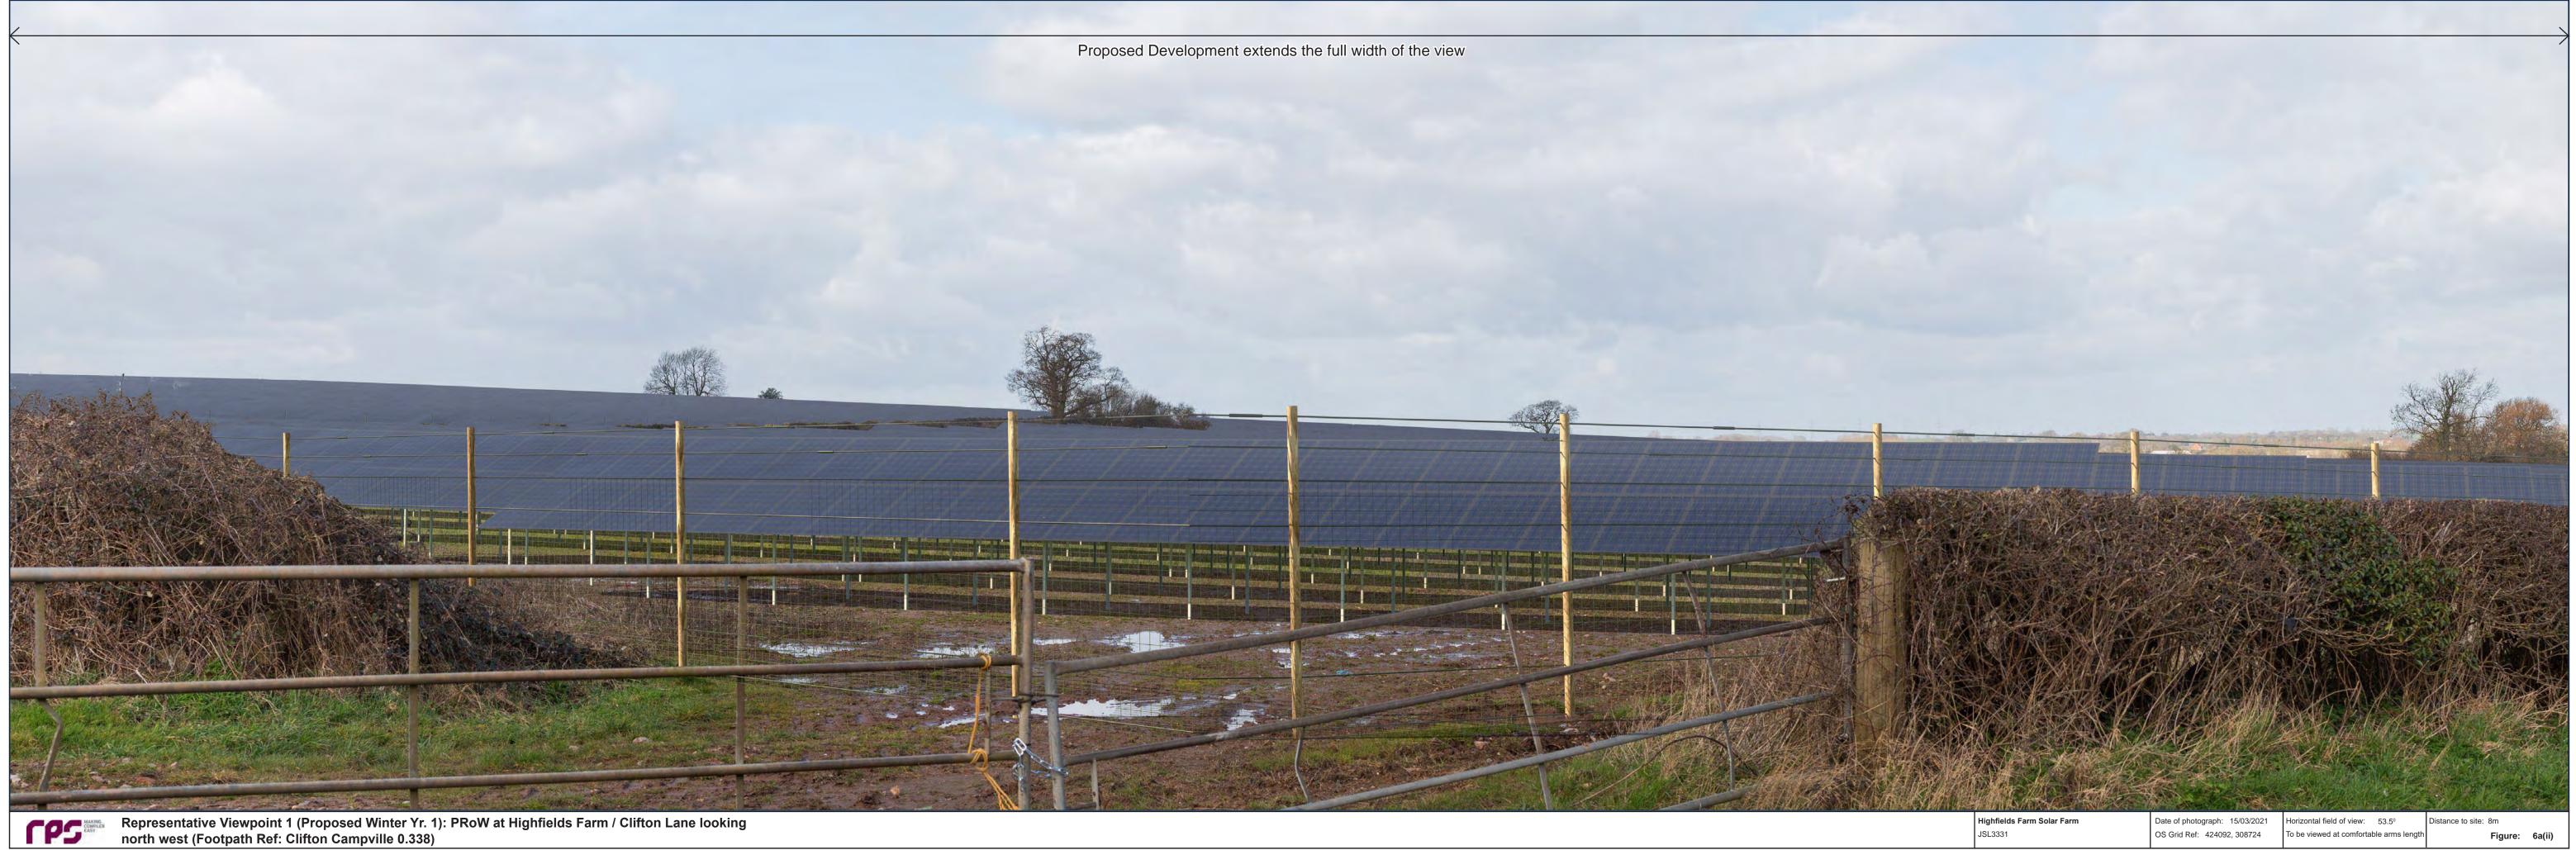

---------------|
| JSL3331                    | OS Grid Ref: 421095, 305962    | To be viewed at comfortable arms length | Figure: 5t (i)           |









Representative Viewpoint 20 (Winter): Footpath off Browns Lane near Wiggington Pub looking north-east

Approximate extent of the Application Site although the Proposed Development would not be visible









| Highfields Farm Solar Farm | Date of photograph: 15/03/2021 | Horizontal field of view: 53.5 <sup>o</sup> | Distance to site: 3,033m |  |
|----------------------------|--------------------------------|---------------------------------------------|--------------------------|--|
| JSL3331                    | OS Grid Ref: 424812, 312547    | To be viewed at comfortable arms length     | Figure: 5u (i)           |  |