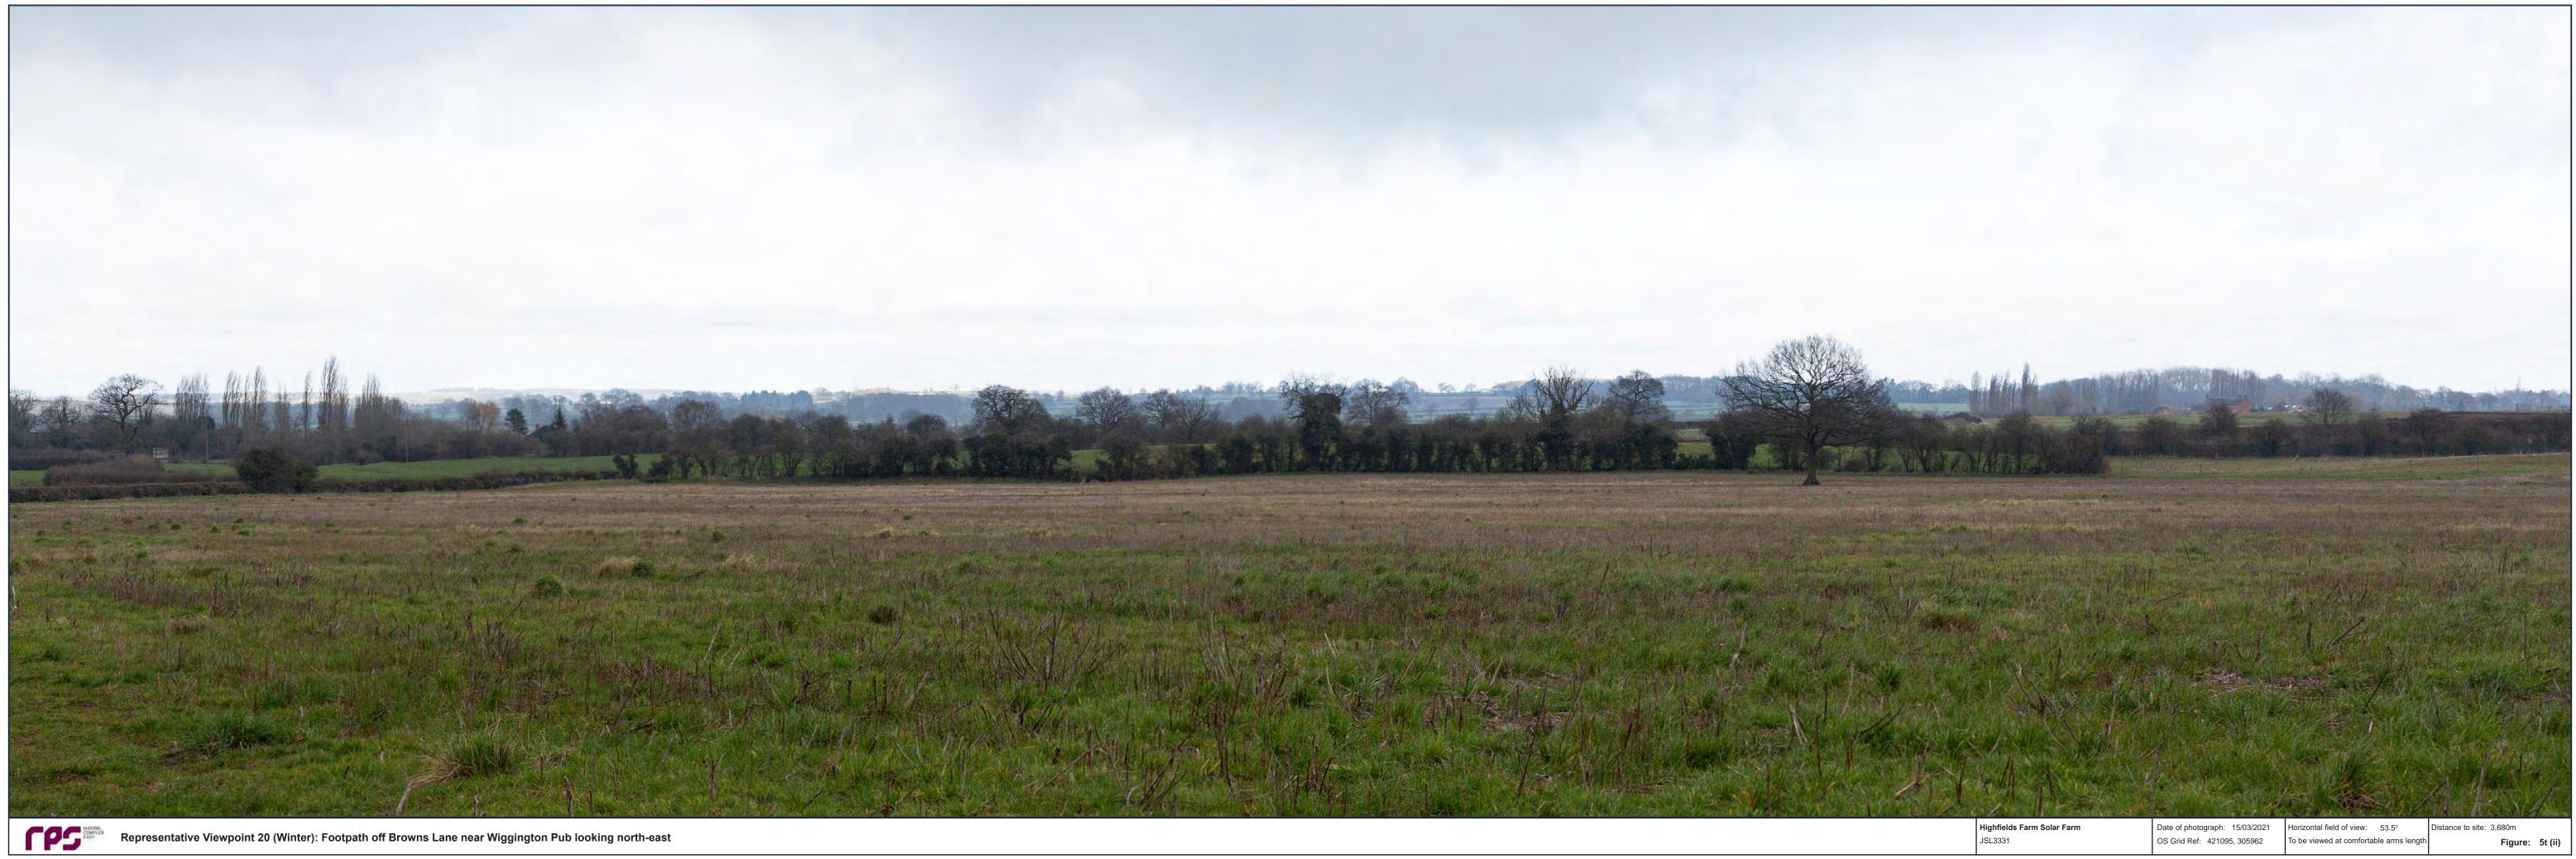

| Highfields Farm Solar Farm | Date of photograph: 15/03/2021 | Horizontal field of view: 53.5°         | Distance to site: 3,680m |
|----------------------------|--------------------------------|-----------------------------------------|--------------------------|
| JSL3331                    | OS Grid Ref: 421095, 305962    | To be viewed at comfortable arms length | Figure: 5t (i)           |

Representative Viewpoint 20 (Winter): Footpath off Browns Lane near Wiggington Pub looking north-east

Approximate extent of the Application Site although the Proposed Development would not be visible

| Highfields Farm Solar Farm | Date of photograph: 15/03/2021 | Horizontal field of view: 53.5 <sup>o</sup> | Distance to site: 3,033m |  |
|----------------------------|--------------------------------|---------------------------------------------|--------------------------|--|
| JSL3331                    | OS Grid Ref: 424812, 312547    | To be viewed at comfortable arms length     | Figure: 5u (i)           |  |