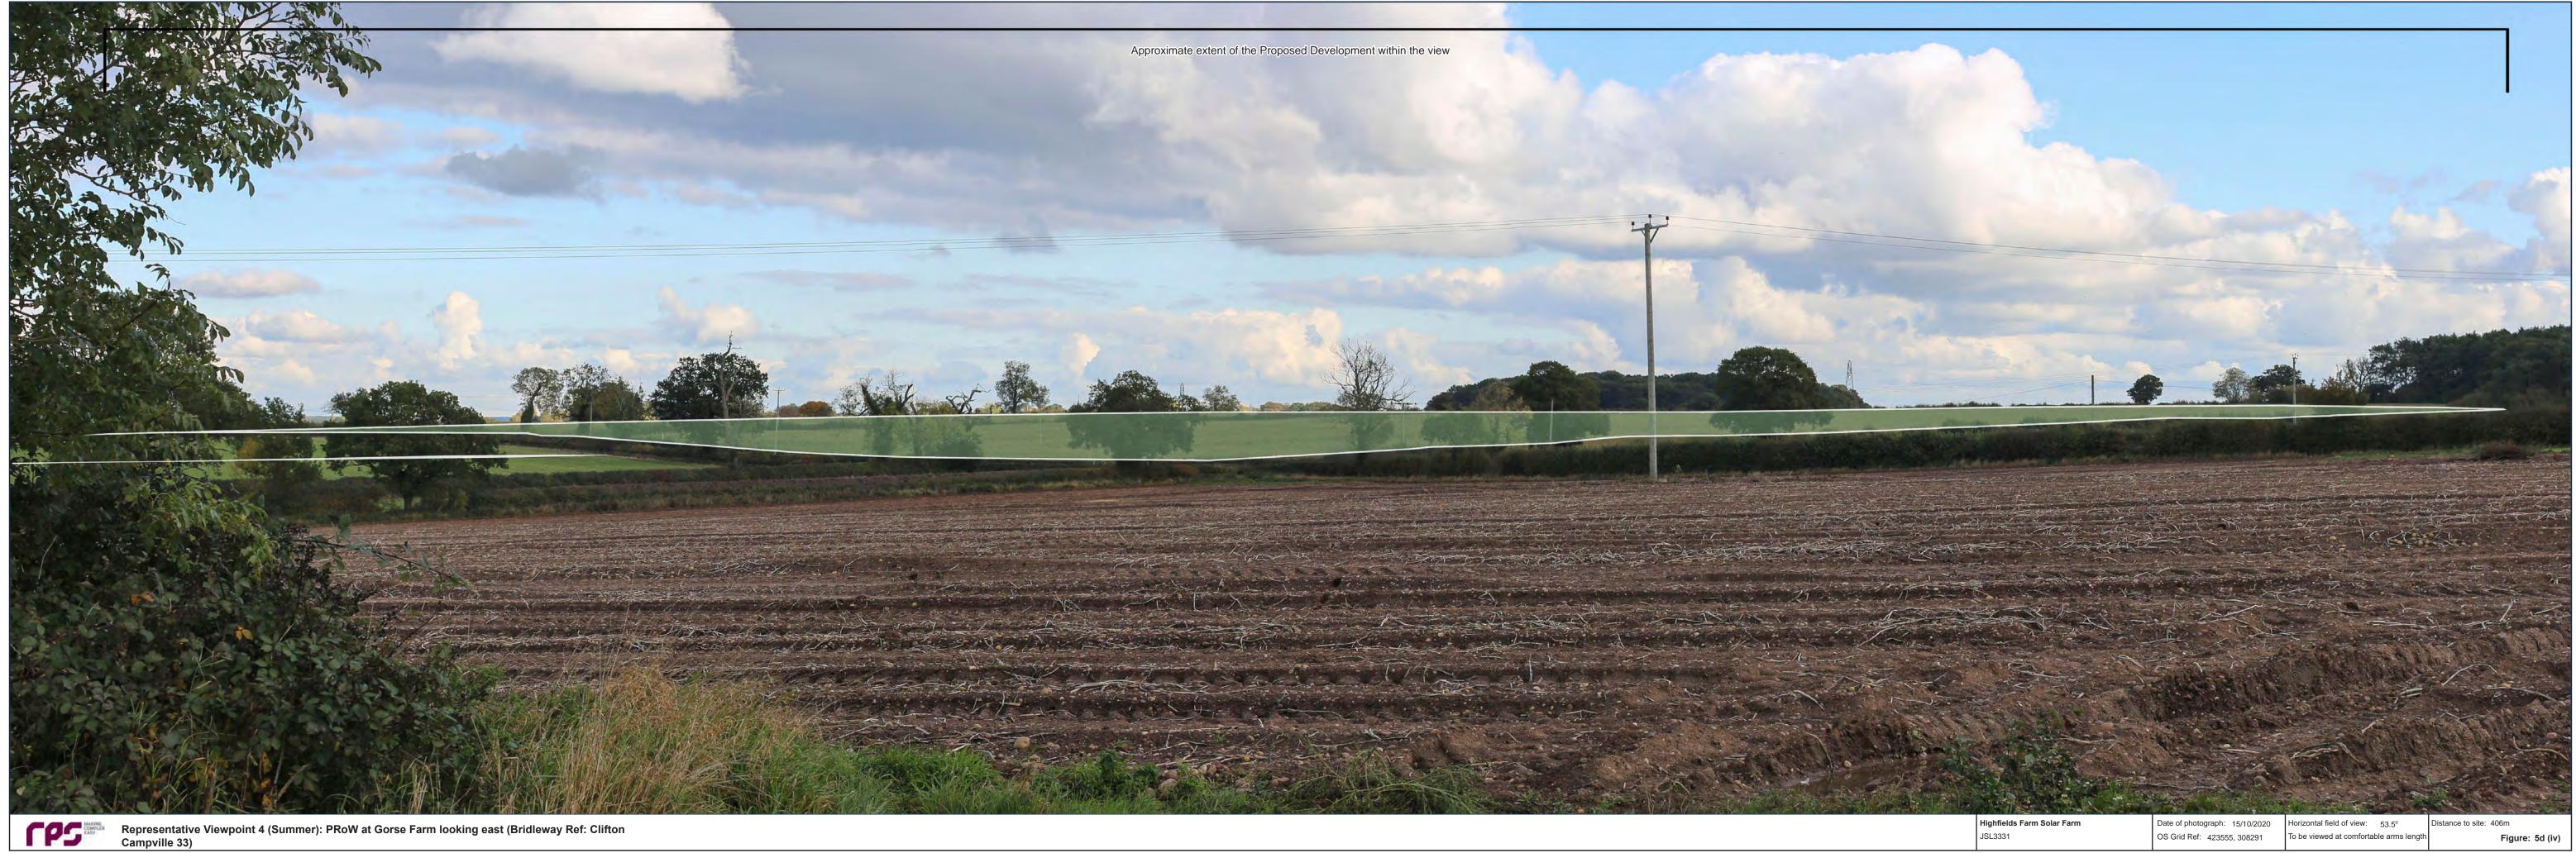

| Highfields Farm Solar Farm | Date of photograph: 15/03/2021 | Horizontal field of view: 53.5°         | Distance to site: 188m |
|----------------------------|--------------------------------|-----------------------------------------|------------------------|
| JSL3331                    | OS Grid Ref: 424360, 307901    | To be viewed at comfortable arms length | Figure: 5e (i)         |