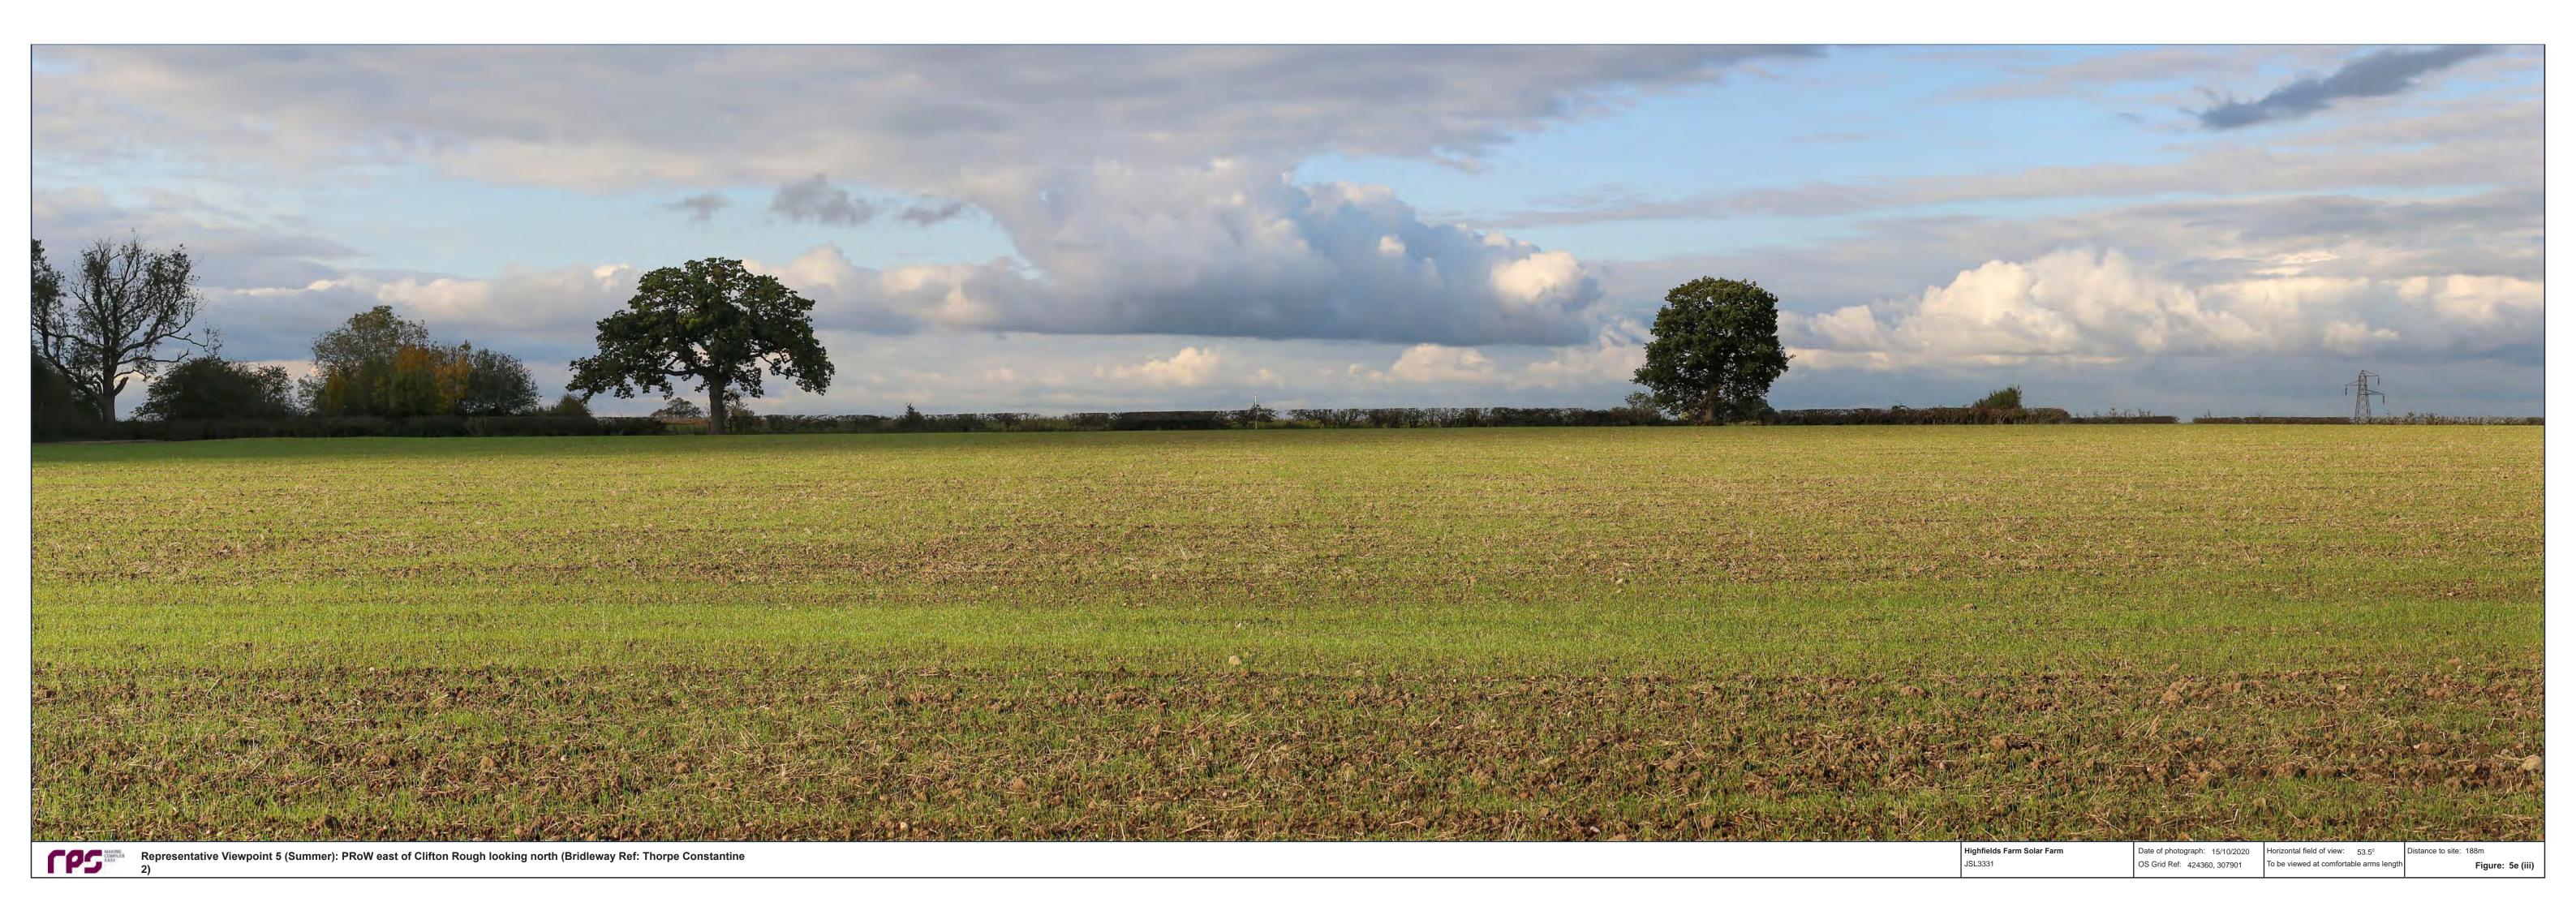

| Highfields Farm Solar Farm | Date of photograph: 15/03/2021 | Horizontal field of view: 53.5°         | Distance to site: 188m |
|----------------------------|--------------------------------|-----------------------------------------|------------------------|
| JSL3331                    | OS Grid Ref: 424360, 307901    | To be viewed at comfortable arms length | Figure: 5e (i)         |