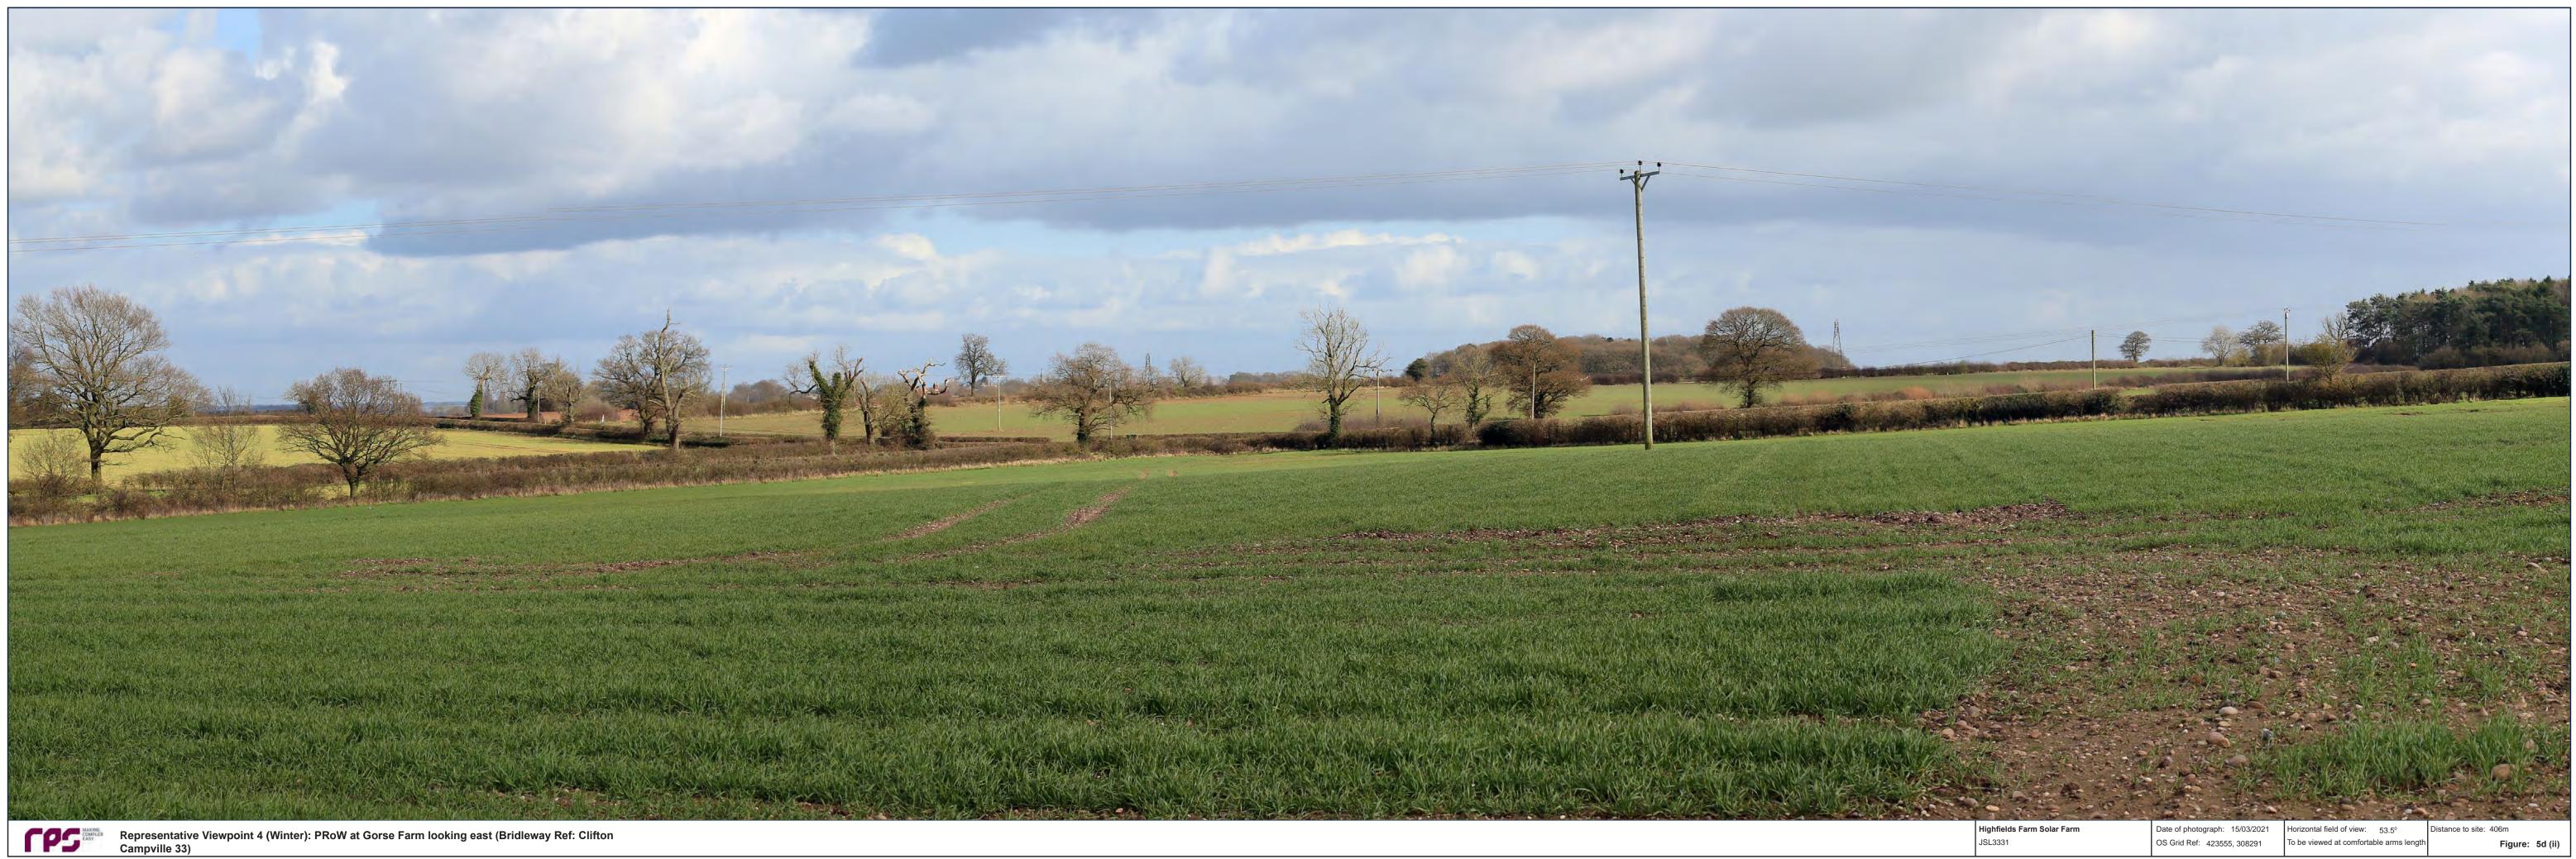

| Highfields Farm Solar Farm | Date of photograph: 15/03/2021 | Horizontal field of view: 53.5°         | Distance to site: 406m |
|----------------------------|--------------------------------|-----------------------------------------|------------------------|
| JSL3331                    | OS Grid Ref: 423555, 308291    | To be viewed at comfortable arms length | Figure: 5d (i)         |