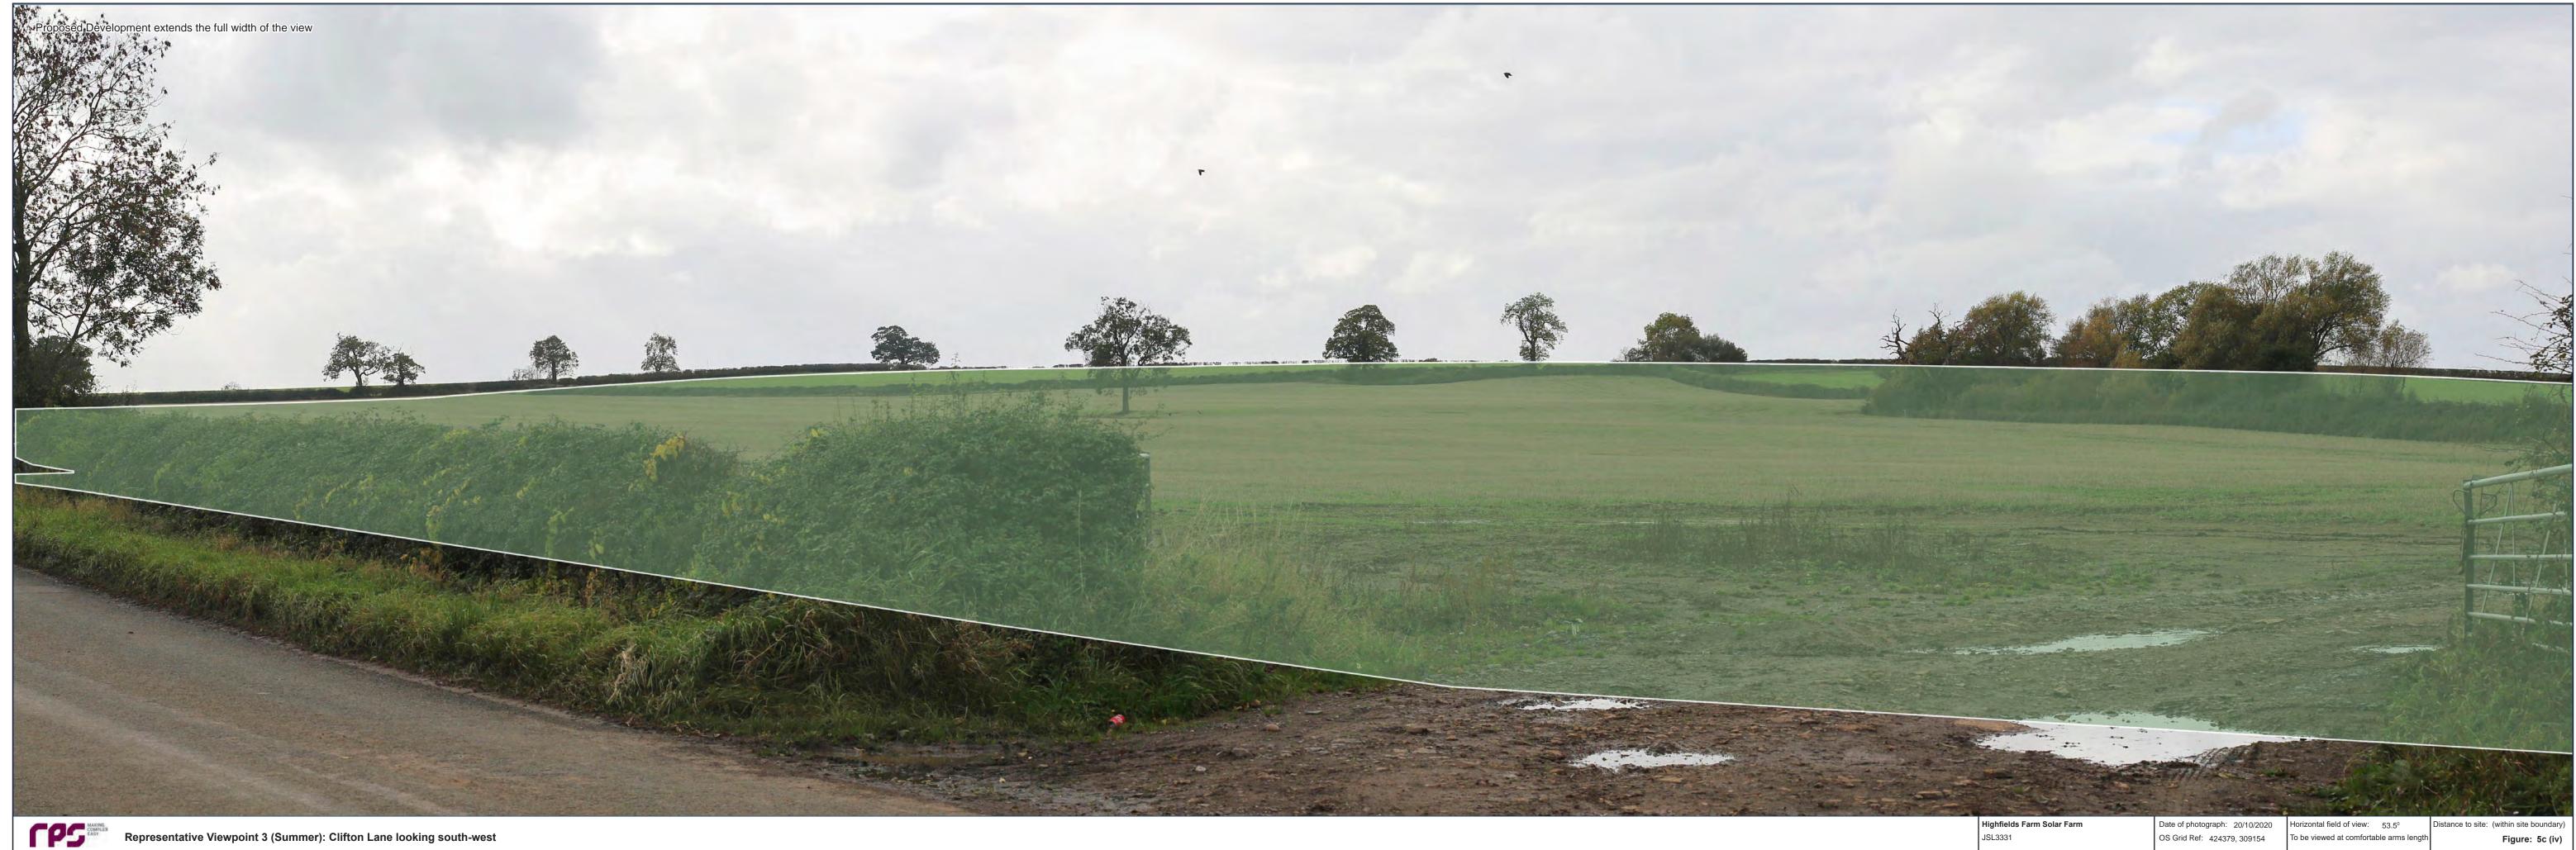

| Highfields Farm Solar Farm | Date of photograph: 15/03/2021 | Horizontal field of view: 53.5°         | Distance to site: 406m |
|----------------------------|--------------------------------|-----------------------------------------|------------------------|
| JSL3331                    | OS Grid Ref: 423555, 308291    | To be viewed at comfortable arms length | Figure: 5d (i)         |



















| Highfields Farm Solar Farm | Date of photograph: 15/03/2021 | Horizontal field of view: 53.5°         | Distance to site: 188m |
|----------------------------|--------------------------------|-----------------------------------------|------------------------|
| JSL3331                    | OS Grid Ref: 424360, 307901    | To be viewed at comfortable arms length | Figure: 5e