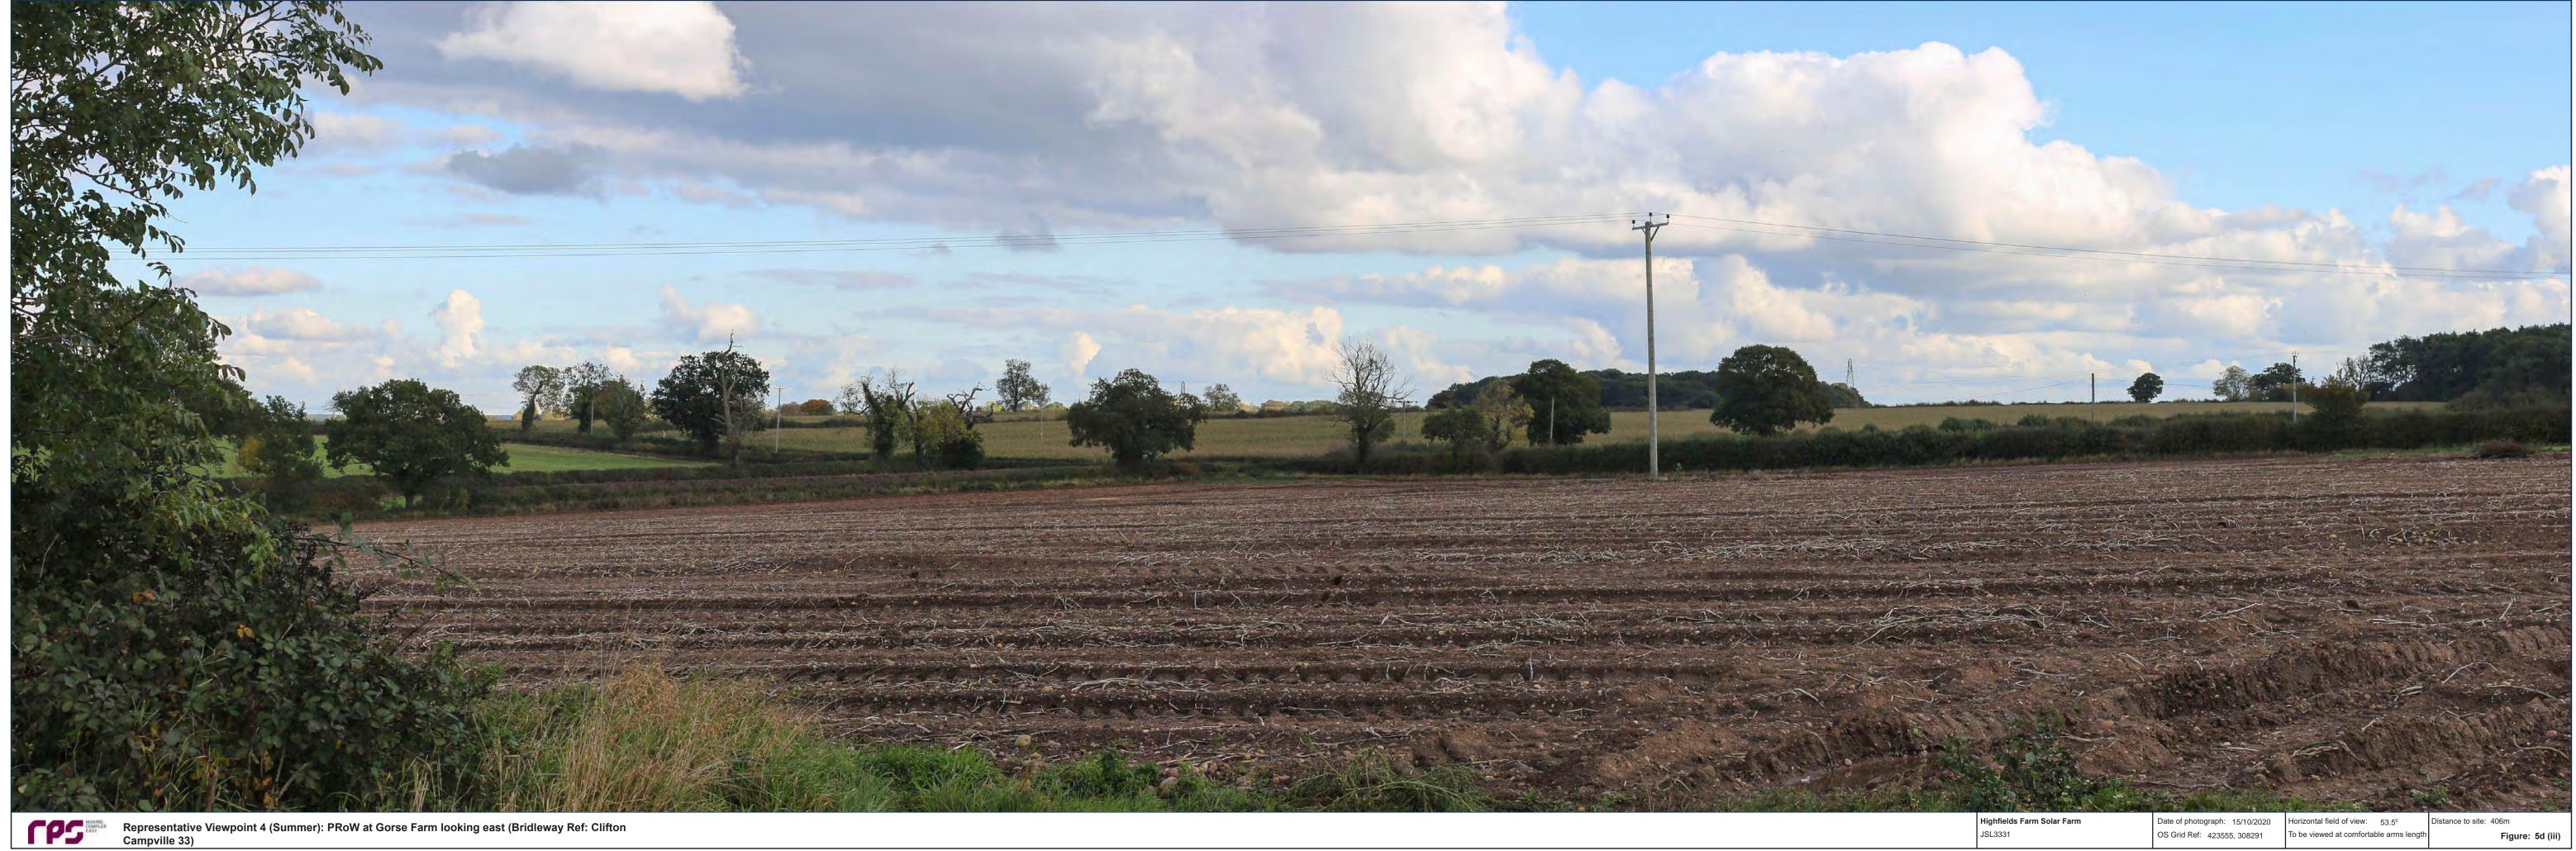

| Highfields Farm Solar Farm | Date of photograph: 15/03/2021 | Horizontal field of view: 53.5°         | Distance to site: 188m |
|----------------------------|--------------------------------|-----------------------------------------|------------------------|
| JSL3331                    | OS Grid Ref: 424360, 307901    | To be viewed at comfortable arms length | Figure: 5e (i)         |