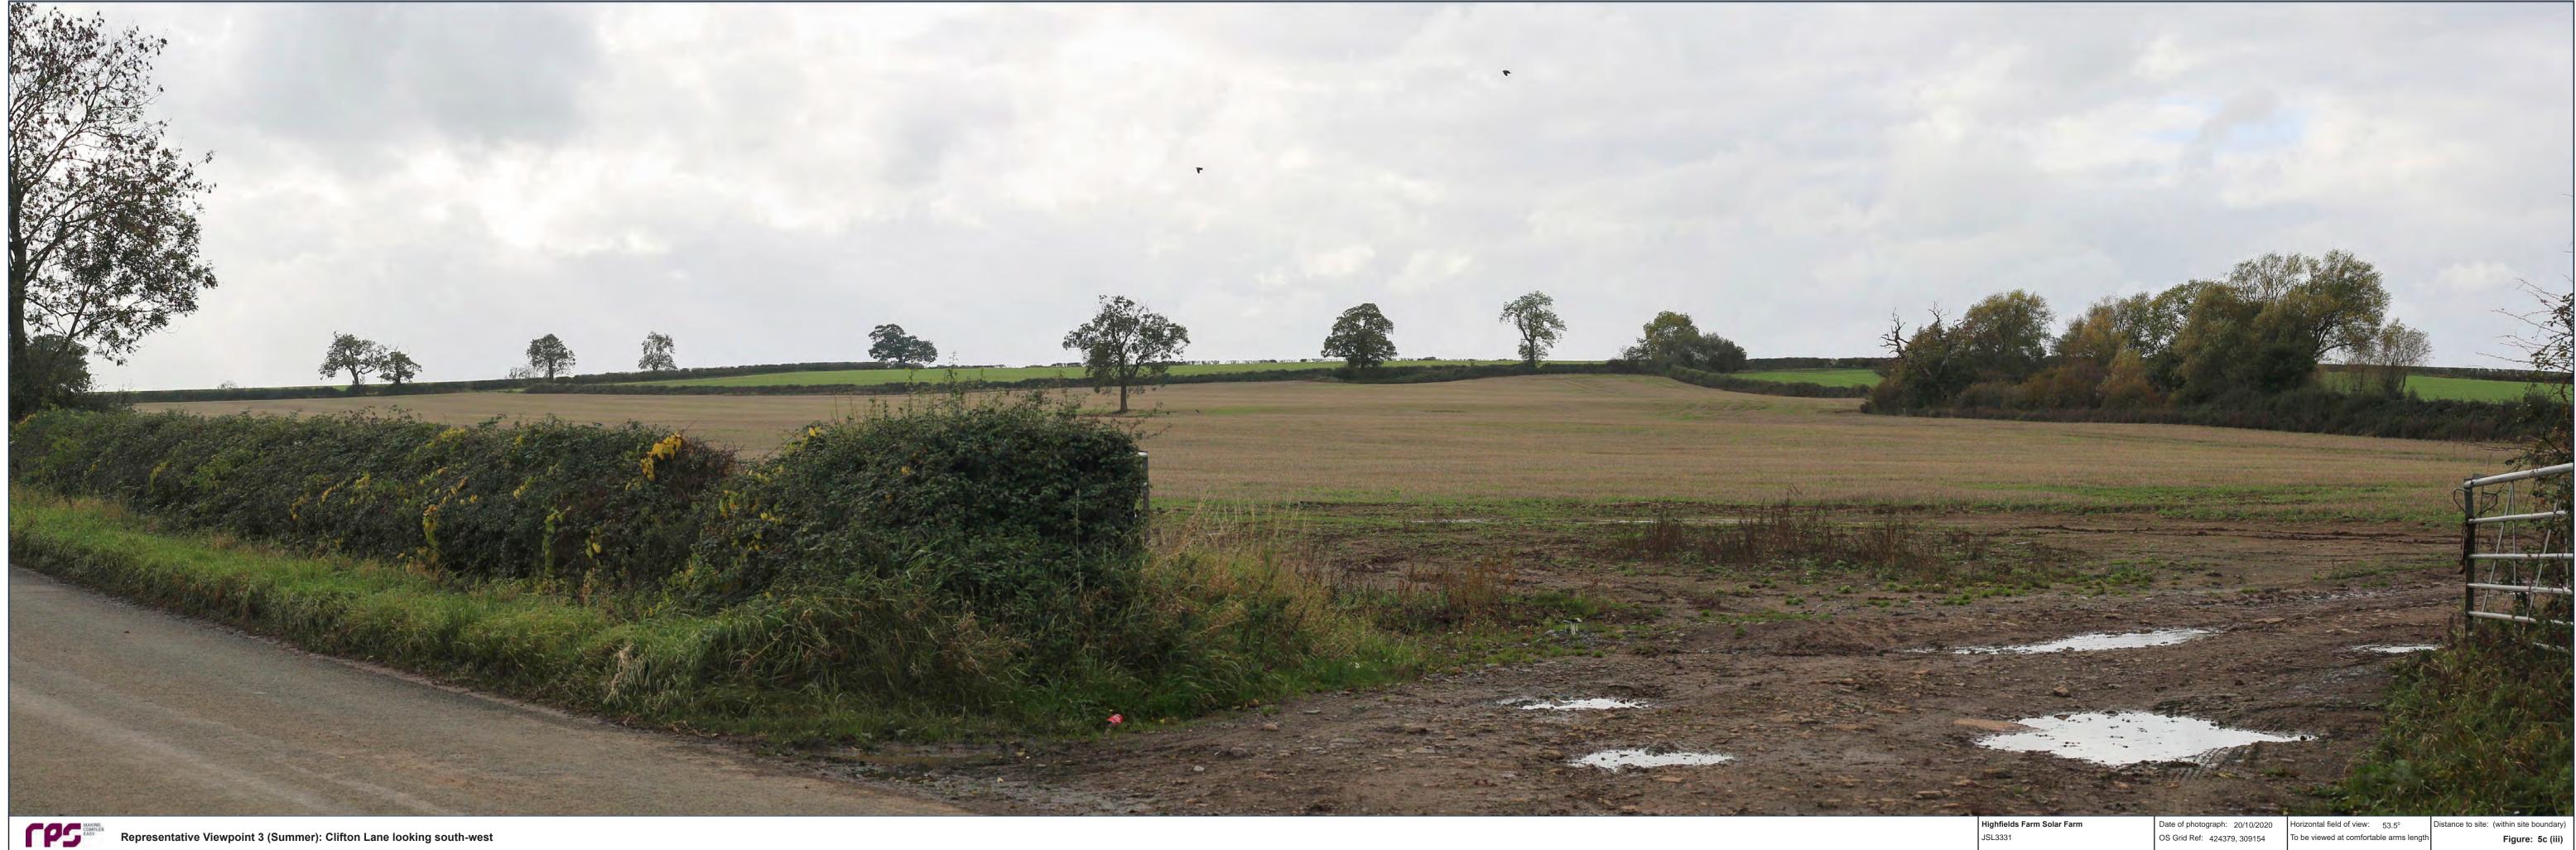

| Highfields Farm Solar Farm | Date of photograph: 15/03/2021 | Horizontal field of view: 53.5°         | Distance to site: 406m |
|----------------------------|--------------------------------|-----------------------------------------|------------------------|
| JSL3331                    | OS Grid Ref: 423555, 308291    | To be viewed at comfortable arms length | Figure: 5d (i)         |



















| Highfields Farm Solar Farm | Date of photograph: 15/03/2021 | Horizontal field of view: 53.5°         | Distance to site: 188m |
|----------------------------|--------------------------------|-----------------------------------------|------------------------|
| JSL3331                    | OS Grid Ref: 424360, 307901    | To be viewed at comfortable arms length | Figure