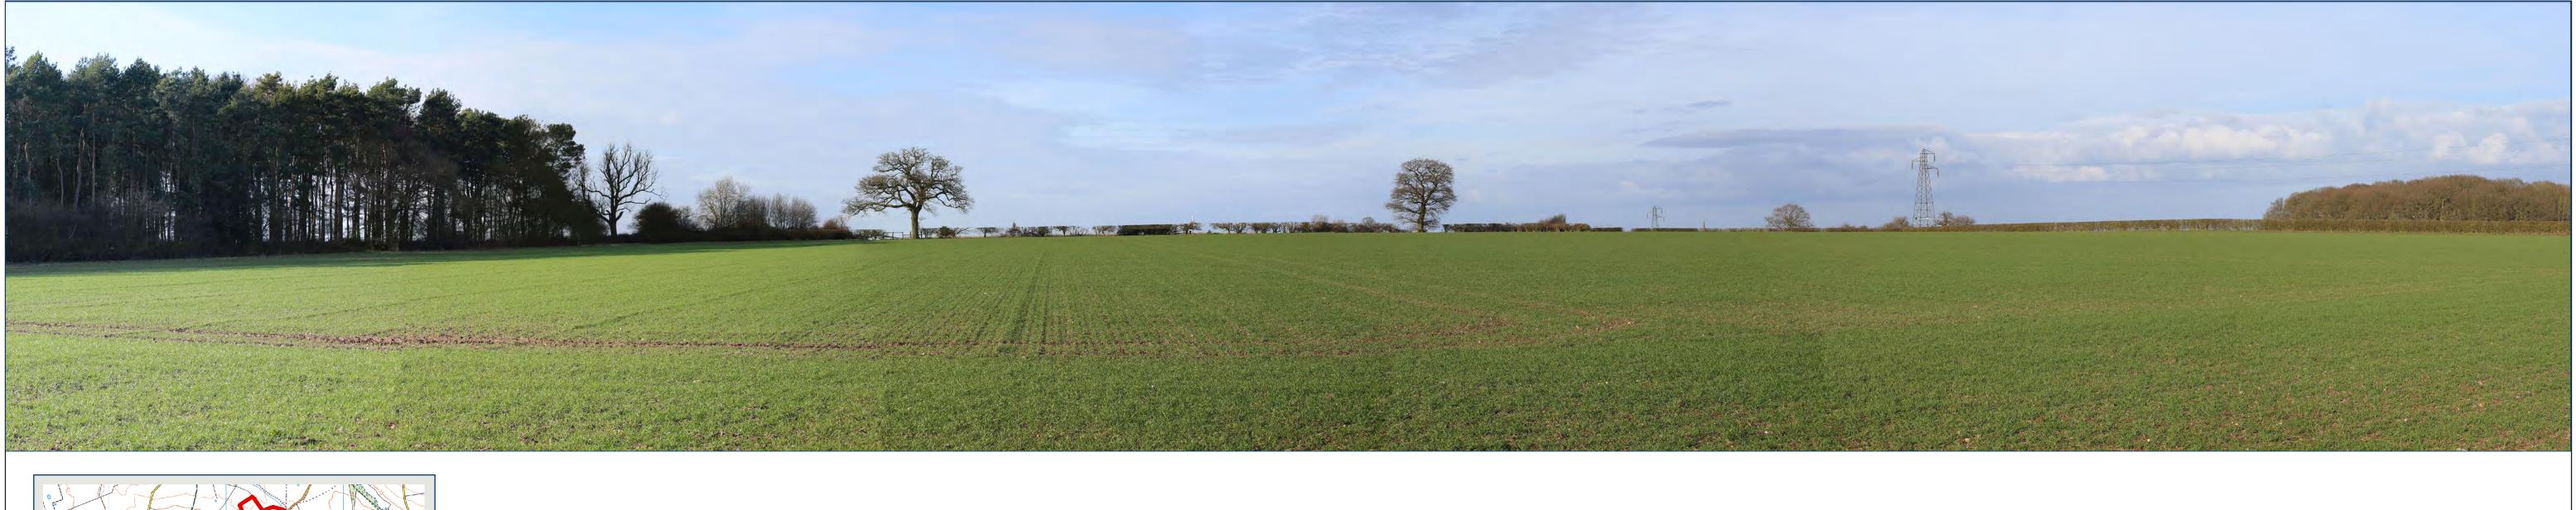

**Representative Viewpoint 6 (Winter): PRoW off Clifton Road towards Thorpe Constantine looking** south-west (Footpath Ref: Clifton Campville 0.335/Thorpe Constantine 0.457)

| Highfields Farm Solar Farm | Date of photograph: 15/03/2021 | Horizontal field of view: 53.5°         | Distance to site: 589m |
|----------------------------|--------------------------------|-----------------------------------------|------------------------|
| JSL3331                    | OS Grid Ref: 424993, 309786    | To be viewed at comfortable arms length | Figure: 5f (i)         |