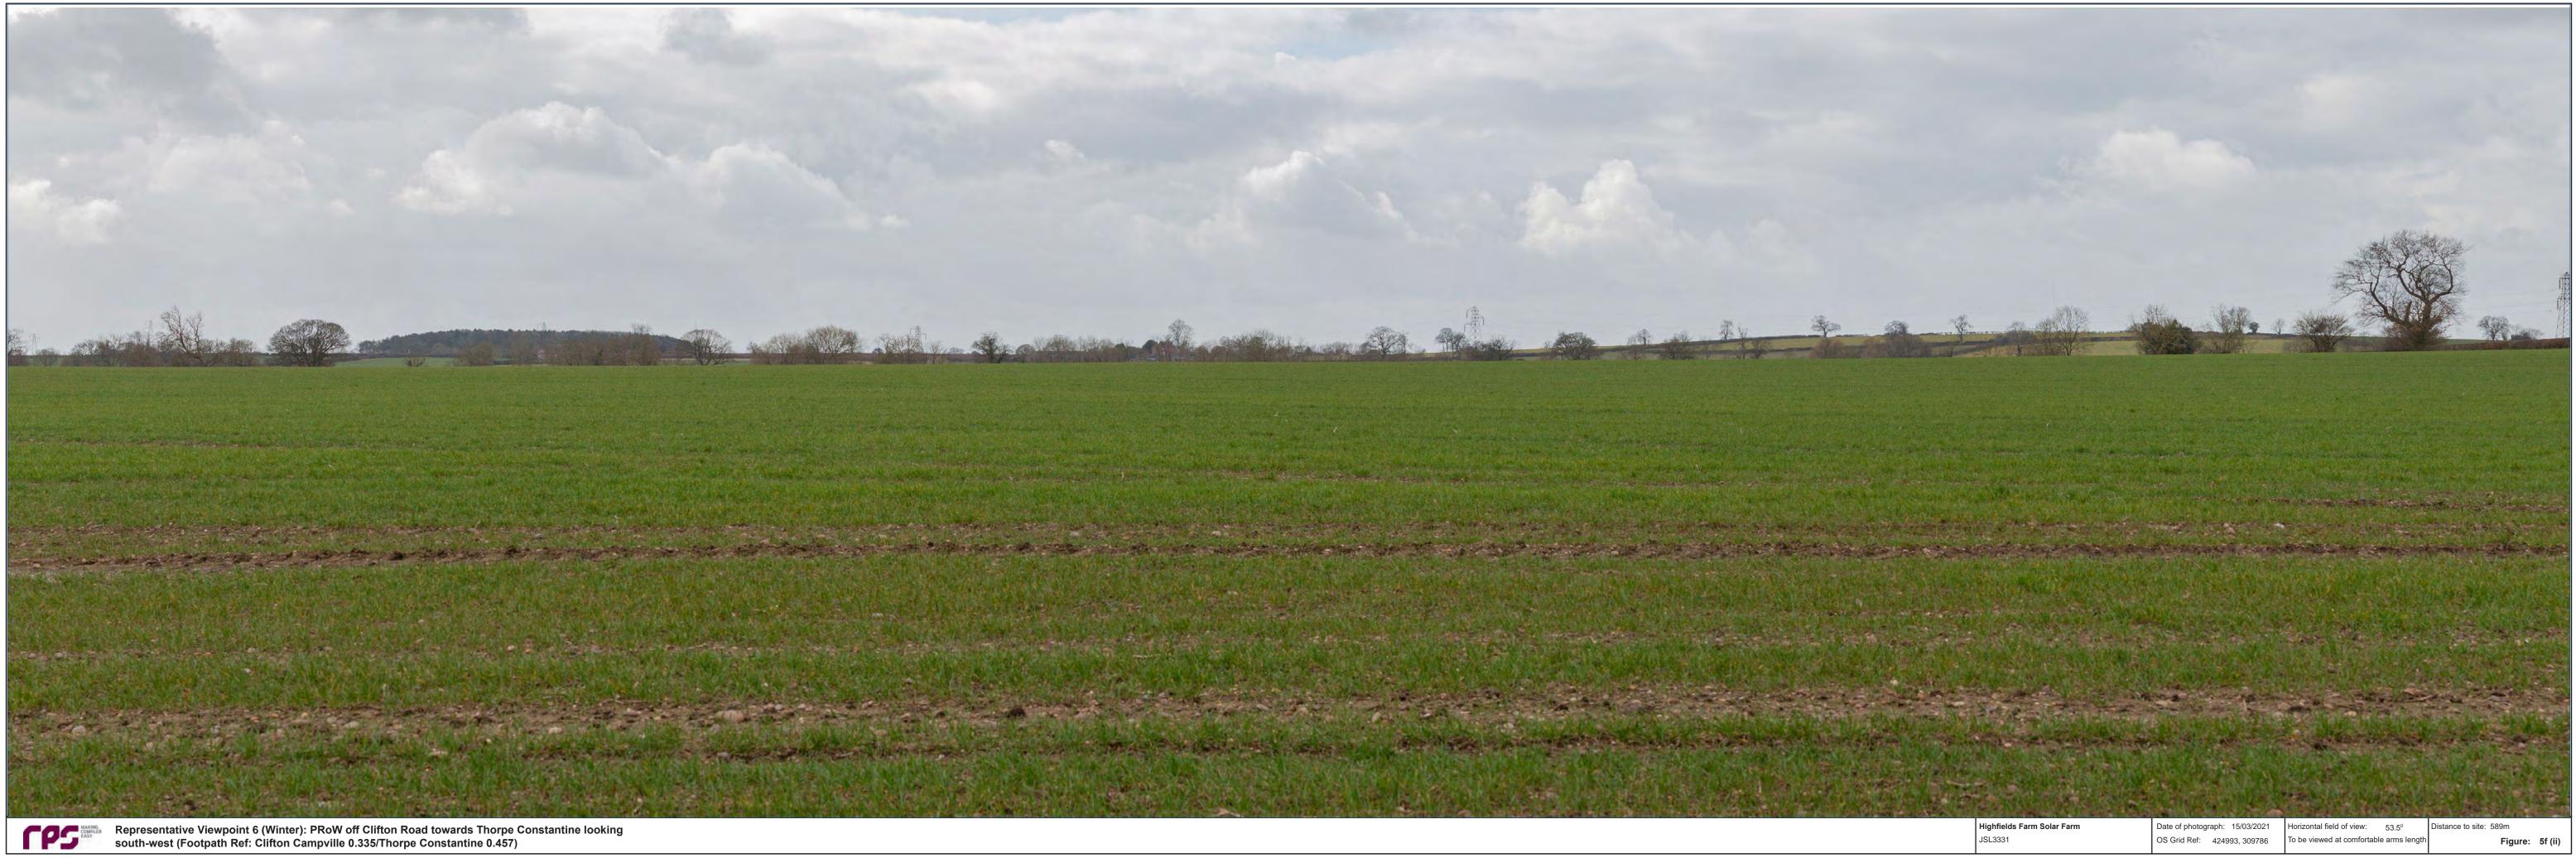

**Representative Viewpoint 6 (Winter): PRoW off Clifton Road towards Thorpe Constantine looking** south-west (Footpath Ref: Clifton Campville 0.335/Thorpe Constantine 0.457)

| Highfields Farm Solar Farm | Date of photograph: 15/03/2021 | Horizontal field of view: 53.5°         | Distance to site: 589m |
|----------------------------|--------------------------------|-----------------------------------------|------------------------|
| JSL3331                    | OS Grid Ref: 424993, 309786    | To be viewed at comfortable arms length | Figure: 5f (i)         |