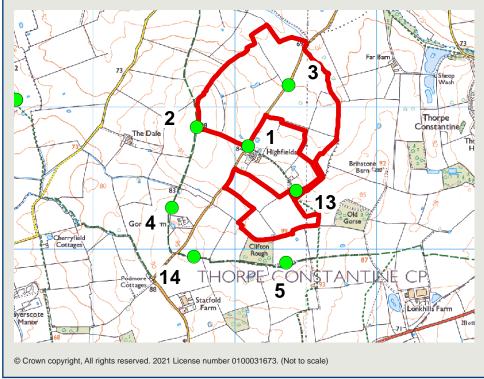

| Highfields Farm Solar Farm | Date of photograph: 15/03/2021 | Horizontal field of view: 53.5°         | Distance to site: 188m |
|----------------------------|--------------------------------|-----------------------------------------|------------------------|
| JSL3331                    | OS Grid Ref: 424360, 307901    | To be viewed at comfortable arms length | Figure: 5e (i)         |