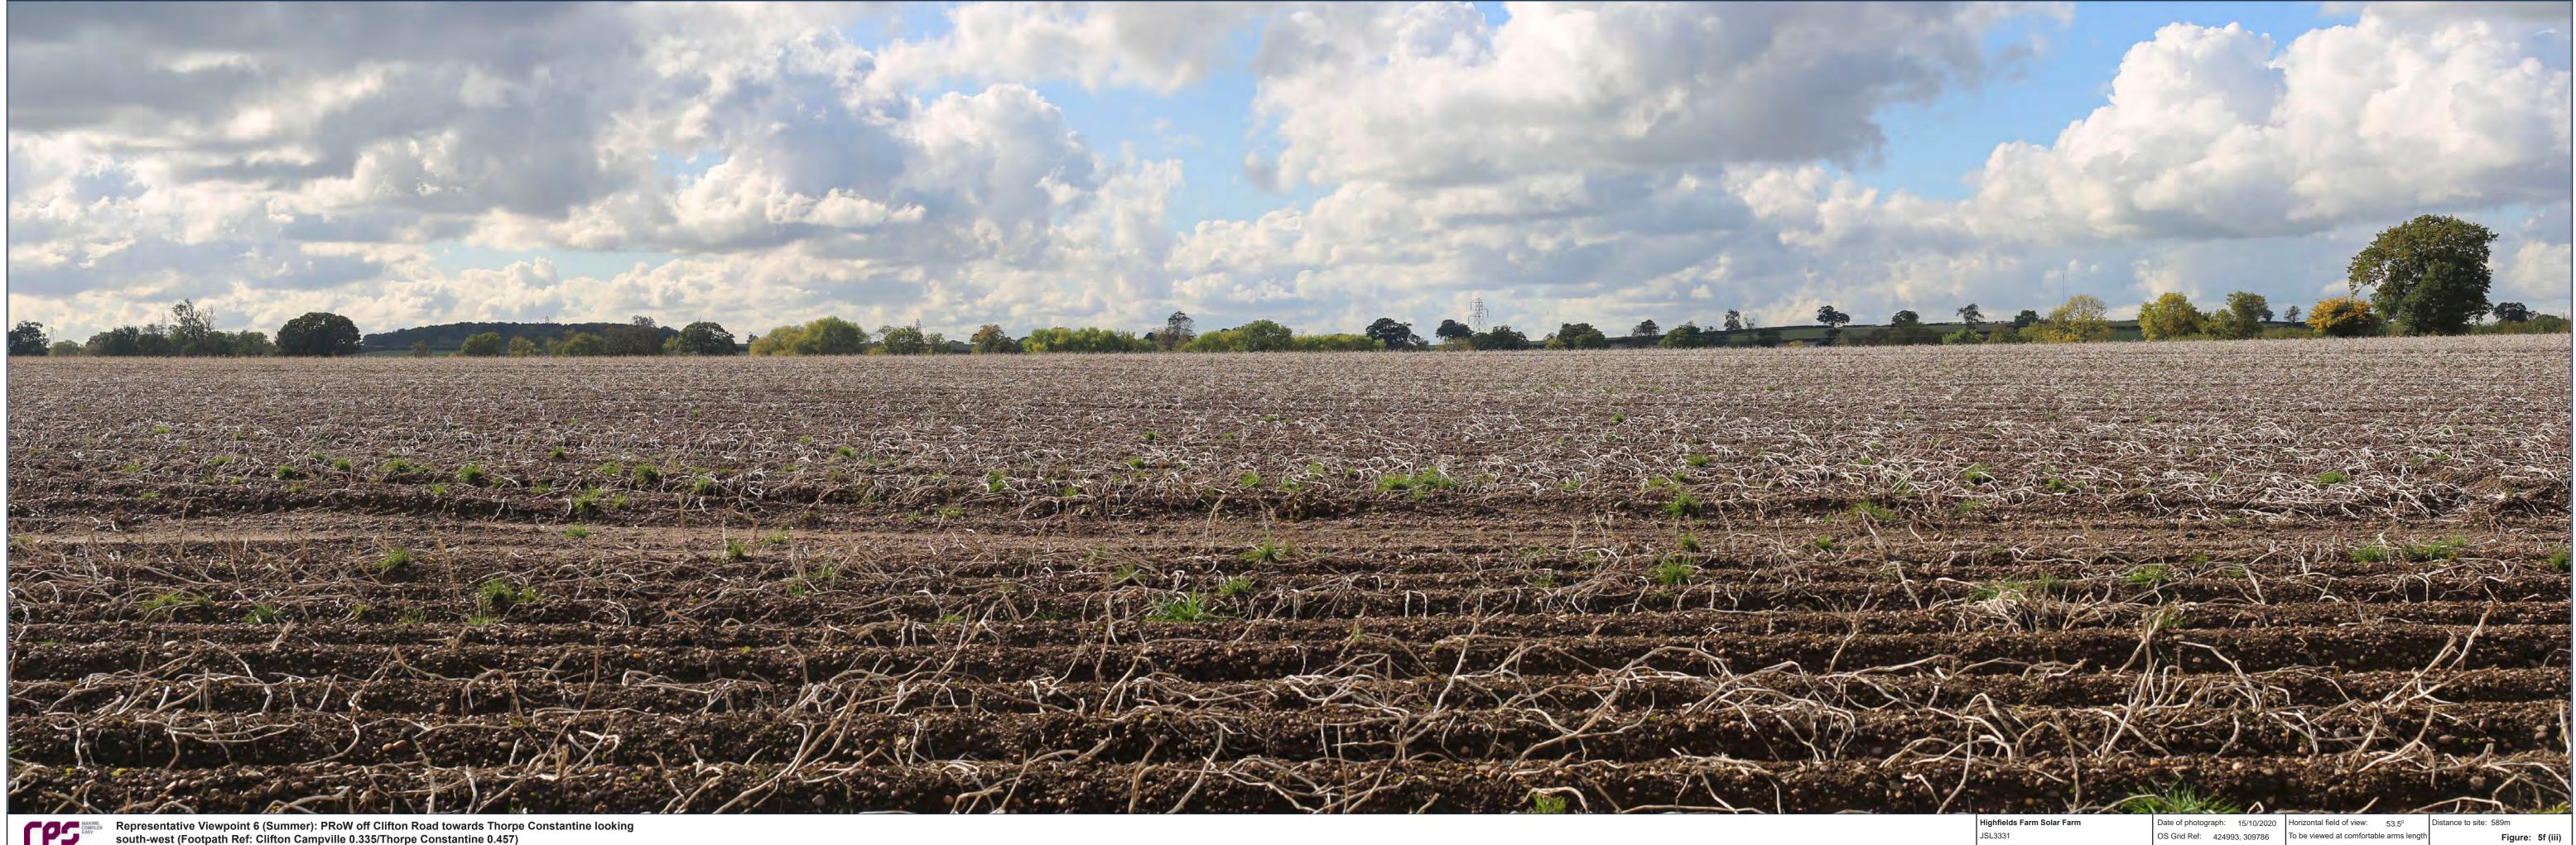

**FPS**<sup>MAKI</sup>

Representative Viewpoint 6 (Summer): PRoW off Clifton Road towards Thorpe Constantine looking south-west (Footpath Ref: Clifton Campville 0.335/Thorpe Constantine 0.457)