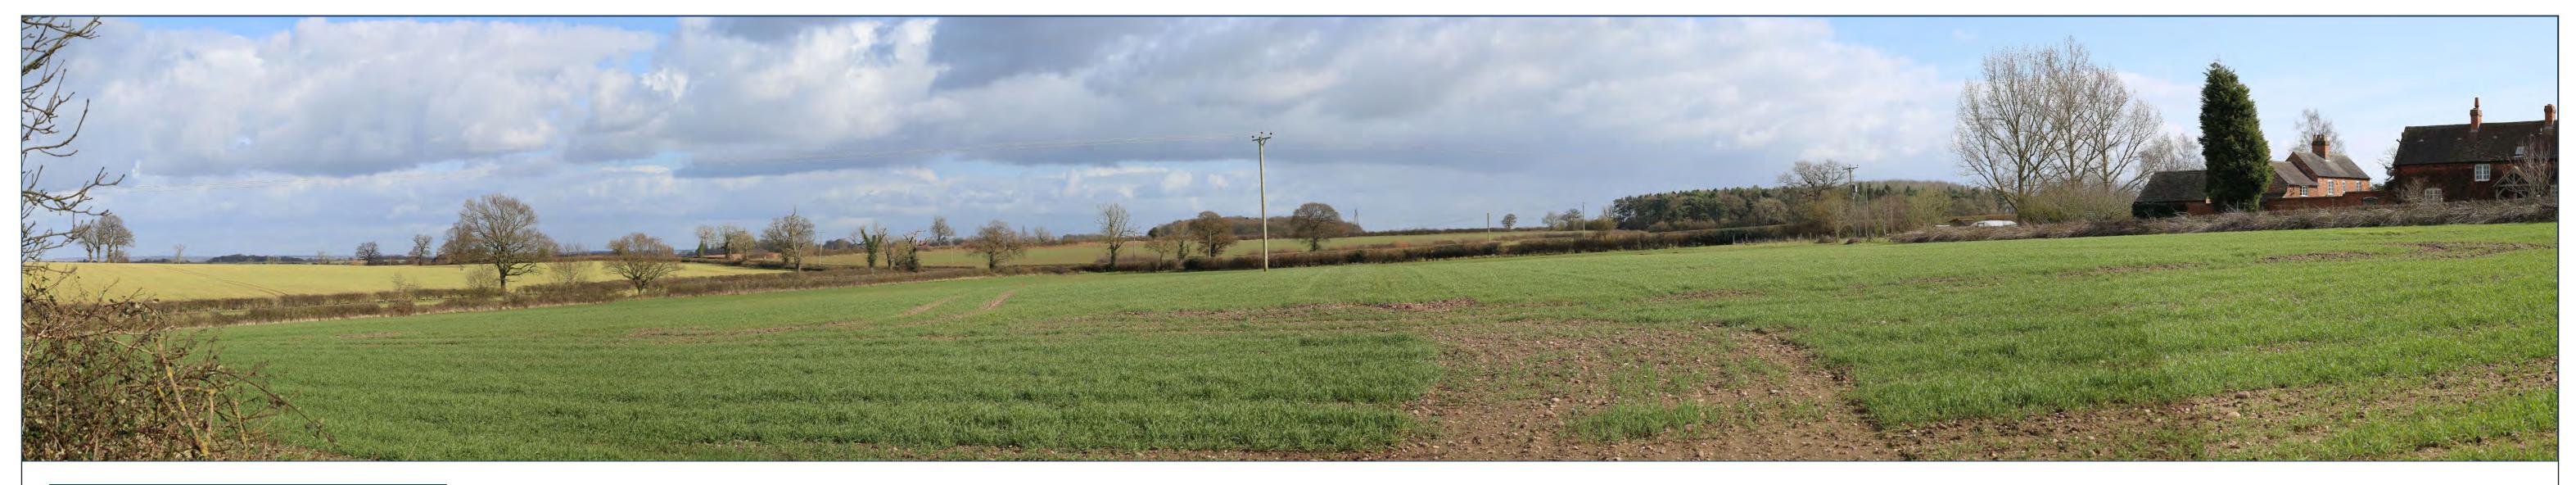

| Highfields Farm Solar Farm | Date of photograph: 15/03/2021 | Horizontal field of view: 53.5°         | Distance to site: 406m |
|----------------------------|--------------------------------|-----------------------------------------|------------------------|
| JSL3331                    | OS Grid Ref: 423555, 308291    | To be viewed at comfortable arms length | Figure: 5d (i)         |



















| Highfields Farm Solar Farm | Date of photograph: 15/03/2021 | Horizontal field of view: 53.5°         | Distance to site: 188m |
|----------------------------|--------------------------------|-----------------------------------------|------------------------|
| JSL3331                    | OS Grid Ref: 424360, 307901    | To be viewed at comfortable arms length | Figure: 5e (i)