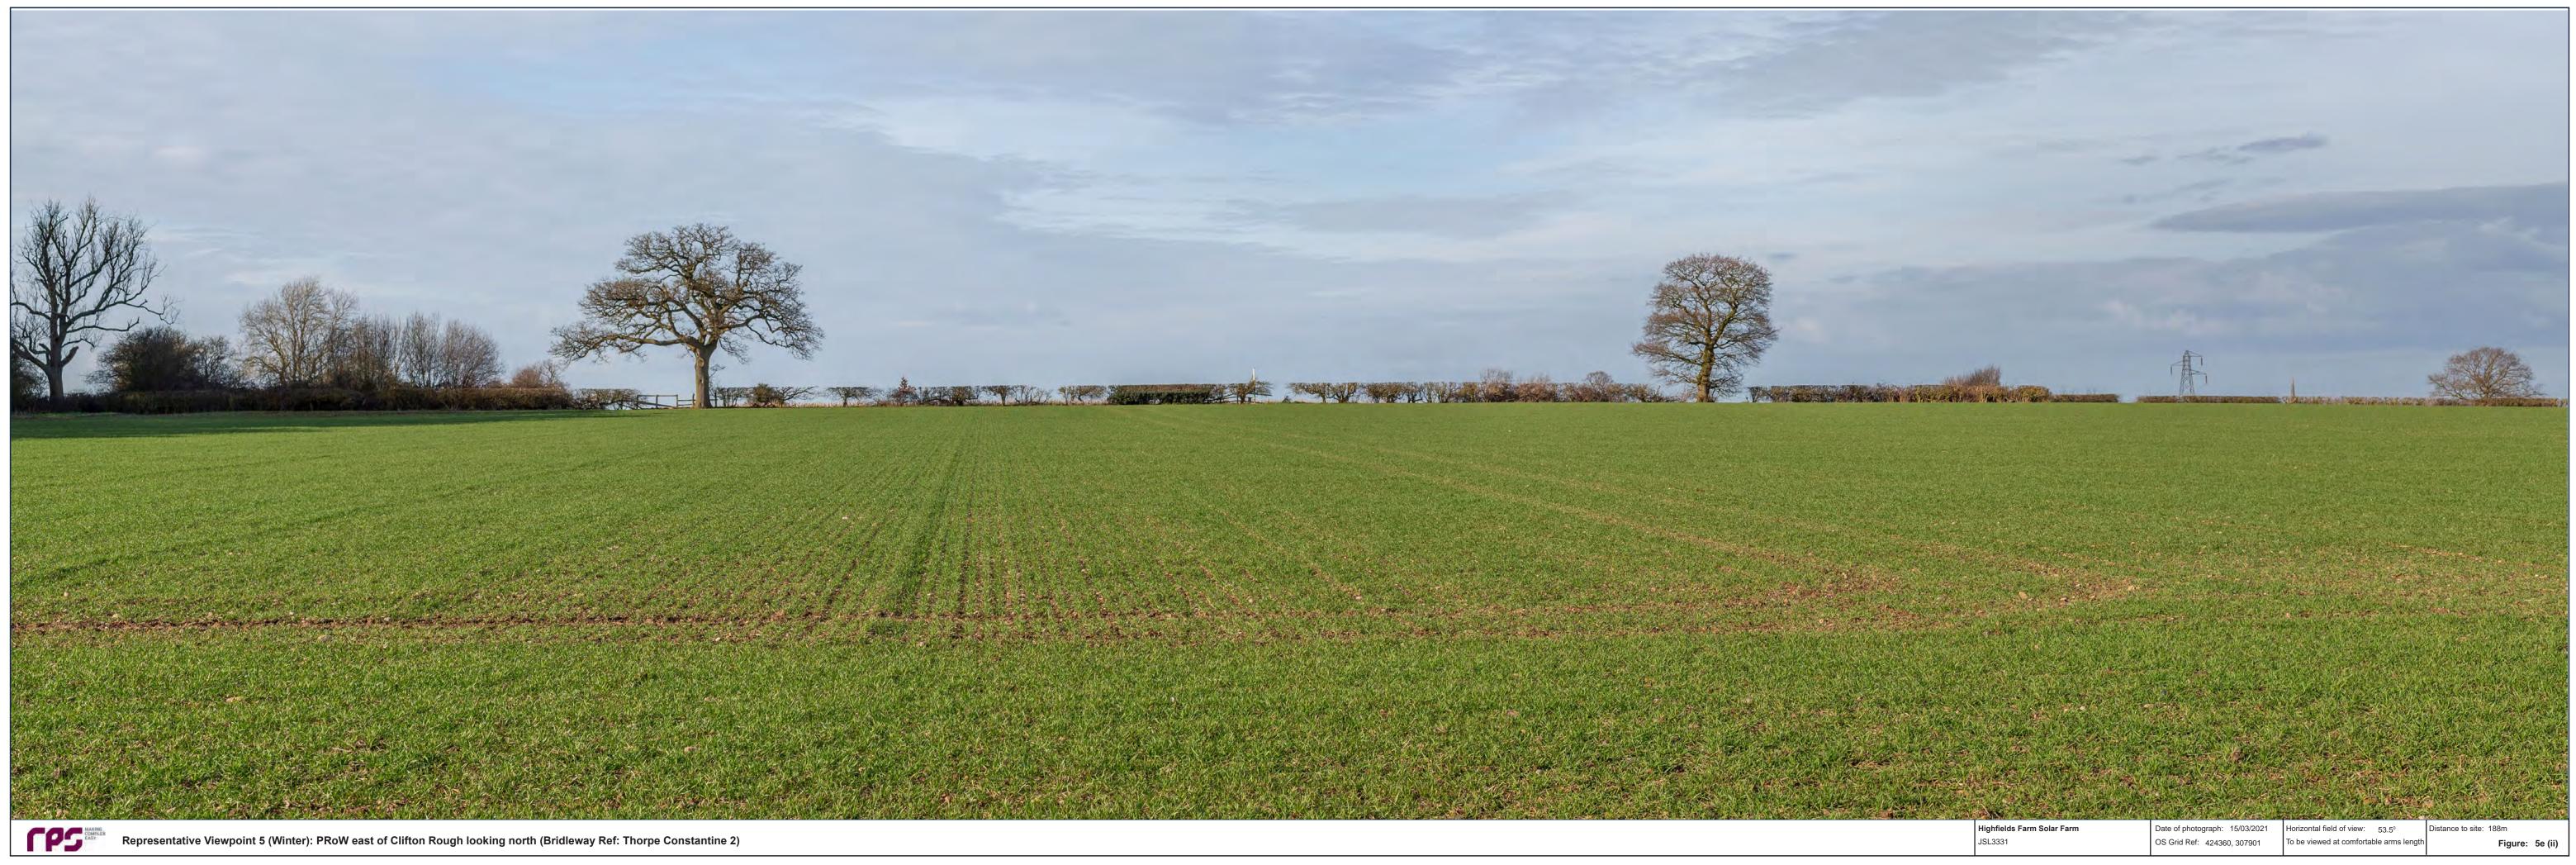

| Highfields Farm Solar Farm | Date of photograph: 15/03/2021 | Horizontal field of view: 53.5°         | Distance to site: 188m |
|----------------------------|--------------------------------|-----------------------------------------|------------------------|
| JSL3331                    | OS Grid Ref: 424360, 307901    | To be viewed at comfortable arms length | Figure: 5e (i)         |