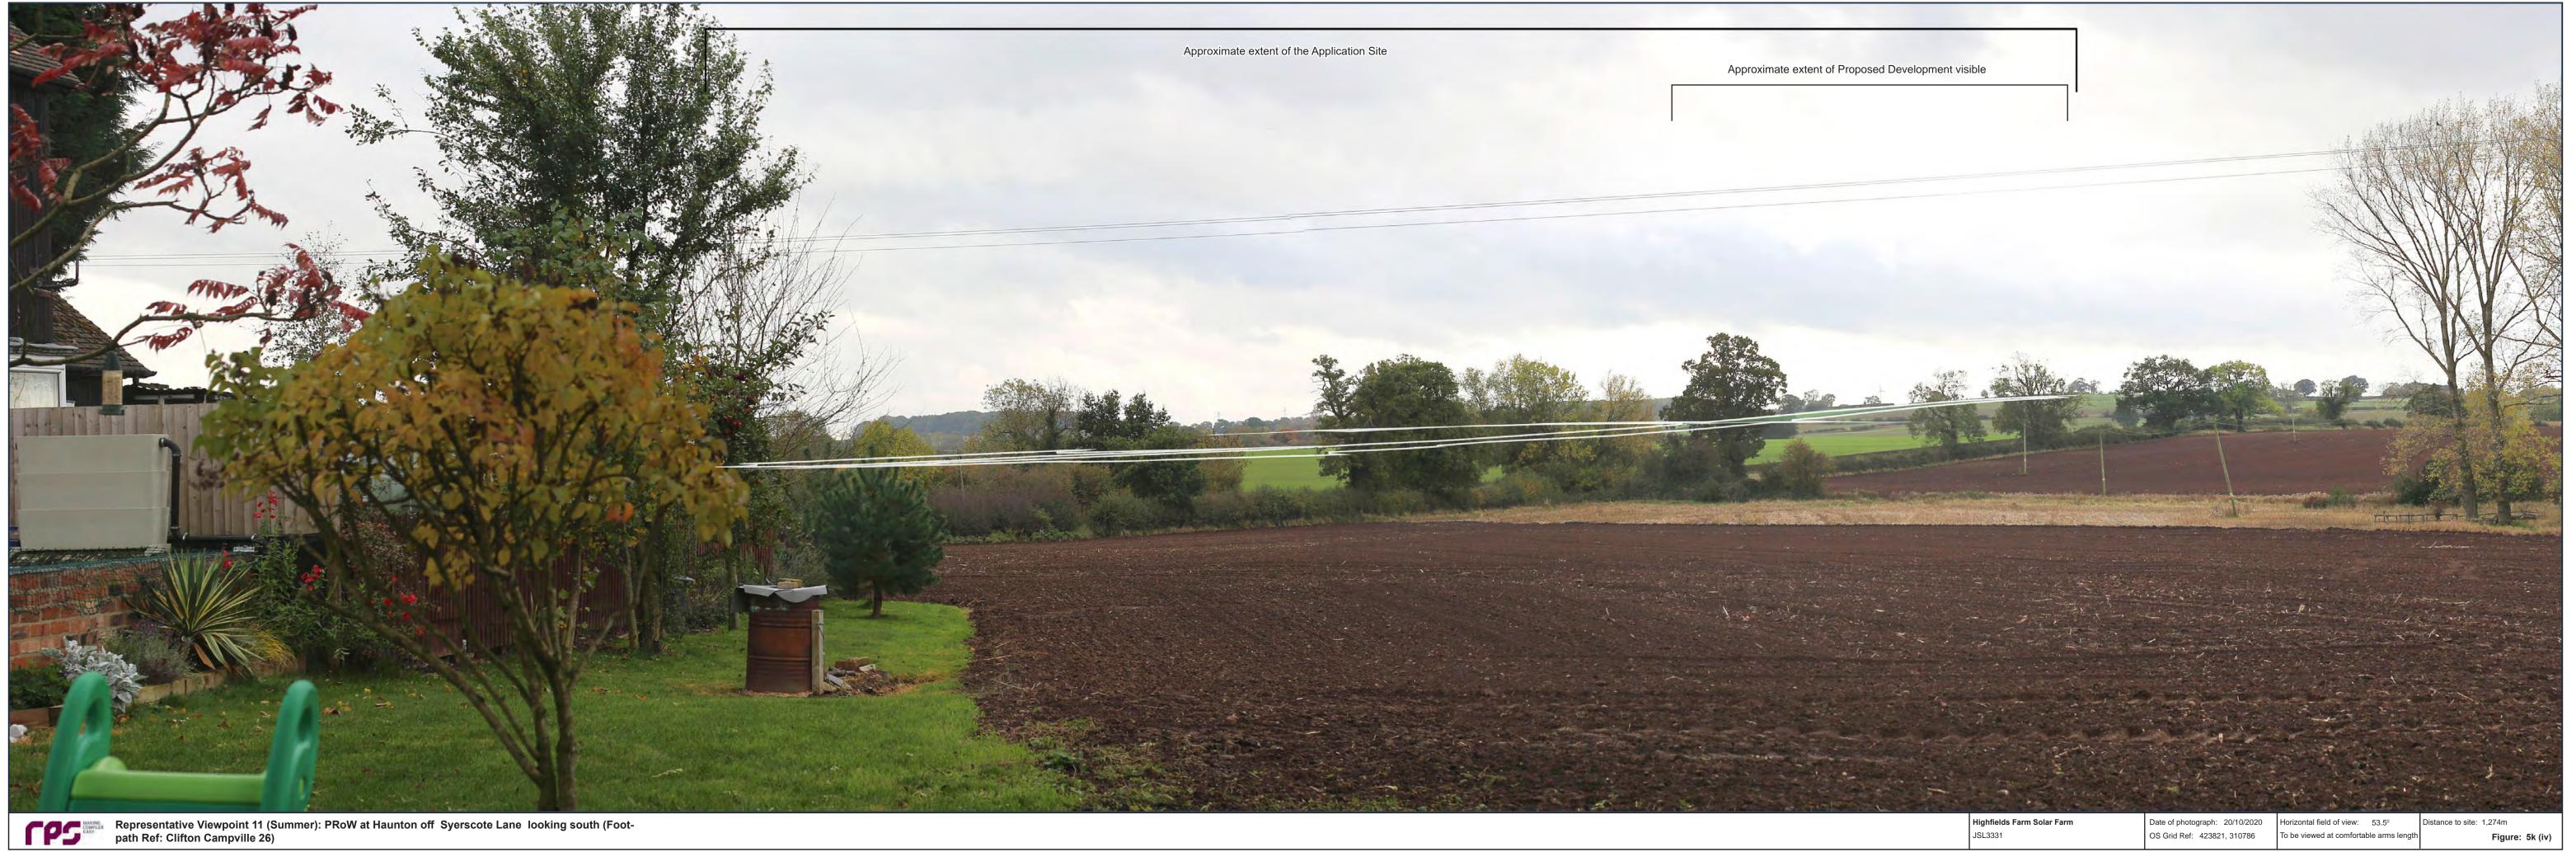

Representative Viewpoint 11 (Winter): PRoW at Haunton off Syerscote Lane looking south (Foot-path Ref: Clifton Campville 26)

| Highfields Farm Solar Farm | Date of photograph: 15/03/2021 | Horizontal field of view: 53.5 <sup>o</sup> | Distance to site: 1,274m |
|----------------------------|--------------------------------|---------------------------------------------|--------------------------|
| JSL3331                    | OS Grid Ref: 423821, 310786    | To be viewed at comfortable arms length     | Figure: 5k (i)           |