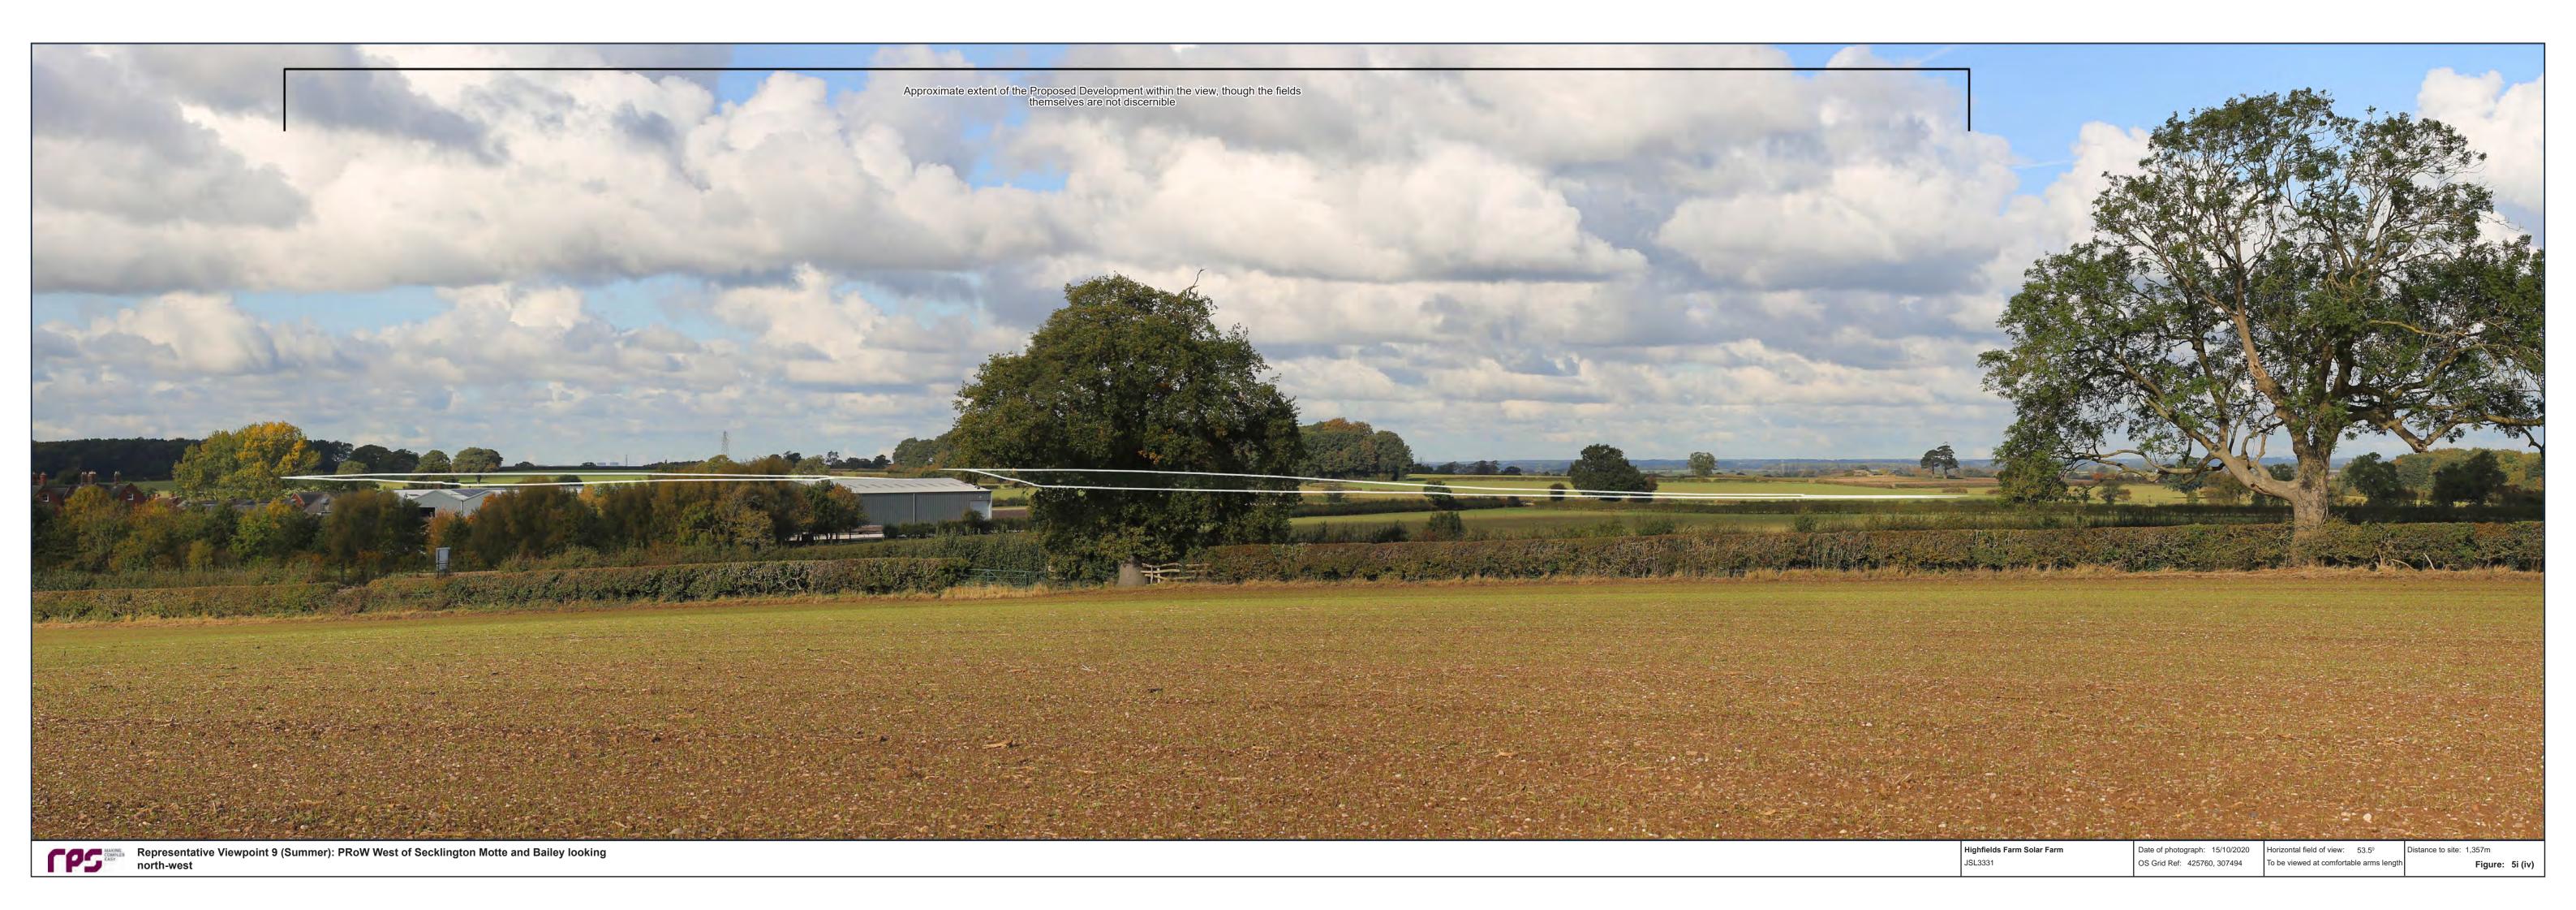

**Representative Viewpoint 10 (Summer): PRoW South of Clifton Campville, at St Andrew Church,** looking south-west (Footpath ref: Clifton Campville 24 / Clifton Campville 23)

Approximate extent of the Proposed Development within the view