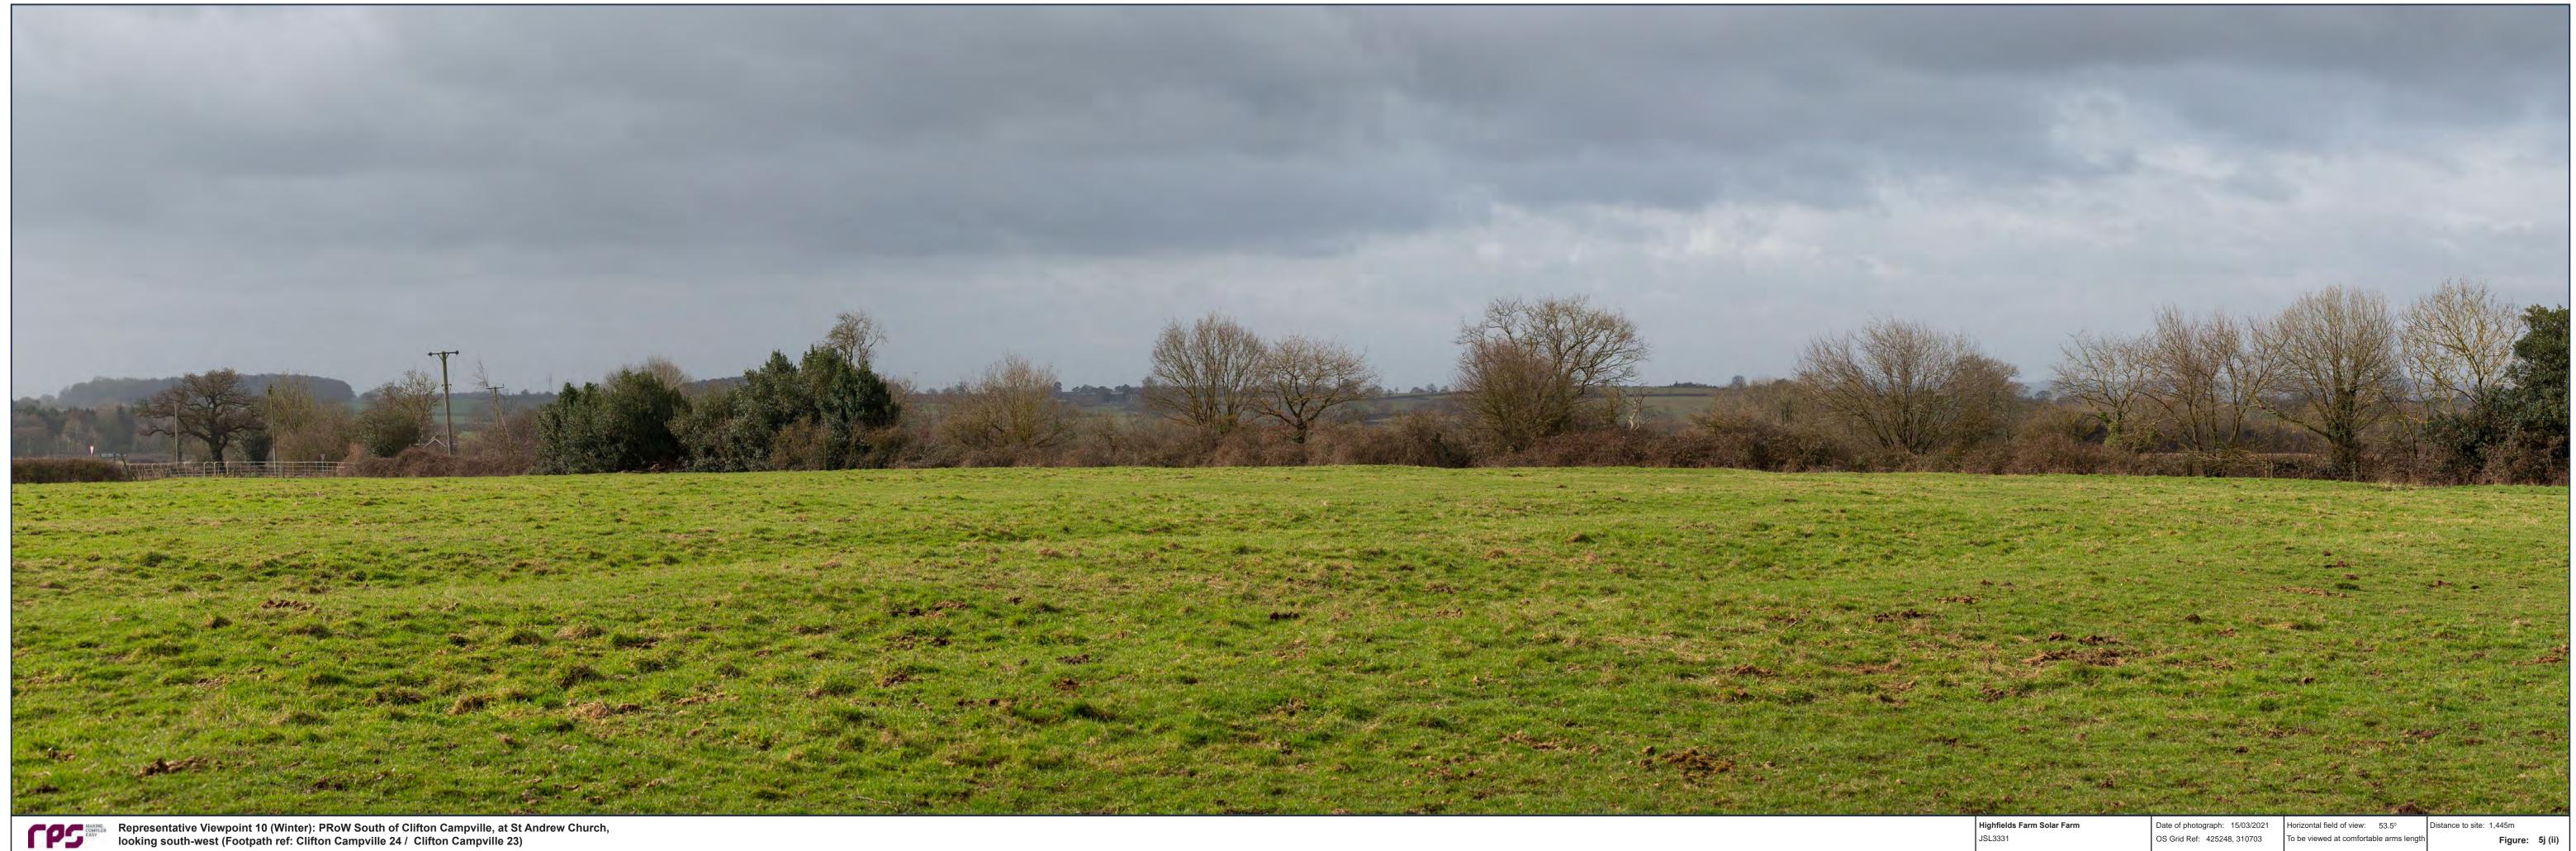

**Representative Viewpoint 10 (Winter): PRoW South of Clifton Campville, at St Andrew Church,** Iooking south-west (Footpath ref: Clifton Campville 24 / Clifton Campville 23)

| Highfields Farm Solar Farm | Date of photograph: 15/03/2021 | Horizontal field of view: 53.5°         | Distance to site: 1,445m |
|----------------------------|--------------------------------|-----------------------------------------|--------------------------|
| JSL3331                    | OS Grid Ref: 425248, 310703    | To be viewed at comfortable arms length | Figure: 5j (i)           |