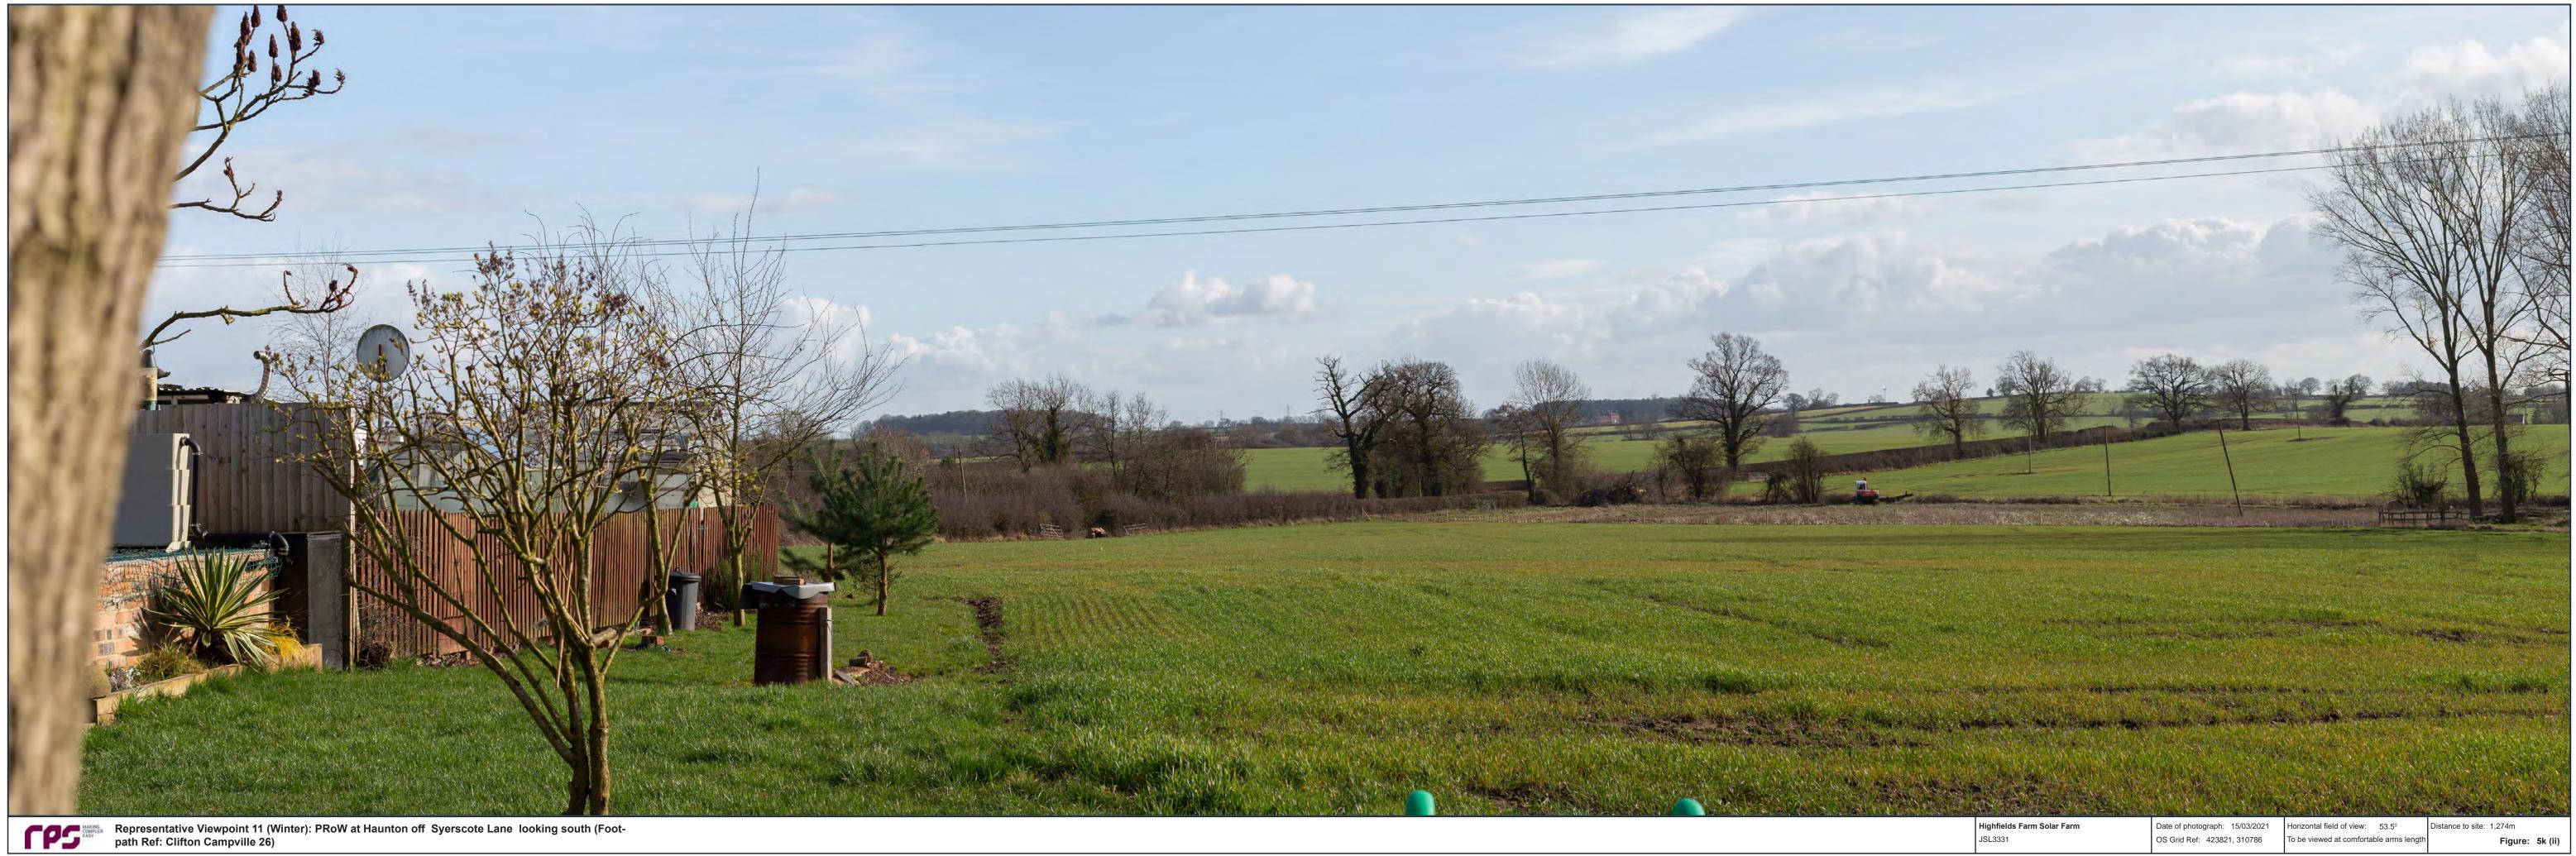

Representative Viewpoint 11 (Winter): PRoW at Haunton off Syerscote Lane looking south (Foot-path Ref: Clifton Campville 26)

| Highfields Farm Solar Farm | Date of photograph: 15/03/2021 | Horizontal field of view: 53.5 <sup>o</sup> | Distance to site: 1,274m |
|----------------------------|--------------------------------|---------------------------------------------|--------------------------|
| JSL3331                    | OS Grid Ref: 423821, 310786    | To be viewed at comfortable arms length     | Figure: 5k (i)           |