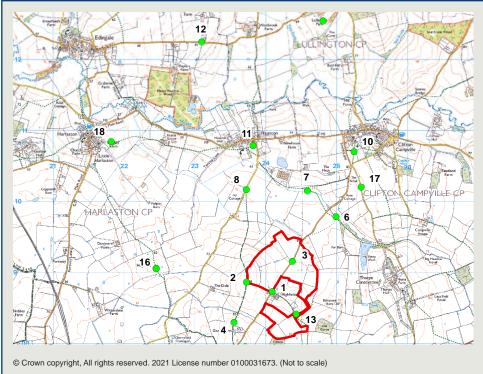

| Highfields Farm Solar Farm | Date of photograph: 15/03/2021 | Horizontal field of view: 53.5°         | Distance to site: 2,901m |        |
|----------------------------|--------------------------------|-----------------------------------------|--------------------------|--------|
| JSL3331                    | OS Grid Ref: 423099, 312250    | To be viewed at comfortable arms length | Figure:                  | 5I (i) |