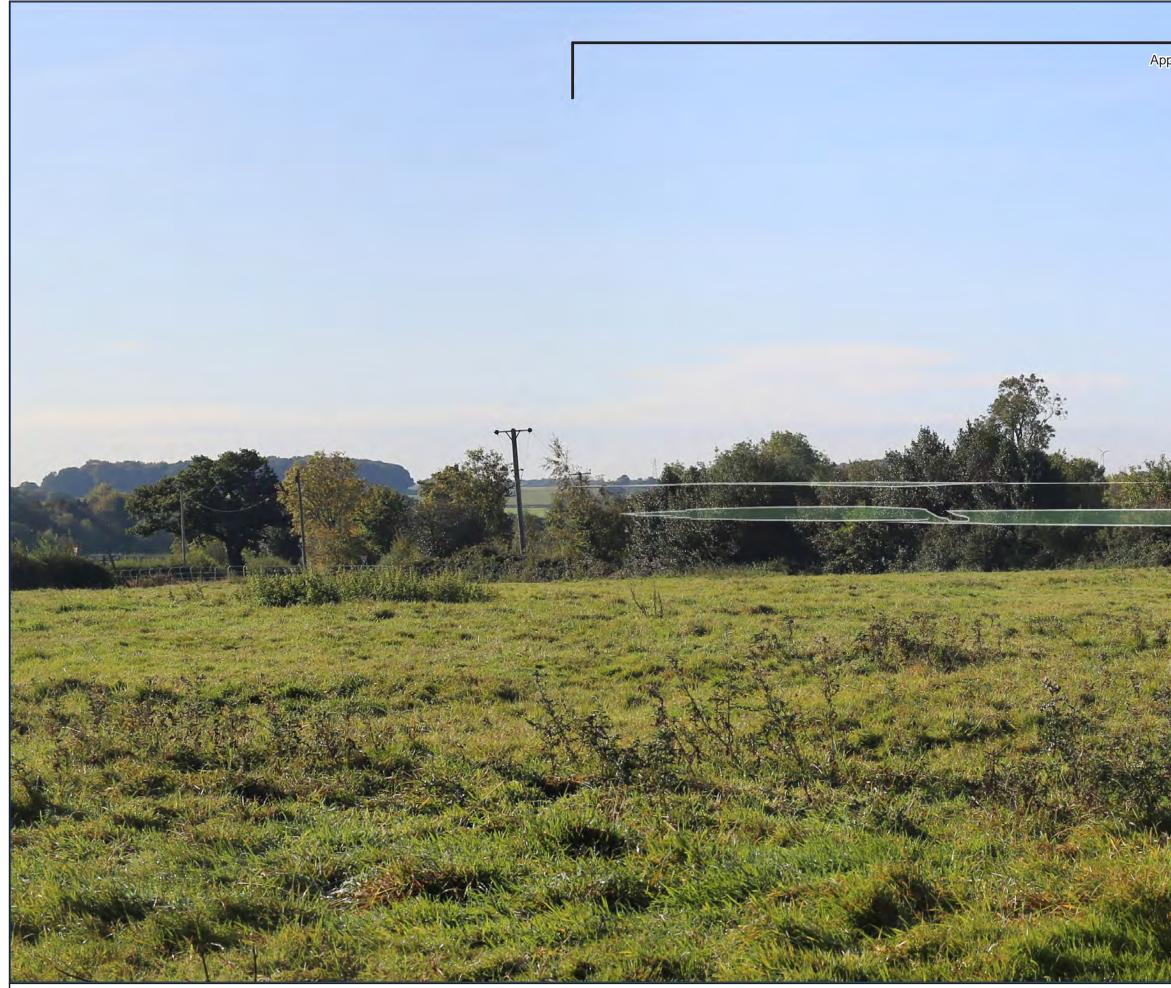

**Representative Viewpoint 10 (Summer): PRoW South of Clifton Campville, at St Andrew Church,** looking south-west (Footpath ref: Clifton Campville 24 / Clifton Campville 23)

Approximate extent of the Proposed Development within the view