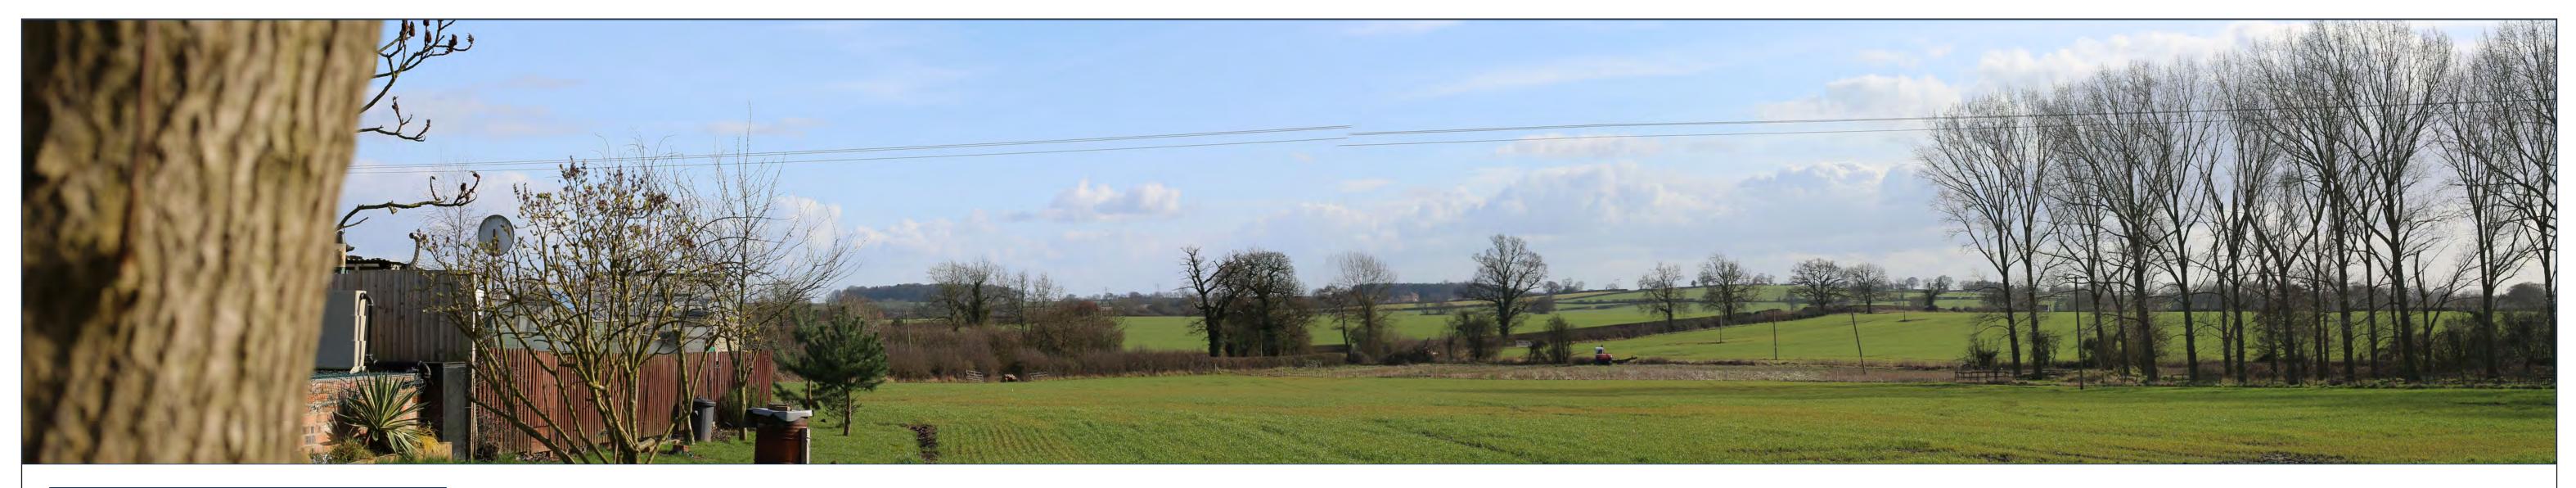

**Representative Viewpoint 10 (Winter): PRoW South of Clifton Campville, at St Andrew Church,** Iooking south-west (Footpath ref: Clifton Campville 24 / Clifton Campville 23)

| Highfields Farm Solar Farm | Date of photograph: 15/03/2021 | Horizontal field of view: 53.5°         | Distance to site: 1,445m |
|----------------------------|--------------------------------|-----------------------------------------|--------------------------|
| JSL3331                    | OS Grid Ref: 425248, 310703    | To be viewed at comfortable arms length | Figure: 5j (i)           |