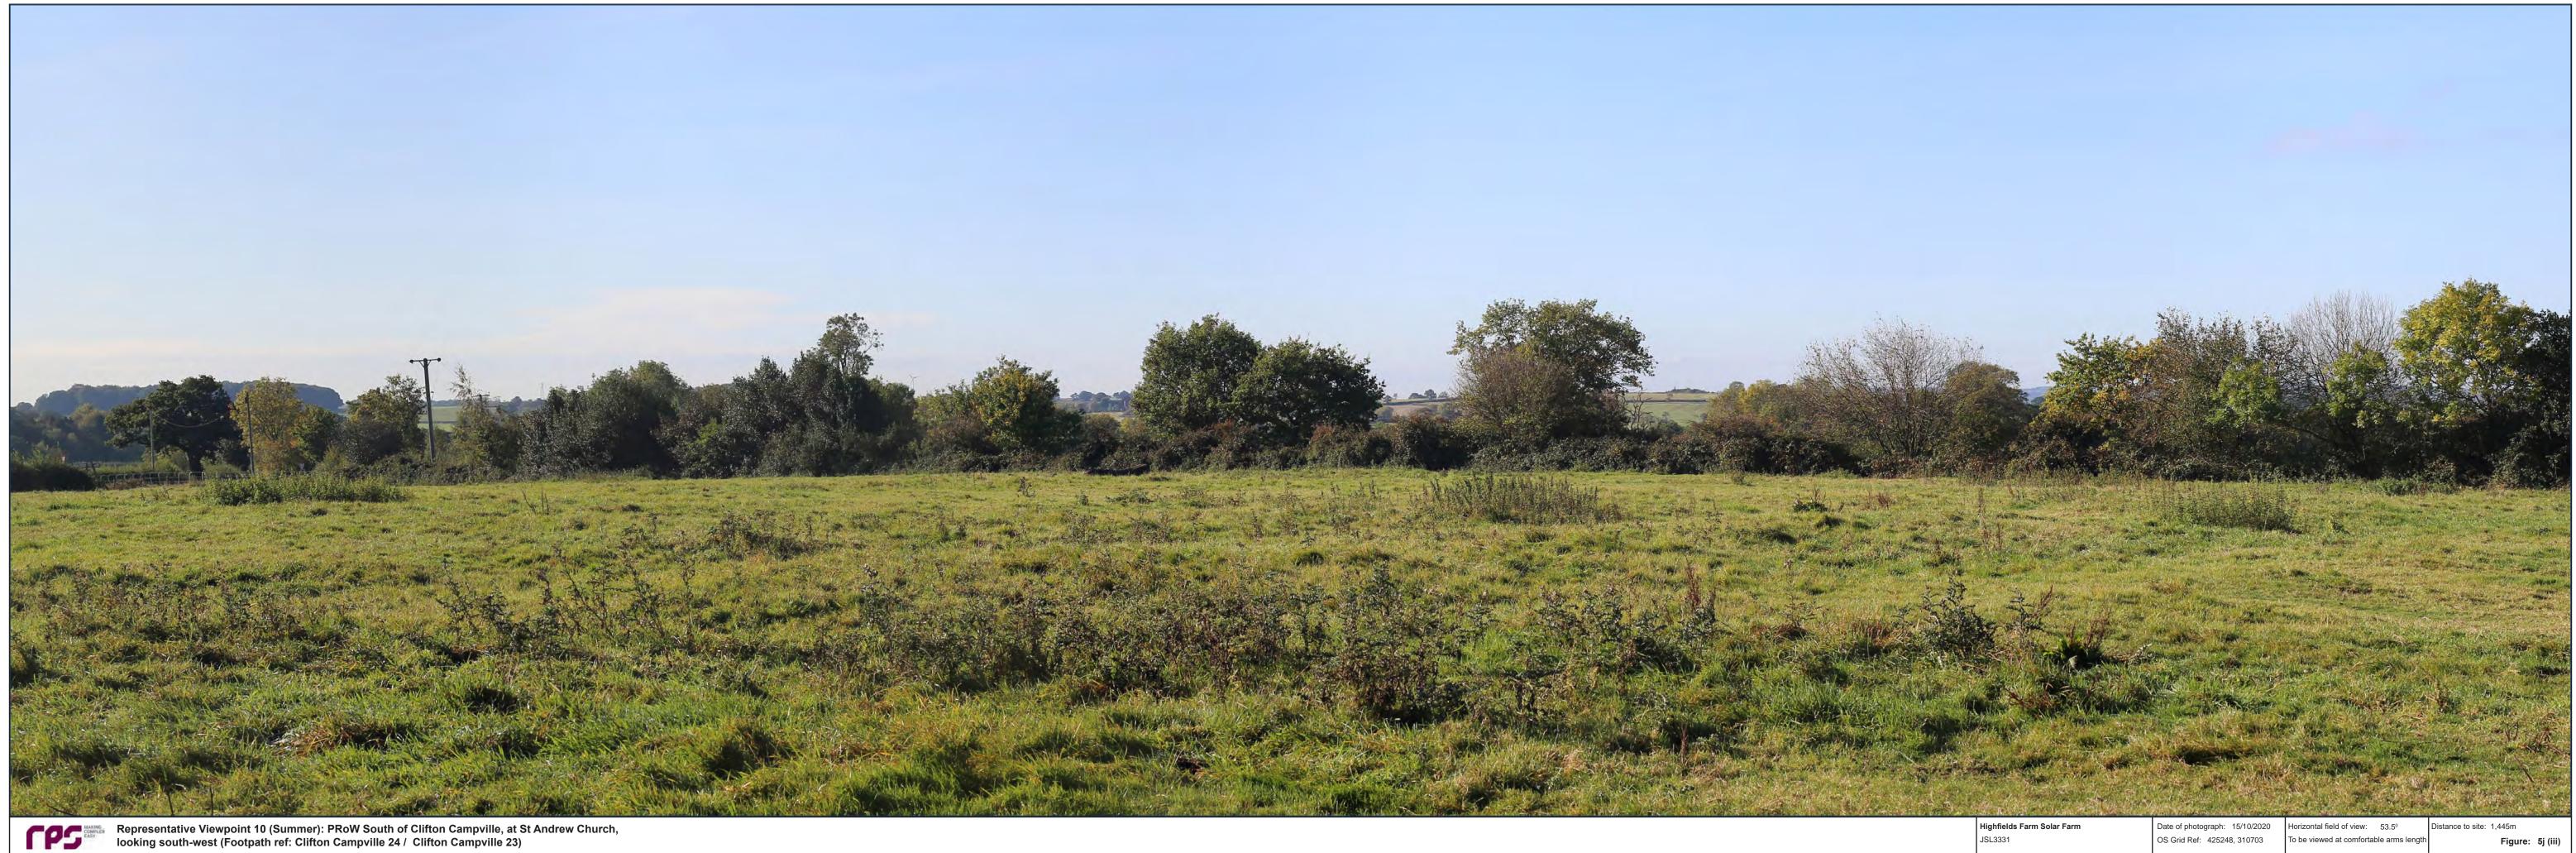

**Representative Viewpoint 10 (Summer): PRoW South of Clifton Campville, at St Andrew Church,** looking south-west (Footpath ref: Clifton Campville 24 / Clifton Campville 23)

Approximate extent of the Proposed Development within the view