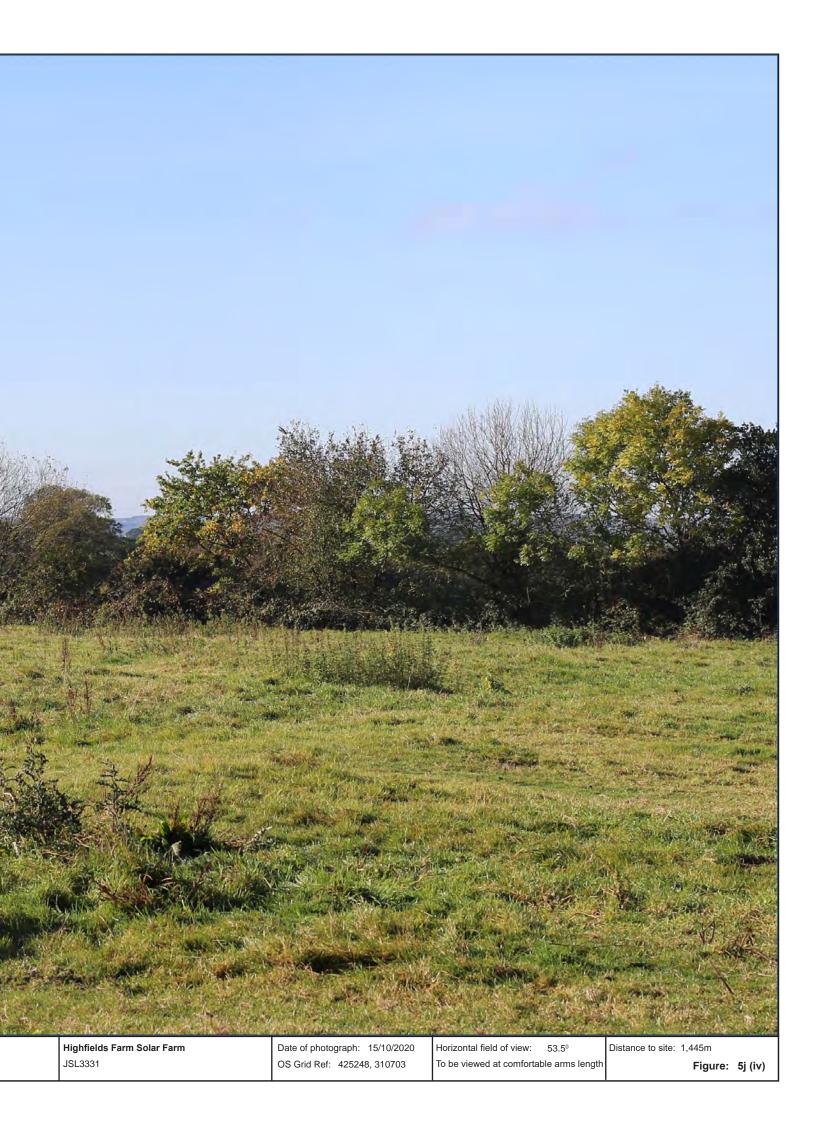

**Representative Viewpoint 10 (Summer): PRoW South of Clifton Campville, at St Andrew Church,** looking south-west (Footpath ref: Clifton Campville 24 / Clifton Campville 23)

Approximate extent of the Proposed Development within the view