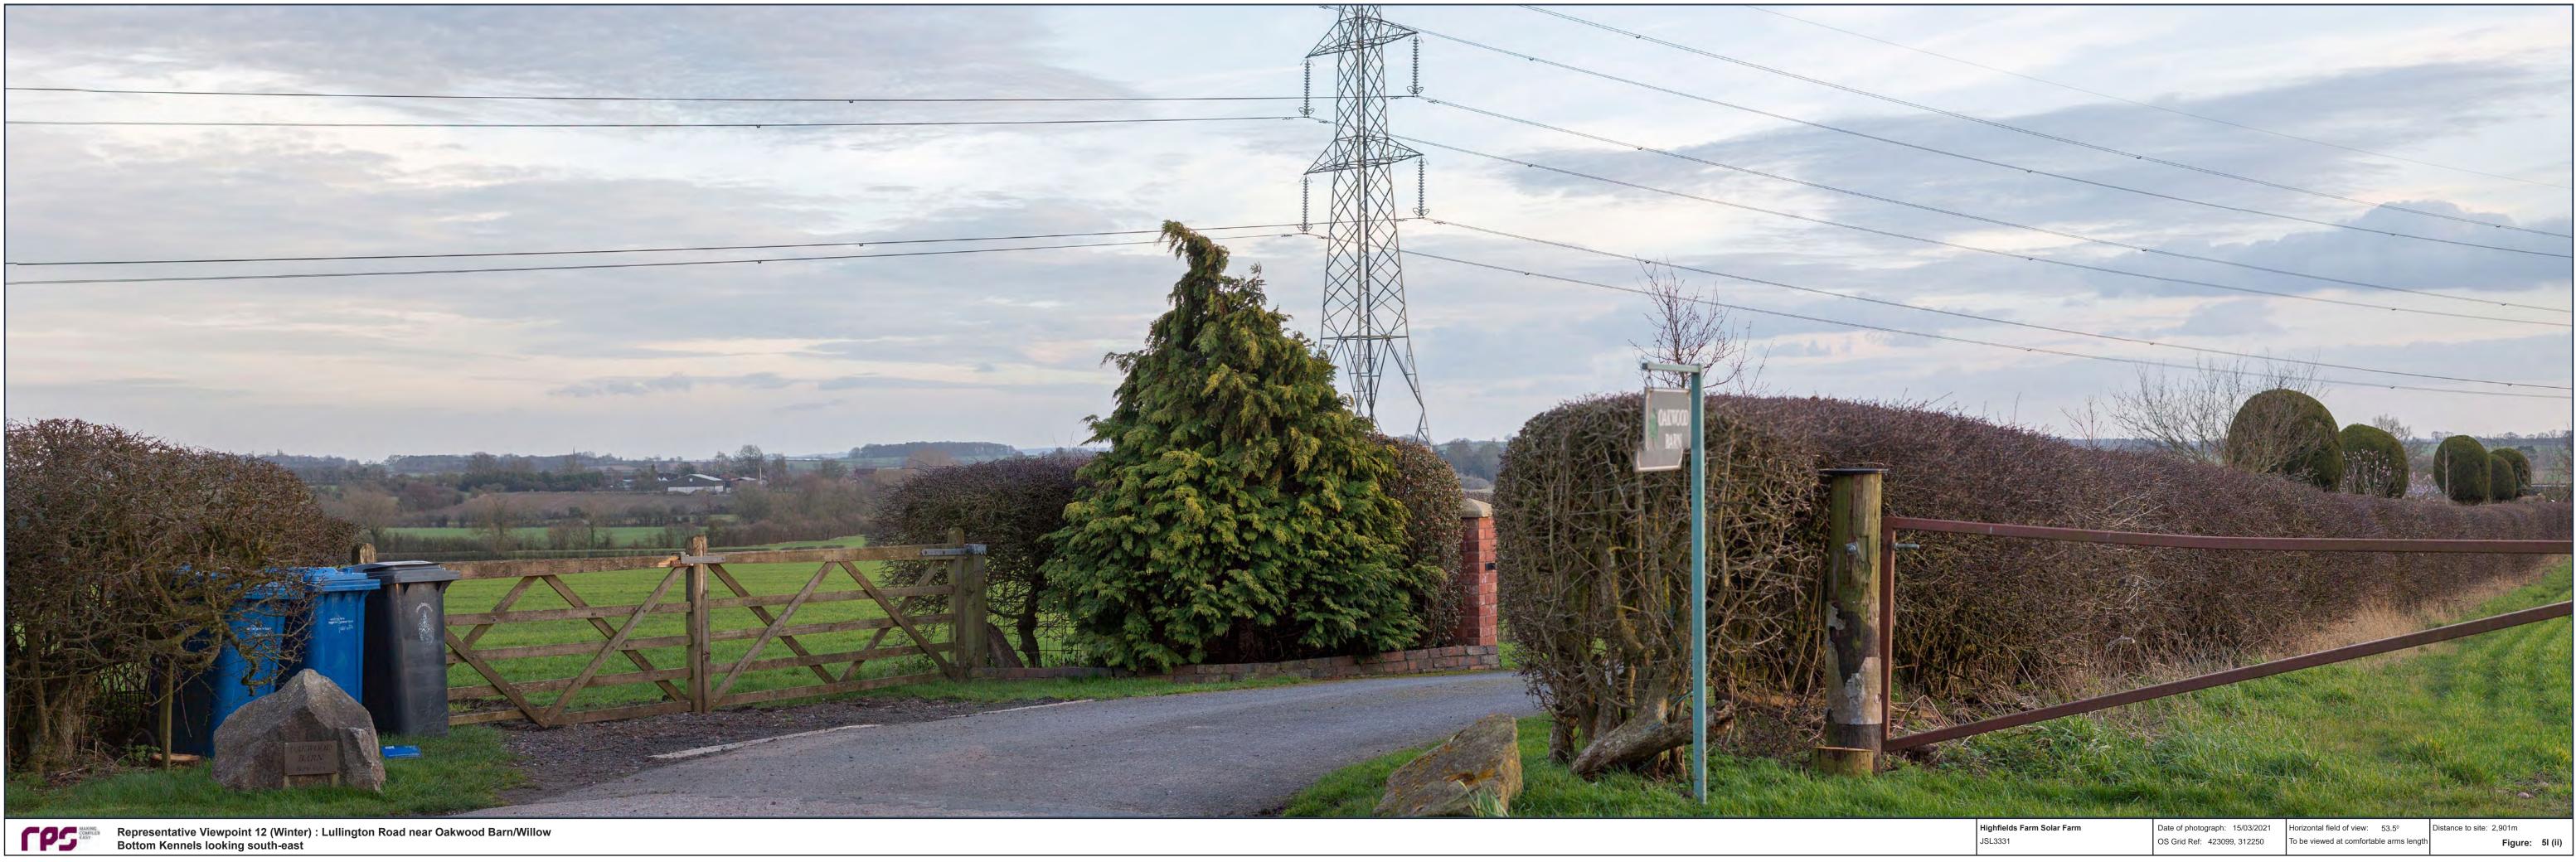

| Highfields Farm Solar Farm | Date of photograph: 15/03/2021 | Horizontal field of view: 53.5°         | Distance to site: 2,901m |        |
|----------------------------|--------------------------------|-----------------------------------------|--------------------------|--------|
| JSL3331                    | OS Grid Ref: 423099, 312250    | To be viewed at comfortable arms length | Figure:                  | 5I (i) |