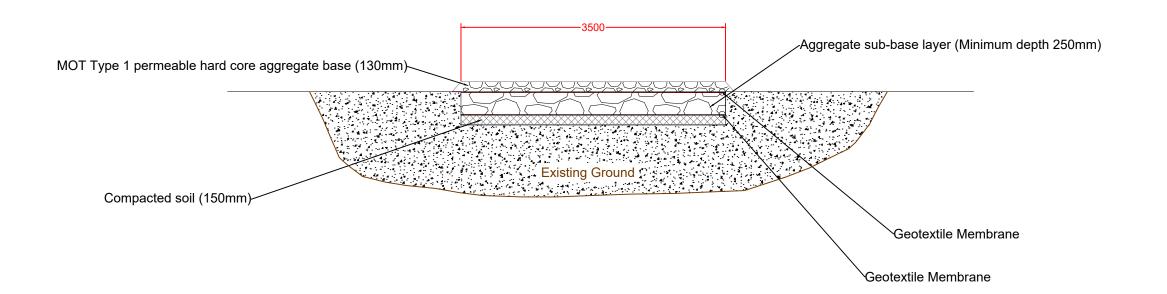

## TYPICAL INTERNAL ACCESS TRACK



## TYPICAL INTERNAL ACCESS TRACK NON-INTRUSIVE OVER ROOT PROTECTION AREAS



Notes

1. This drawing has been prepared in accordance with the scope of RPS's appointment with its client and is subject to the terms and

© 2021 RPS Group

RPS's appointment with its client and is subject to the terms and conditions of that appointment. RPS accepts no liability for any use of this document other than by its client and only for the purposes for which it was prepared and provided.

2. If received electronically it is the recipients responsibility to print to correct scale. Only written dimensions should be used.





2 Callaghan Square, Cardiff, CF10 5AZ T: 02920 668 662 E: rpsca@rpsgroup.com

Client ELGIN ENERGY EsCO LTD

Project THORPE ESTATE

Title TYPICAL ACCESS ROAD PLANNING DETAILS

Status