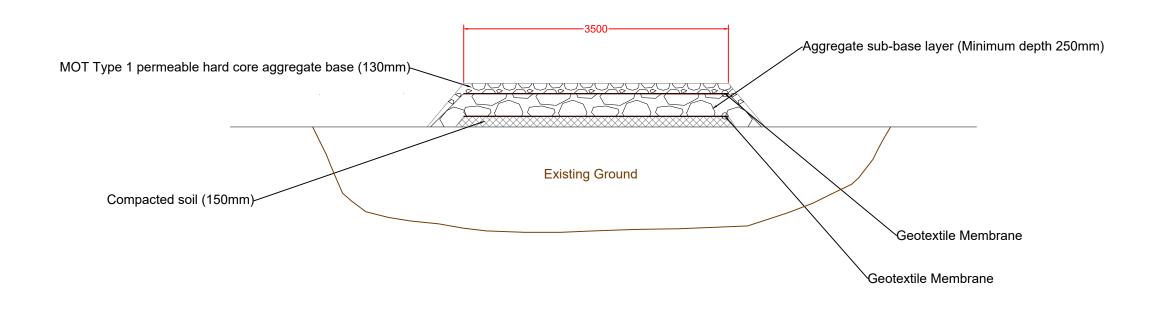

## TYPICAL INTERNAL ACCESS TRACK NON-INTRUSIVE OVER ROOT PROTECTION AREAS

Notes

1. This drawing has been prepared in accordance with the scope of RPS's appointment with its client and is subject to the terms and