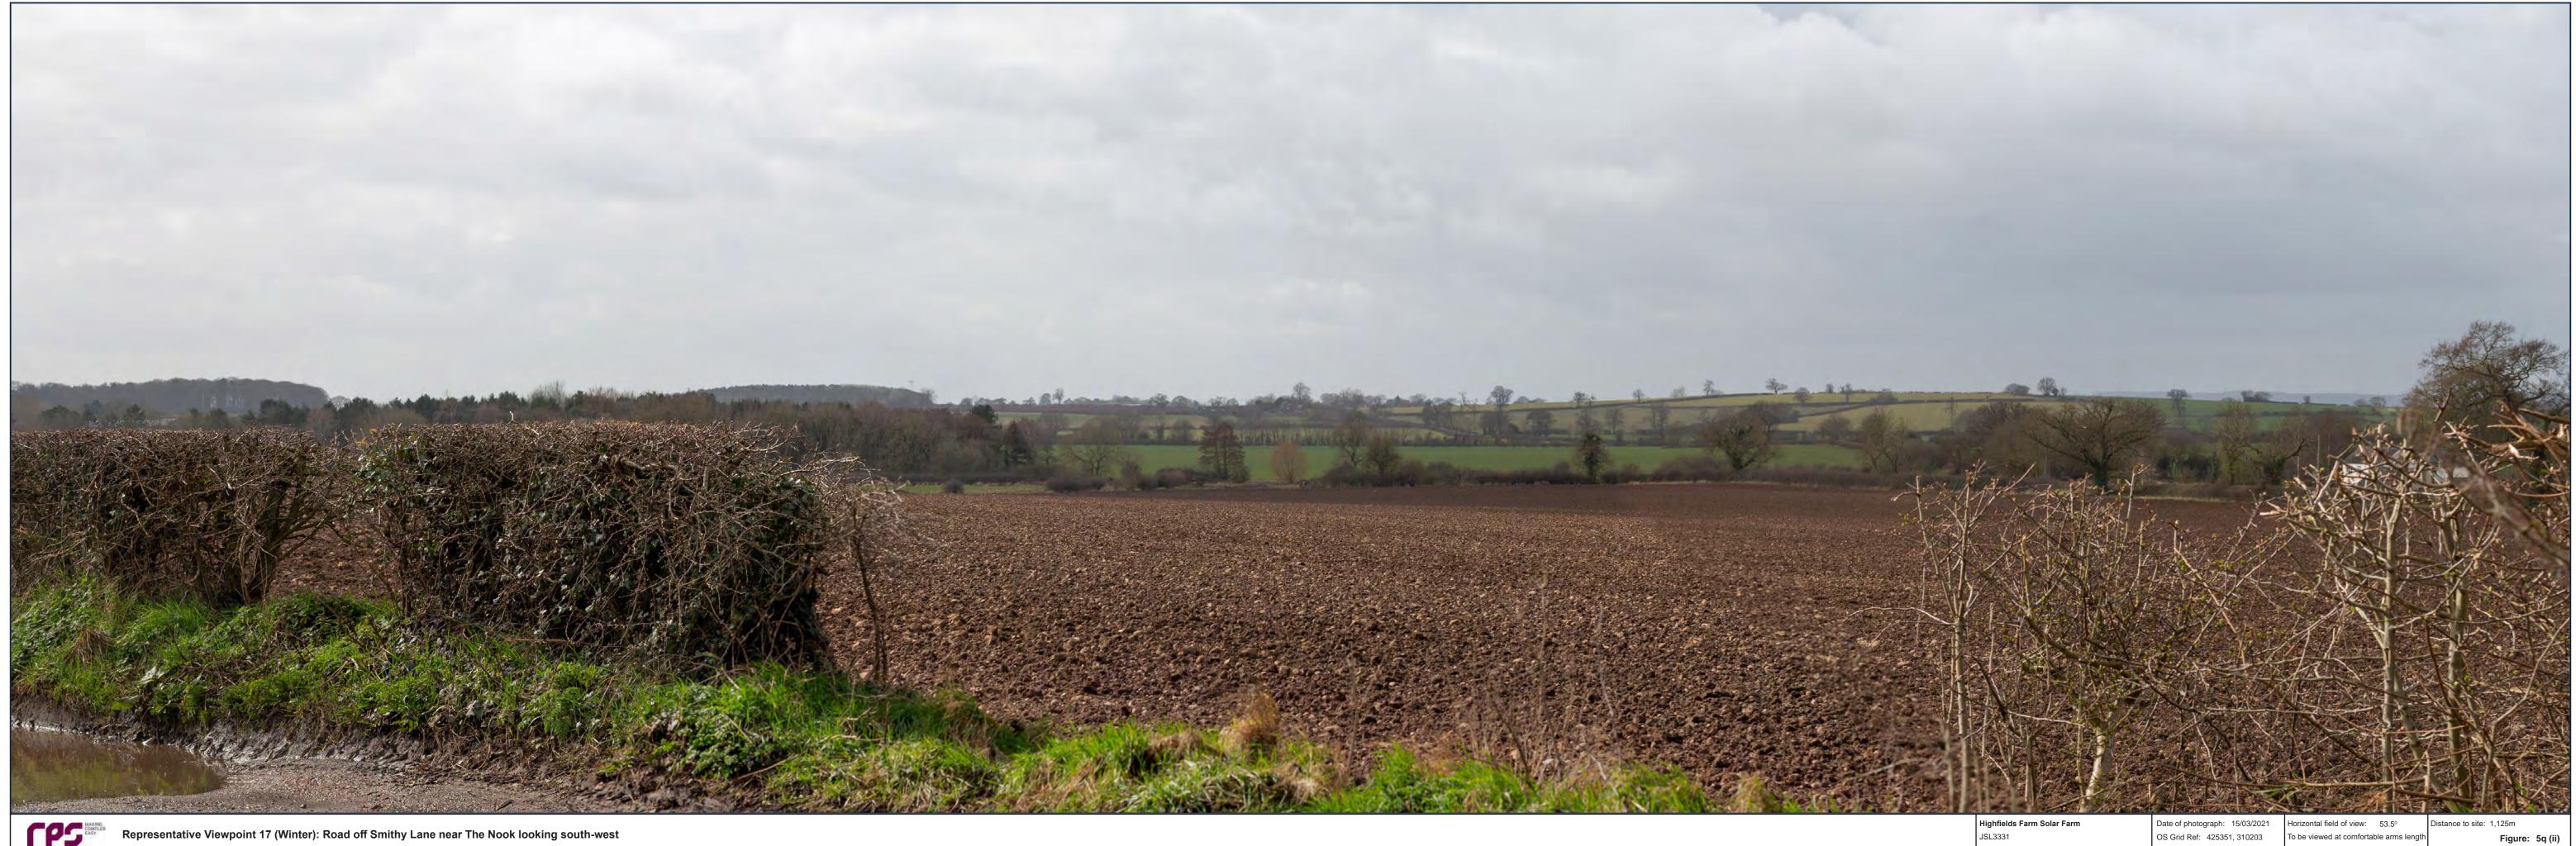

| Highfields Farm Solar Farm | Date of photograph: 15/03/2021 | Horizontal field of view: 53.5°         | Distance to site: 1,125m |
|----------------------------|--------------------------------|-----------------------------------------|--------------------------|
| JSL3331                    | OS Grid Ref: 425351, 310203    | To be viewed at comfortable arms length | Figure: 5q (i)           |

Representative Viewpoint 17 (Winter): Road off Smithy Lane near The Nook looking south-west

Representative Viewpoint 18 (Winter): PRoW near Manor Leys looking south-east (Footpath Ref: Harlaston 2)

| Highfields Farm Solar Farm | Date of photograph: 15/03/2021 | Horizontal field of view: 53.5 <sup>o</sup> | Distance to site: 2,604m |
|----------------------------|--------------------------------|---------------------------------------------|--------------------------|
| JSL3331                    | OS Grid Ref: 421822, 310842    | To be viewed at comfortable arms length     | Figure: 5r (i)           |