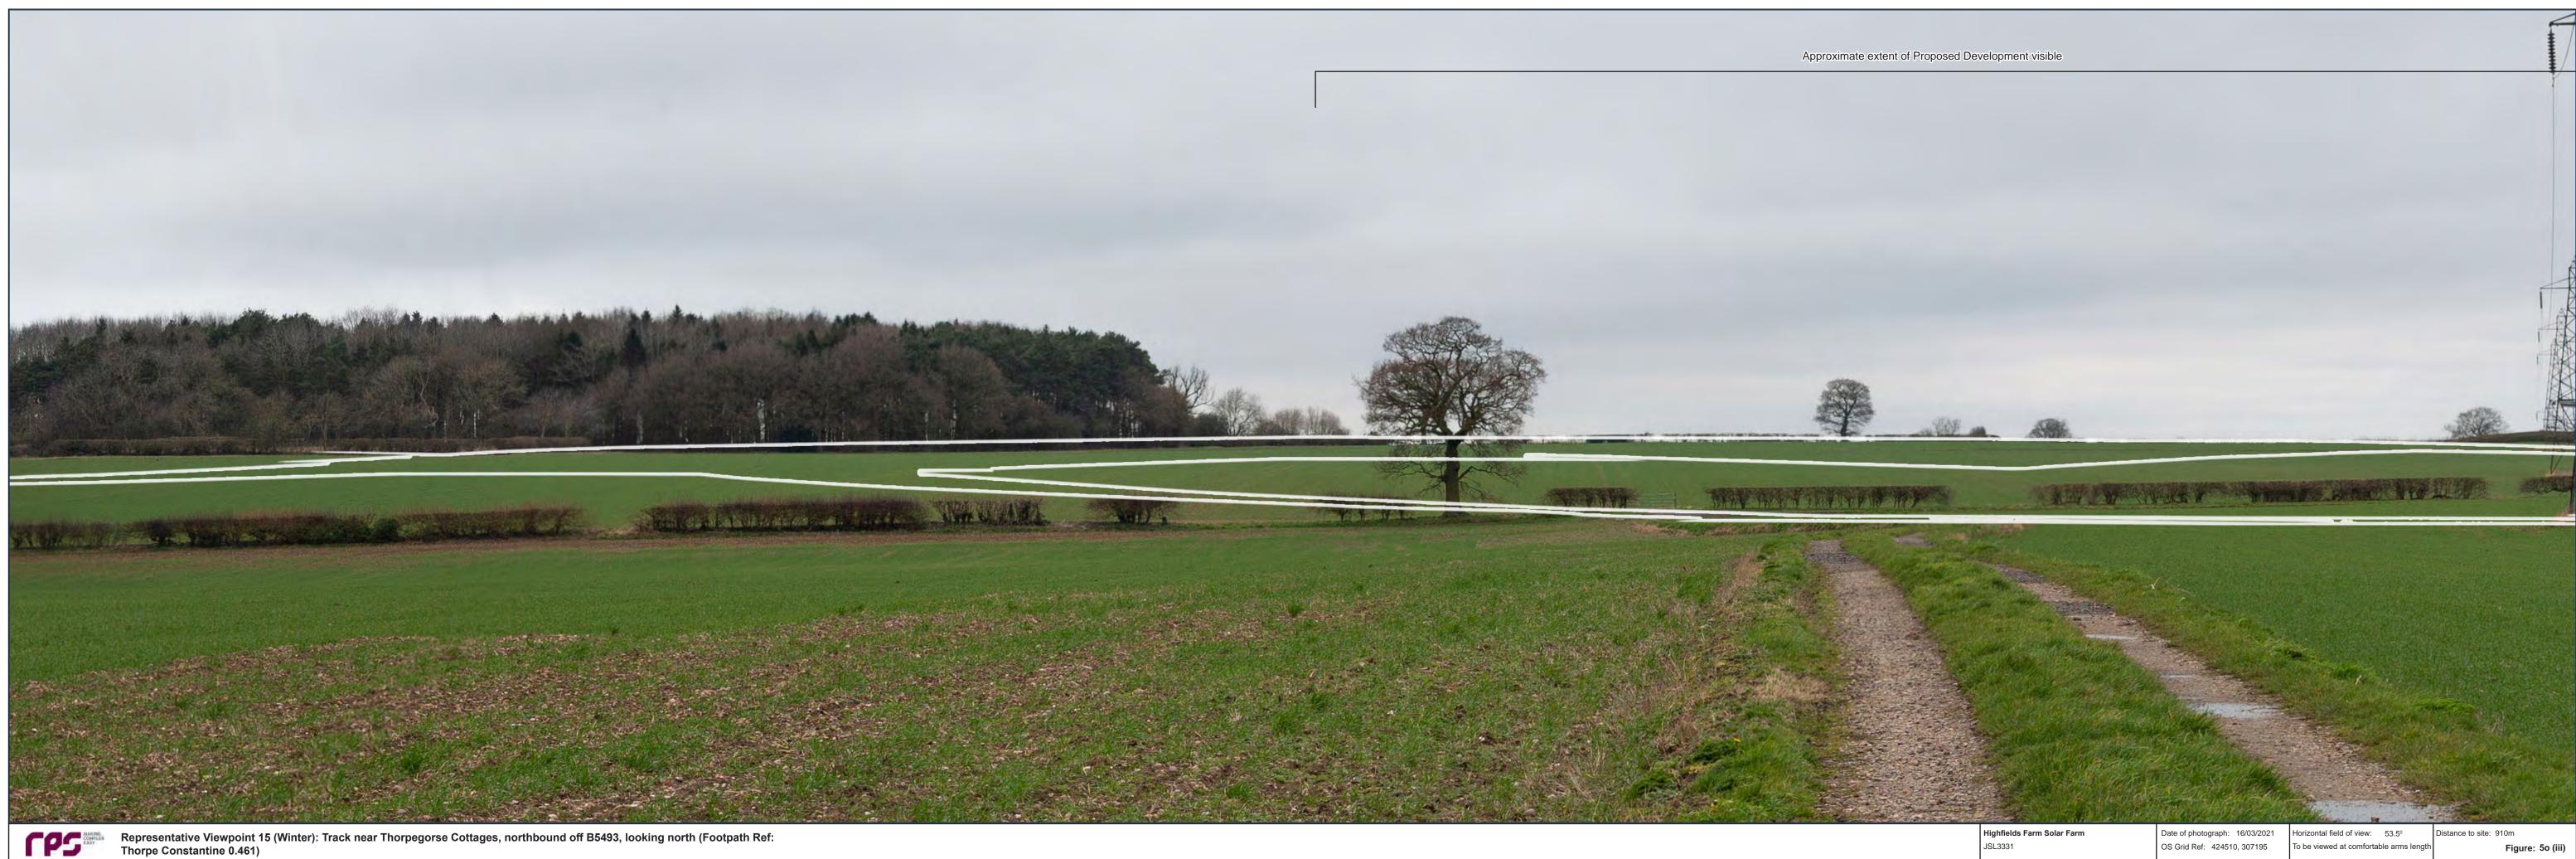

Representative Viewpoint 15 (Winter): Track near Thorpegorse Cottages, northbound off B5493, looking north (Footpath Ref: Thorpe Constantine 0.461)

| Highfields Farm Solar Farm | Date of photograph: 16/03/2021 | Horizontal field of view: 53.5 <sup>o</sup> | Distance to site: 910m |  |
|----------------------------|--------------------------------|---------------------------------------------|------------------------|--|
| JSL3331                    | OS Grid Ref: 424510, 307195    | To be viewed at comfortable arms length     | Figure: 5o (i)         |  |