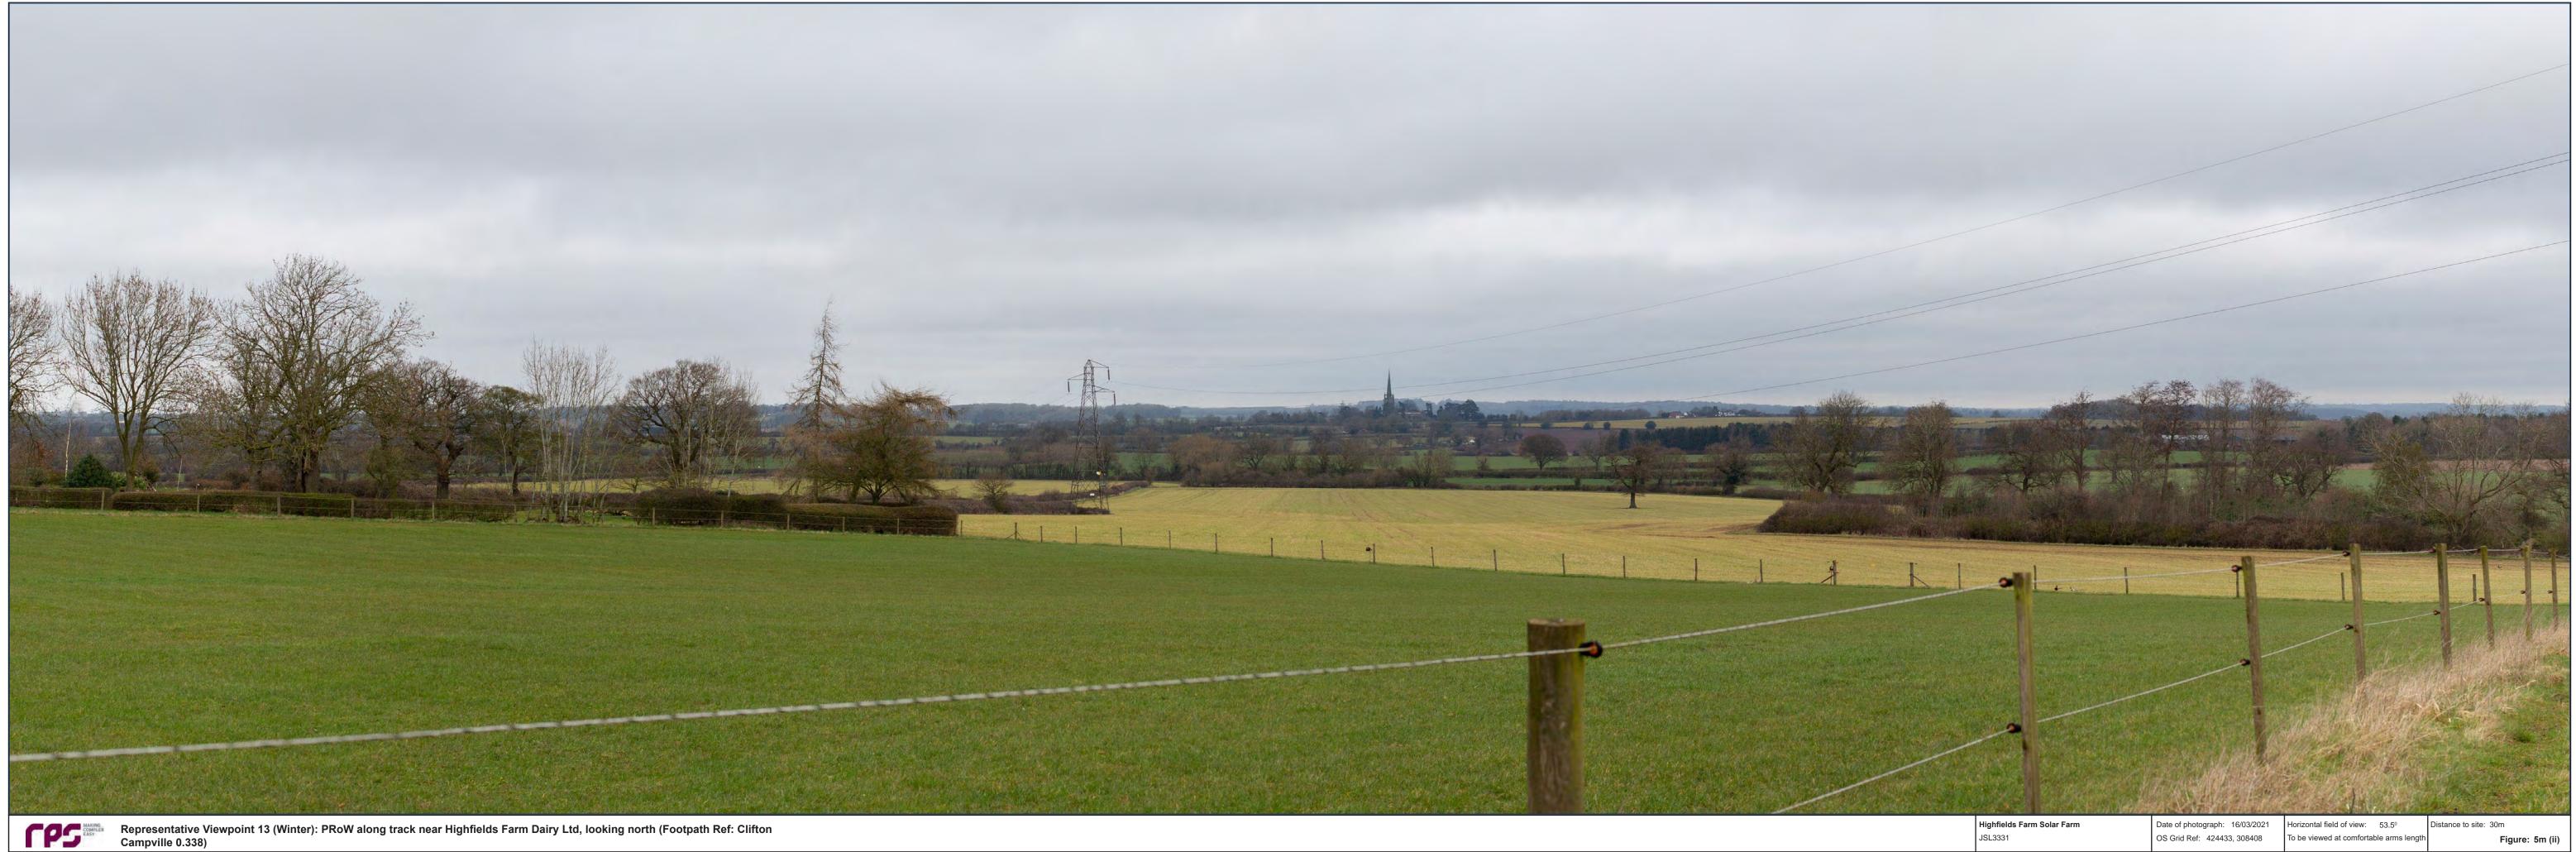

Representative Viewpoint 14 (Winter): Bridleway near Statfold Farm, starting at Clifton Lane running west-to-east, looking north-east (Footpath Ref: Clifton Campville 5)

| Highfields Farm Solar Farm | Date of photograph: 15/03/2021 | Horizontal field of view: 53.5 <sup>o</sup> | Distance to site: 392m |
|----------------------------|--------------------------------|---------------------------------------------|------------------------|
| JSL3331                    | OS Grid Ref: 423,710, 307949   | To be viewed at comfortable arms length     | Figure: 5n (i)         |















Representative Viewpoint 15 (Winter): Track near Thorpegorse Cottages, northbound off B5493, looking north (Footpath Ref: Thorpe Constantine 0.461)

| Highfields Farm Solar Farm | Date of photograph: