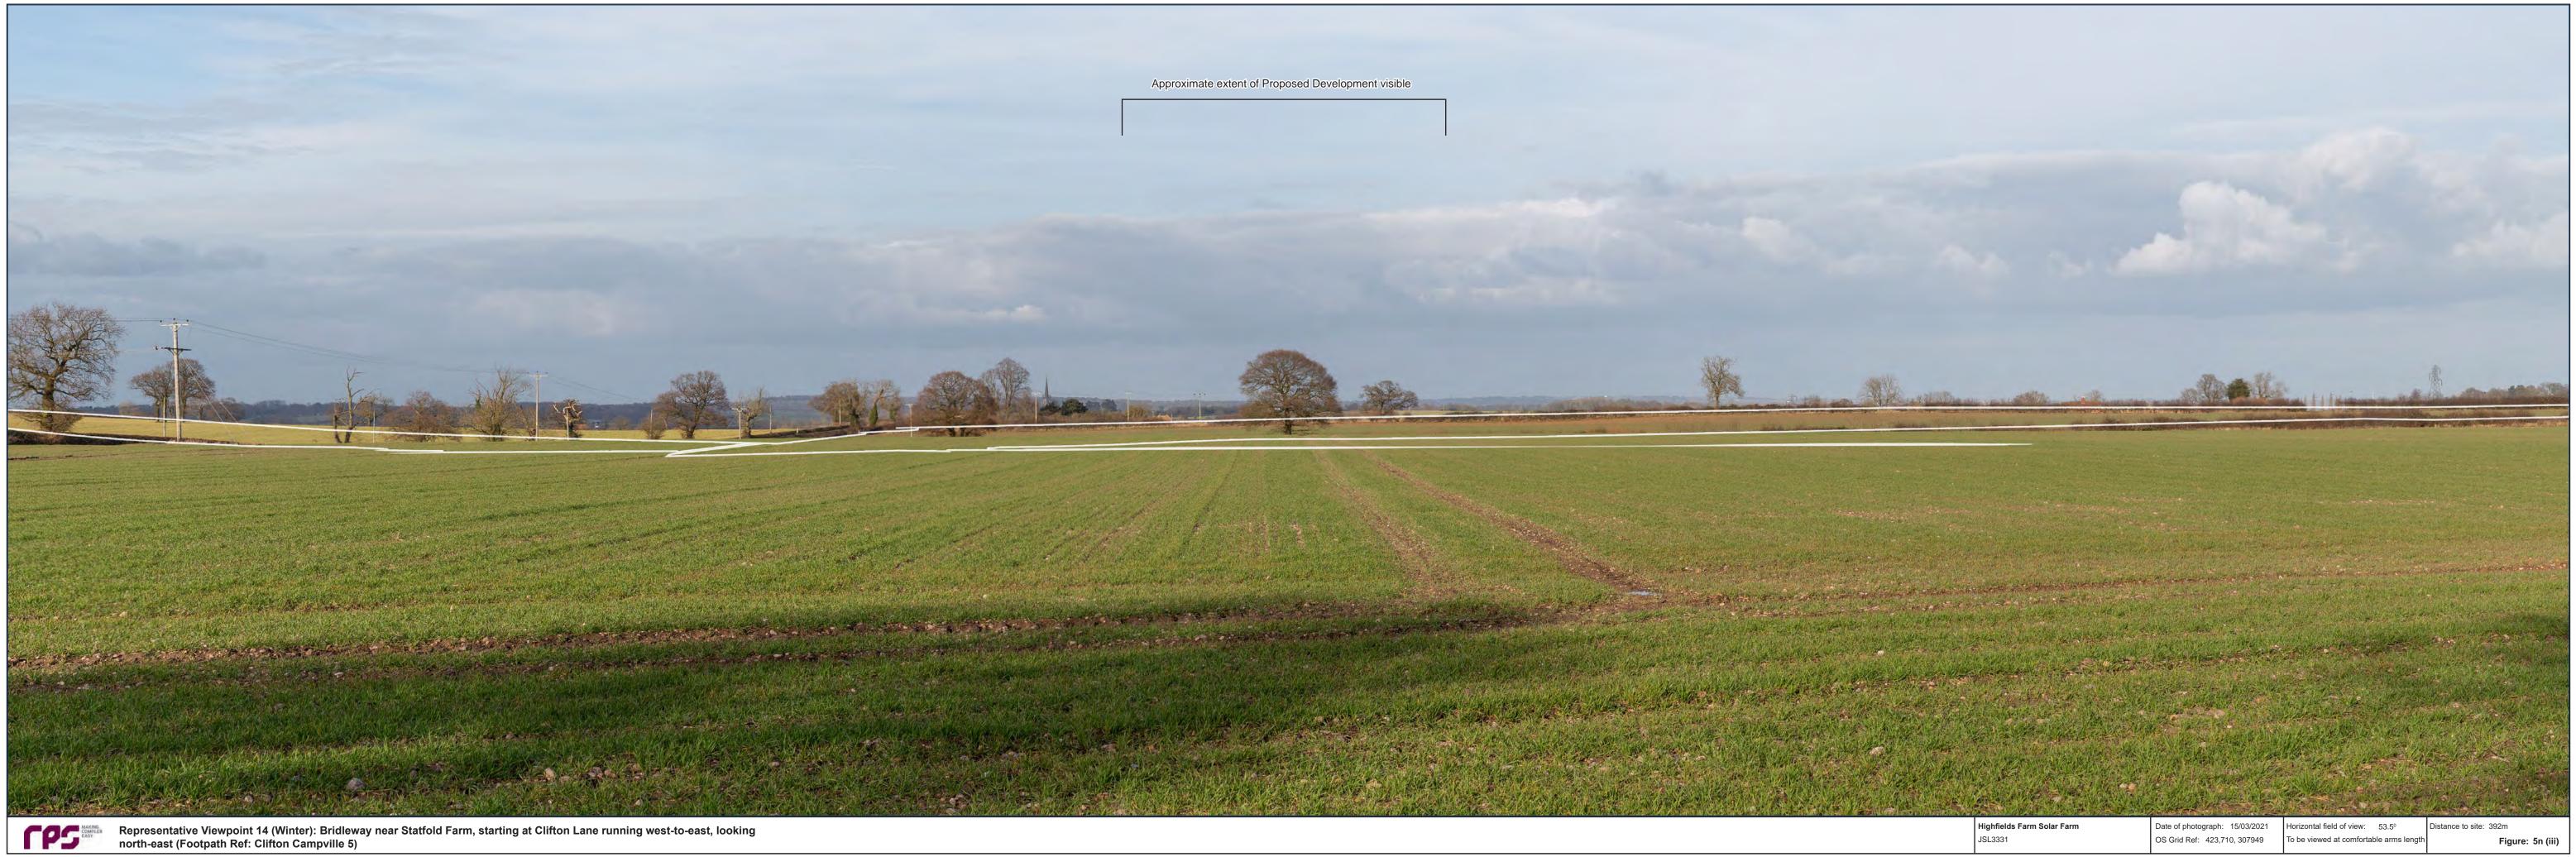

Representative Viewpoint 14 (Winter): Bridleway near Statfold Farm, starting at Clifton Lane running west-to-east, looking north-east (Footpath Ref: Clifton Campville 5)

| Highfields Farm Solar Farm | Date of photograph: 15/03/2021 | Horizontal field of view: 53.5 <sup>o</sup> | Distance to site: 392m |
|----------------------------|--------------------------------|---------------------------------------------|------------------------|
| JSL3331                    | OS Grid Ref: 423,710, 307949   | To be viewed at comfortable arms length     | Figure: 5n (i)         |