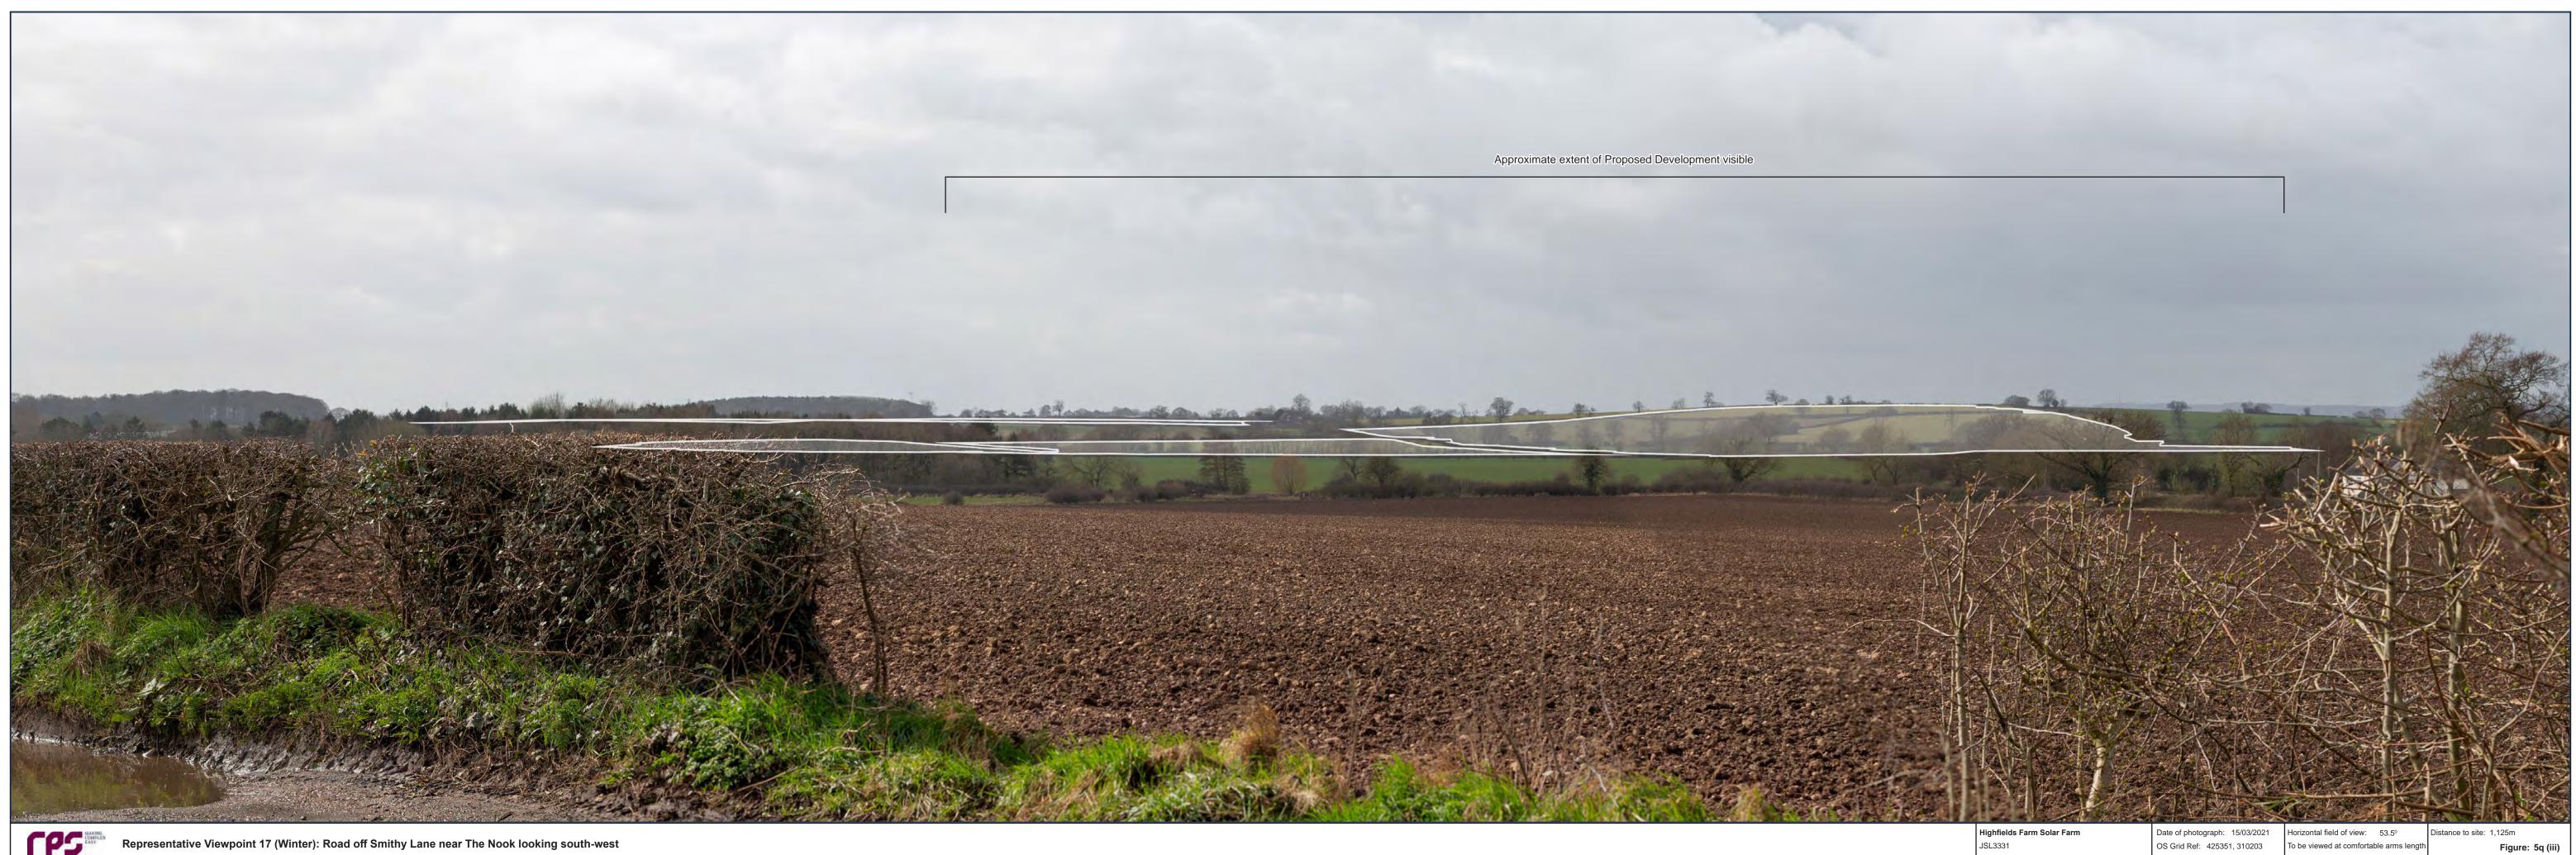

| Highfields Farm Solar Farm | Date of photograph: 15/03/2021 | Horizontal field of view: 53.5°         | Distance to site: 1,125m |
|----------------------------|--------------------------------|-----------------------------------------|--------------------------|
| JSL3331                    | OS Grid Ref: 425351, 310203    | To be viewed at comfortable arms length | Figure: 5q (i)           |

Representative Viewpoint 17 (Winter): Road off Smithy Lane near The Nook looking south-west

Representative Viewpoint 18 (Winter): PRoW near Manor Leys looking south-east (Footpath Ref: Harlaston 2)

| Highfields Farm Solar Farm | Date of photograph: 15/03/2021 | Horizontal field of view: 53.5 <sup>o</sup> | Distance to site: 2,604m |
|----------------------------|--------------------------------|---------------------------------------------|--------------------------|
| JSL3331                    | OS Grid Ref: 421822, 310842    | To be viewed at comfortable arms length     | Figure: 5r (i)           |