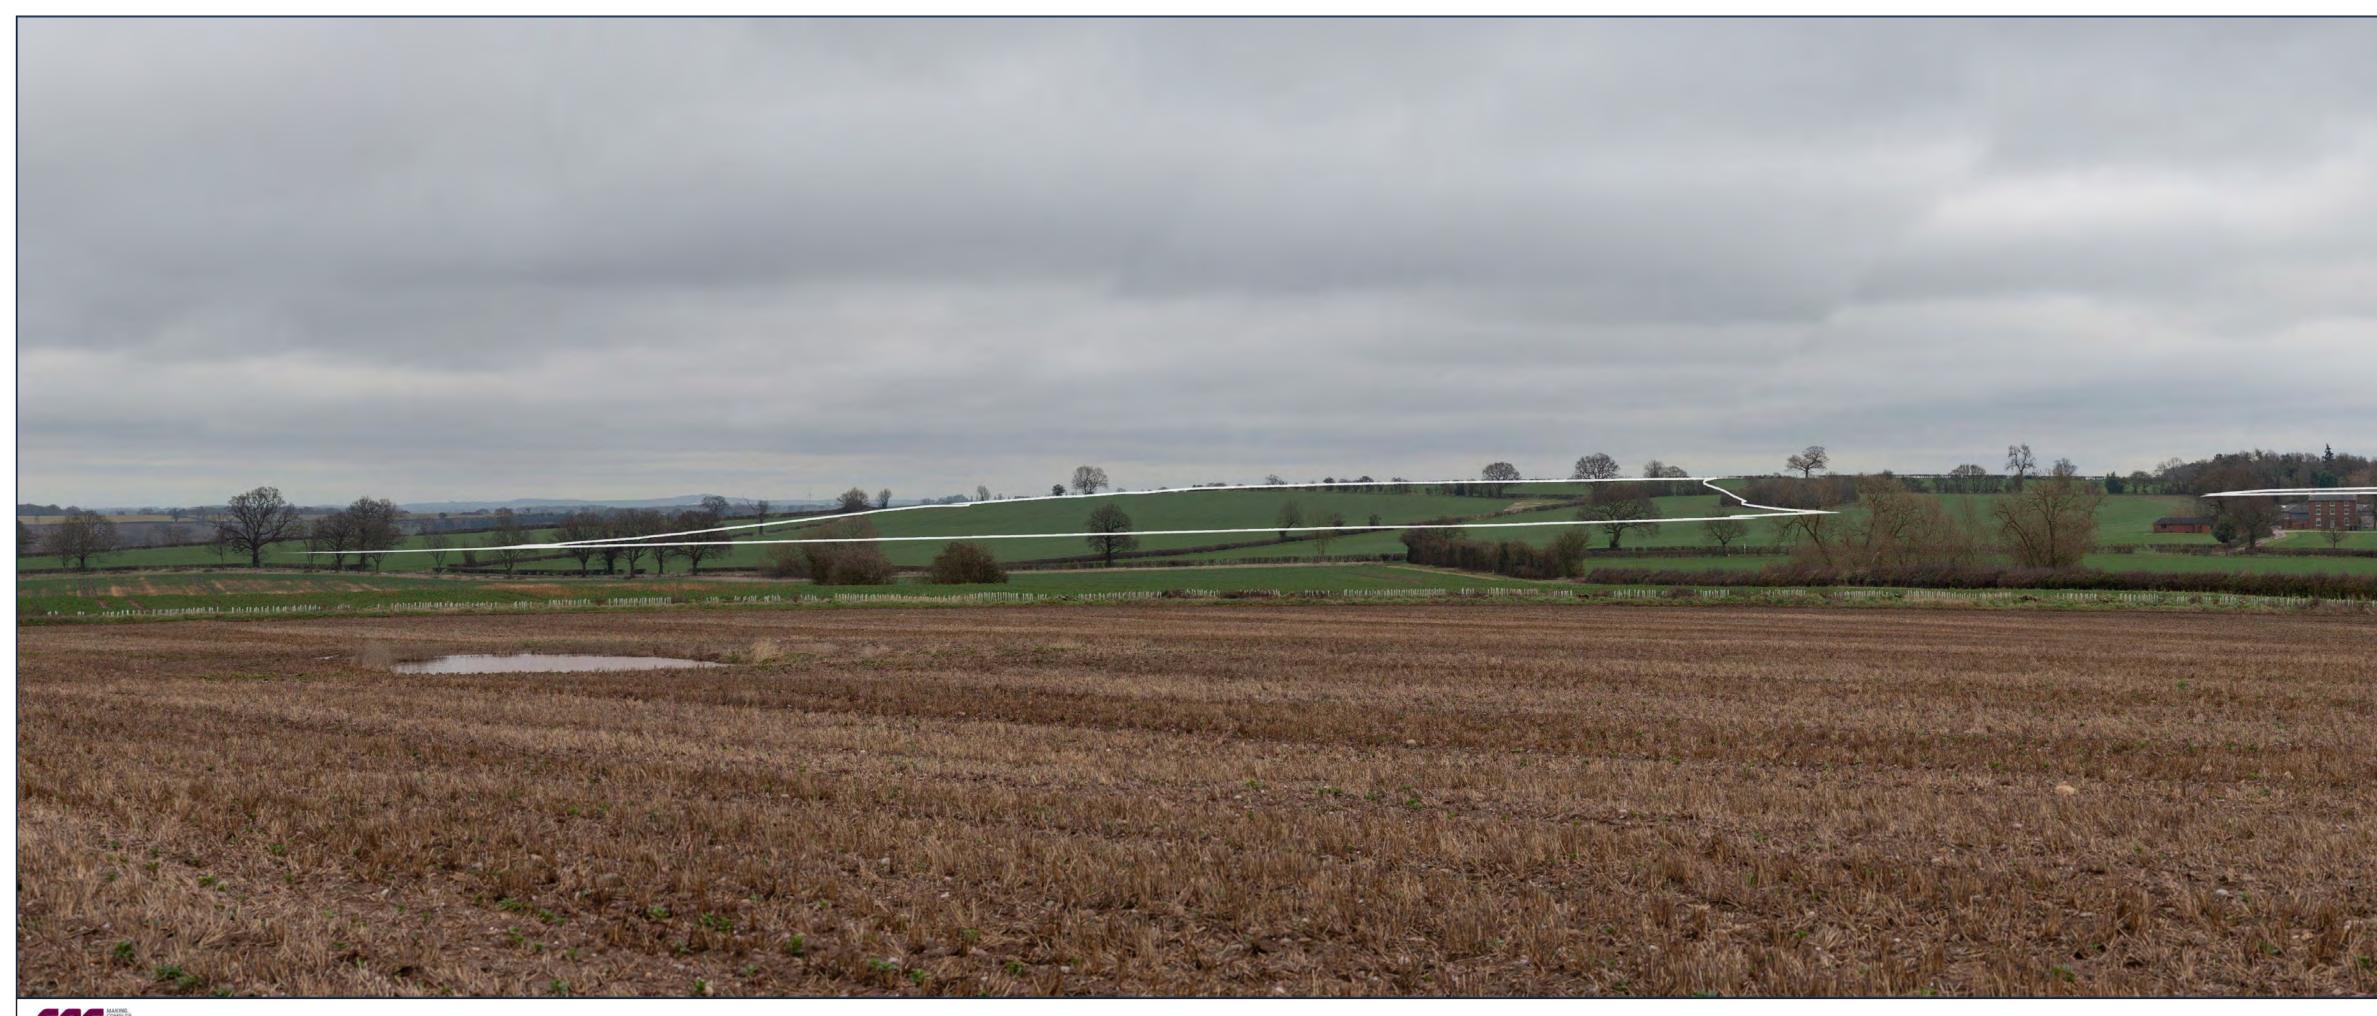

| Highfields Farm Solar Farm | Date of photograph: 15/03/2021 | Horizontal field of view: 53.5°         | Distance to site: 1,277m |
|----------------------------|--------------------------------|-----------------------------------------|--------------------------|
| JSL3331                    | OS Grid Ref: 422456, 309054    | To be viewed at comfortable arms length | Figure: 5p (i)           |

Representative Viewpoint 16 (Winter): PRoW on Hogs Hill, looking east (Footpath Ref: Harlaston 8)

Highfields Farm Solar Farm JSL3331 Date of photograph: 15/03/2021 Horizontal field of view: 53.5° Distance to site: 1,277m OS Grid Ref: 422456, 309054 To be viewed at comfortable arms length Figure: 5p (iii)