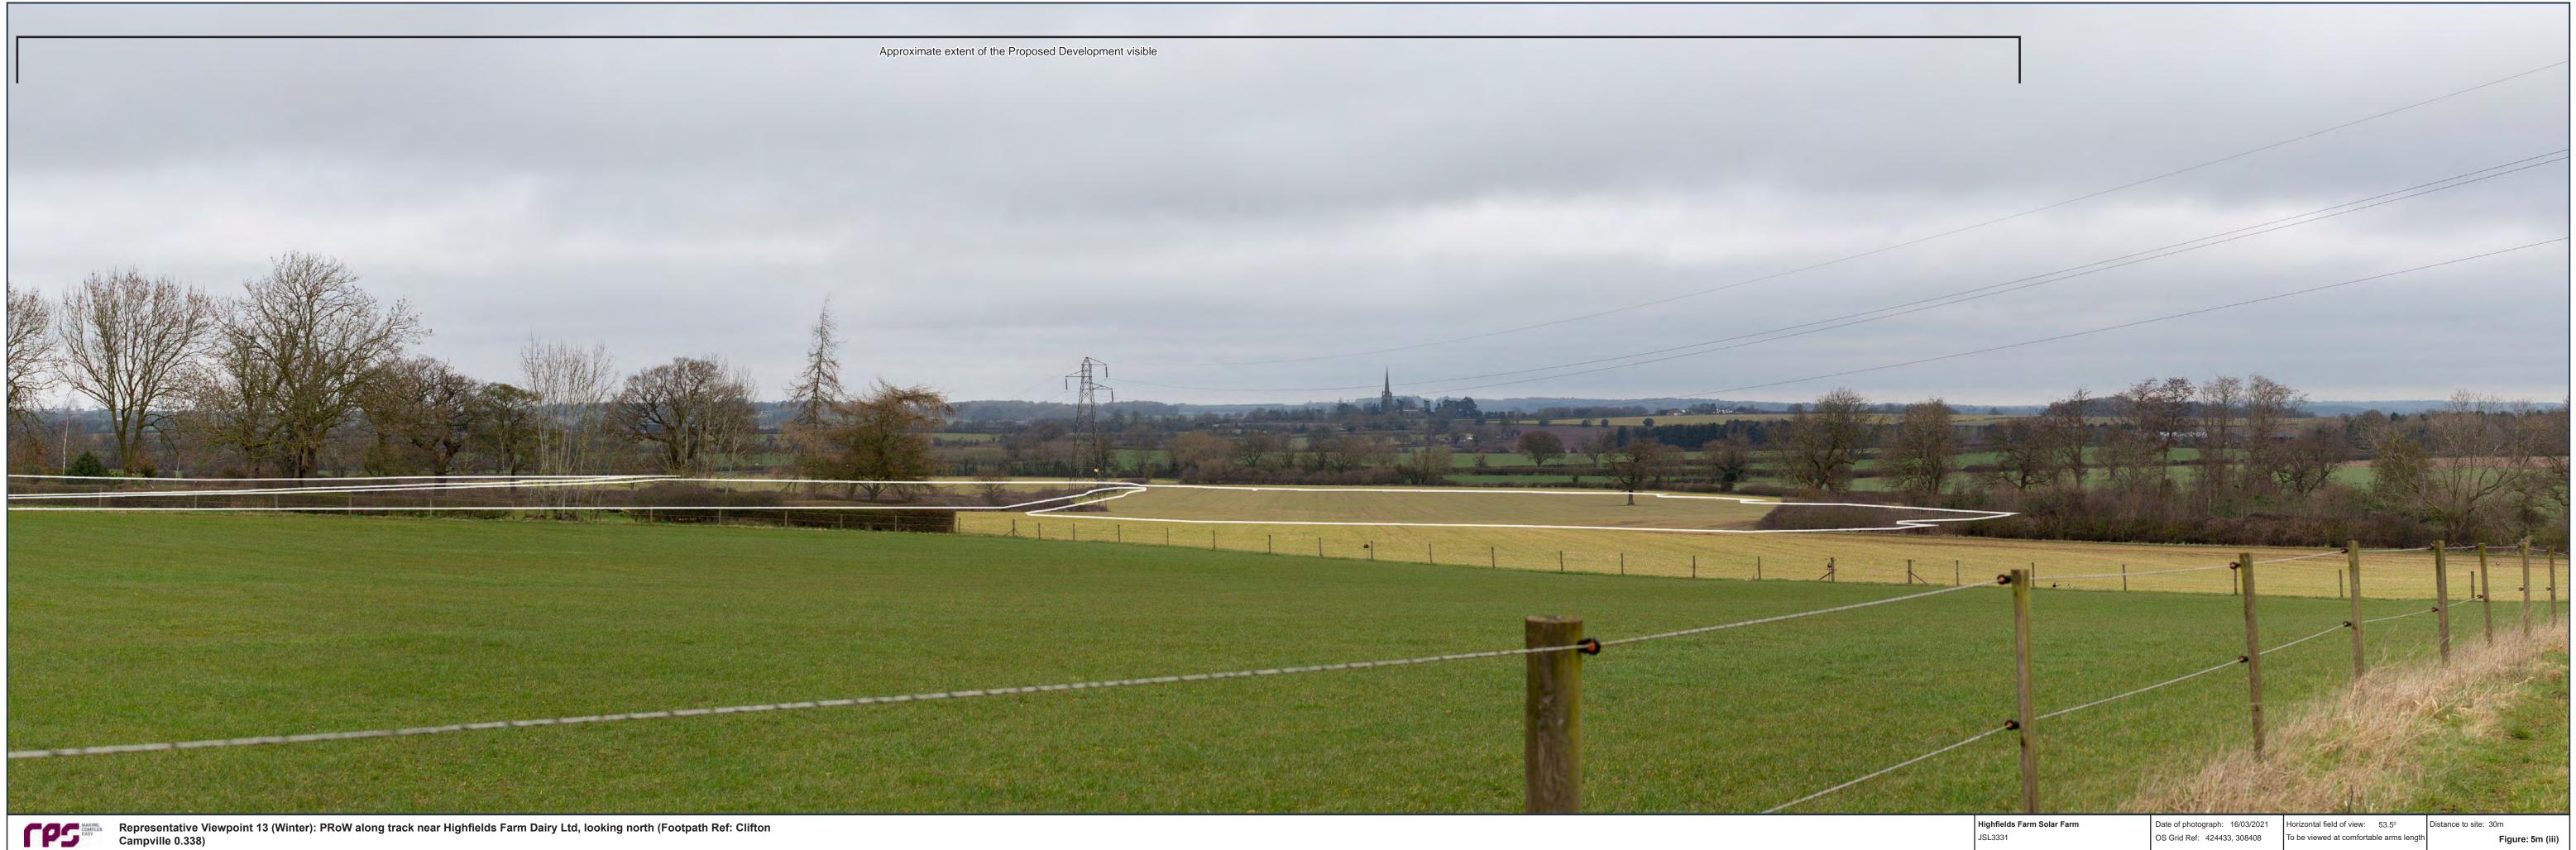

Representative Viewpoint 14 (Winter): Bridleway near Statfold Farm, starting at Clifton Lane running west-to-east, looking north-east (Footpath Ref: Clifton Campville 5)

| Highfields Farm Solar Farm | Date of photograph: 15/03/2021 | Horizontal field of view: 53.5 <sup>o</sup> | Distance to site: 392m |
|----------------------------|--------------------------------|---------------------------------------------|------------------------|
| JSL3331                    | OS Grid Ref: 423,710, 307949   | To be viewed at comfortable arms length     | Figure: 5n (i)         |















Representative Viewpoint 15 (Winter): Track near Thorpegorse Cottages, northbound off B5493, looking north (Footpath Ref: Thorpe Constantine 0.461)

| Highfields Farm Solar Farm | Date of photograph: 1