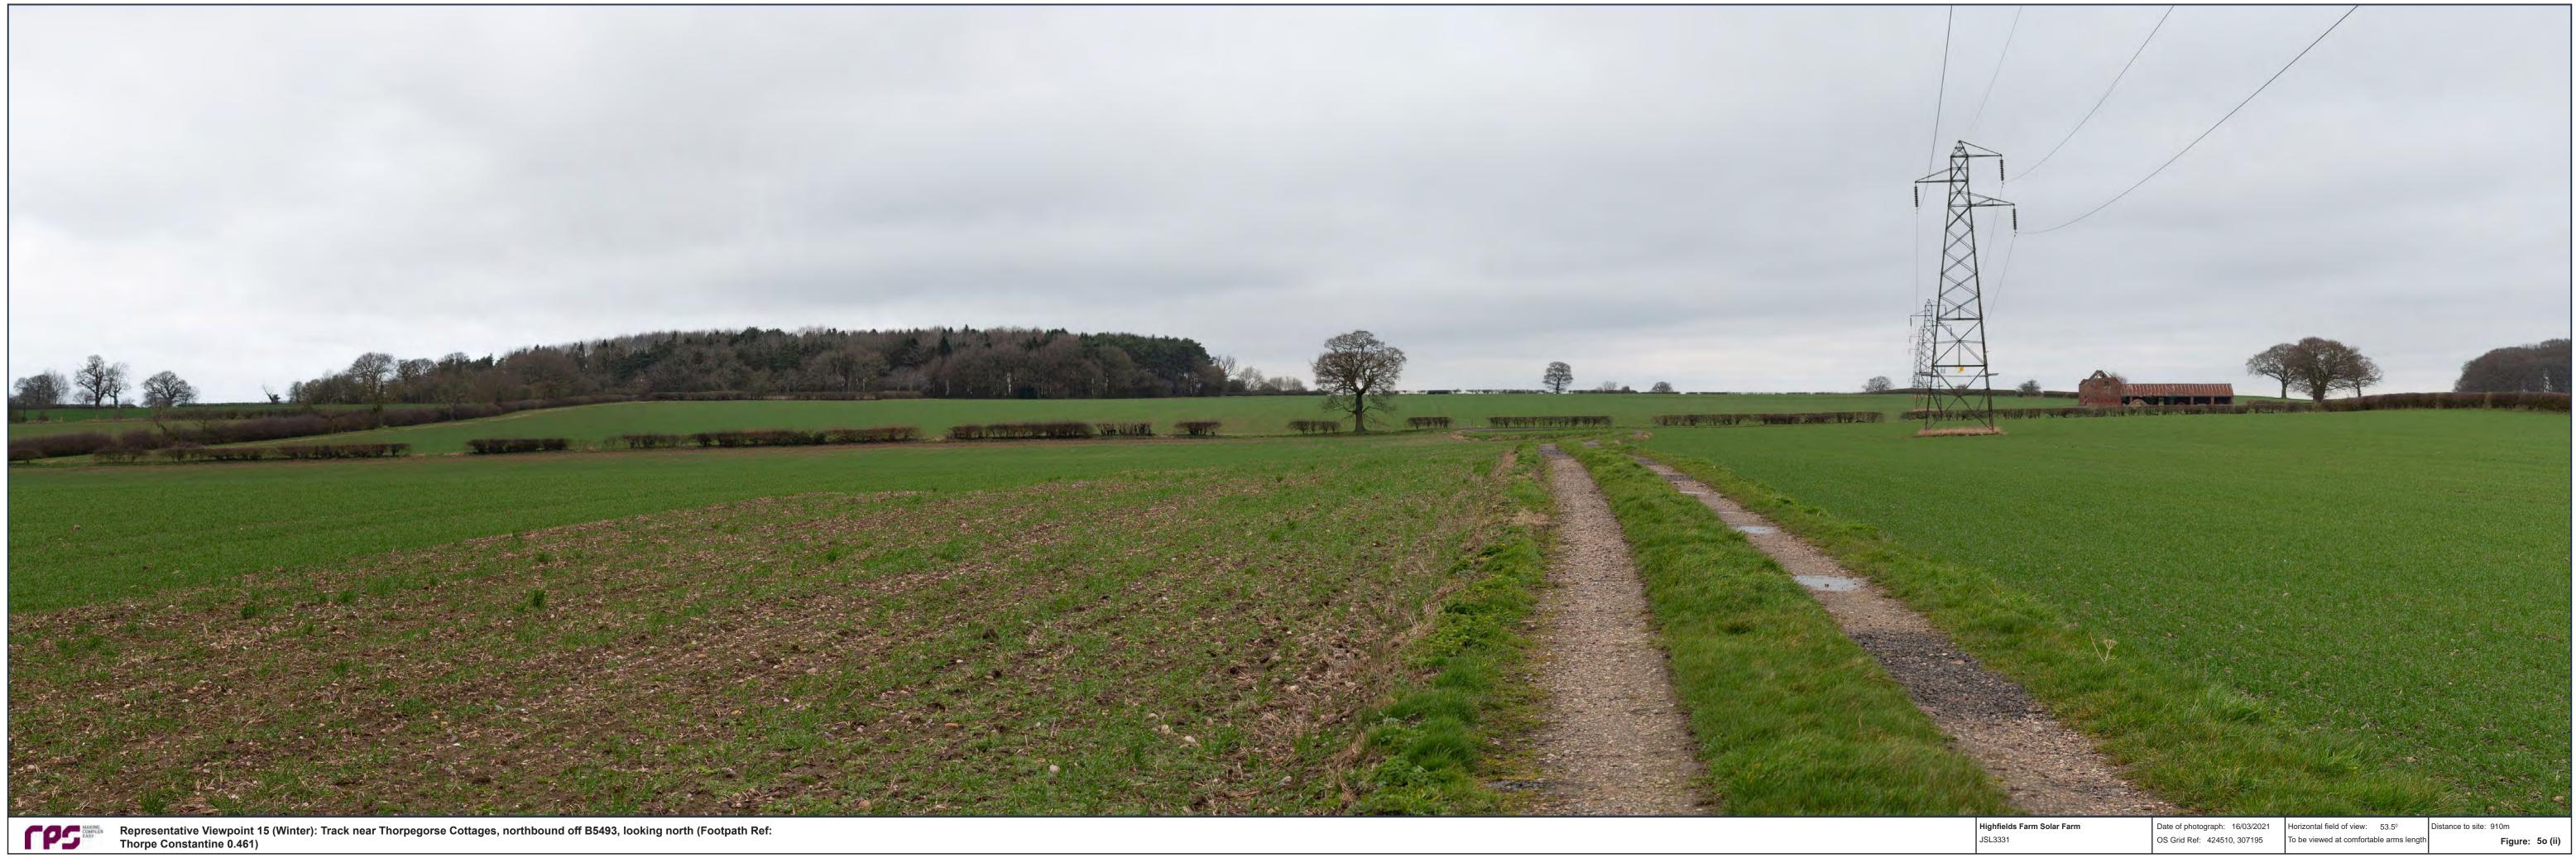

Representative Viewpoint 15 (Winter): Track near Thorpegorse Cottages, northbound off B5493, looking north (Footpath Ref: Thorpe Constantine 0.461)

| Highfields Farm Solar Farm | Date of photograph: 16/03/2021 | Horizontal field of view: 53.5 <sup>o</sup> | Distance to site: 910m |  |
|----------------------------|--------------------------------|---------------------------------------------|------------------------|--|
| JSL3331                    | OS Grid Ref: 424510, 307195    | To be viewed at comfortable arms length     | Figure: 5o (i)         |  |