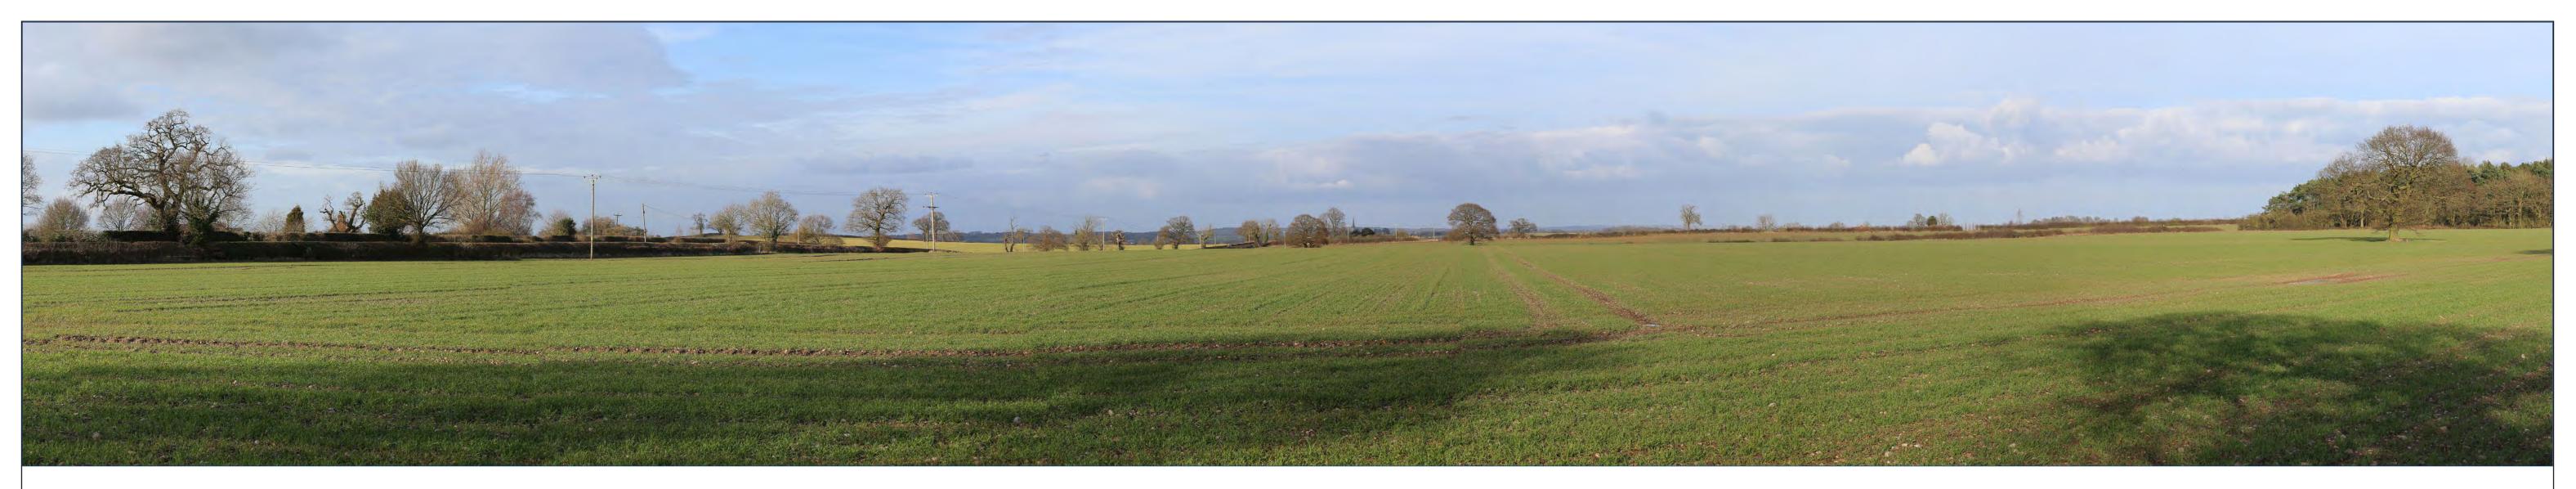

Representative Viewpoint 14 (Winter): Bridleway near Statfold Farm, starting at Clifton Lane running west-to-east, looking north-east (Footpath Ref: Clifton Campville 5)

| Highfields Farm Solar Farm | Date of photograph: 15/03/2021 | Horizontal field of view: 53.5 <sup>o</sup> | Distance to site: 392m |
|----------------------------|--------------------------------|---------------------------------------------|------------------------|
| JSL3331                    | OS Grid Ref: 423,710, 307949   | To be viewed at comfortable arms length     | Figure: 5n (i)         |















Representative Viewpoint 15 (Winter): Track near Thorpegorse Cottages, northbound off B5493, looking north (Footpath Ref: Thorpe Constantine 0.461)

| Highfields Farm Solar Farm | Date of photograph: 16/