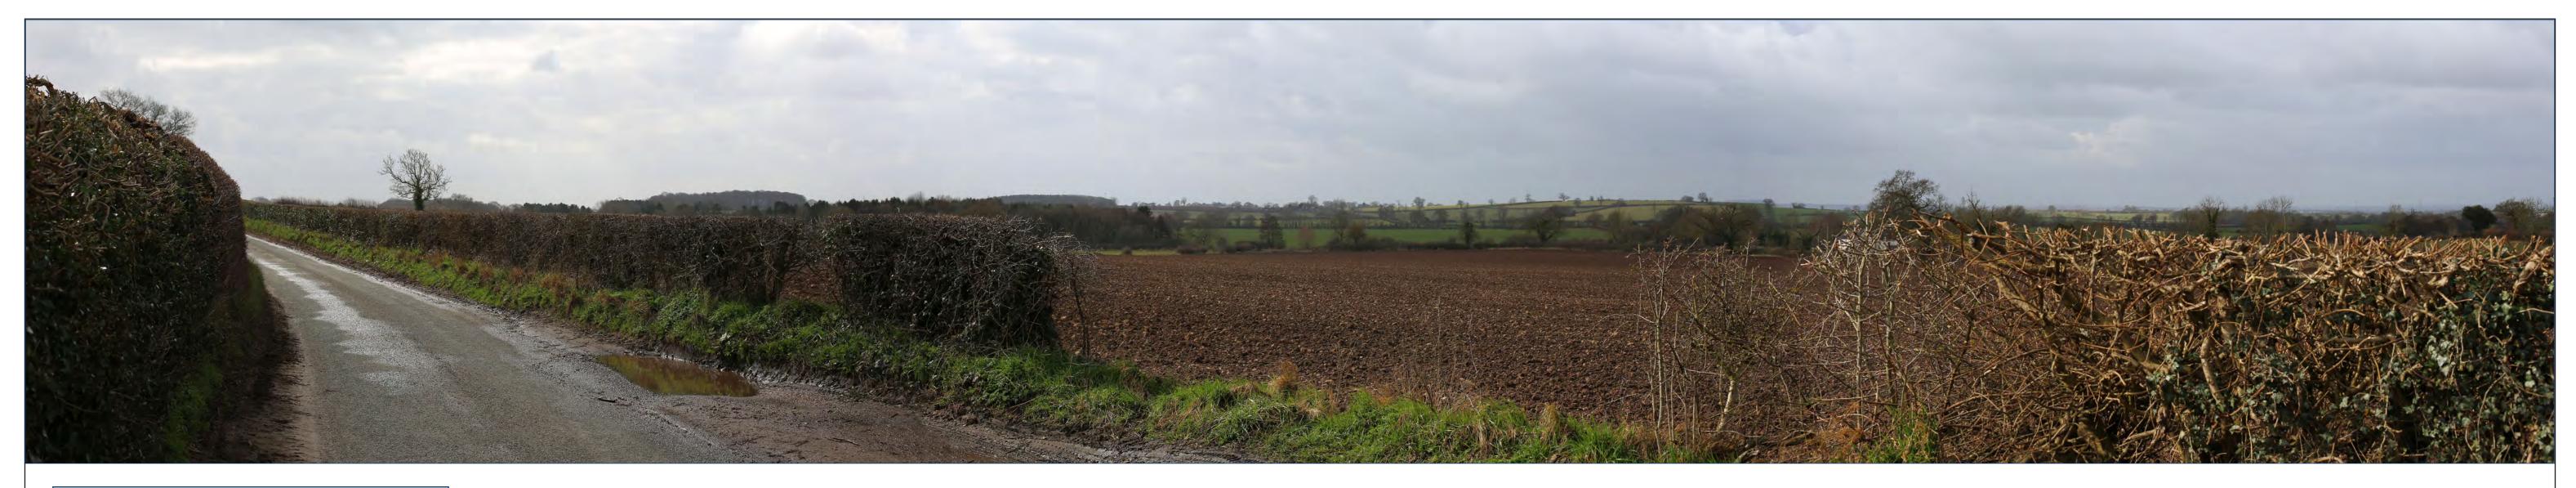

| Highfields Farm Solar Farm | Date of photograph: 15/03/2021 | Horizontal field of view: 53.5°         | Distance to site: 1,125m |
|----------------------------|--------------------------------|-----------------------------------------|--------------------------|
| JSL3331                    | OS Grid Ref: 425351, 310203    | To be viewed at comfortable arms length | Figure: 5q (i)           |

Representative Viewpoint 17 (Winter): Road off Smithy Lane near The Nook looking south-west

Representative Viewpoint 18 (Winter): PRoW near Manor Leys looking south-east (Footpath Ref: Harlaston 2)

| Highfields Farm Solar Farm | Date of photograph: 15/03/2021 | Horizontal field of view: 53.5 <sup>o</sup> | Distance to site: 2,604m |
|----------------------------|--------------------------------|---------------------------------------------|--------------------------|
| JSL3331                    | OS Grid Ref: 421822, 310842    | To be viewed at comfortable arms length     | Figure: 5r (i)           |