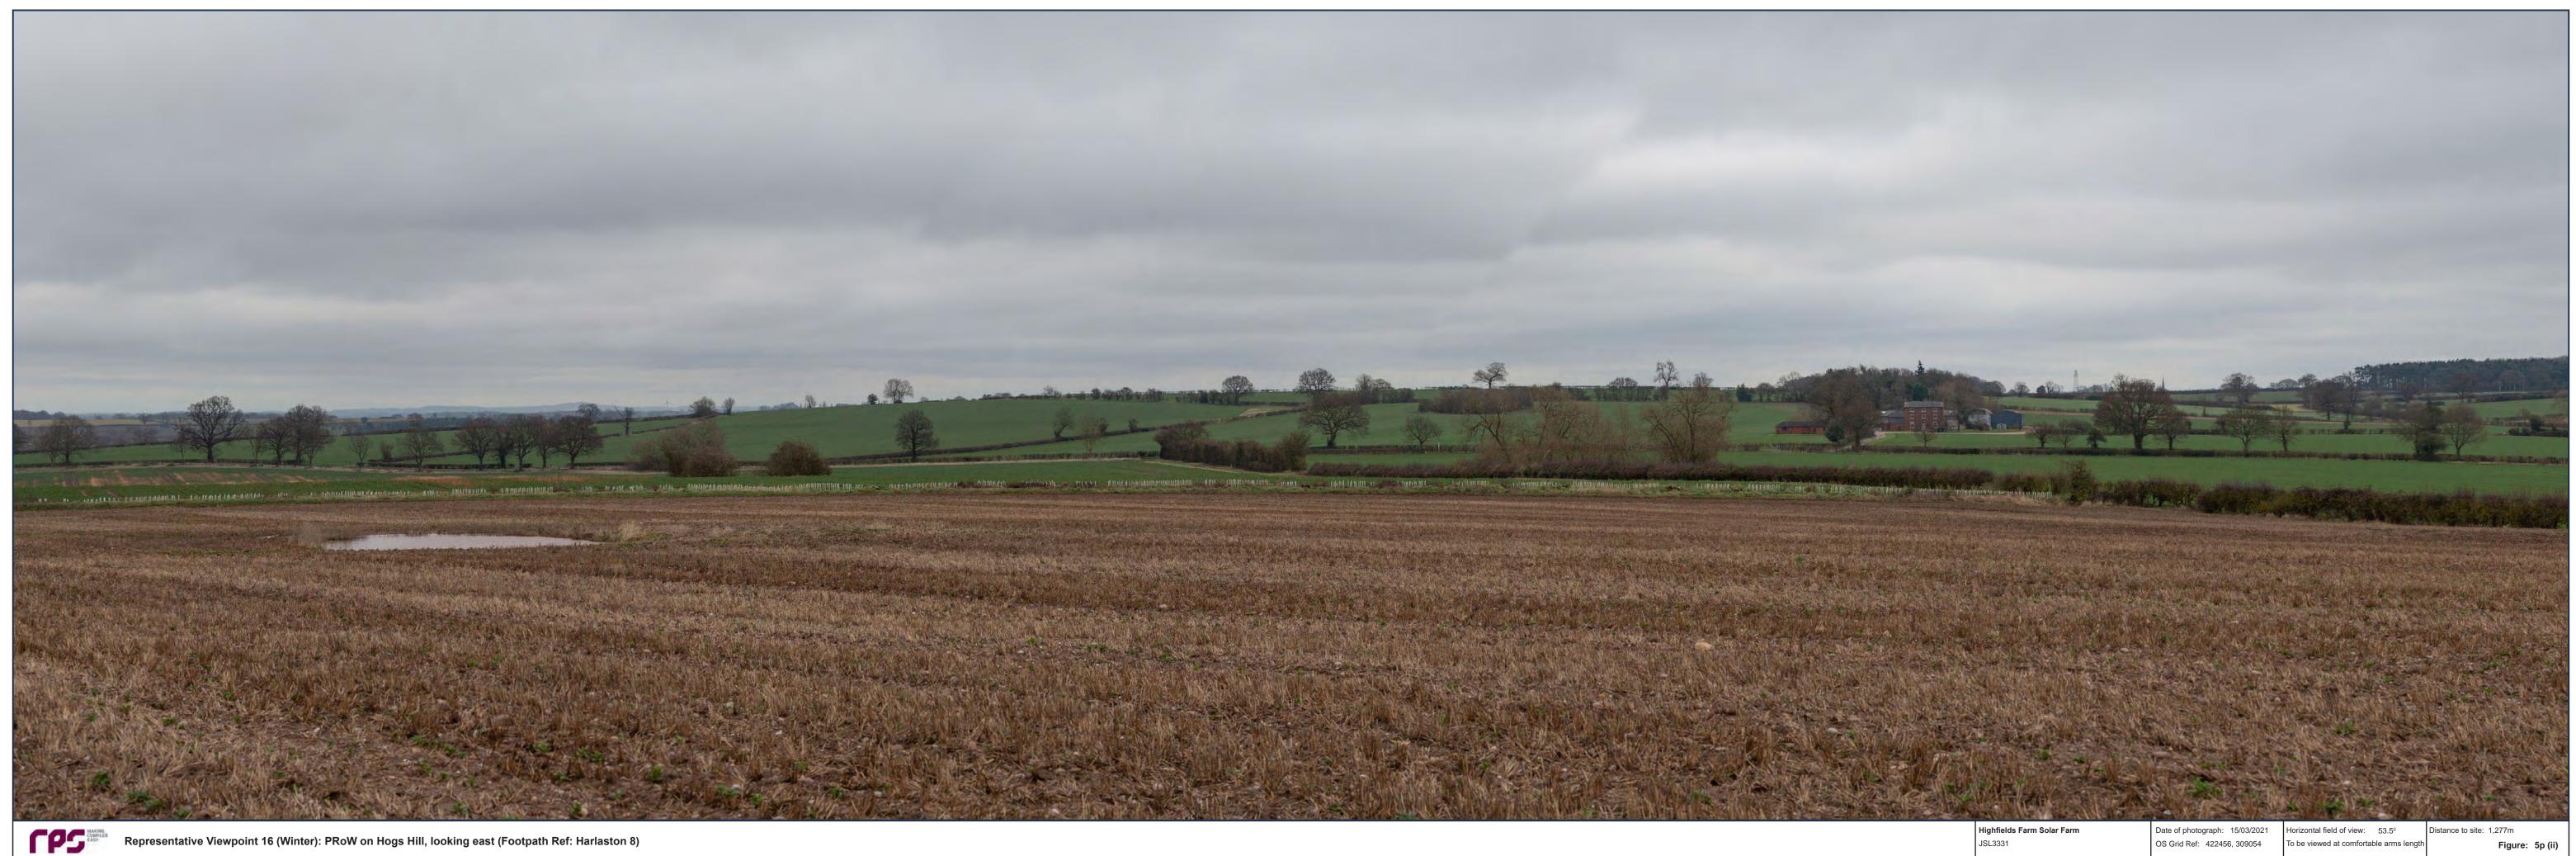

| Highfields Farm Solar Farm | Date of photograph: 15/03/2021 | Horizontal field of view: 53.5°         | Distance to site: 1,277m |
|----------------------------|--------------------------------|-----------------------------------------|--------------------------|
| JSL3331                    | OS Grid Ref: 422456, 309054    | To be viewed at comfortable arms length | Figure: 5p (i)           |

Representative Viewpoint 16 (Winter): PRoW on Hogs Hill, looking east (Footpath Ref: Harlaston 8)

Highfields Farm Solar Farm JSL3331 Date of photograph: 15/03/2021 Horizontal field of view: 53.5° Distance to site: 1,277m OS Grid Ref: 422456, 309054 To be viewed at comfortable arms length Figure: 5p (iii)