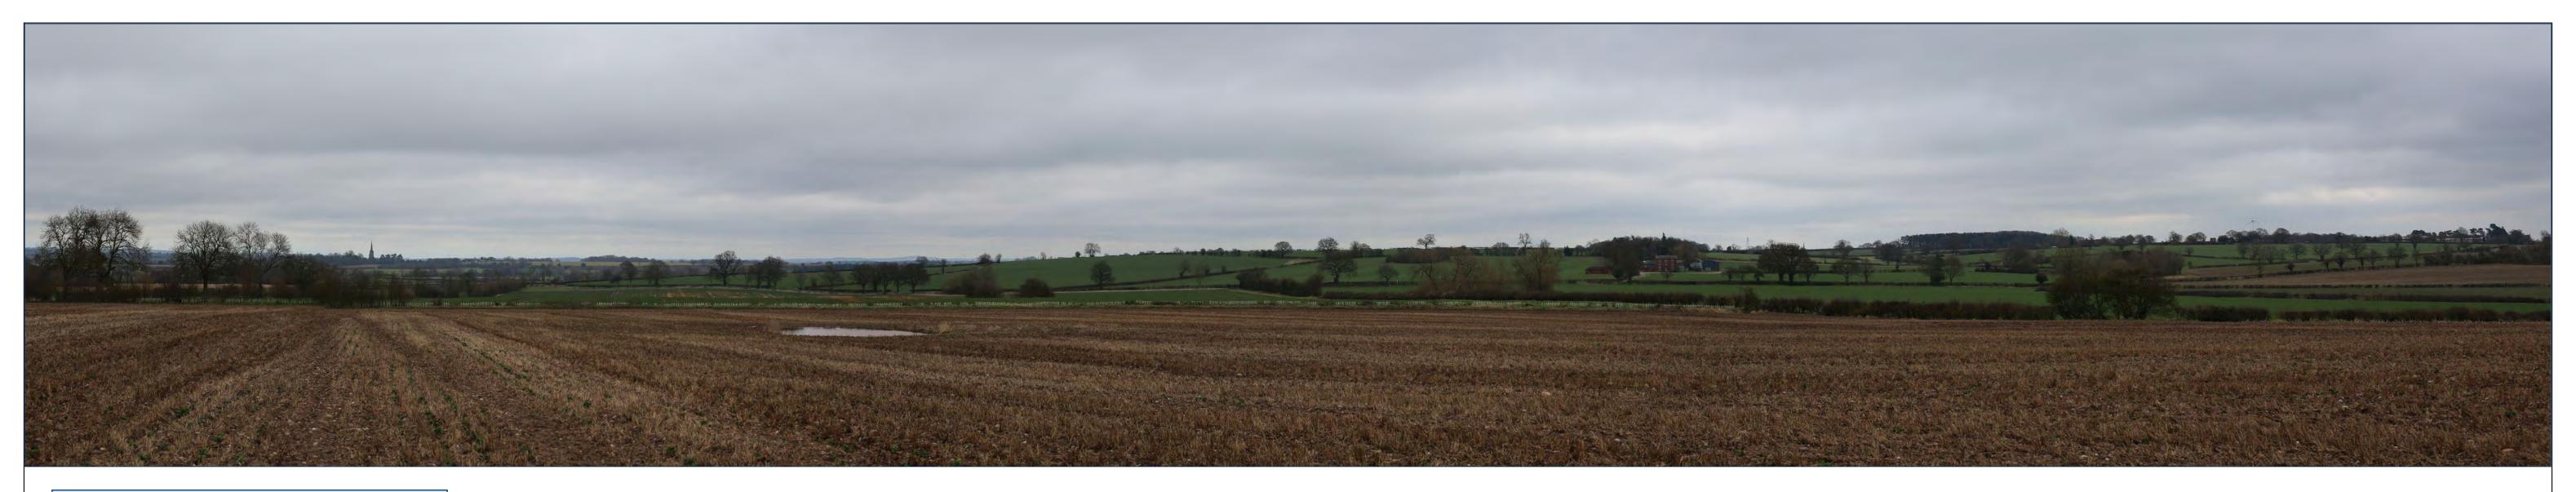

Representative Viewpoint 16 (Winter): PRoW on Hogs Hill, looking east (Footpath Ref: Harlaston 8)

Highfields Farm Solar Farm JSL3331 Date of photograph: 15/03/2021 Horizontal field of view: 53.5° Distance to site: 1,277m OS Grid Ref: 422456, 309054 To be viewed at comfortable arms length Figure: 5p (iii)