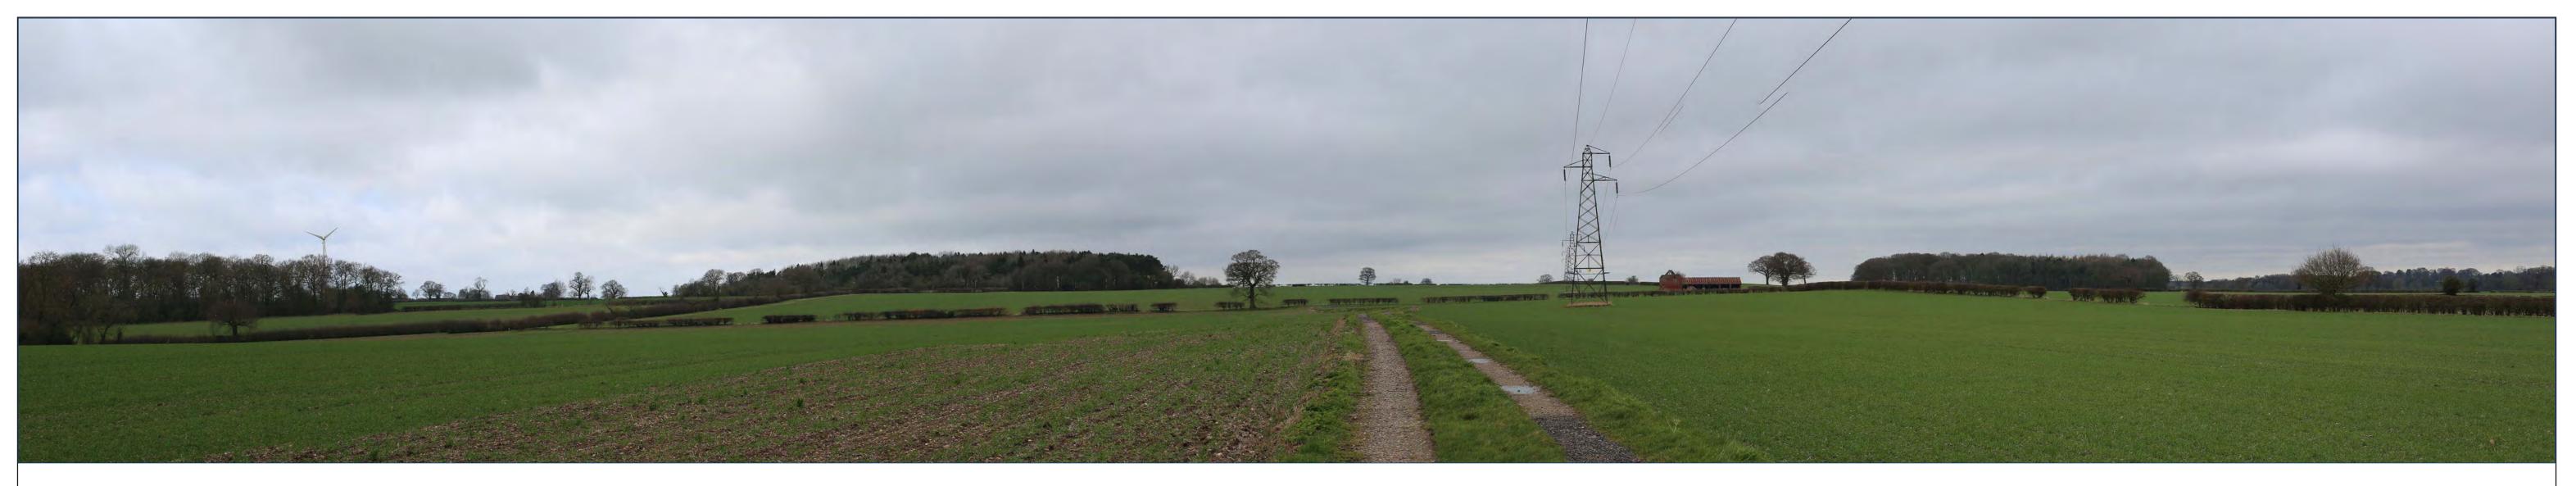

Representative Viewpoint 15 (Winter): Track near Thorpegorse Cottages, northbound off B5493, looking north (Footpath Ref: Thorpe Constantine 0.461)

| Highfields Farm Solar Farm | Date of photograph: 16/03/2021 | Horizontal field of view: 53.5 <sup>o</sup> | Distance to site: 910m |  |
|----------------------------|--------------------------------|---------------------------------------------|------------------------|--|
| JSL3331                    | OS Grid Ref: 424510, 307195    | To be viewed at comfortable arms length     | Figure: 5o (i)         |  |