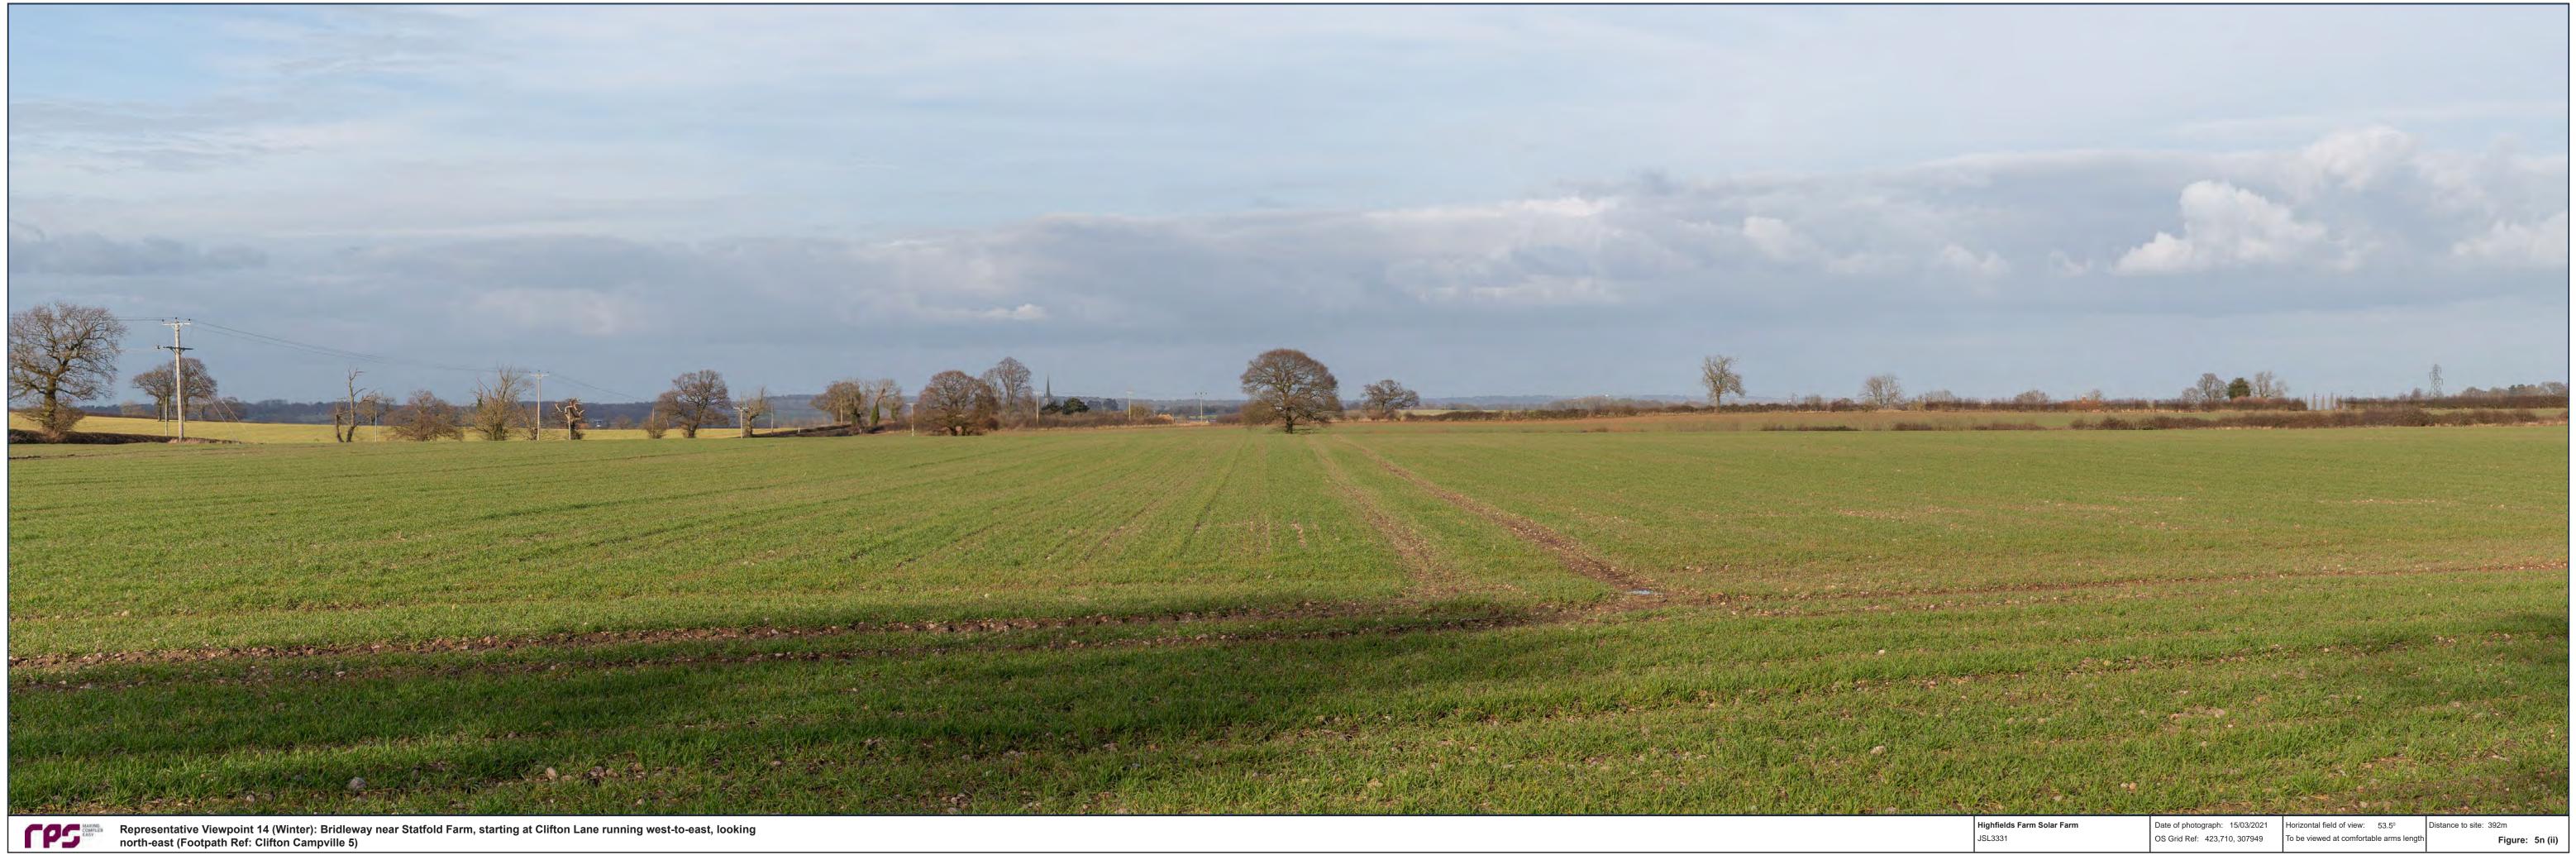

Representative Viewpoint 14 (Winter): Bridleway near Statfold Farm, starting at Clifton Lane running west-to-east, looking north-east (Footpath Ref: Clifton Campville 5)

| Highfields Farm Solar Farm | Date of photograph: 15/03/2021 | Horizontal field of view: 53.5 <sup>o</sup> | Distance to site: 392m |
|----------------------------|--------------------------------|---------------------------------------------|------------------------|
| JSL3331                    | OS Grid Ref: 423,710, 307949   | To be viewed at comfortable arms length     | Figure: 5n (i)         |