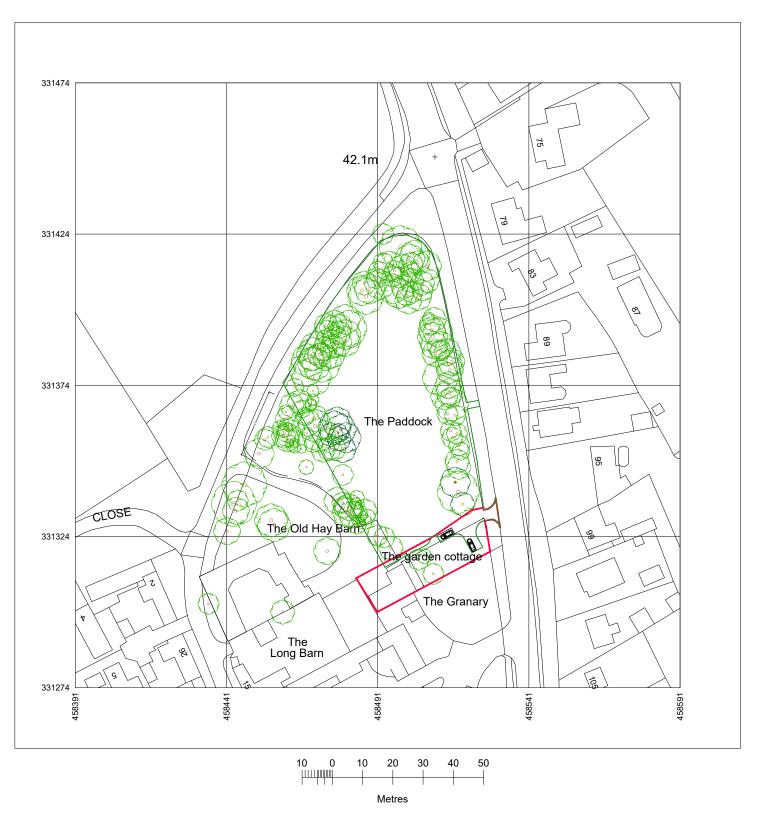

## **Drawing number 22/527/03**

Crown copyright 2020. Supplied by copla ltd trading as UKPlanningMaps.com a licensed Ordnance Survey partner (100054135). Data licensed for 1 year, expiring 27 June 2021. Unique plan reference: v4c/472764/641622

## Design to construct Itd

35 Kirkham Drive Toton Beeston, Nottingham. NG9 6HG
Tel: 0115 9720969
email: info@stormdesign.uk

Client

Mr J Day

Job number & title

The Old Hay Barn

Farmers Street

Bradmore Nottinghamshire

Date Scale 1:1250

Drawn Checked IS

Drawing number 22/527/03

**Drawing title** 

**Proposed OS plan** 

Construction details not to be scaled from this drawing use dimensions only.

This drawing is copyright and may not be altered, traced, photographed, electronically copied or used for any purpose other than for which it is issued, without the permission of Design to construct.