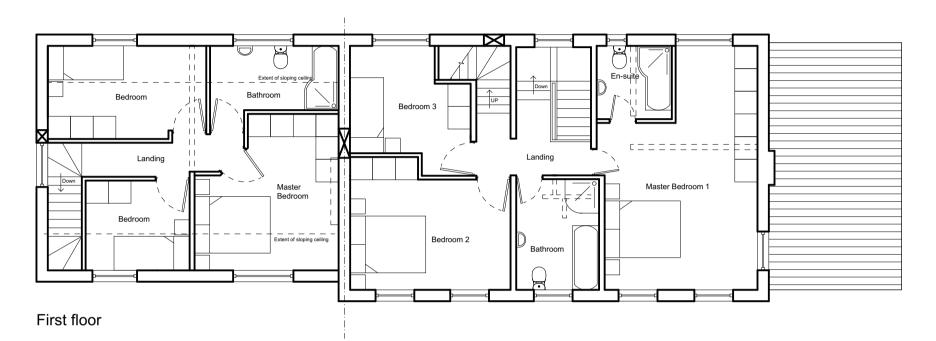

Ground floor





## Second floor



Roof



| painter architects limited            |                |                 | Address: 5 Bewdley Hill, Kidderminster, DY11 6BS Tel: 07962 183315<br>Email: richard@painterarchitects.com Website: www.painterarchitects.com |                   |  |
|---------------------------------------|----------------|-----------------|-----------------------------------------------------------------------------------------------------------------------------------------------|-------------------|--|
| Client:                               |                | Drawn by: JA    | <sup>Scale:</sup> <b>1:100</b>                                                                                                                | Drawing           |  |
| 4 Beverley Court, Stourport, DY13 8