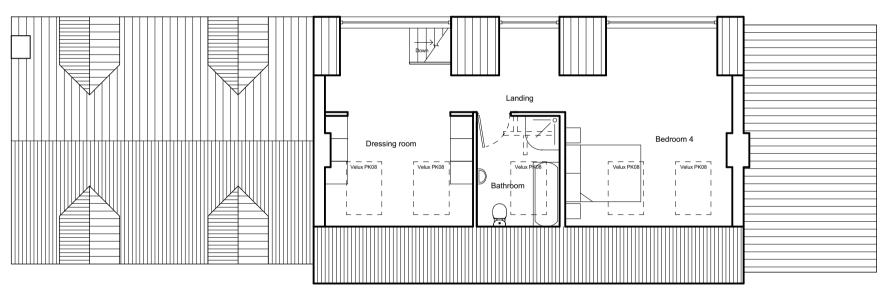

## Second floor

Roof

| painter architects limited            |                |                 | Address: 5 Bewdley Hill, Kidderminster, DY11 6BS Tel: 07962 183315<br>Email: richard@painterarchitects.com Website: www.painterarchitects.com |                   |  |
|---------------------------------------|----------------|-----------------|-----------------------------------------------------------------------------------------------------------------------------------------------|-------------------|--|
| Client:                               |                | Drawn by: JA    | <sup>Scale:</sup> <b>1:100</b>                                                                                                                | Drawing           |  |
| 4 Beverley Court, Stourport, DY13 8SB |                | Date: 16/07/21  |                                                                                                                                               | Number: <b>04</b> |  |
| Project:                              | Drawing Title: | Drawing Status: | Paper                                                                                                                                         | Revision:         |  |
| Reordering                            | Proposed Plans | Consultation    | Size: A3                                                                                                                                      |                   |  |