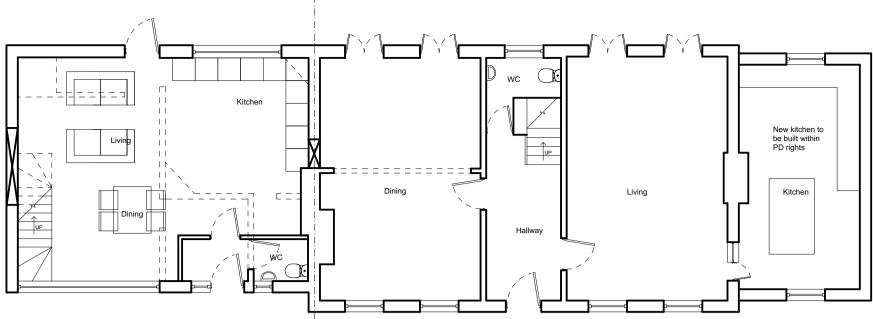

Ground floor





## Second floor



Roof



| painter architects limited            |                |                 | Address: 5 Bewdley Hill, Kidderminster, DY11 6BS Tel: 07962 183315<br>Email: richard@painterarchitects.com Website: www.painterarchitects.com |                   |  |
|---------------------------------------|----------------|-----------------|-----------------------------------------------------------------------------------------------------------------------------------------------|-------------------|--|
| Client:                               |                | Drawn by: JA    | <sup>Scale:</sup> <b>1:100</b>                                                                                                                | Drawing           |  |
| 4 Beverley Court, S