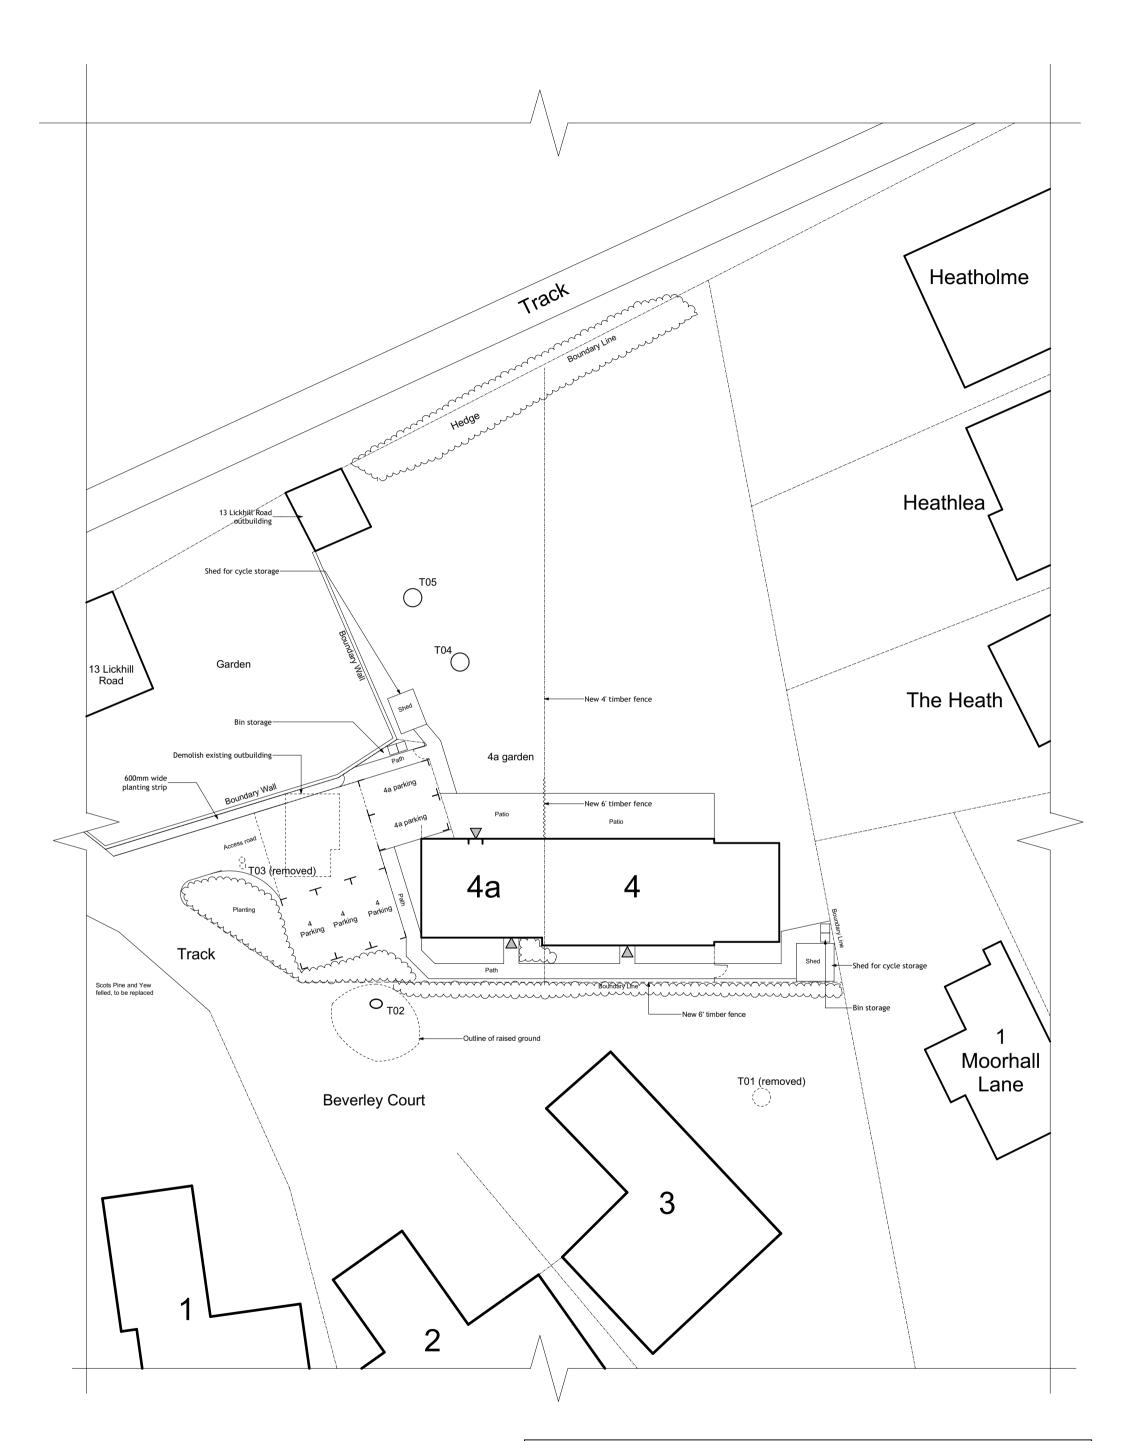

| painter architects limited            |                    | Address: 5 Bewdley Hill, Kidderminster, DY11 6BS Tel: 07962 183315<br>Email: richard@painterarchitects.com Website: www.painterarchitects.com |                         |                   |
|---------------------------------------|--------------------|-----------------------------------------------------------------------------------------------------------------------------------------------|-------------------------|-------------------|
| Client:                               |                    | Drawn by: JA                                                                                                                                  | <sup>Scale:</sup> 1:250 | Drawing           |
| 4 Beverley Court, Stourport, DY13 8SB |                    | Date: 16/07/21                                                                                                                                |                         | Number: <b>02</b> |
| Project:                              | Drawing Title:     | Drawing Status:                                                                                                                               | Paper                   | Revision:         |
| Reordering                            | Proposed Site Plan | Consultation                                                                                                                                  | Size: A3                | C                 |