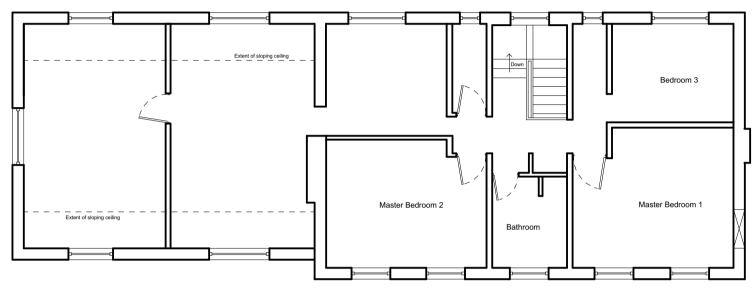

Ground floor

First floor

Second floor

Roof

| $\bigcirc$ | 0 5m |  |  |  |  |  |  |  |  | 10m  |  |
|------------|------|--|--|--|--|--|--|--|--|------|--|
| North      |      |  |  |  |  |  |  |  |  | <br> |  |