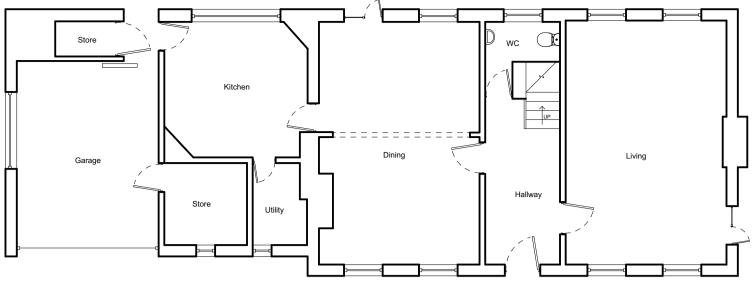

Ground floor

First floor

Second floor

Roof

| $\bigcirc$ | 0 5m |  |  |  |  |  |  |  |  | 10m  |  |
|------------|------|--|--|--|--|--|--|--|--|------|--|
| North      |      |  |  |  |  |  |  |  |  | <br> |  |