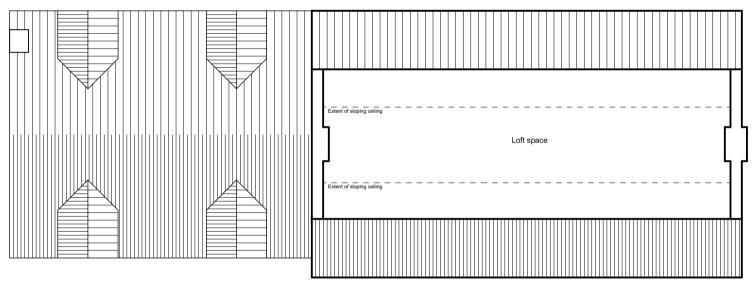

Ground floor

First floor

Second floor

Roof

| $\bigcirc$ | 0 5m |  |  |  |  |  |  |  |  | 10m  |  |
|------------|------|--|--|--|--|--|--|--|--|------|--|
| North      |      |  |  |  |  |  |  |  |  | <br> |  |