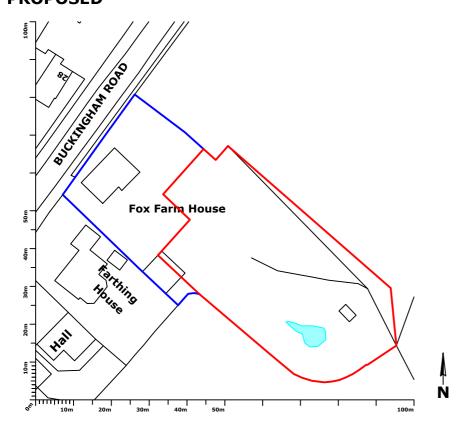

## **SITE PLAN**

Fox Farm House, Buckingham Road, Edgcott, HP18 0TR

## **PROPOSED**

The Furnace The Maltings Princes Street Ipswich Suffolk IP1 1SB

t: 01473 407911

e: enquiries@planningdirect.co.uk w: planningdirect.co.uk

| TITLE: Site      | e Plan |      |   |
|------------------|--------|------|---|
| <b>DATE:</b> 14/ | 12/21  |      |   |
|                  |        | <br> | _ |

## CLIENT: SPARKES APPLICATION SUMMARY: Lawful Development Certificate application for

change of use of former agricultural land to garden amenity land for the sole use of the residential dwellinghouse (C3) known as Fox Farm House.

| KEY: |                             |
|------|-----------------------------|
|      | Site boundary               |
|      | Curtilage of owned property |
|      |                             |
|      |                             |
|      |                             |
|      |                             |
|      |                             |
|      |                             |
|      |                             |