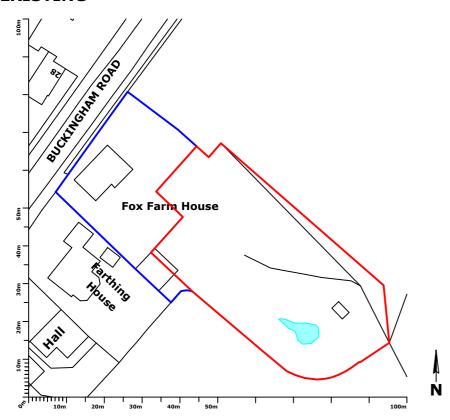

## **SITE PLAN**

Fox Farm House, Buckingham Road, Edgcott, HP18 0TR

## **EXISTING**

## CLIENT: SPARKES APPLICATION SUMMARY: Lawful Development Certificate application for

change of use of former agricultural land to garden amenity land for the sole use of the residential dwellinghouse (C3) known as Fox Farm House.

| KEY: |                             |
|------|-----------------------------|
|      | Site boundary               |
|      | Curtilage of owned property |
|      |                             |
|      |                             |
|      |                             |
|      |                             |
|      |                             |
|      |                             |
|      |                             |