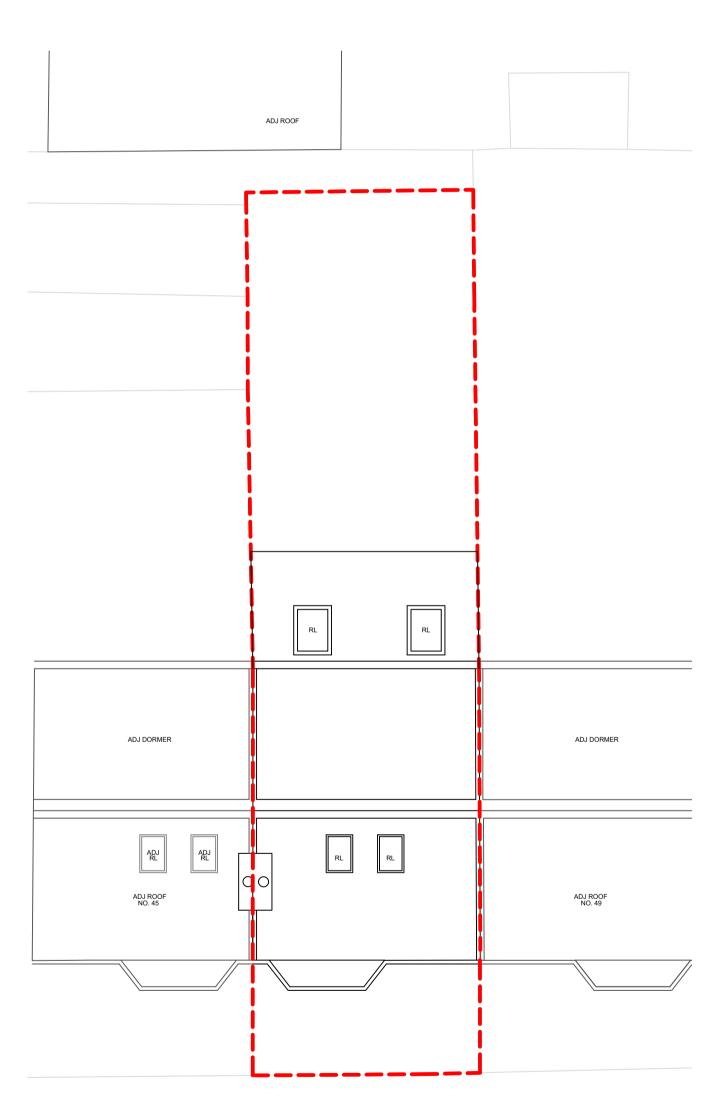

PROPOSED FRONT ELEVATION (SOUTH FACING)

PROPOSED REAR ELEVATION (NORTH FACING)

PROPOSED FLANK ELEVATION (SOUTH WEST FACING)

PROPOSED FLANK ELEVATION (NORTH EAST FACING)

PROPOSED GROUND FLOOR PLAN

PROPOSED FIRST FLOOR PLAN