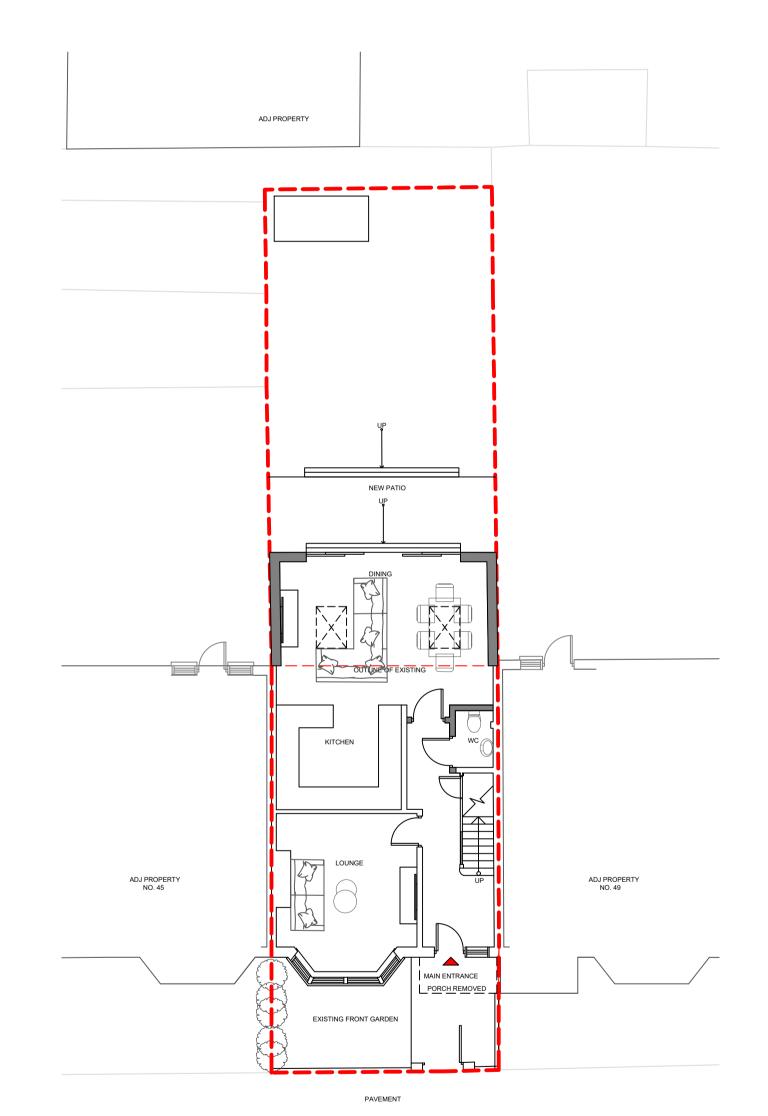

PROPOSED FRONT ELEVATION (SOUTH FACING)

PROPOSED REAR ELEVATION (NORTH FACING)

PROPOSED FLANK ELEVATION (SOUTH WEST FACING)

PROPOSED FLANK ELEVATION (NORTH EAST FACING)

PROPOSED GROUND FLOOR PLAN

PROPOSED FIRST FLOOR PLAN