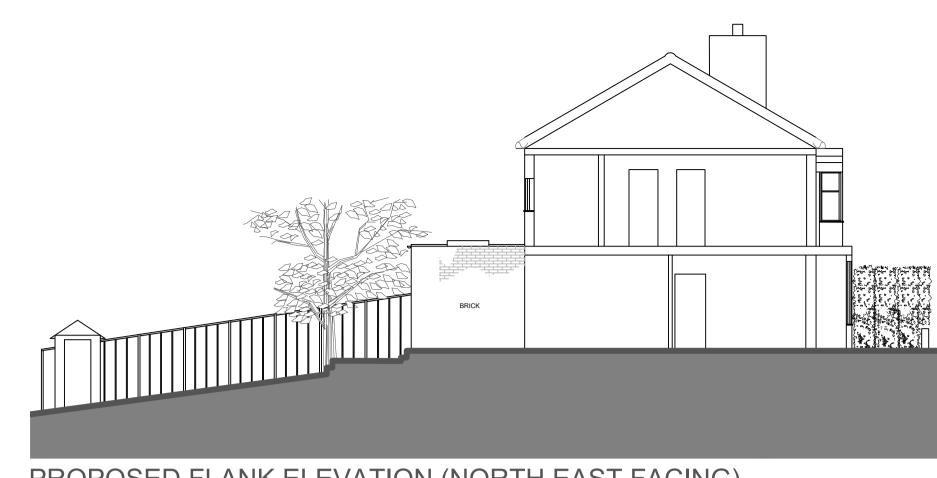

PROPOSED FRONT ELEVATION (SOUTH FACING)

PROPOSED REAR ELEVATION (NORTH FACING)

PROPOSED FLANK ELEVATION (SOUTH WEST FACING)

PROPOSED FLANK ELEVATION (NORTH EAST FACING)

PROPOSED GROUND FLOOR PLAN

PROPOSED FIRST FLOOR PLAN