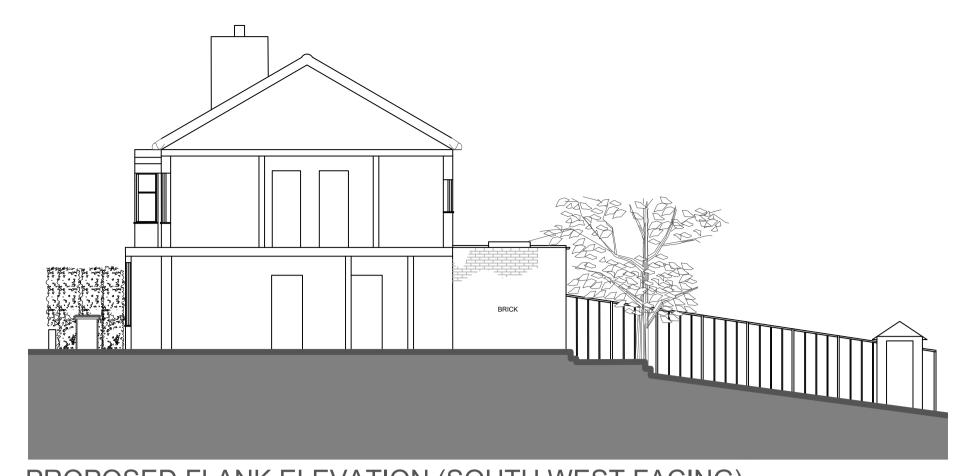

PROPOSED FRONT ELEVATION (SOUTH FACING)

PROPOSED REAR ELEVATION (NORTH FACING)

PROPOSED FLANK ELEVATION (SOUTH WEST FACING)

PROPOSED FLANK ELEVATION (NORTH EAST FACING)

PROPOSED GROUND FLOOR PLAN

PROPOSED FIRST FLOOR PLAN