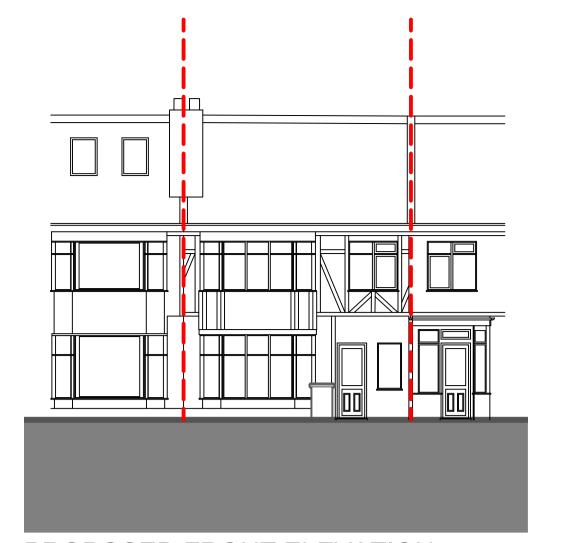

PROPOSED FRONT ELEVATION (SOUTH FACING)

PROPOSED REAR ELEVATION (NORTH FACING)

PROPOSED FLANK ELEVATION (SOUTH WEST FACING)

PROPOSED FLANK ELEVATION (NORTH EAST FACING)

PROPOSED GROUND FLOOR PLAN

PROPOSED FIRST FLOOR PLAN