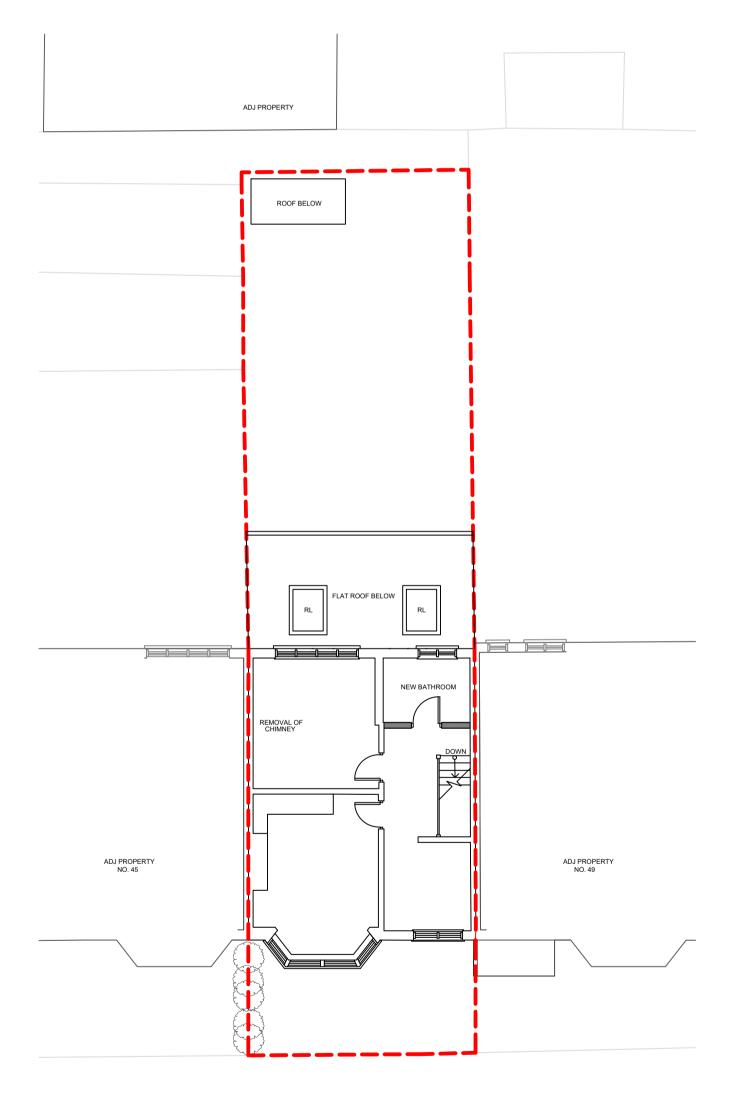

PROPOSED FRONT ELEVATION (SOUTH FACING)

PROPOSED REAR ELEVATION (NORTH FACING)

PROPOSED FLANK ELEVATION (SOUTH WEST FACING)

PROPOSED FLANK ELEVATION (NORTH EAST FACING)

PROPOSED GROUND FLOOR PLAN

PROPOSED FIRST FLOOR PLAN

PROPOSED ROOF PLAN

| REVISION         | DATE               | COMMENTS                  |                                                        |                                                | AUTHOR / CHECKED | )  |
|------------------|--------------------|---------------------------|--------------------------------------------------------|------------------------------------------------|------------------|----|
| ■ NORTH STU      | JDIO   116A HIGH S | TREET   EDGEWARE   HA8 7E | EL                                                     |                                                |                  |    |
| ■ SOUTH STU      | IDIO   MATRIX STUI | DIOS   91 PETERBOROUGH F  | ROAD   LONDON   SW6 3BU                                | DS SQUARE                                      | n architect      | te |
| ■ design@ds      | squared.co.uk      | ■ www.dssquared.co.u      | k ■ 020 8732 5620                                      | DO SQUARE                                      | o alcillect      | [2 |
| TITLE 47 AVO     | NDALE RO           | AD N3 2EU                 |                                                        |                                                |                  |    |
| DETAIL<br>PROPOS | SED PLANS          | S AND ELEVATIO            | NS                                                     |                                                |                  |    |
| NOV 202          | 21                 | SCALE<br>1:100            | PAPER SIZE A1                                          | AUTHOR / CHECKED<br>KP/DS                      |                  |    |
| DRAWING NO       |                    |                           | REVISION -                                             | STATUS<br>HOUSEHOLDER PLANNII                  | NG               |    |
|                  |                    |                           | TE. ONLY FIGURED DIMENSIO<br>COCEEDING. © THIS DRAWING | NS ARE TO BE WORKED FROM. DISCREFIS COPYRIGHT. | PENCIES          |    |
| SCALE<br>BAR     |                    |                           |                                                        |                                                |                  |    |
| m                | 1                  |                           | 5                                                      | 10                                             | 15               | 5  |