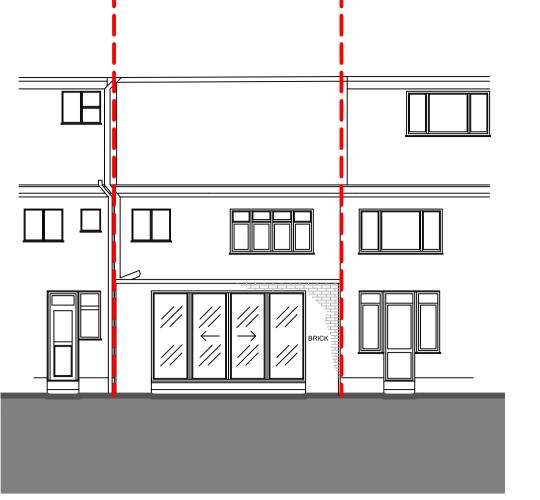

PROPOSED FRONT ELEVATION (SOUTH FACING)

PROPOSED REAR ELEVATION (NORTH FACING)

PROPOSED FLANK ELEVATION (SOUTH WEST FACING)

PROPOSED FLANK ELEVATION (NORTH EAST FACING)

PROPOSED GROUND FLOOR PLAN

PROPOSED FIRST FLOOR PLAN