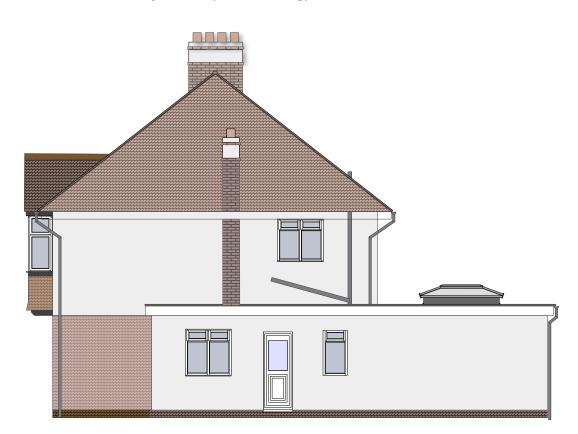

## South elevation

Rendered & painted White to match existing White upvc window to match existing