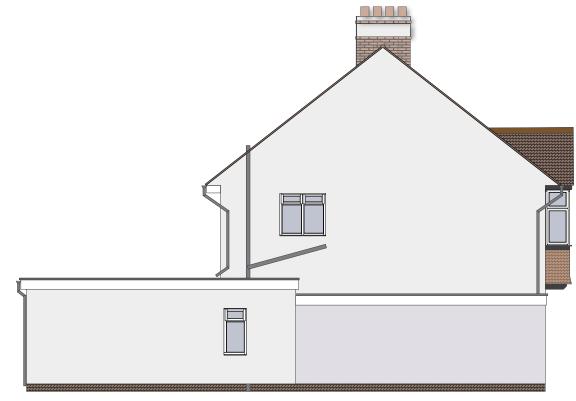

## North elevation

Rendered & painted White to match existing Upvc Windows & door to match existing