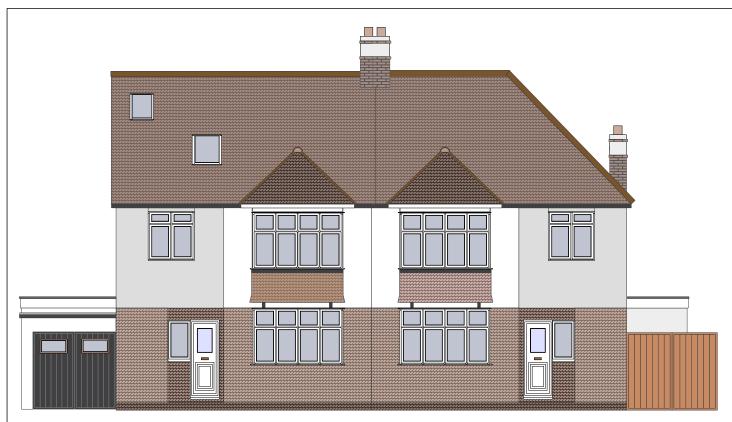

Scale I: 100 Proposed (East facing) front elevation 66 & 64

## Finishes specification East elevation

No change