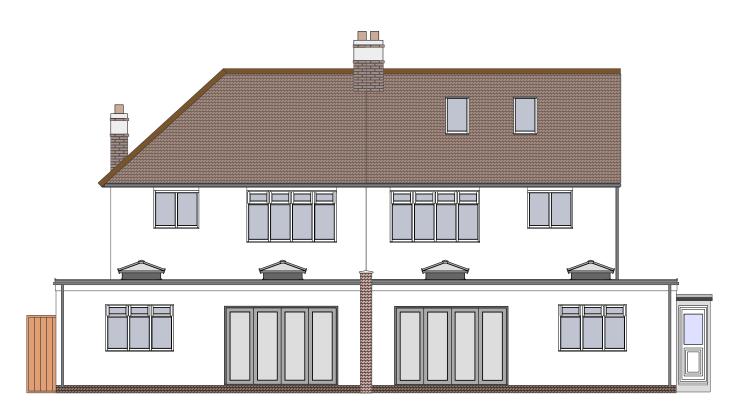

## West elevation

Rendered & painted White to match existing White Upvc windows & rear door Bi-fold doors Grey

Scale I: 100 Proposed (South facing) side elevation 66

Scale I: 100 Proposed (North facing) side elevation 64

Scale I: 100 Proposed (West facing) rear elevation 64 & 66

Holdsworth Designs
12 Greentrees Avenue, Tonbridge, Kent, TN10 4ND
Tel. 07740 32008 I
Email: martynholdsworth@gmail.com

|         |                             |         |                     |          |        |               |                    | Drawing  |
|---------|-----------------------------|---------|---------------------|----------|--------|---------------|--------------------|----------|
| Client  | Mr. James Ashcroft &        | Address | 64 / 66 Tudor Drive | Scale    | 1: 100 | Drawing Title | New elevations     | Number   |
|         | Mr. Tom Knight              |         | Otford              |          |        |               | Added rear door 66 |          |
| Project | Kitchen & Dayroom extension |         | Kent TN145QR        | Drawn by | MGH    | Date          | Revised 24.01.2022 | 21/14.09 |
|         |                             |         |                     |          |        |               | ·                  |          |