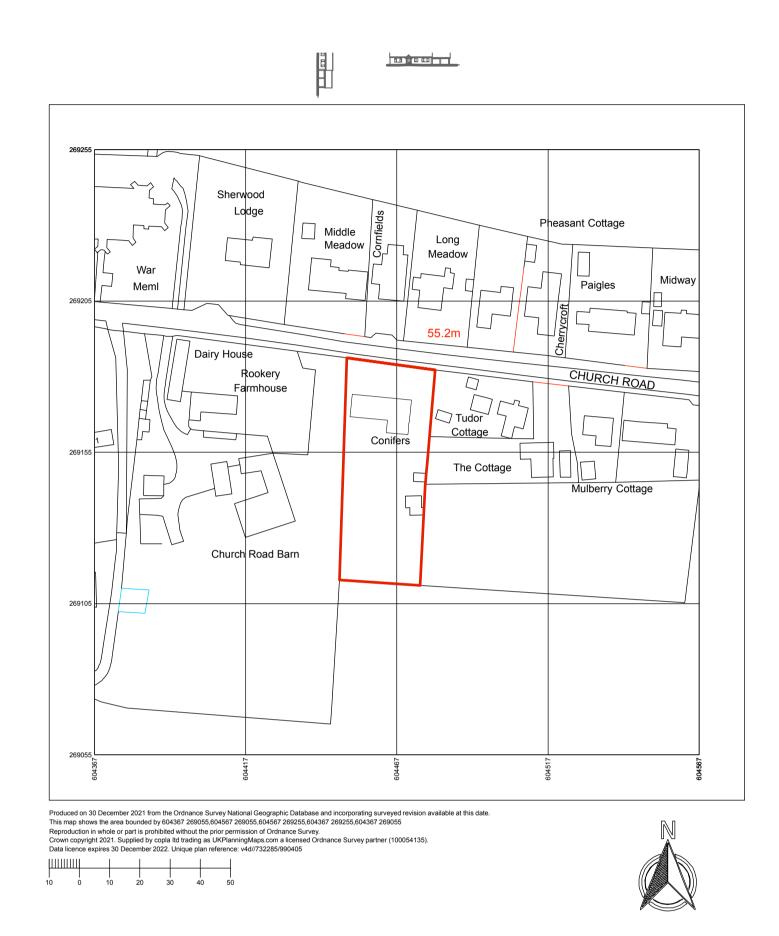

REVISIONS

Rev Notes By Date

LOCATION PLAN 1:1250

the studio 61 hardwick lane bury st edmunds suffolk, ip33 2rb

t: 01284 706805

info@thurlowarchitects.co.uk www.thurlowarchitects.co.uk

client:

Mr V Moore

Conifers, Church Road,
Westhorpe, Stowmarket,

Suffolk, IP14 4SU. drawing title:

Proposed Plans

project no: dwg no: rev: drawn: scale: date: 7463 100 It As st Jan22

drawing status: Planning