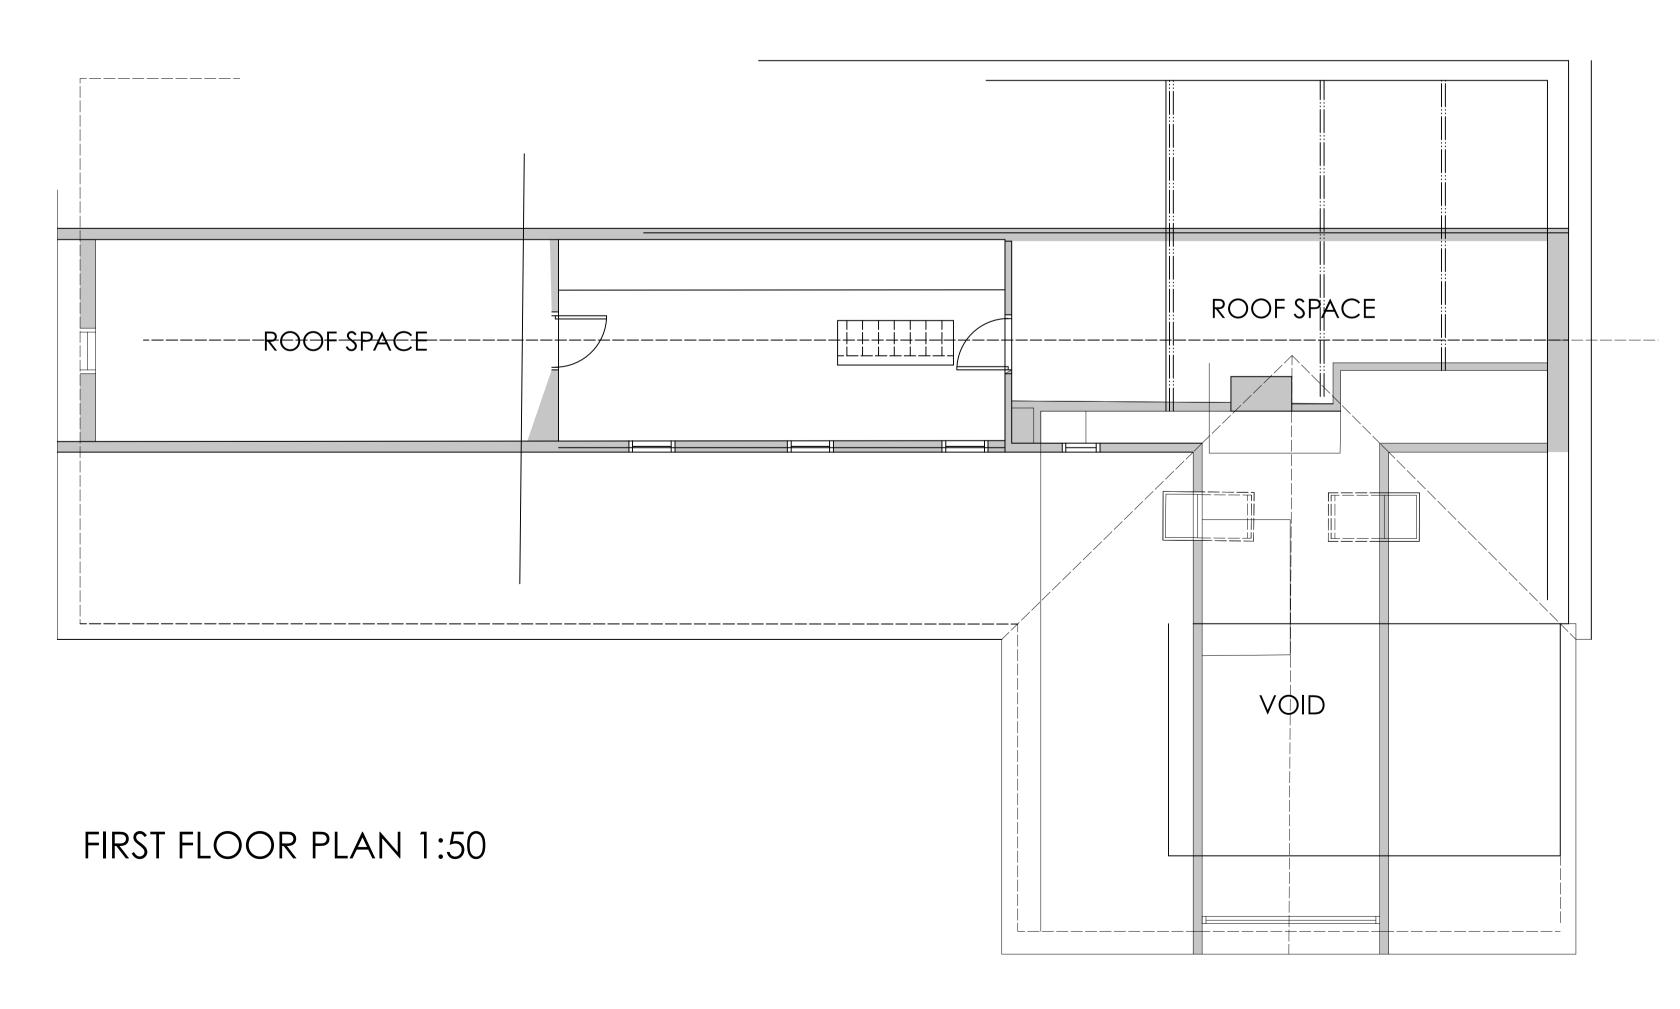

Conifers, Church Road,
Westhorpe, Stowmarket,

Suffolk, IP14 4SU. drawing title:

Proposed Plans

project no: dwg no: rev: drawn: scale: date: 7463 100 It As st Jan22

drawing status: Planning