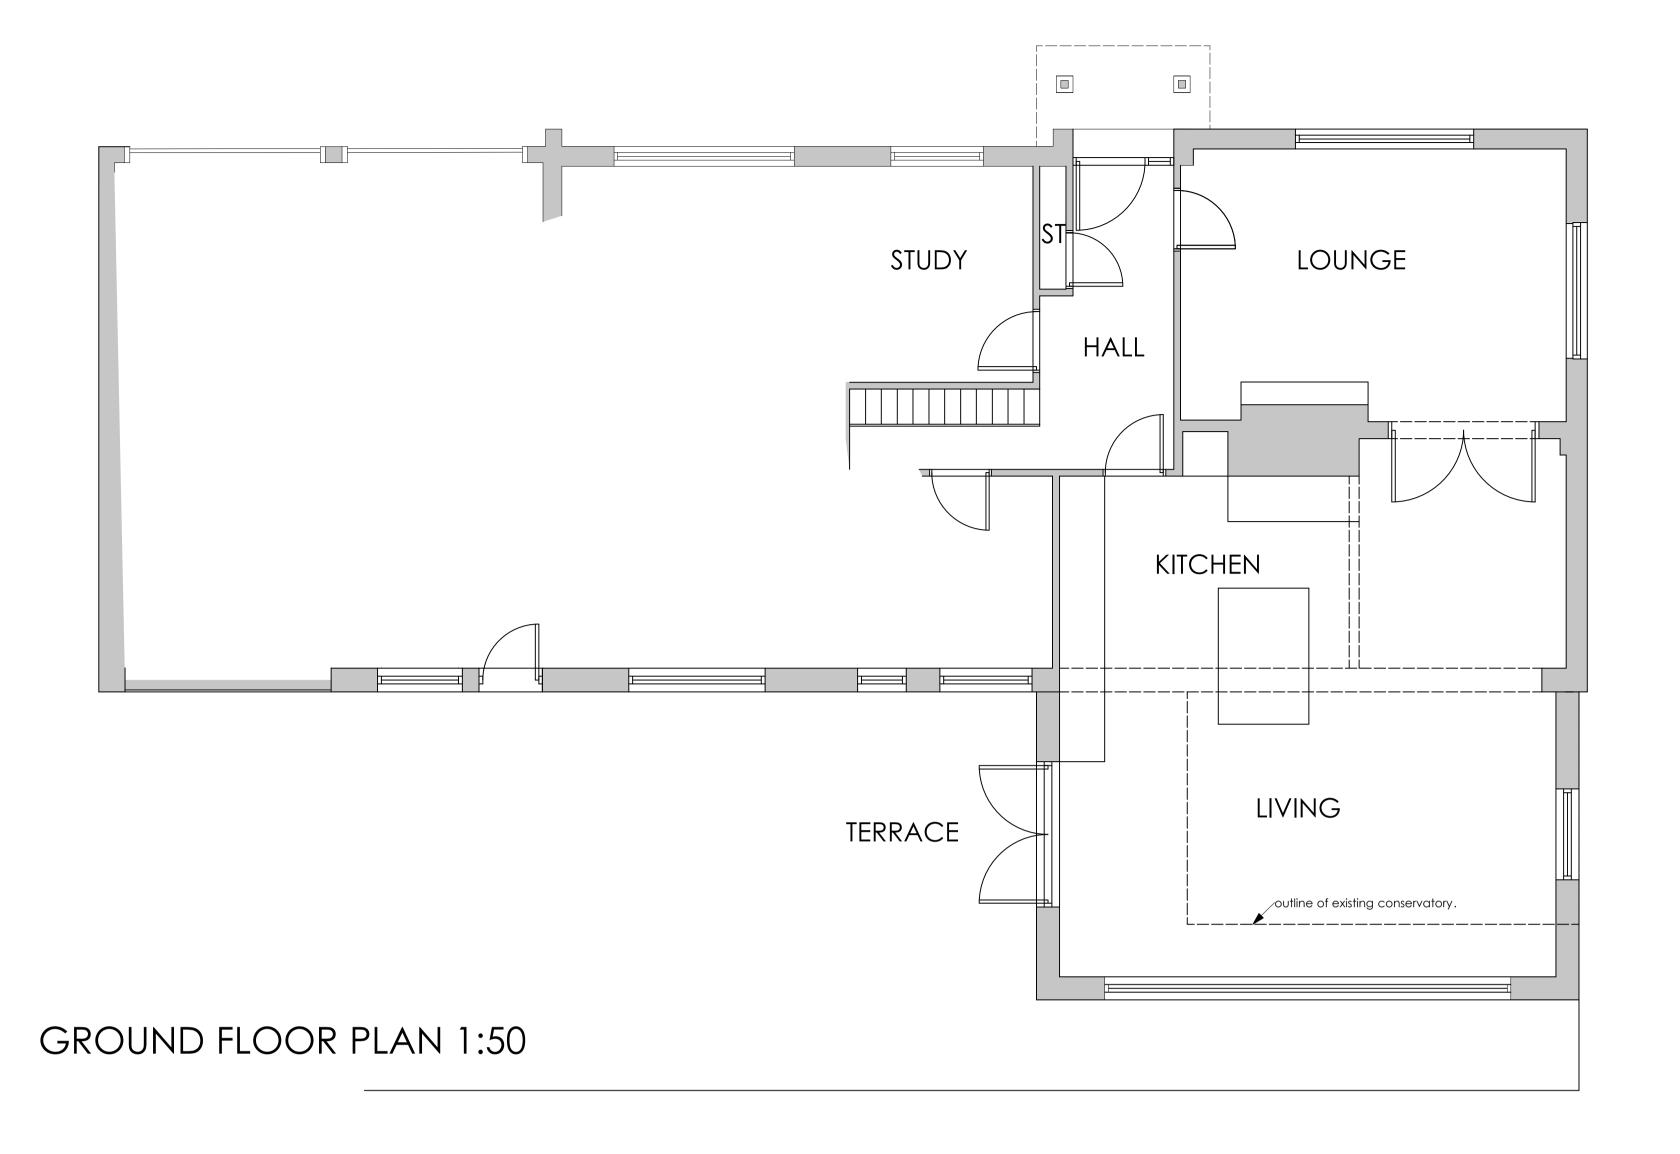

Conifers, Church Road,
Westhorpe, Stowmarket,

Suffolk, IP14 4SU. drawing title:

Proposed Plans

project no: dwg no: rev: drawn: scale: date: 7463 100 It As st Jan22

drawing status: Planning