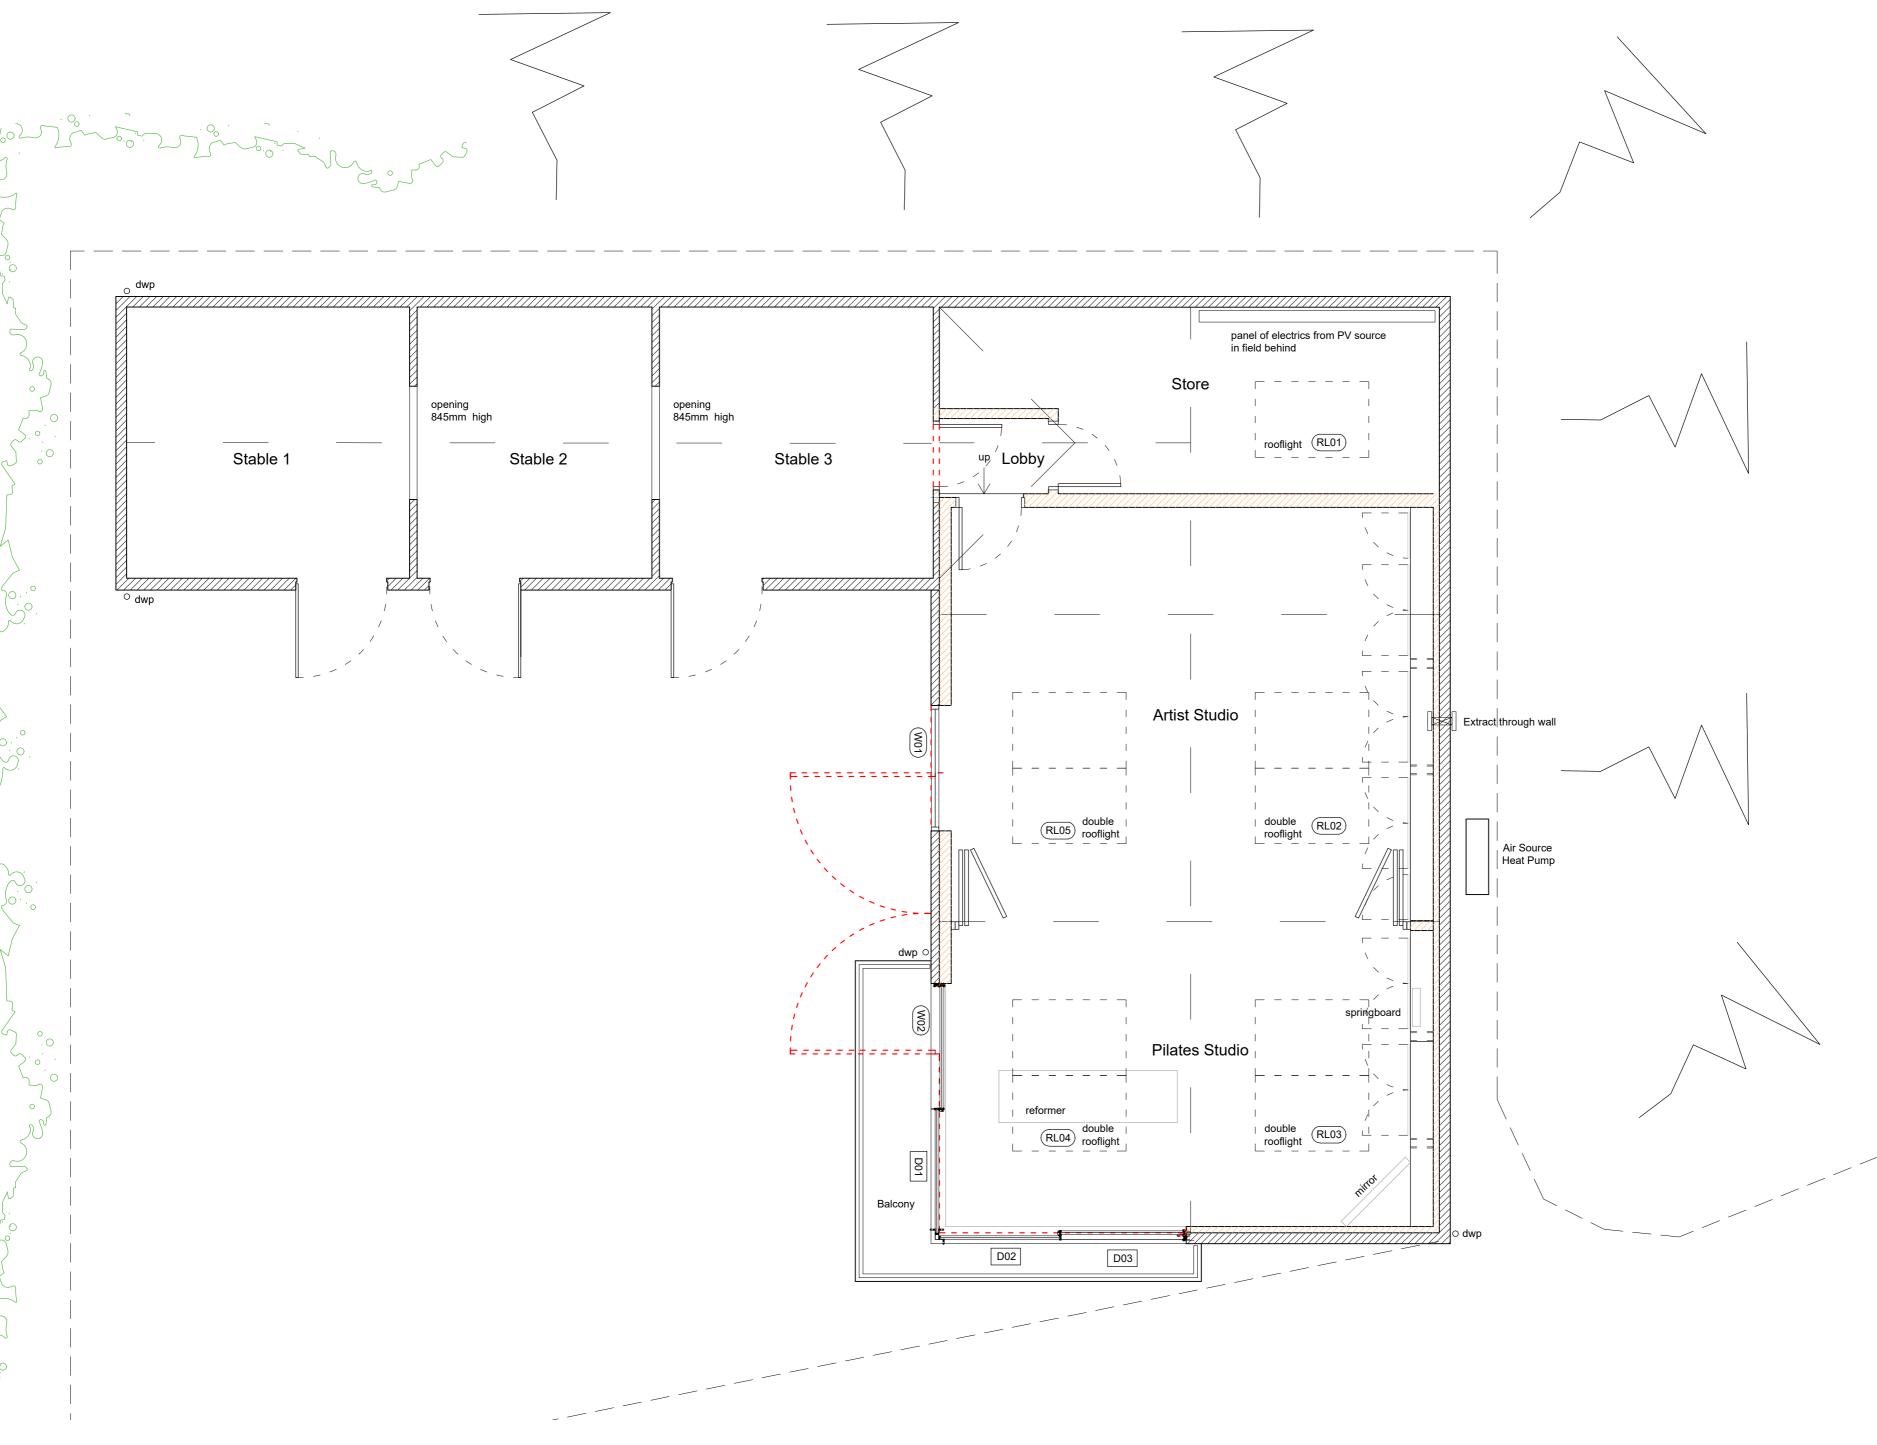

## Barn Conversion

Crabhayne House, Axmouth, Seaton, Devon, EX12 4BW

## Proposed Ground Floor Plan

| First issued   | 25/11/21  |
|----------------|-----------|
| Scale          | 1:50 @ A2 |
| Job code       | 21- 148   |
| Status         | D         |
| Drawing number | P200      |
| Revision       | Α         |
| Drawn by:      | СВ        |
| Checked by:    | RC        |
|                |           |