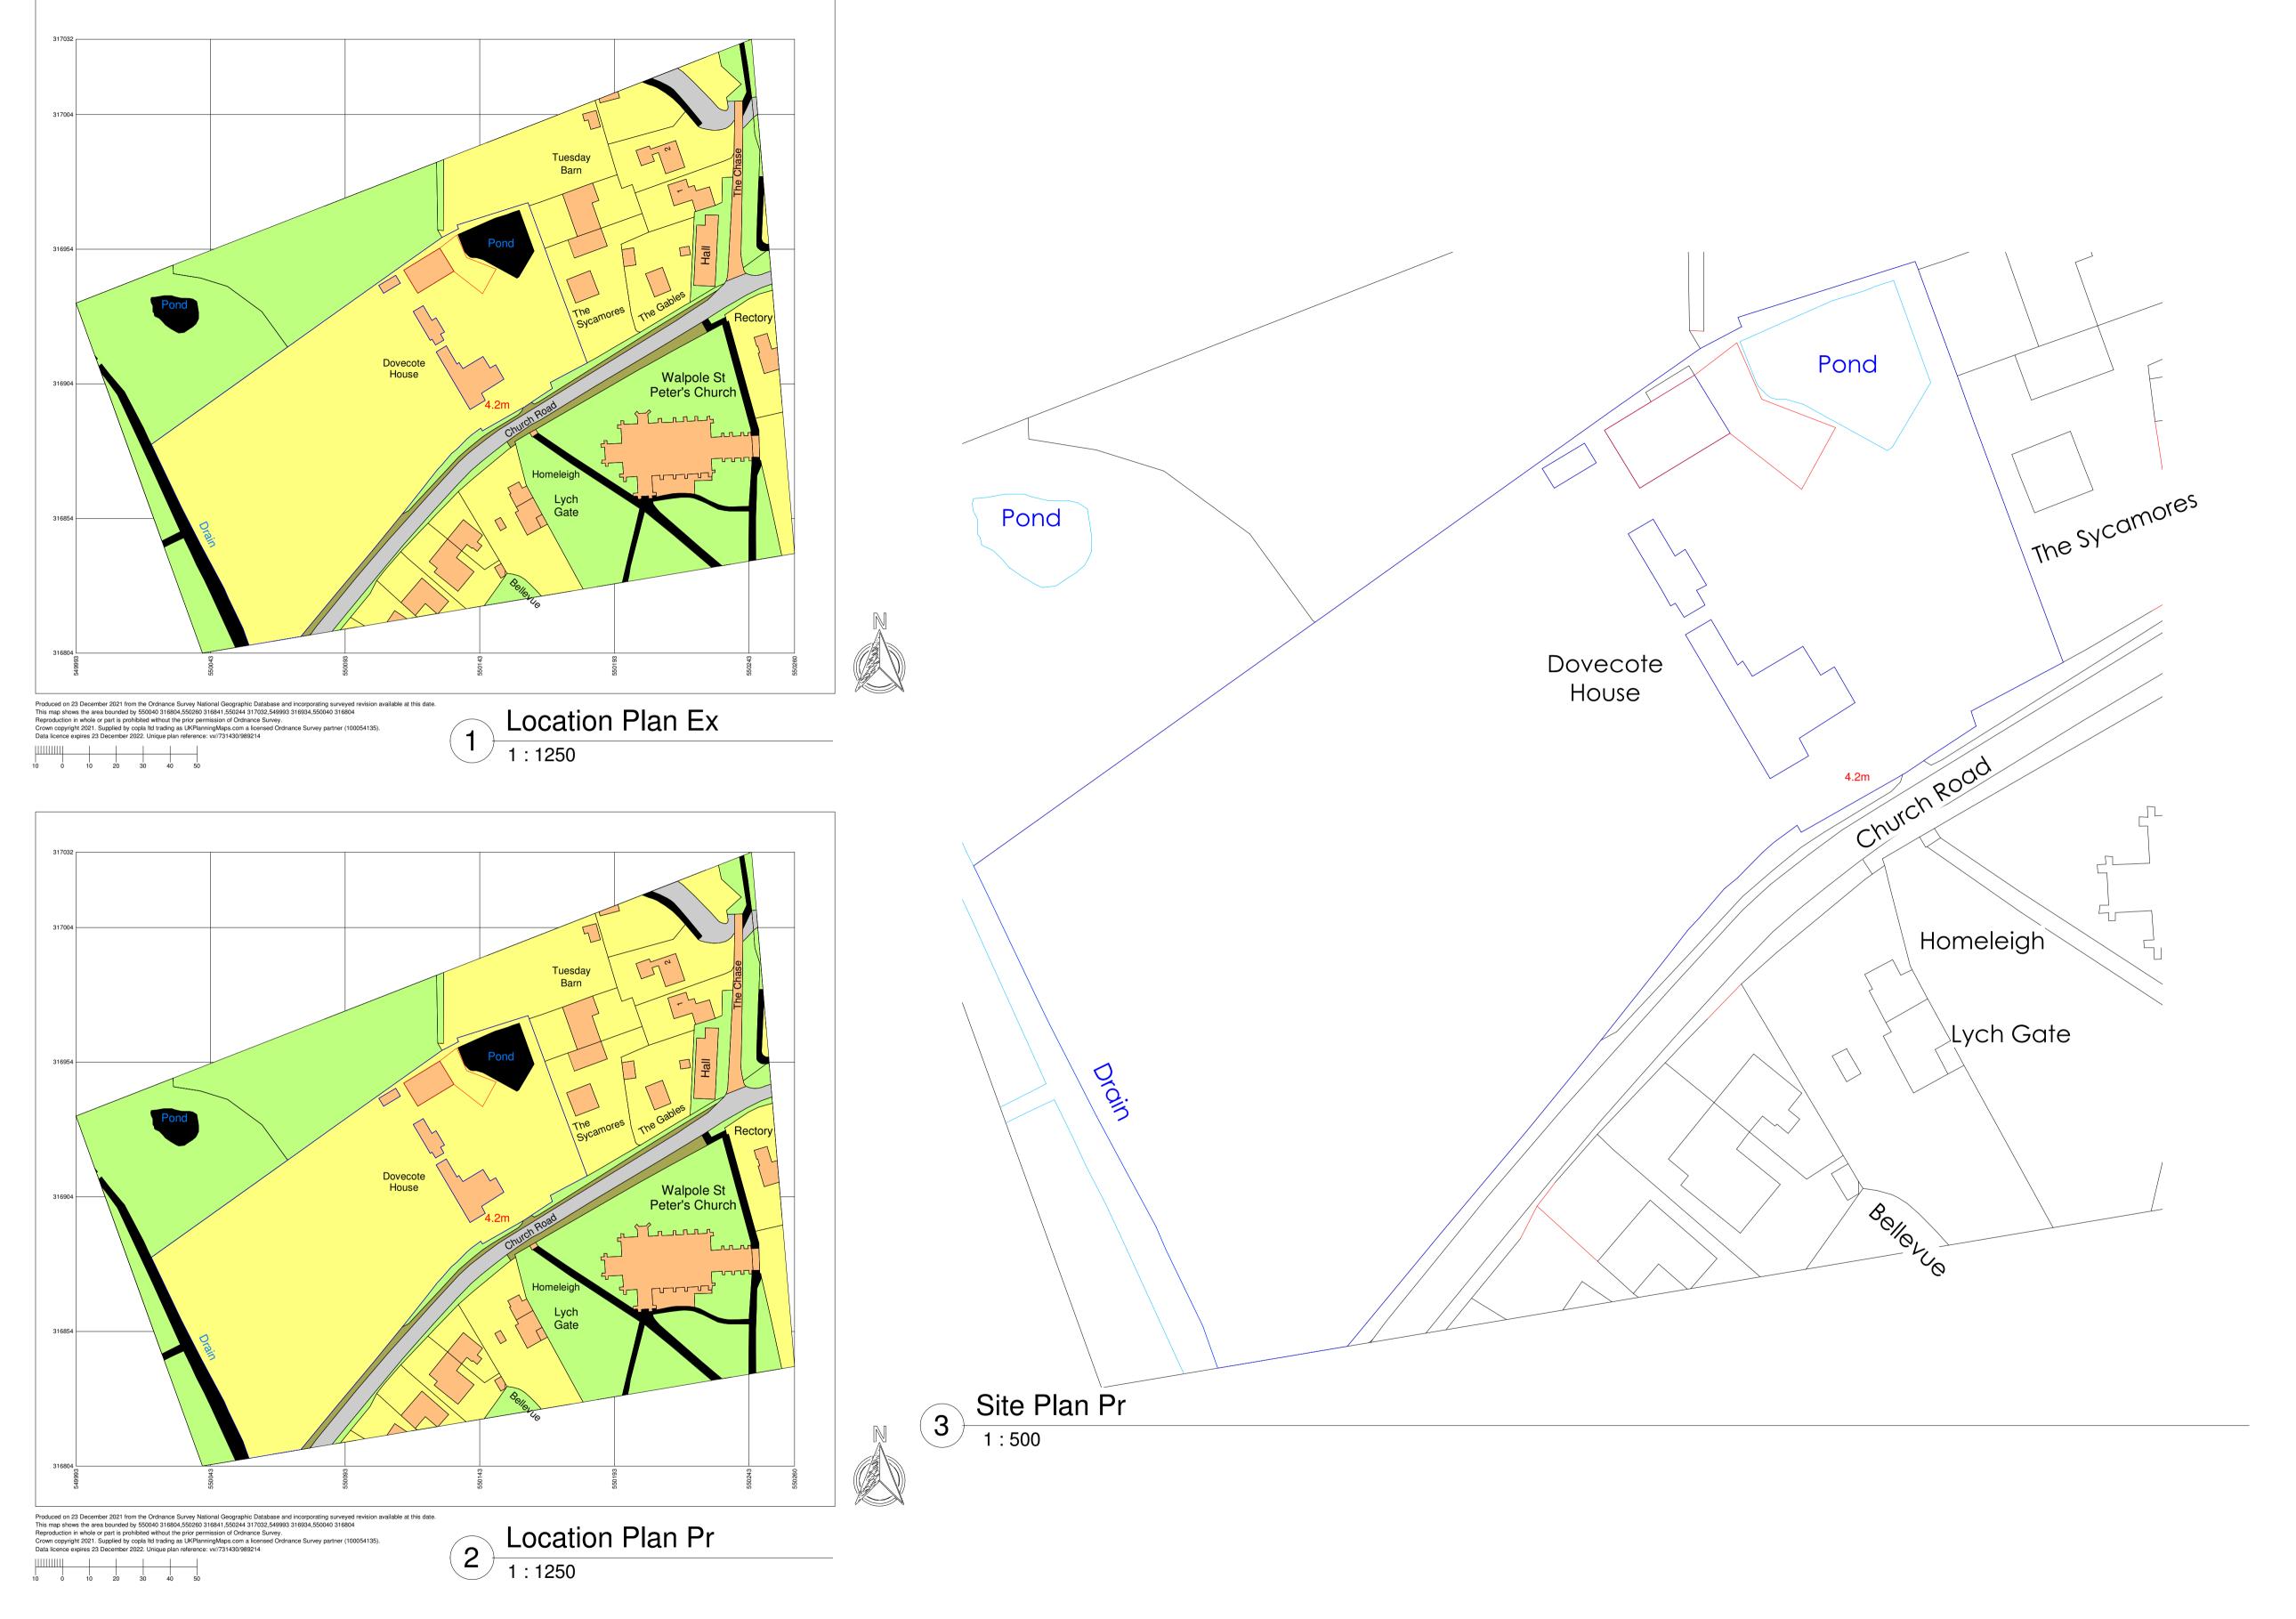

www.arcitek.co.uk

PROJEC

Dovecot House, Church Road, PE14
7NS

TITLE

Site and Location plans (Ex & Pr)

Mr & Mrs Swinburn

| DRAWN BY                     | CHECKED BY |               | DATE    |     |
|------------------------------|------------|---------------|---------|-----|
| EH                           | S          | R             | 21.01.2 | 22  |
| SCALE (@ A1)<br>As indicated |            | PROJECT 17313 | NUMBER  |     |
| DRAWING NUMBE                | R          |               |         | REV |

17313 - 003

VISUAL SCALE 1:1250 @ A1