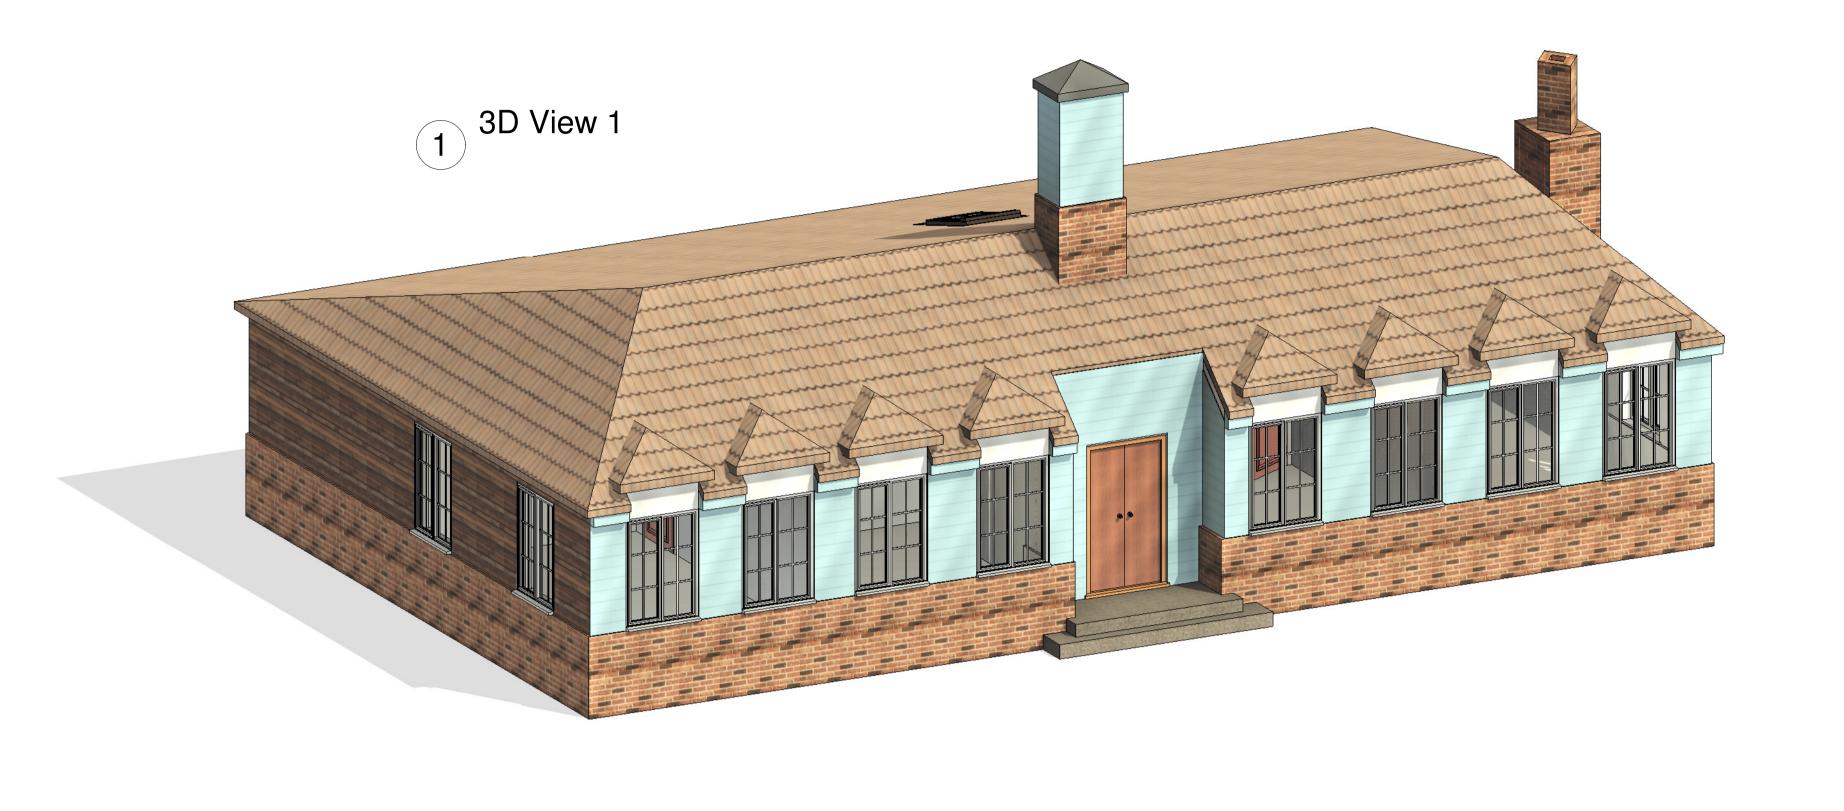

ROJECT

Dovecot House, Church Road, PE14
7NS

TITLE

3D Views

Mr & Mrs Swinburn

CLIEN

DRAWN BY
EH
SR
DATE
06.12.21

SCALE (@ A1)
PROJECT NUMBER
17313