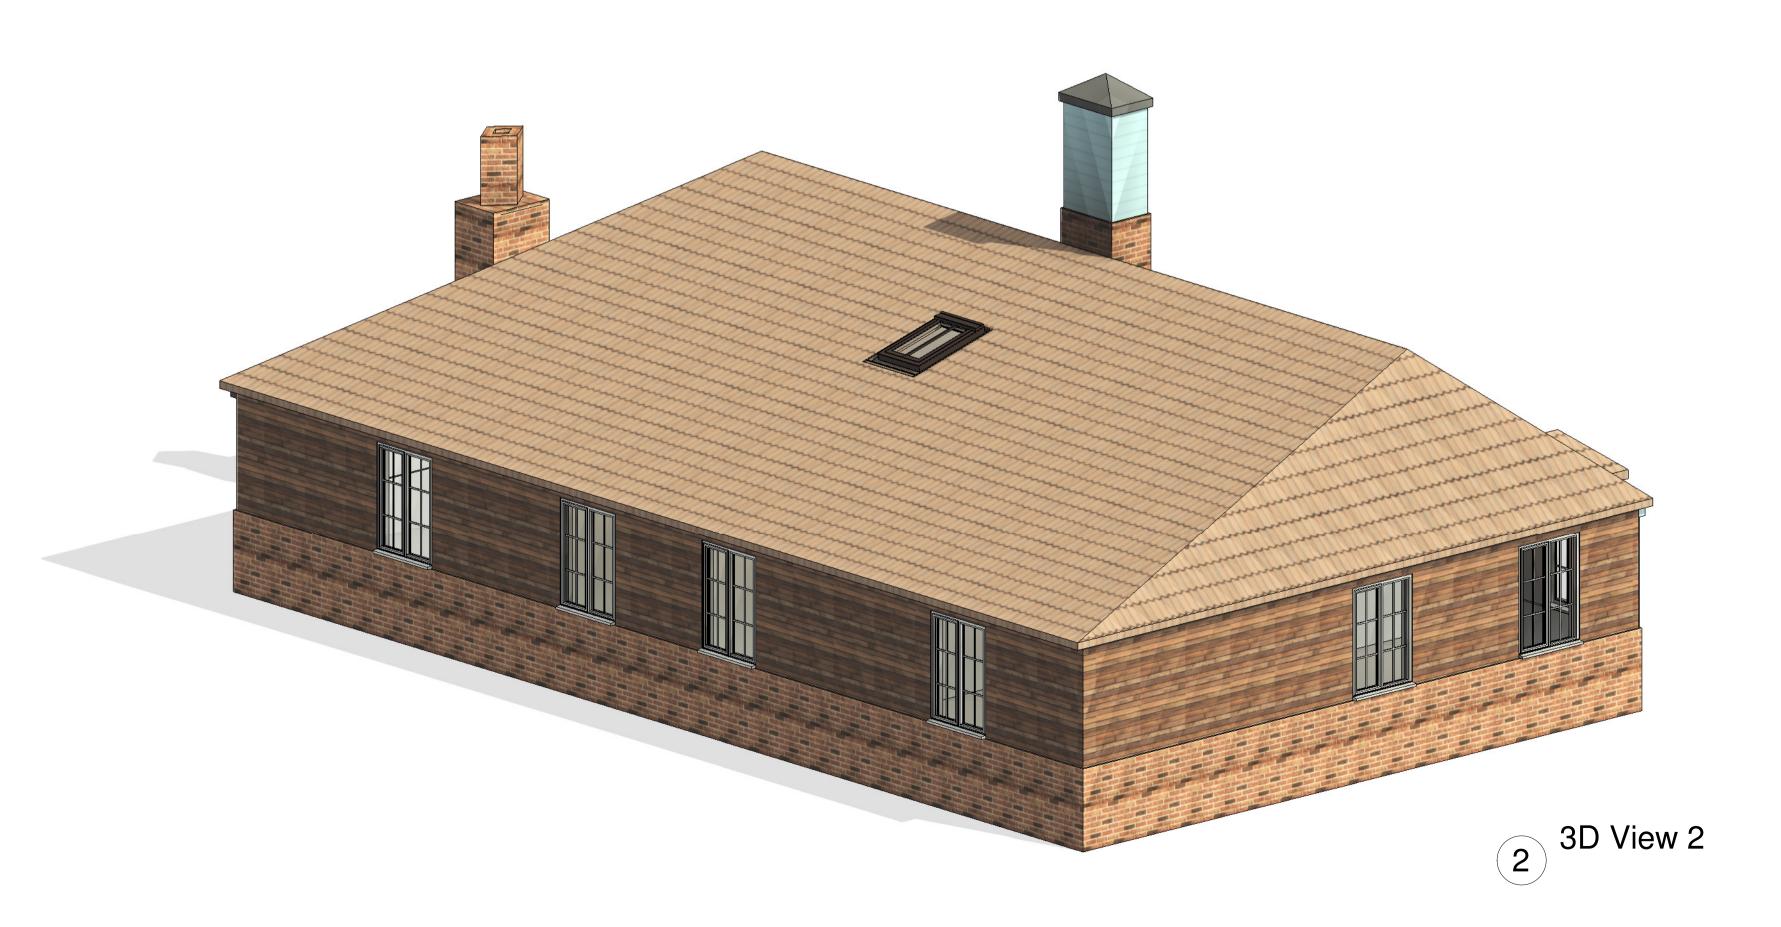

ROJECT

Dovecot House, Church Road, PE14
7NS

TITLE

3D Views

Mr & Mrs Swinburn

CLIEN

DRAWN BY
EH
SR
DATE
06.12.21

SCALE (@ A1)
PROJECT NUMBER
17313