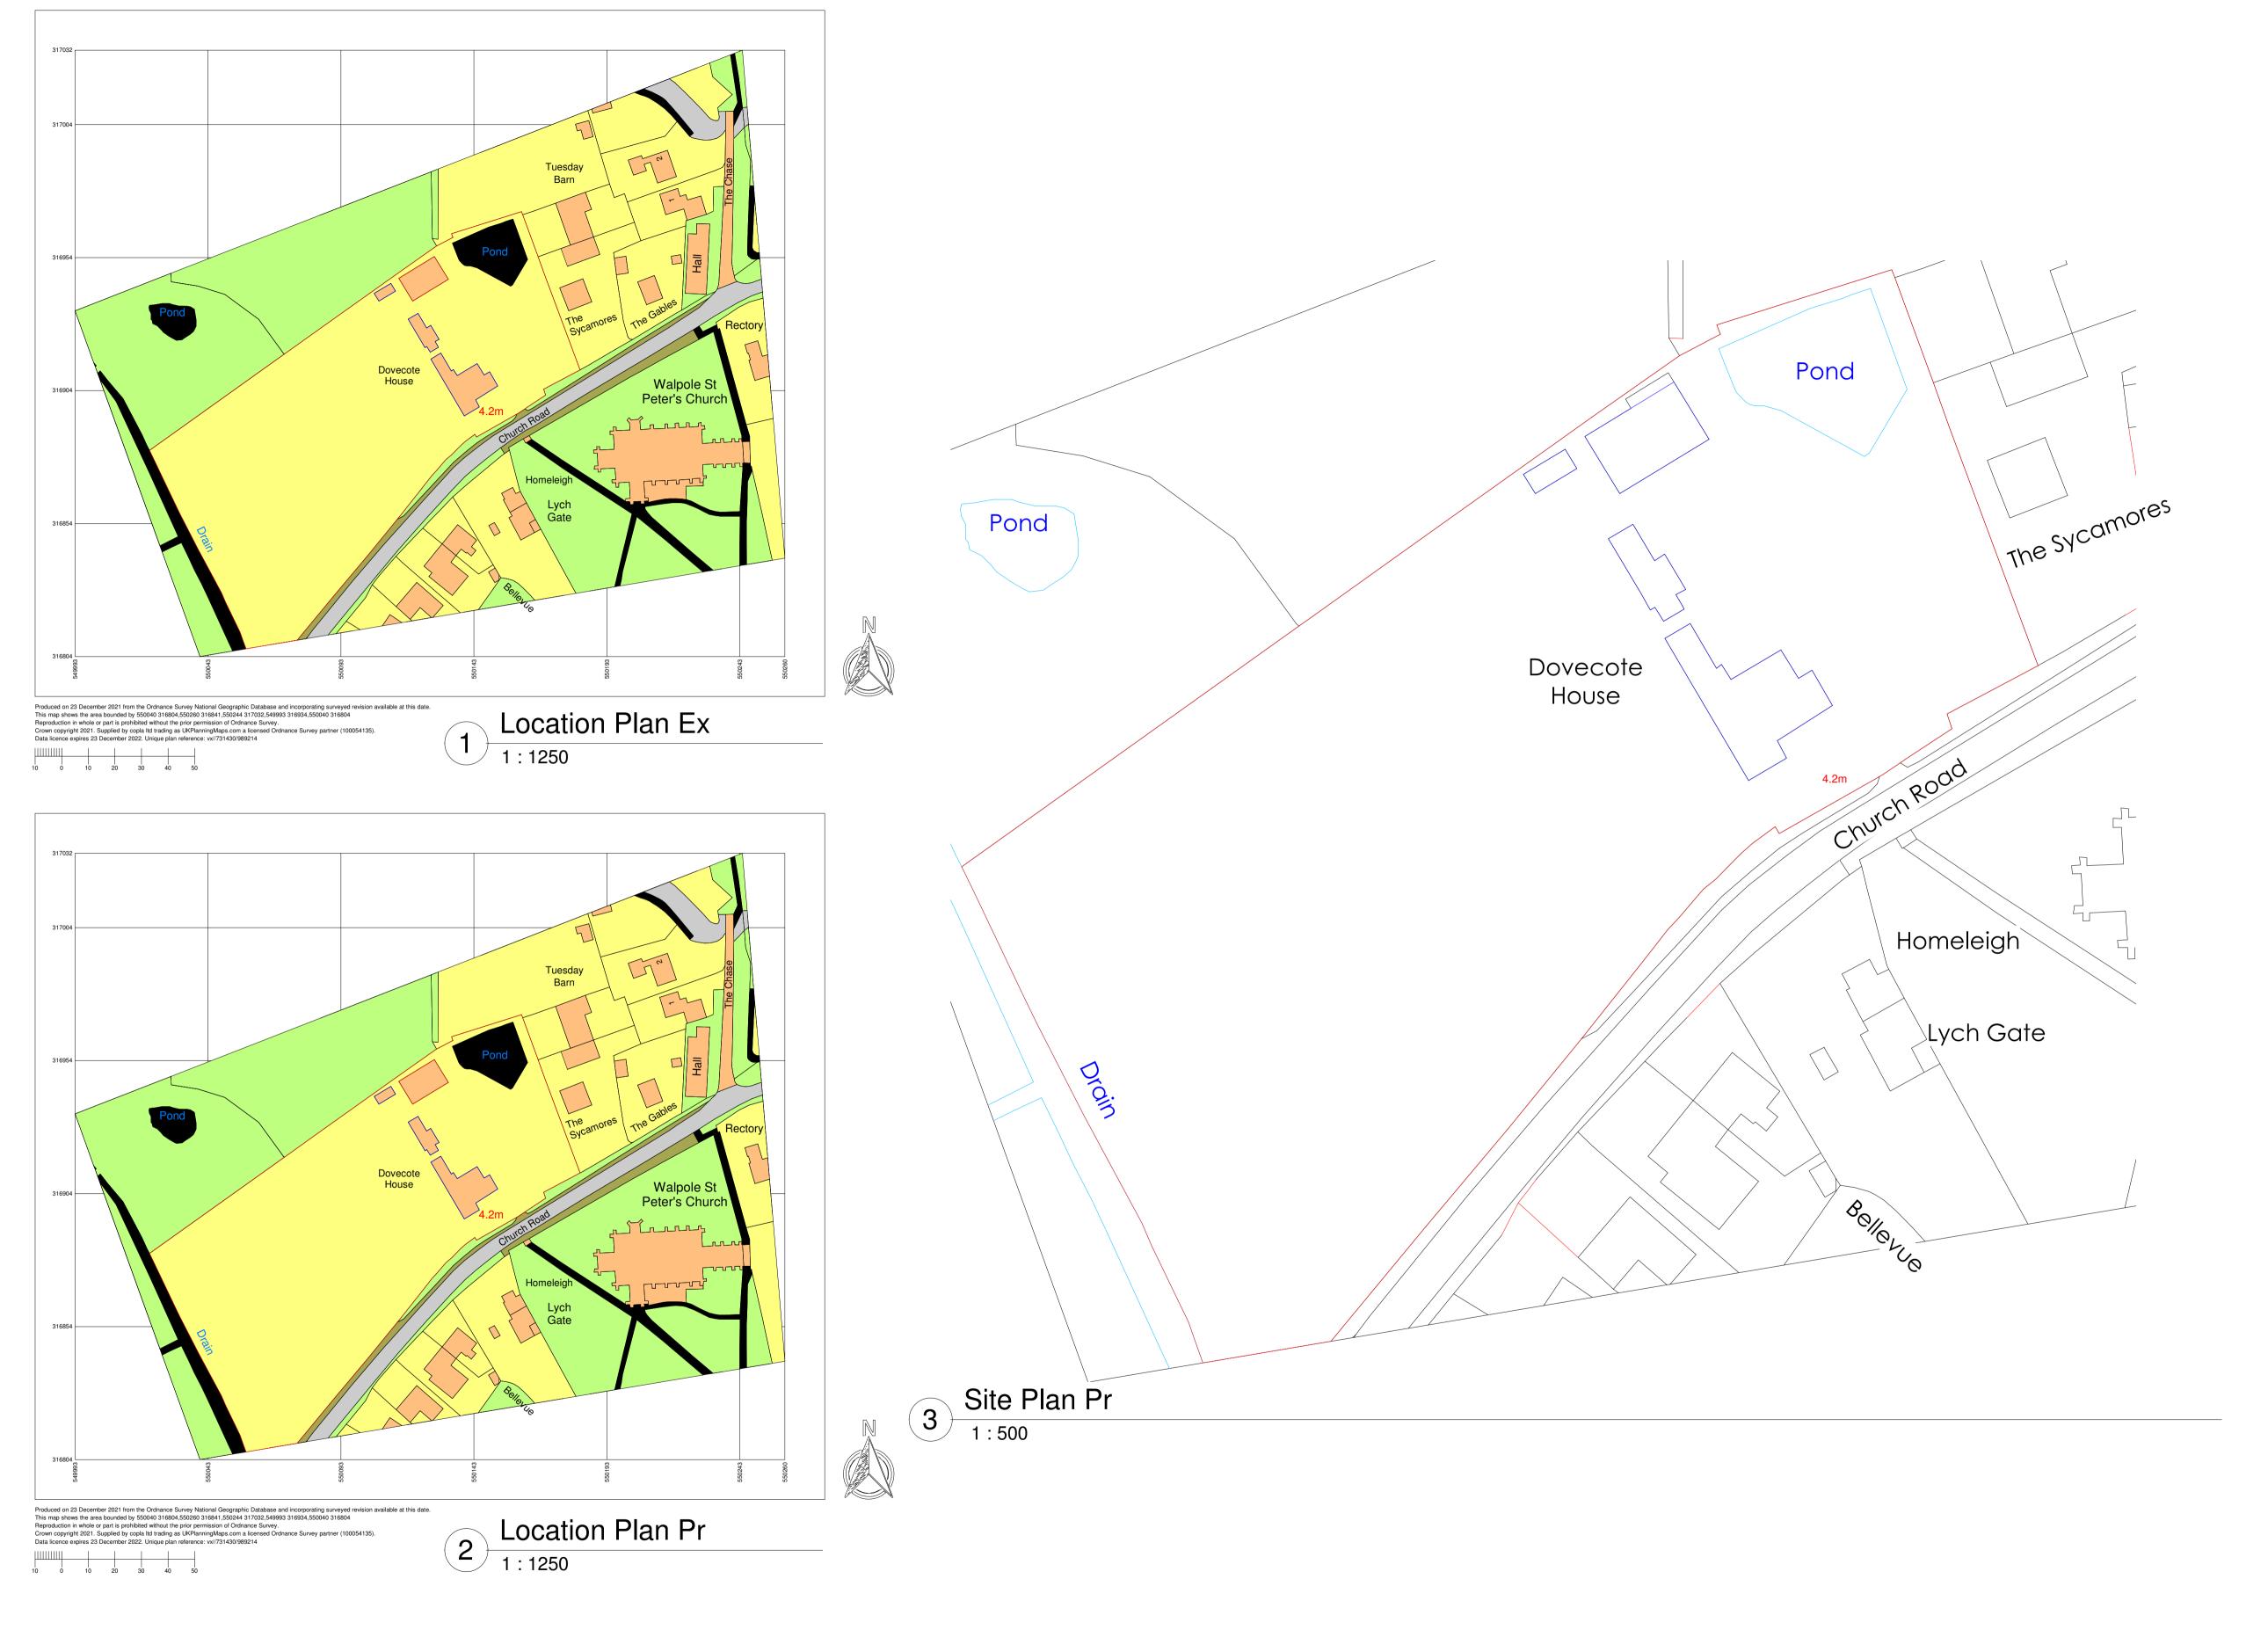

www.arcitek.co.uk

Dovecot House, Church Road, PE14

Site and Location plans (Ex & Pr)

Mr & Mrs Swinburn

| DRAWN BY                  | CHECKE | D BY                 | DATE    |     |
|---------------------------|--------|----------------------|---------|-----|
| EH                        | S      | R                    | 24.12.2 | 1.1 |
| SCALE (@ A1) As indicated |        | PROJECT NUMBER 17313 |         |     |
| DRAWING NUMBE             | R      |                      |         | REV |