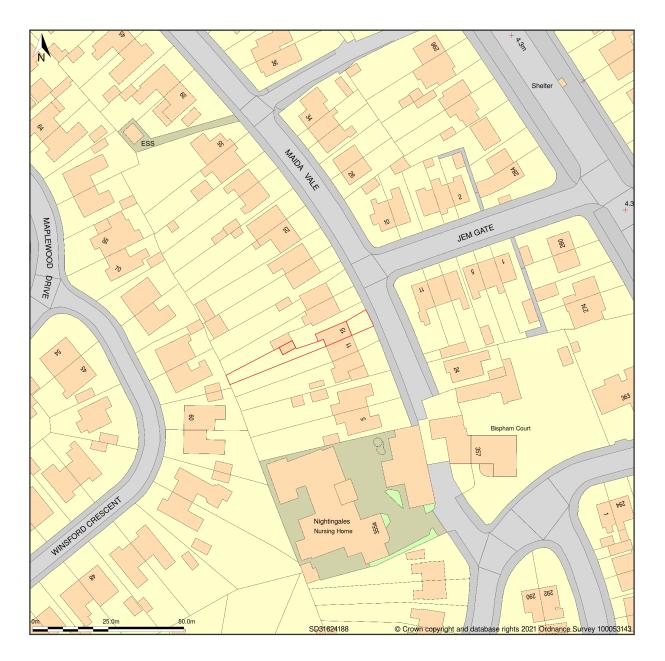

## 15, Maida Vale, Blackpool, FY5 1NP

Site Plan shows area bounded by: 331521.88, 441789.06 331721.88, 441989.06 (at a scale of 1:1250), OSGridRef: SD31624188. The representation of a road, track or path is no evidence of a right of way. The representation of features as lines is no evidence of a property boundary.

Produced on 3rd Sep 2021 from the Ordnance Survey National Geographic Database and incorporating surveyed revision available at this date. Reproduction in whole or part is prohibited without the prior permission of Ordnance Survey. © Crown copyright 2021. Supplied by www.buyaplan.co.uk a licensed Ordnance Survey partner (100053143). Unique plan reference: #00665211-B5114E