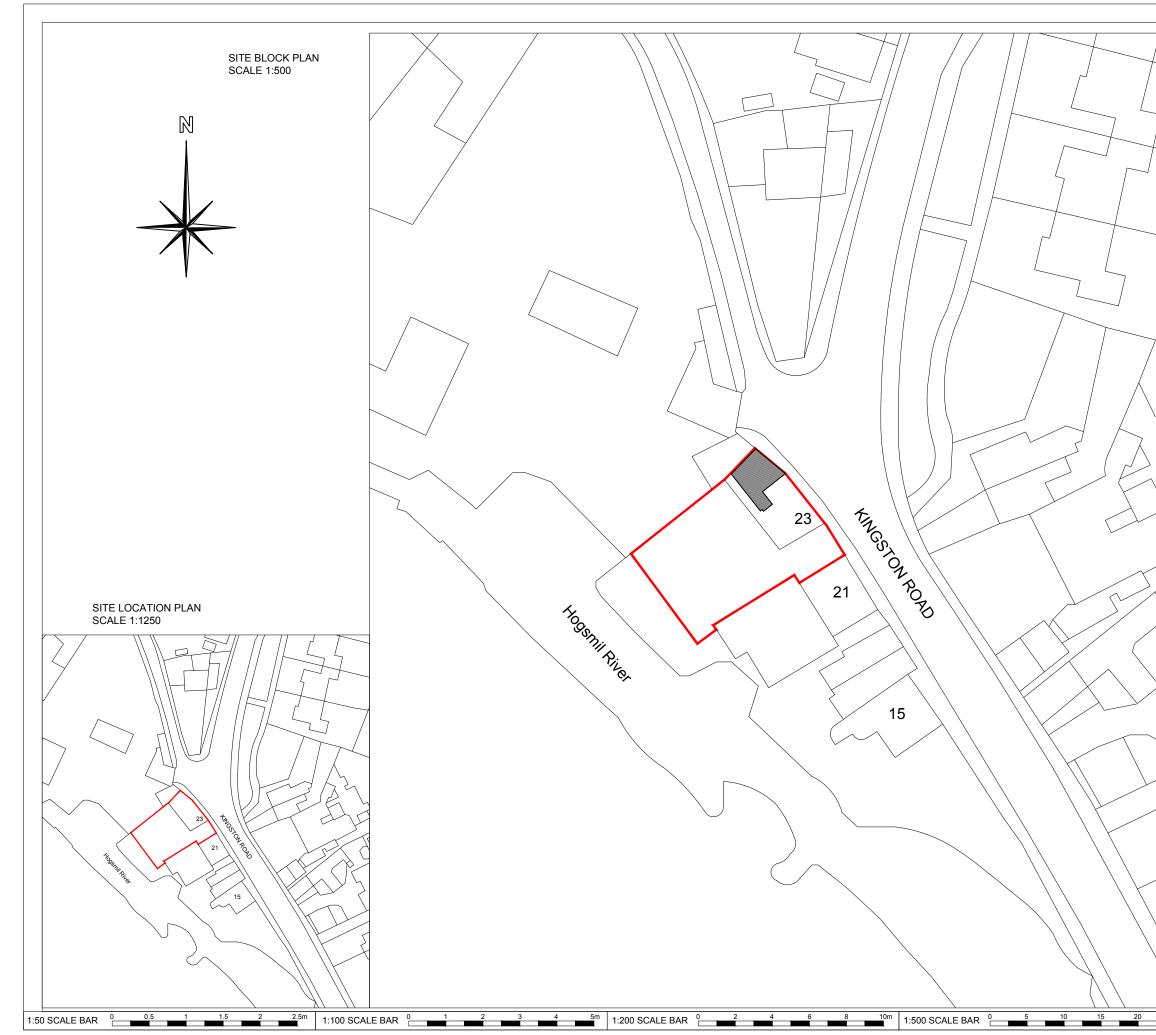

|                     |                                                                                                       |                     |                               |                             |                              | []         |
|---------------------|-------------------------------------------------------------------------------------------------------|---------------------|-------------------------------|-----------------------------|------------------------------|------------|
|                     | Rev.No                                                                                                | DATE                |                               | REV                         | . NOTE                       |            |
|                     |                                                                                                       |                     |                               |                             |                              |            |
|                     |                                                                                                       |                     |                               |                             |                              |            |
| 7                   |                                                                                                       |                     |                               |                             |                              |            |
|                     |                                                                                                       |                     | _                             |                             |                              |            |
|                     |                                                                                                       |                     |                               |                             |                              |            |
|                     | CAD<br>REF                                                                                            |                     |                               |                             |                              |            |
|                     |                                                                                                       |                     |                               |                             |                              |            |
|                     | ⇔the <b>pla∩</b> hub                                                                                  |                     |                               |                             |                              |            |
|                     | NOTES:                                                                                                |                     |                               |                             |                              |            |
|                     | THIS DRAWING IS INDICATIVE ONLY AND<br>MUST NOT BE RELIED UPON FOR<br>CONSTRUCTION UNLESS THE DRAWING |                     |                               |                             |                              |            |
|                     | IS NAMED AS 'CONSTRUCTION'.<br>ALL DIMENSIONS TO BE CHECKED AND<br>VERIFIED, WITH ANY DISCREPANCIES   |                     |                               |                             |                              |            |
| $\mathcal{T}$       | REPORTED TO THE PLAN HUB.<br>THIS DRAWING REMAINS THE PROPERTY                                        |                     |                               |                             |                              |            |
|                     | OF THE PLAN HUB AND MUST NOT BE<br>COPIED OR REPRODUCED WITHOUT<br>PRIOR WRITTEN PERMISSION.          |                     |                               |                             |                              |            |
|                     | Project Title                                                                                         |                     |                               |                             |                              |            |
|                     |                                                                                                       |                     |                               |                             |                              |            |
|                     | Additional Storey                                                                                     |                     |                               |                             |                              |            |
|                     | Drawing title                                                                                         |                     |                               |                             |                              |            |
|                     | Site Location Plan                                                                                    |                     |                               |                             |                              |            |
|                     | Client JAS                                                                                            |                     |                               | SON O'BRIEN                 |                              |            |
|                     |                                                                                                       |                     |                               |                             |                              |            |
|                     | Client address 23 Kir                                                                                 |                     | ngston Road EPSOM<br>KT17 2DX |                             |                              |            |
|                     | Drawn By                                                                                              |                     | Designed By                   |                             |                              |            |
|                     | DB<br>Checked By                                                                                      |                     | NB<br>Approved By             |                             |                              |            |
|                     |                                                                                                       |                     |                               |                             |                              |            |
|                     | Drawing No                                                                                            |                     | Revision No                   |                             |                              |            |
|                     | 005                                                                                                   |                     | 00                            |                             |                              |            |
| $\langle \rangle$   | Compass Da                                                                                            |                     |                               | Scale                       |                              |            |
|                     |                                                                                                       |                     |                               | 1-21<br>tus:                | 1:500; 1:1250<br>Sheet size: |            |
|                     |                                                                                                       |                     | Consu                         | Itation                     | A3                           |            |
|                     | HEAD OFFICE :<br>THE PLAN HUB<br>Suite 6, 272 London Road,<br>Wallington, Surrey, SM6 7DJ             |                     |                               |                             |                              |            |
|                     | Phone : E-mail :<br>0203 603 1599 info@theplanhub.co.uk                                               |                     |                               |                             |                              |            |
| QS 100047474        | THIS DRAWING IS<br>OR REPP                                                                            | A COPYRI<br>RODUCED | SHT OF THE P<br>WITHOUT PER   | LAN HUB AND<br>MISSION FROM | MUST NOT BE DUPLICATED       | 10/13/2020 |
| 25m 1:1250 SCALE BA |                                                                                                       | 12.5                | 25                            | 37.                         | 5 50                         | 62.5m      |