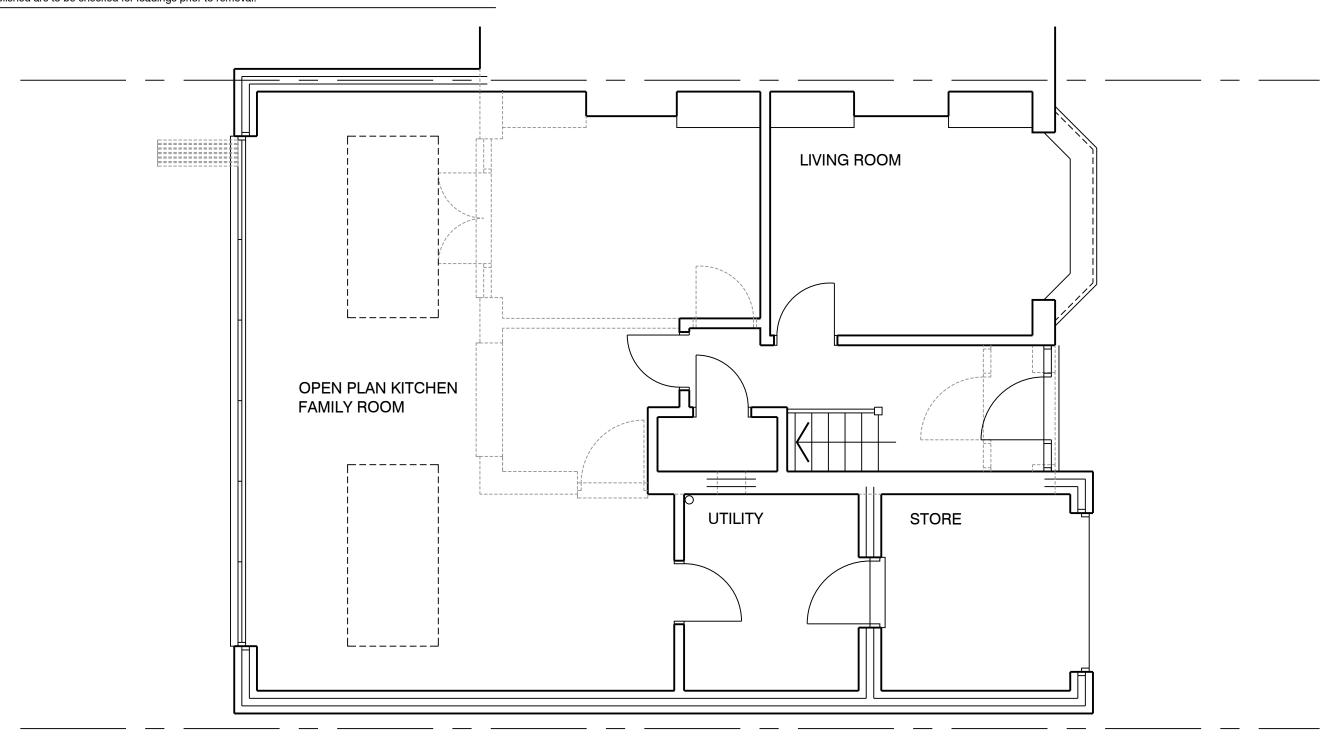

## GROUND FLOOR PLAN

| Rev        | Date | Amendment    |                |          |
|------------|------|--------------|----------------|----------|
| Date       |      | Drawn<br>CPR | Scale          |          |
| April 2021 |      | CPR          | 1:50 @ A3      |          |
| Job Number |      | Prefix       | Drawing Number | Revision |
| 1521       |      | BR           | 01             | Α        |

## 29 DEREK AVENUE, WEST EWELL EPSOM, SURREY, KT19 9HP

MR S. MORRIS