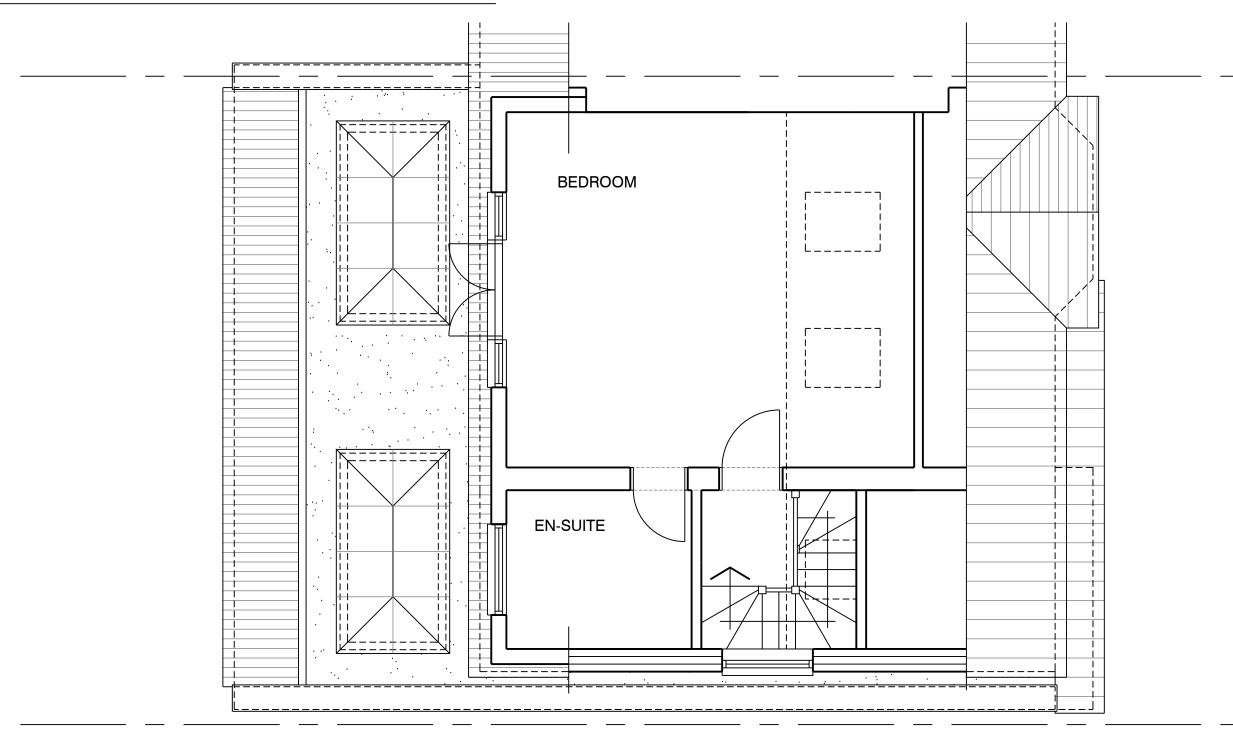

| ARCHITECTURAL AND                                                                                                 | SECOND FLOOR PLAN | Rev Date<br>Date<br>April 2021 |      | Amendment<br>Drawn<br>CPR | t<br>Scale<br>1:50 @ A3 |               | Project<br>29 D |
|-------------------------------------------------------------------------------------------------------------------|-------------------|--------------------------------|------|---------------------------|-------------------------|---------------|-----------------|
| ASSOCIATED SERVICES LTD                                                                                           |                   |                                | 2021 |                           |                         |               | EPSC            |
| PHILOMEL ● BEPTON ROAD ● BEPTON ● MIDHURST ● WEST SUSSEX<br>GU29 9RB ● 07771 535021 e-mail: chris@renninson.co.uk |                   | Job N<br>152                   |      | Prefix<br>BR              | Drawing Number<br>03    | Revision<br>A | For<br>MR S     |