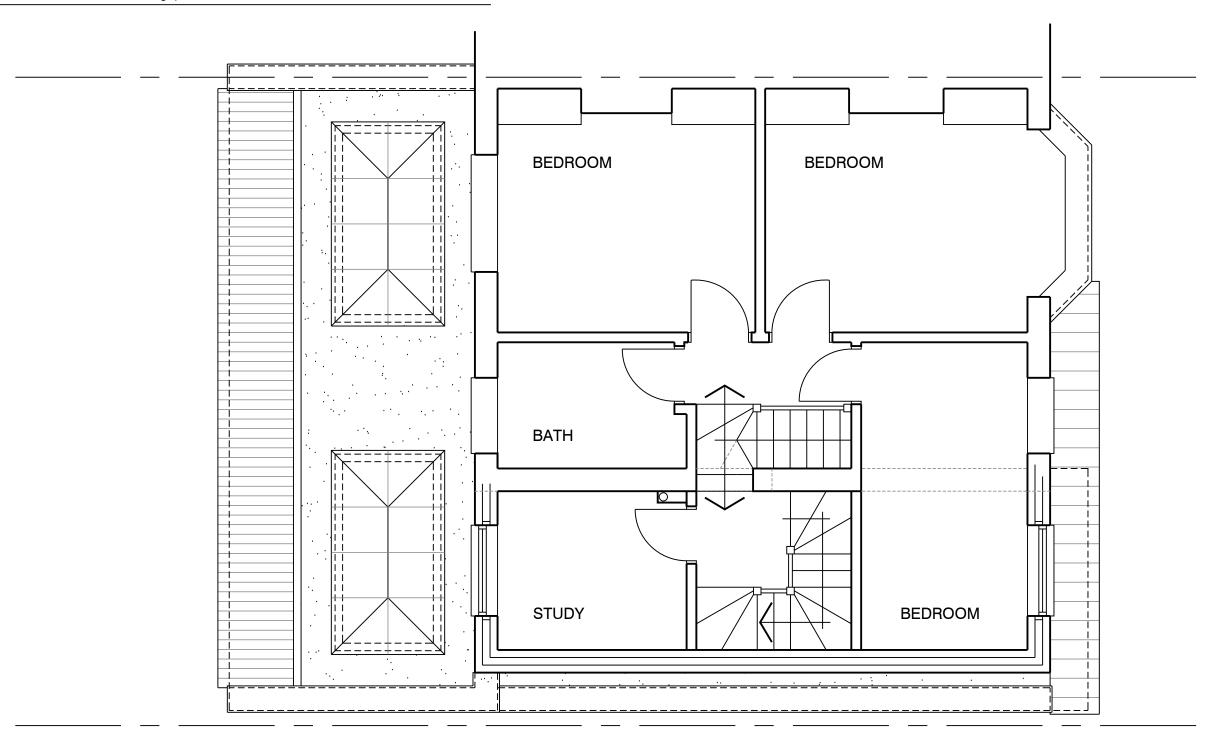

|                                                                                                                   | Title            | Rev           | Date | Amendment    |                          |               | Project     |
|-------------------------------------------------------------------------------------------------------------------|------------------|---------------|------|--------------|--------------------------|---------------|-------------|
| ARCHITECTURAL AND                                                                                                 | FIRST FLOOR PLAN | Date          | •    | Drawn        | Scale                    |               | 29 D        |
| ASSOCIATED SERVICES LTD                                                                                           |                  |               | 2021 | CPR          | 1:50 @ A3                |               | EPSO        |
| PHILOMEL ● BEPTON ROAD ● BEPTON ● MIDHURST ● WEST SUSSEX<br>GU29 9RB ● 07771 535021 e-mail: chris@renninson.co.uk |                  | Job Ni<br>152 |      | Prefix<br>BR | Drawing Number <b>02</b> | Revision<br>A | For<br>MR S |