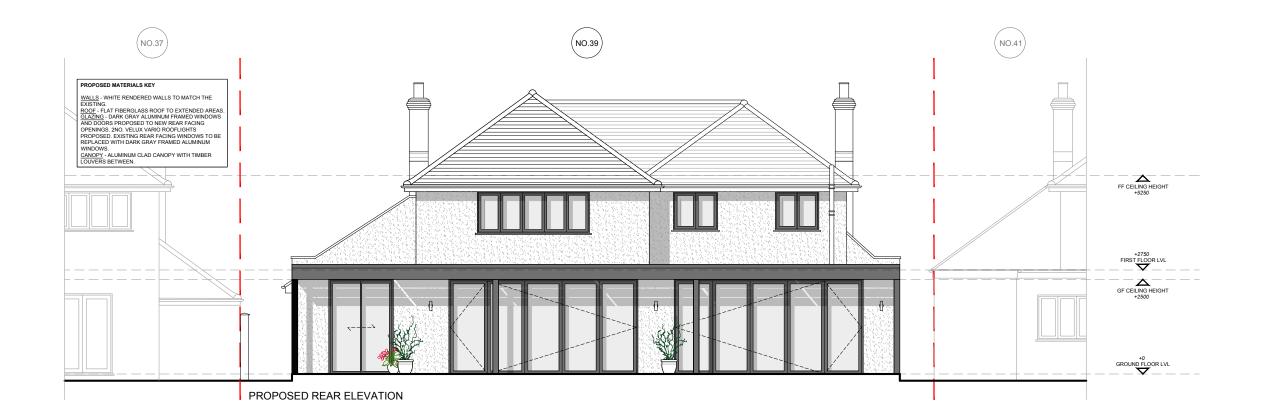

Project:

Title: PROPOSED ELEVATIONS 01

 Drawn by:
 CR/AB

 Date:
 DEC 2021
 Scale:
 1:100

 Drawing No:
 2120

Drawing No: 2120

All dimensions must be checked on site prior to construction.

Any discrepancies must be reported to the architect immediately.

This drawing remains the conviolat of Hagnon Building 1 til and no not

be reproduced without the permission.

1:10

PLANNING

STAGE:

020 8118 0035 office@happybuilding.co.uk

12 Station Way Cheam Surrey SM3 8SW