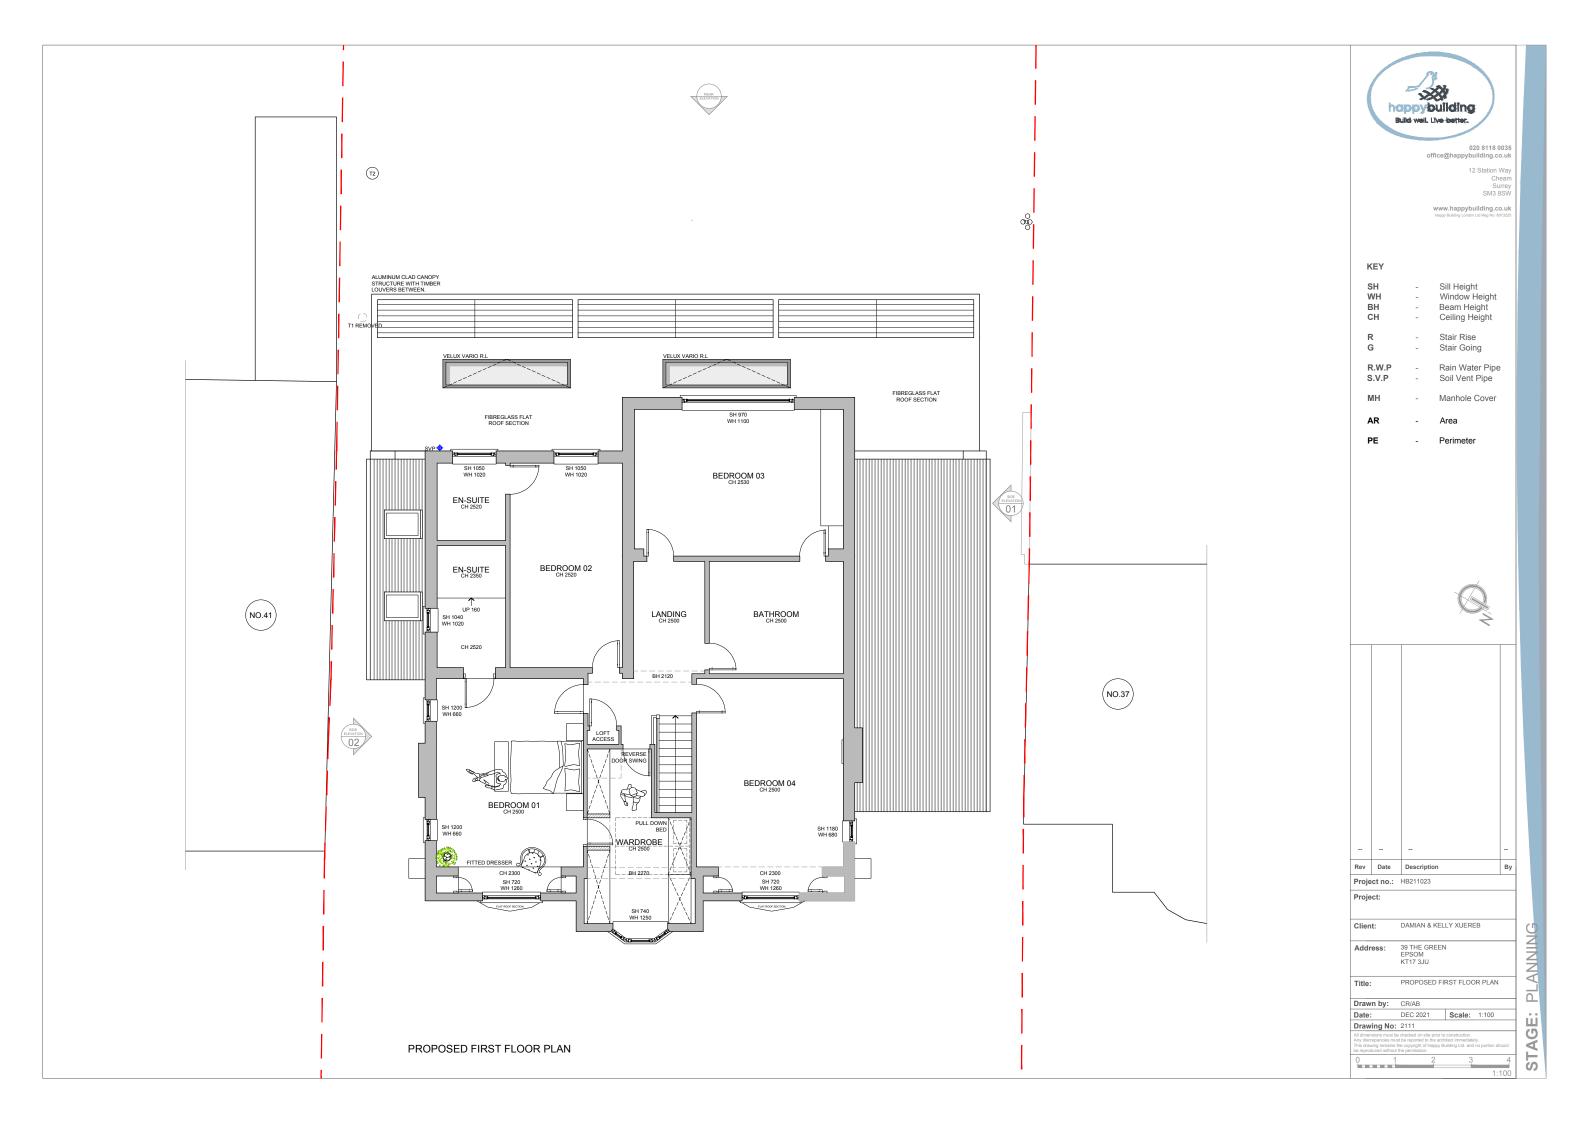

www.happybuilding.co.uk
Happy Building London Ltd Reg No: 8073225

KEY

SH - Sill Height
WH - Window Height
BH - Beam Height
CH - Ceiling Height

R - Stair Rise G - Stair Going

R.W.P - Rain Water Pipe S.V.P - Soil Vent Pipe

MH - Manhole Cover

AR - Area

PE - Perimeter

| Rev | Date | Description | E |
|-----|------|-------------|---|
|     |      | -           | - |
|     |      |             |   |
|     |      |             |   |
|     |      |             |   |
|     |      |             |   |
|     |      |             |   |
|     |      |             |   |