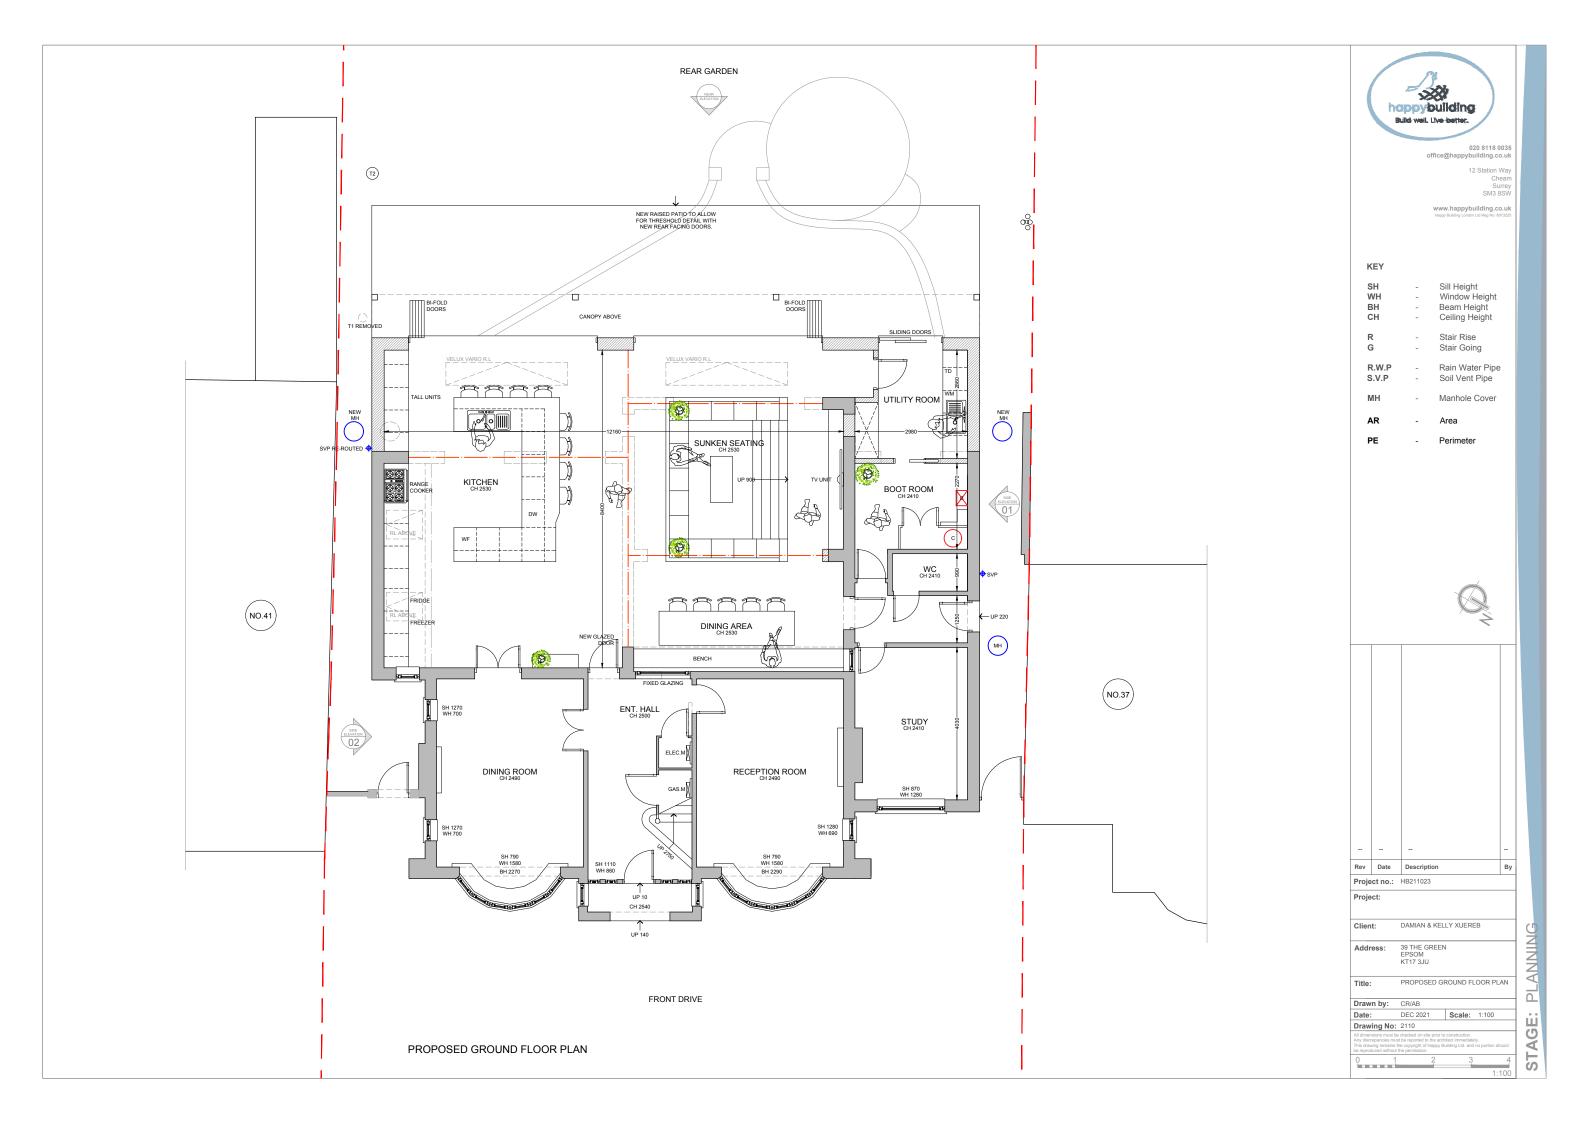

020 8118 0035 office@happybuilding.co.uk

12 Station Way Cheam Surrey SM3 8SW

www.happybuilding.co.uk
Happy Building London Ltd Reg No: 8073225

KEY

SH - Sill Height
WH - Window Height
BH - Beam Height
CH - Ceiling Height

R - Stair Rise G - Stair Going

R.W.P - Rain Water Pipe S.V.P - Soil Vent Pipe

MH - Manhole Cover

AR - Area
PE - Perimeter

Rev Date Description B
Project no.: HB211023

Client: DAMIAN & KELLY XUEREB

Address: 39 THE GREEN EPSOM KT17 3JU